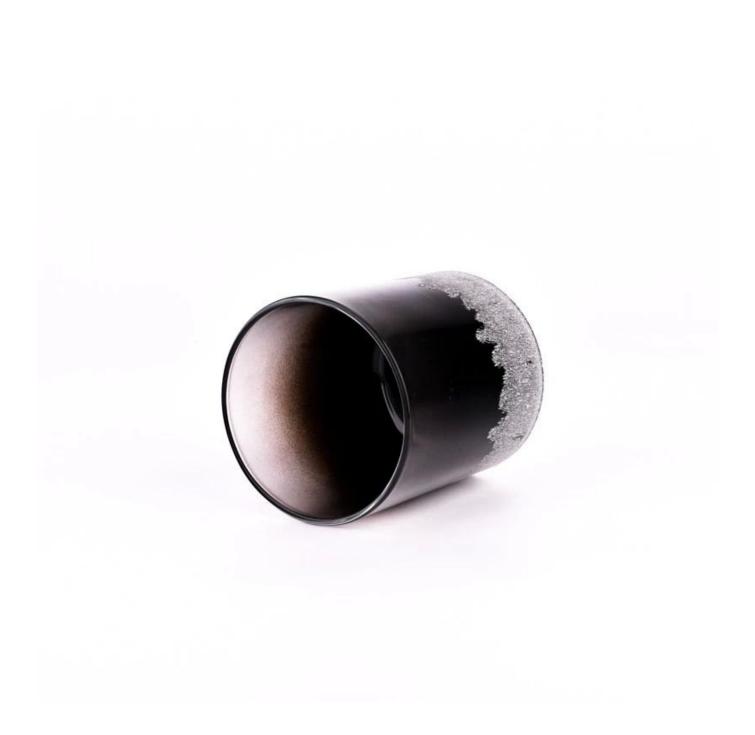

### **Product Pictures**

This <u>glass candle jar</u> features a stunning gradient black color, transitioning smoothly from deep tones at the bottom to lighter hues at the top, creating a rich and layered visual effect.

The surface is adorned with intricate white patterns, adding a touch of elegance and artistry.

Whether lit or displayed as a standalone piece, it brings a warm, inviting atmosphere and modern aesthetic, perfectly complementing a variety of interior styles.