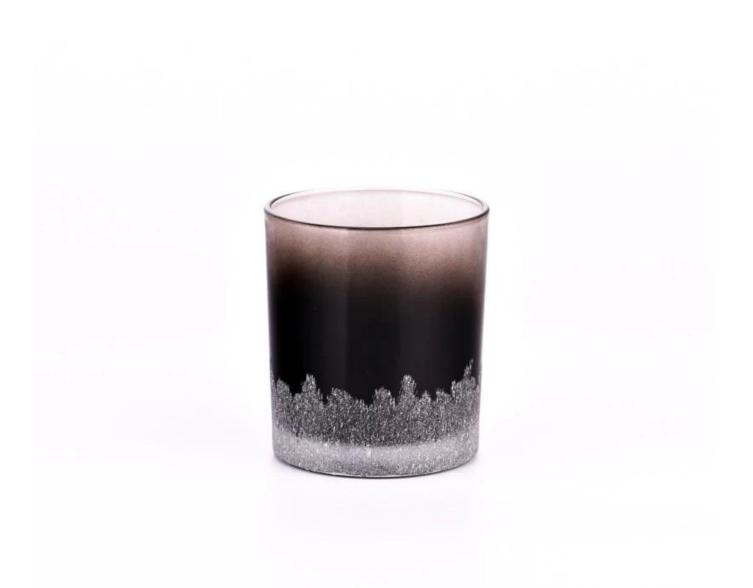

### **Product Pictures**

This <u>glass candle jar</u> features a stunning gradient black color, transitioning smoothly from deep tones at the bottom to lighter hues at the top, creating a rich and layered visual effect.

The surface is adorned with intricate white patterns, adding a touch of elegance and artistry.

Whether lit or displayed as a standalone piece, it brings a warm, inviting atmosphere and modern aesthetic, perfectly complementing a variety of interior styles.