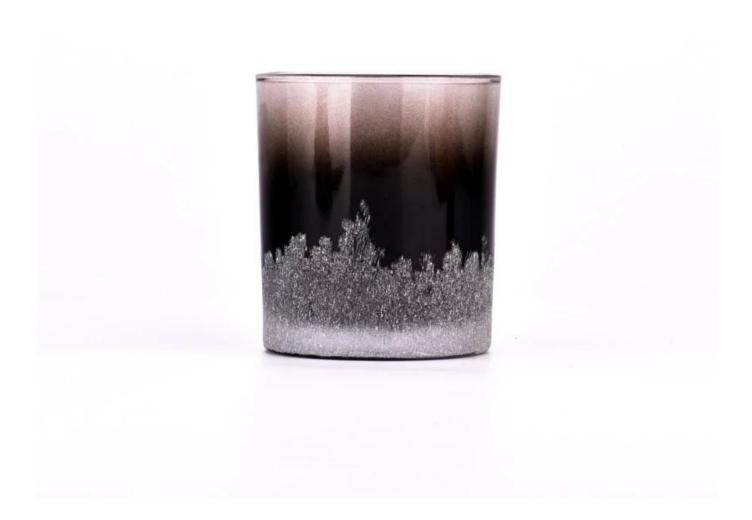

### **Product Pictures**

This <u>glass candle jar</u> features a stunning gradient black color, transitioning smoothly from deep tones at the bottom to lighter hues at the top, creating a rich and layered visual effect.

The surface is adorned with intricate white patterns, adding a touch of elegance and artistry.

Whether lit or displayed as a standalone piece, it brings a warm, inviting atmosphere and modern aesthetic, perfectly complementing a variety of interior styles.