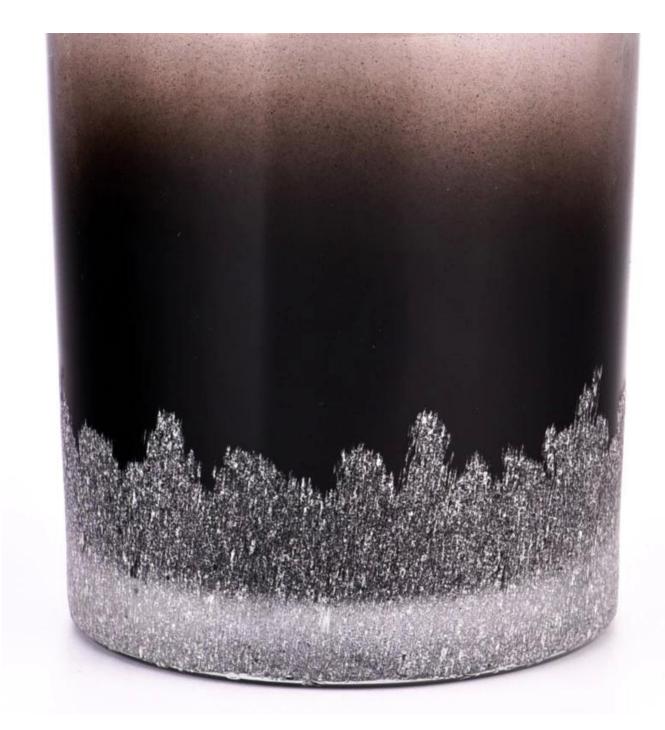

### **Product Pictures**

This <u>glass candle jar</u> features a stunning gradient black color, transitioning smoothly from deep tones at the bottom to lighter hues at the top, creating a rich and layered visual effect.

The surface is adorned with intricate white patterns, adding a touch of elegance and artistry.

Whether lit or displayed as a standalone piece, it brings a warm, inviting atmosphere and modern aesthetic, perfectly complementing a variety of interior styles.