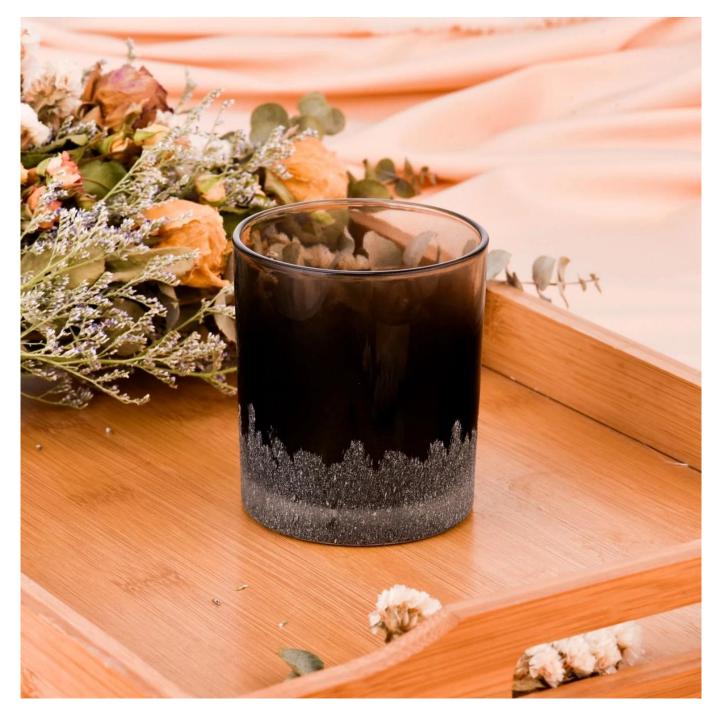

### **Product Pictures**

This <u>glass candle jar</u> features a stunning gradient black color, transitioning smoothly from deep tones at the bottom to lighter hues at the top, creating a rich and layered visual effect.

The surface is adorned with intricate white patterns, adding a touch of elegance and artistry.

Whether lit or displayed as a standalone piece, it brings a warm, inviting atmosphere and modern aesthetic, perfectly complementing a variety of interior styles.