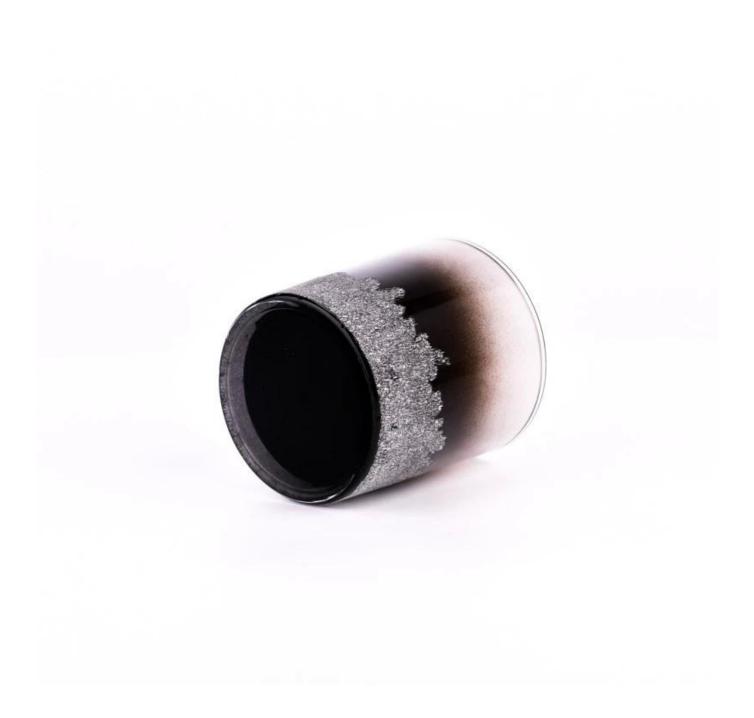

### **Product Pictures**

This <u>glass candle jar</u> features a stunning gradient black color, transitioning smoothly from deep tones at the bottom to lighter hues at the top, creating a rich and layered visual effect.

The surface is adorned with intricate white patterns, adding a touch of elegance and artistry.

Whether lit or displayed as a standalone piece, it brings a warm, inviting atmosphere and modern aesthetic, perfectly complementing a variety of interior styles.