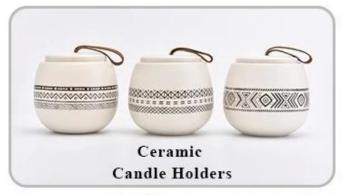

| * Ensure qualified mass products<br>* Flexible custom design supports |

|                     | * 5trong design team | * Unique design<br>*<br>Improve your market competitive power                                           |
|---------------------|----------------------|---------------------------------------------------------------------------------------------------------|
| 6. Capacity         |                      | * To meet your mass orders<br>* Shorten the delivery lead time                                          |
| 7. <u>Logistics</u> | We have our own      | * Seamless communication * Avoid too many contact points * Streamline management * Save cost indirectly |

### **Product Pictures**















## **MAIN PRODUCTS**

















### **Quality Control**

Sunny Glassware follow ANSI/ASQ Z1.4-2008 Quality Control System strictly as following to prevent defective candle holders before delivery.

### \* 4 rounds inspection procedure

- (1). Inspect all raw materials before producing.
- (2). Check the mass produced sample comparing to client's signed sample.
- (3). Inspect semi-products during production
- (4). Check the finish products and the package before and after sending the warehouse.

### \* 6 main check points

(1). Workmanship appearance

- (2). Quantity
- (3). Style, material, color
- (3). Packing & Loading (4). Marking/Label
- (5). Data measurement/function/field test(6). Made by skilled workers

### Onsite Inspection













### **Packaging**





We have Normal packing, PVC box Window bo