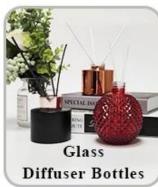

| * Ensure qualified mass products<br>* Flexible custom design supports |

|                     | * 5trong design team | * Unique design<br>*<br>Improve your market competitive power                                           |
|---------------------|----------------------|---------------------------------------------------------------------------------------------------------|
| 6. Capacity         |                      | * To meet your mass orders<br>* Shorten the delivery lead time                                          |
| 7. <u>Logistics</u> | We have our own      | * Seamless communication * Avoid too many contact points * Streamline management * Save cost indirectly |

### **Product Pictures**















## **MAIN PRODUCTS**

















### **Quality Control**

Sunny Glassware follow ANSI/ASQ Z1.4-2008 Quality Control System strictly as following to prevent defective candle holders before delivery.

### \* 4 rounds inspection procedure

- (1). Inspect all raw materials before producing.
- (2). Check the mass produced sample comparing to client's signed sample.
- (3). Inspect semi-products during production
- (4). Check the finish products and the package before and after sending the warehouse.

### \* 6 main check points

(1). Workmanship appearance

- (2). Quantity
- (3). Style, material, color
- (3). Packing & Loading (4). Marking/Label
- (5). Data measurement/function/field test(6). Made by skilled workers

### Onsite Inspection













### **Packaging**





We have Normal packing, PVC box Window box,ca