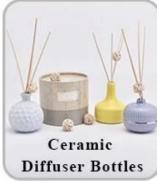

| * Ensure qualified mass products<br>* Flexible custom design supports |

|                     | * 5trong design team | * Unique design<br>*<br>Improve your market competitive power                                           |
|---------------------|----------------------|---------------------------------------------------------------------------------------------------------|
| 6. Capacity         |                      | * To meet your mass orders<br>* Shorten the delivery lead time                                          |
| 7. <u>Logistics</u> | We have our own      | * Seamless communication * Avoid too many contact points * Streamline management * Save cost indirectly |

### **Product Pictures**















## **MAIN PRODUCTS**

















### **Quality Control**

Sunny Glassware follow ANSI/ASQ Z1.4-2008 Quality Control System strictly as following to prevent defective candle holders before delivery.

### \* 4 rounds inspection procedure

- (1). Inspect all raw materials before producing.
- (2). Check the mass produced sample comparing to client's signed sample.
- (3). Inspect semi-products during production
- (4). Check the finish products and the package before and after sending the warehouse.

### \* 6 main check points

(1). Workmanship appearance

- (2). Quantity
- (3). Style, material, color
- (3). Packing & Loading (4). Marking/Label
- (5). Data measurement/function/field test(6). Made by skilled workers

### Onsite Inspection













### **Packaging**





We have Normal packing, PVC box Window box,