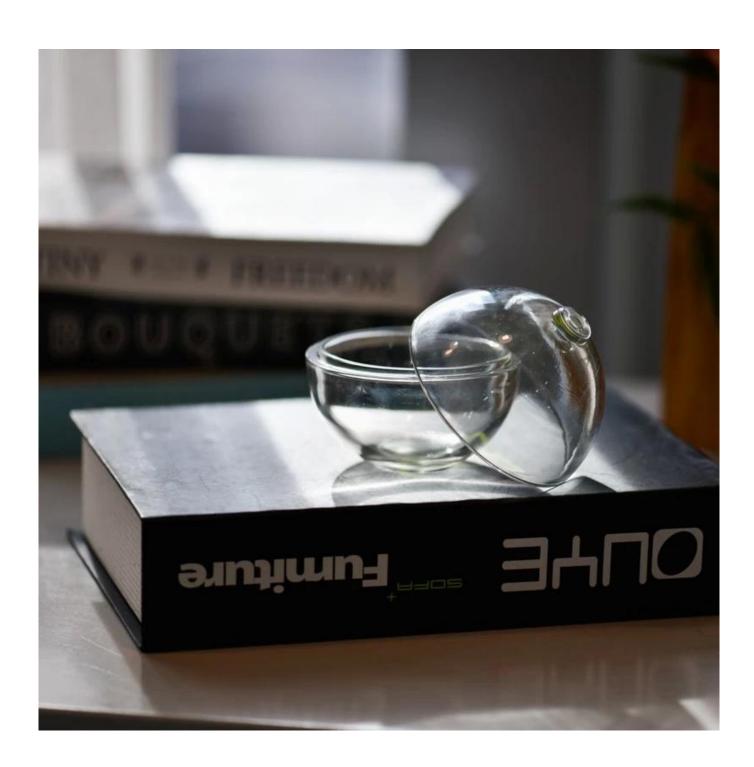

|                                                            | * Ensure qualified mass products<br>* Flexible custom design supports |

|                     | * 5trong design team | * Unique design<br>*<br>Improve your market competitive power                                           |
|---------------------|----------------------|---------------------------------------------------------------------------------------------------------|
| 6. Capacity         |                      | * To meet your mass orders<br>* Shorten the delivery lead time                                          |
| 7. <u>Logistics</u> | We have our own      | * Seamless communication * Avoid too many contact points * Streamline management * Save cost indirectly |

### **Product Pictures**















## **MAIN PRODUCTS**

















### **Quality Control**

Sunny Glassware follow ANSI/ASQ Z1.4-2008 Quality Control System strictly as following to prevent defective candle holders before delivery.

### \* 4 rounds inspection procedure

- (1). Inspect all raw materials before producing.
- (2). Check the mass produced sample comparing to client's signed sample.
- (3). Inspect semi-products during production
- (4). Check the finish products and the package before and after sending the warehouse.

### \* 6 main check points

(1). Workmanship appearance

- (2). Quantity
- (3). Style, material, color
- (3). Packing & Loading (4). Marking/Label
- (5). Data measurement/function/field test(6). Made by skilled workers

### Onsite Inspection













### **Packaging**





We have Normal