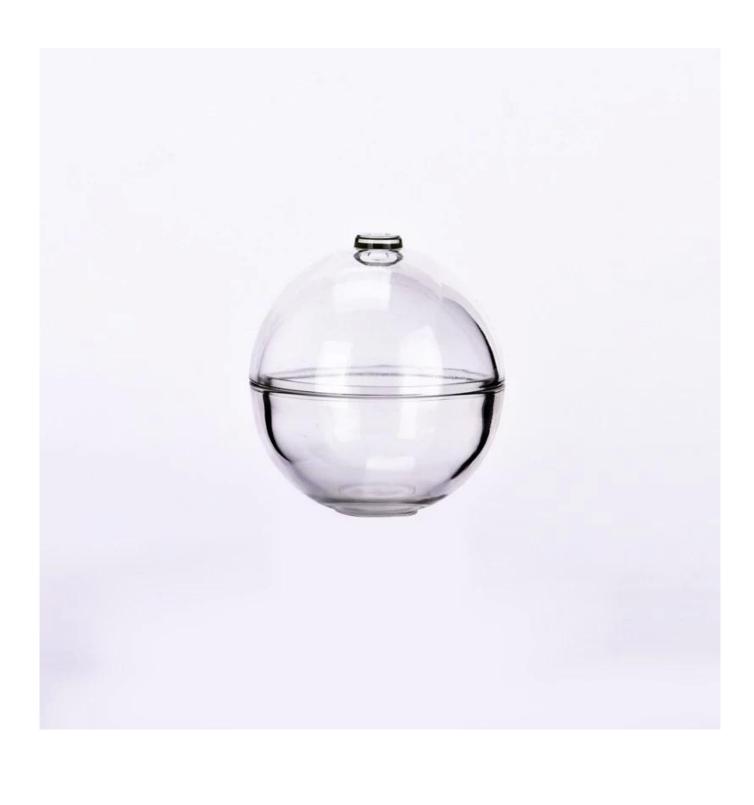

ample              |                                                            | * Ensure qualified mass products<br>* Flexible custom design supports |

|                     | * 5trong design team | * Unique design<br>*<br>Improve your market competitive power                                           |
|---------------------|----------------------|---------------------------------------------------------------------------------------------------------|
| 6. Capacity         |                      | * To meet your mass orders<br>* Shorten the delivery lead time                                          |
| 7. <u>Logistics</u> | We have our own      | * Seamless communication * Avoid too many contact points * Streamline management * Save cost indirectly |

### **Product Pictures**















## **MAIN PRODUCTS**

















### **Quality Control**

Sunny Glassware follow ANSI/ASQ Z1.4-2008 Quality Control System strictly as following to prevent defective candle holders before delivery.

### \* 4 rounds inspection procedure

- (1). Inspect all raw materials before producing.
- (2). Check the mass produced sample comparing to client's signed sample.
- (3). Inspect semi-products during production
- (4). Check the finish products and the package before and after sending the warehouse.

### \* 6 main check points

(1). Workmanship appearance

- (2). Quantity
- (3). Style, material, color
- (3). Packing & Loading (4). Marking/Label
- (5). Data measurement/function/field test(6). Made by skilled workers

### Onsite Inspection













### **Packaging**





We have N