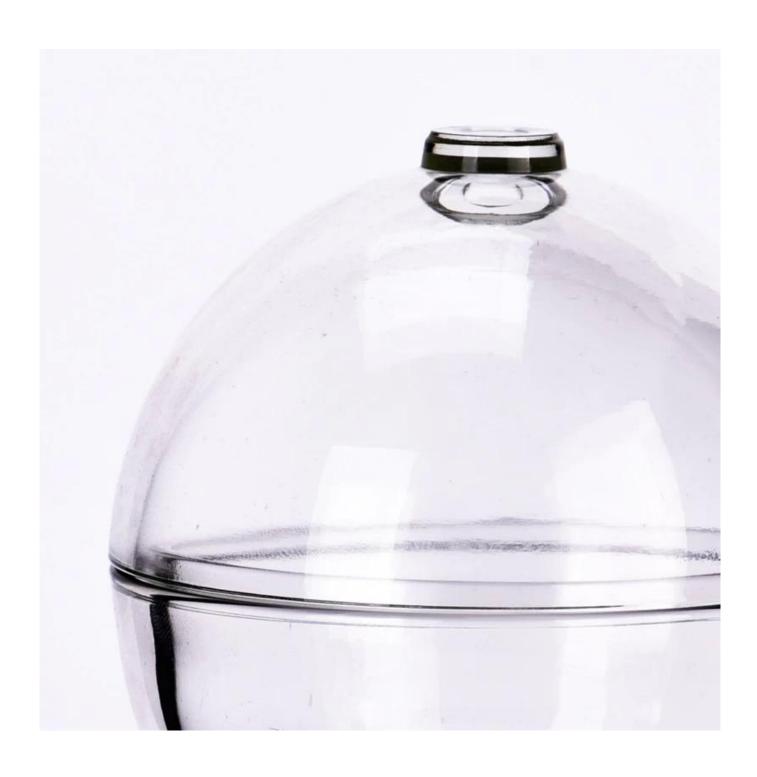

ple              |                                                            | * Ensure qualified mass products<br>* Flexible custom design supports |

|                     | * 5trong design team | * Unique design<br>*<br>Improve your market competitive power                                           |
|---------------------|----------------------|---------------------------------------------------------------------------------------------------------|
| 6. Capacity         |                      | * To meet your mass orders<br>* Shorten the delivery lead time                                          |
| 7. <u>Logistics</u> | We have our own      | * Seamless communication * Avoid too many contact points * Streamline management * Save cost indirectly |

### **Product Pictures**















## **MAIN PRODUCTS**

















### **Quality Control**

Sunny Glassware follow ANSI/ASQ Z1.4-2008 Quality Control System strictly as following to prevent defective candle holders before delivery.

### \* 4 rounds inspection procedure

- (1). Inspect all raw materials before producing.
- (2). Check the mass produced sample comparing to client's signed sample.
- (3). Inspect semi-products during production
- (4). Check the finish products and the package before and after sending the warehouse.

### \* 6 main check points

(1). Workmanship appearance

- (2). Quantity
- (3). Style, material, color
- (3). Packing & Loading (4). Marking/Label
- (5). Data measurement/function/field test(6). Made by skilled workers

### Onsite Inspection













### **Packaging**





We have Nor