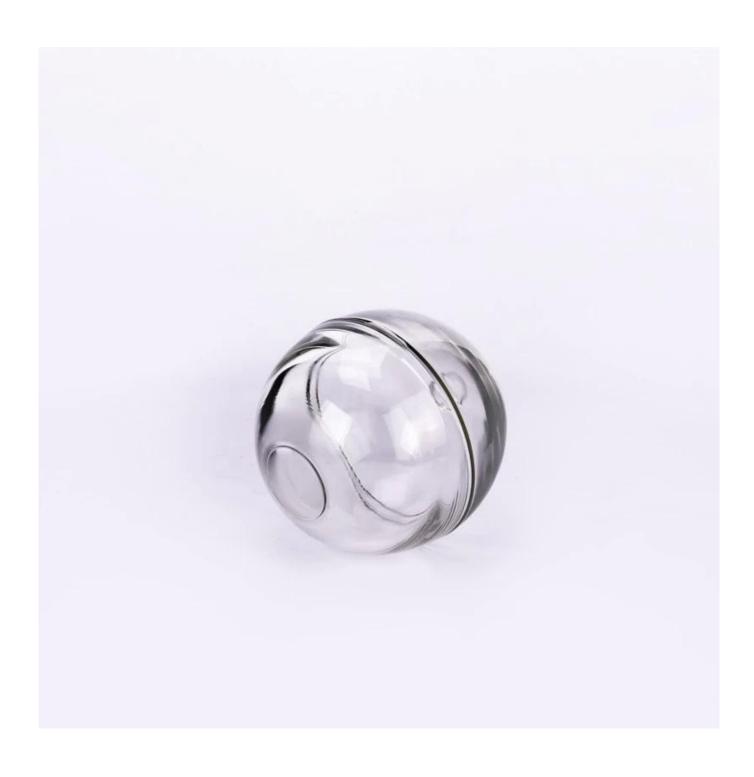

e              |                                                            | * Ensure qualified mass products<br>* Flexible custom design supports |

|                     | * 5trong design team | * Unique design<br>*<br>Improve your market competitive power                                           |
|---------------------|----------------------|---------------------------------------------------------------------------------------------------------|
| 6. Capacity         |                      | * To meet your mass orders<br>* Shorten the delivery lead time                                          |
| 7. <u>Logistics</u> | We have our own      | * Seamless communication * Avoid too many contact points * Streamline management * Save cost indirectly |

### **Product Pictures**















## **MAIN PRODUCTS**

















### **Quality Control**

Sunny Glassware follow ANSI/ASQ Z1.4-2008 Quality Control System strictly as following to prevent defective candle holders before delivery.

### \* 4 rounds inspection procedure

- (1). Inspect all raw materials before producing.
- (2). Check the mass produced sample comparing to client's signed sample.
- (3). Inspect semi-products during production
- (4). Check the finish products and the package before and after sending the warehouse.

### \* 6 main check points

(1). Workmanship appearance

- (2). Quantity
- (3). Style, material, color
- (3). Packing & Loading (4). Marking/Label
- (5). Data measurement/function/field test(6). Made by skilled workers

### Onsite Inspection













### **Packaging**





We have Norma