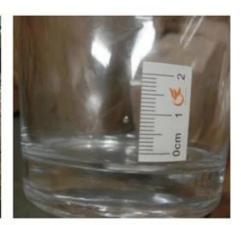

### \* 6 main check points

(1). Workmanship appearance

- (2). Quantity
- (3). Style, material, color
- (3). Packing & Loading (4). Marking/Label
- (5). Data measurement/function/field test(6). Made by skilled workers