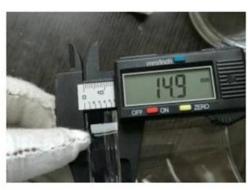

### \* 6 main check points

(1). Workmanship appearance

- (2). Quantity
- (3). Style, material, color
- (3). Packing & Loading (4). Marking/Label
- (5). Data measurement/function/field test(6). Made by skilled workers