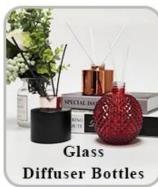

| * Strong design team<br>* 15 new items release monthly | * Unique design<br>*<br>Improve your market competitive power                                           |
|---------------------|--------------------------------------------------------|---------------------------------------------------------------------------------------------------------|
| 6. Capacity         |                                                        | * To meet your mass orders<br>* Shorten the delivery lead time                                          |
| 7. <u>Logistics</u> | We have our own<br>  CLINNY WORLDWIDE LOCISTICS (\$7)  | * Seamless communication * Avoid too many contact points * Streamline management * Save cost indirectly |

### **Product Pictures**













## **MAIN PRODUCTS**

















### **Quality Control**

Sunny Glassware follow ANSI/ASQ Z1.4-2008 Quality Control System strictly as following to prevent defective candle holders before delivery.

#### \* 4 rounds inspection procedure

- (1). Inspect all raw materials before producing.
- (2). Check the mass produced sample comparing to client's signed sample.
- (3). Inspect semi-products during production
- (4). Check the finish products and the package before and after sending the warehouse.

### \* 6 main check points

(1). Workmanship appearance

- (2). Quantity
- (2). Qualitary(3). Style, material, color(3). Packing & Loading(4). Marking/Label
- (5). Data measurement/function/field test(6). Made by skilled workers

### Onsite Inspection













**Packaging** 





We have Normal packing, PVC box Windo