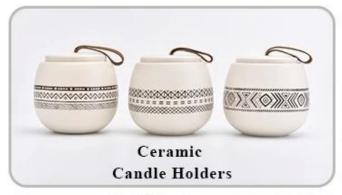

| * Strong design team<br>* 15 new items release monthly | * Unique design<br>*<br>Improve your market competitive power                                           |
|---------------------|--------------------------------------------------------|---------------------------------------------------------------------------------------------------------|
| 6. Capacity         |                                                        | * To meet your mass orders<br>* Shorten the delivery lead time                                          |
| 7. <u>Logistics</u> | We have our own<br>  CLINNY WORLDWIDE LOCISTICS (\$7)  | * Seamless communication * Avoid too many contact points * Streamline management * Save cost indirectly |

### **Product Pictures**













## **MAIN PRODUCTS**

















### **Quality Control**

Sunny Glassware follow ANSI/ASQ Z1.4-2008 Quality Control System strictly as following to prevent defective candle holders before delivery.

#### \* 4 rounds inspection procedure

- (1). Inspect all raw materials before producing.
- (2). Check the mass produced sample comparing to client's signed sample.
- (3). Inspect semi-products during production
- (4). Check the finish products and the package before and after sending the warehouse.

### \* 6 main check points

(1). Workmanship appearance

- (2). Quantity
- (2). Qualitary(3). Style, material, color(3). Packing & Loading(4). Marking/Label
- (5). Data measurement/function/field test(6). Made by skilled workers

### Onsite Inspection













**Packaging** 





We have Normal packing, PVC box W