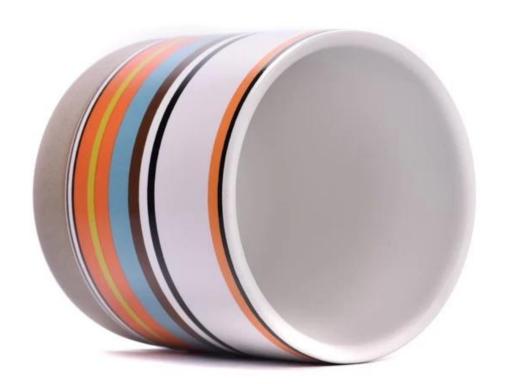

ustom design supports |

|                     | * Strong design team<br>* 15 new items release monthly | * Unique design<br>*<br>Improve your market competitive power                                           |
|---------------------|--------------------------------------------------------|---------------------------------------------------------------------------------------------------------|
| 6. Capacity         |                                                        | * To meet your mass orders<br>* Shorten the delivery lead time                                          |
| 7. <u>Logistics</u> | We have our own<br>  CLINNY WORLDWIDE LOCISTICS (\$7)  | * Seamless communication * Avoid too many contact points * Streamline management * Save cost indirectly |

### **Product Pictures**













## **MAIN PRODUCTS**

















### **Quality Control**

Sunny Glassware follow ANSI/ASQ Z1.4-2008 Quality Control System strictly as following to prevent defective candle holders before delivery.

#### \* 4 rounds inspection procedure

- (1). Inspect all raw materials before producing.
- (2). Check the mass produced sample comparing to client's signed sample.
- (3). Inspect semi-products during production
- (4). Check the finish products and the package before and after sending the warehouse.

### \* 6 main check points

(1). Workmanship appearance

- (2). Quantity
- (2). Qualitary(3). Style, material, color(3). Packing & Loading(4). Marking/Label
- (5). Data measurement/function/field test(6). Made by skilled workers

### Onsite Inspection













**Packaging**