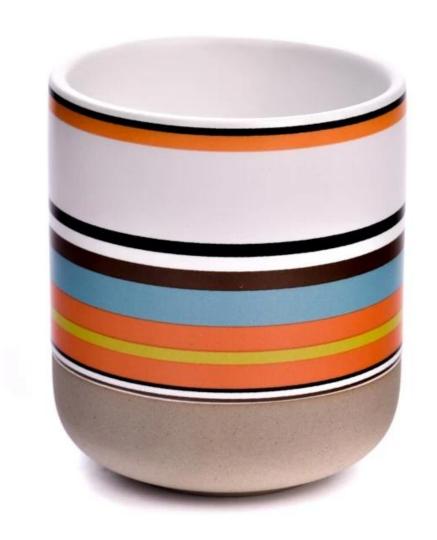

tom design supports |

|                     | * Strong design team<br>* 15 new items release monthly | * Unique design<br>*<br>Improve your market competitive power                                           |
|---------------------|--------------------------------------------------------|---------------------------------------------------------------------------------------------------------|
| 6. Capacity         |                                                        | * To meet your mass orders<br>* Shorten the delivery lead time                                          |
| 7. <u>Logistics</u> | We have our own<br>  CLINNY WORLDWIDE LOCISTICS (\$7)  | * Seamless communication * Avoid too many contact points * Streamline management * Save cost indirectly |

### **Product Pictures**













## **MAIN PRODUCTS**

















### **Quality Control**

Sunny Glassware follow ANSI/ASQ Z1.4-2008 Quality Control System strictly as following to prevent defective candle holders before delivery.

#### \* 4 rounds inspection procedure

- (1). Inspect all raw materials before producing.
- (2). Check the mass produced sample comparing to client's signed sample.
- (3). Inspect semi-products during production
- (4). Check the finish products and the package before and after sending the warehouse.

### \* 6 main check points

(1). Workmanship appearance

- (2). Quantity
- (2). Qualitary(3). Style, material, color(3). Packing & Loading(4). Marking/Label
- (5). Data measurement/function/field test(6). Made by skilled workers

### Onsite Inspection













**Packaging**