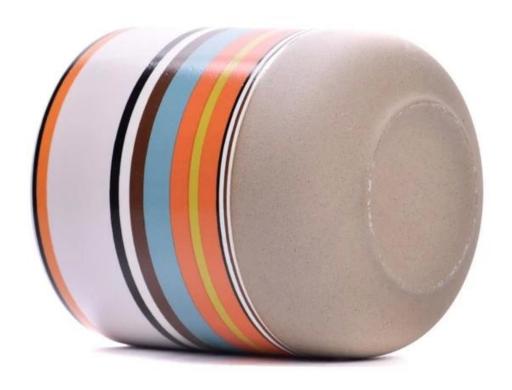

m design supports |

|                     | * Strong design team<br>* 15 new items release monthly | * Unique design<br>*<br>Improve your market competitive power                                           |
|---------------------|--------------------------------------------------------|---------------------------------------------------------------------------------------------------------|
| 6. Capacity         |                                                        | * To meet your mass orders<br>* Shorten the delivery lead time                                          |
| 7. <u>Logistics</u> | We have our own<br>  CLINNY WORLDWIDE LOCISTICS (\$7)  | * Seamless communication * Avoid too many contact points * Streamline management * Save cost indirectly |

### **Product Pictures**













## **MAIN PRODUCTS**

















### **Quality Control**

Sunny Glassware follow ANSI/ASQ Z1.4-2008 Quality Control System strictly as following to prevent defective candle holders before delivery.

#### \* 4 rounds inspection procedure

- (1). Inspect all raw materials before producing.
- (2). Check the mass produced sample comparing to client's signed sample.
- (3). Inspect semi-products during production
- (4). Check the finish products and the package before and after sending the warehouse.

### \* 6 main check points

(1). Workmanship appearance

- (2). Quantity
- (2). Qualitary(3). Style, material, color(3). Packing & Loading(4). Marking/Label
- (5). Data measurement/function/field test(6). Made by skilled workers

### Onsite Inspection













**Packaging** 





W