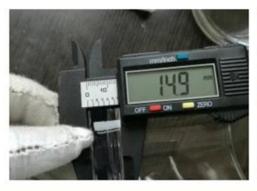

#### **Quality Control**

Sunny Glassware follow ANSI/ASQ Z1.4-2008 Quality Control System strictly as following to prevent defective candle holders before delivery.

#### \* 4 rounds inspection procedure

- (1). Inspect all raw materials before producing.
- (2). Check the mass produced sample comparing to client's signed sample.
- (3). Inspect semi-products during production
- (4). Check the finish products and the package before and after sending the warehouse.

#### \* 6 main check points

- (1). Workmanship appearance
- (2). Quantity
- (3). Style, material, color
- (3). Packing & Loading
- (4). Marking/Label
- (5). Data measurement/function/field test
- (6). Made by skilled workers