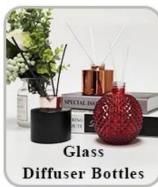

within 10 days<br>* OEM/ODM orders welcome  | * Ensure qualified mass products<br>* Flexible custom design supports |

|                     | * 5trong design team | * Unique design<br>*<br>Improve your market competitive power                                           |
|---------------------|----------------------|---------------------------------------------------------------------------------------------------------|
| 6. Capacity         |                      | * To meet your mass orders<br>* Shorten the delivery lead time                                          |
| 7. <u>Logistics</u> | We have our own      | * Seamless communication * Avoid too many contact points * Streamline management * Save cost indirectly |

### **Product Pictures**













### **MAIN PRODUCTS**

















#### **Quality Control**

Sunny Glassware follow ANSI/ASQ Z1.4-2008 Quality Control System strictly as following to prevent defective candle holders before delivery.

#### \* 4 rounds inspection procedure

- (1). Inspect all raw materials before producing.
- (2). Check the mass produced sample comparing to client's signed sample.
- (3). Inspect semi-products during production
- (4). Check the finish products and the package before and after sending the warehouse.

#### \* 6 main check points

- (1). Workmanship appearance
- (2). Quantity
- (3). Style, material, color
- (3). Packing & Loading
- (4). Marking/Label
- (5). Data measurement/function/field test
- (6). Made by skilled workers

### Onsite Inspection













**Packaging** 





We have Normal packing, PVC box Window