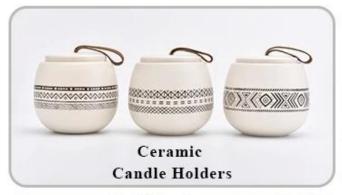

eady within 10 days<br>* OEM/ODM orders welcome  | * Ensure qualified mass products<br>* Flexible custom design supports |

|                     | * 5trong design team | * Unique design<br>*<br>Improve your market competitive power                                           |
|---------------------|----------------------|---------------------------------------------------------------------------------------------------------|
| 6. Capacity         |                      | * To meet your mass orders<br>* Shorten the delivery lead time                                          |
| 7. <u>Logistics</u> | We have our own      | * Seamless communication * Avoid too many contact points * Streamline management * Save cost indirectly |

### **Product Pictures**













### **MAIN PRODUCTS**

















#### **Quality Control**

Sunny Glassware follow ANSI/ASQ Z1.4-2008 Quality Control System strictly as following to prevent defective candle holders before delivery.

#### \* 4 rounds inspection procedure

- (1). Inspect all raw materials before producing.
- (2). Check the mass produced sample comparing to client's signed sample.
- (3). Inspect semi-products during production
- (4). Check the finish products and the package before and after sending the warehouse.

#### \* 6 main check points

- (1). Workmanship appearance
- (2). Quantity
- (3). Style, material, color
- (3). Packing & Loading
- (4). Marking/Label
- (5). Data measurement/function/field test
- (6). Made by skilled workers

### Onsite Inspection













**Packaging** 





We have Normal packing, PVC box Win