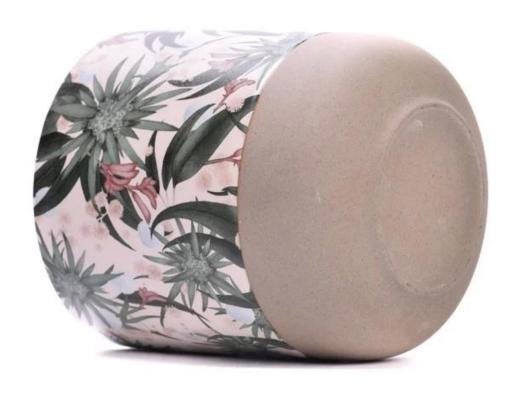

ple              | * Sample ready within 10 days<br>* OEM/ODM orders welcome  | * Ensure qualified mass products<br>* Flexible custom design supports |

|                     | * 5trong design team | * Unique design<br>*<br>Improve your market competitive power                                           |
|---------------------|----------------------|---------------------------------------------------------------------------------------------------------|
| 6. Capacity         |                      | * To meet your mass orders<br>* Shorten the delivery lead time                                          |
| 7. <u>Logistics</u> | We have our own      | * Seamless communication * Avoid too many contact points * Streamline management * Save cost indirectly |

### **Product Pictures**













### **MAIN PRODUCTS**

















#### **Quality Control**

Sunny Glassware follow ANSI/ASQ Z1.4-2008 Quality Control System strictly as following to prevent defective candle holders before delivery.

#### \* 4 rounds inspection procedure

- (1). Inspect all raw materials before producing.
- (2). Check the mass produced sample comparing to client's signed sample.
- (3). Inspect semi-products during production
- (4). Check the finish products and the package before and after sending the warehouse.

#### \* 6 main check points

- (1). Workmanship appearance
- (2). Quantity
- (3). Style, material, color
- (3). Packing & Loading
- (4). Marking/Label
- (5). Data measurement/function/field test
- (6). Made by skilled workers

### Onsite Inspection













**Packaging** 





We hav