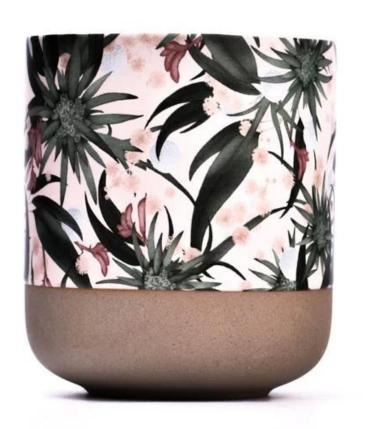

ample              | * Sample ready within 10 days<br>* OEM/ODM orders welcome  | * Ensure qualified mass products<br>* Flexible custom design supports |

|                     | * 5trong design team | * Unique design<br>*<br>Improve your market competitive power                                           |
|---------------------|----------------------|---------------------------------------------------------------------------------------------------------|
| 6. Capacity         |                      | * To meet your mass orders<br>* Shorten the delivery lead time                                          |
| 7. <u>Logistics</u> | We have our own      | * Seamless communication * Avoid too many contact points * Streamline management * Save cost indirectly |

### **Product Pictures**













### **MAIN PRODUCTS**

















#### **Quality Control**

Sunny Glassware follow ANSI/ASQ Z1.4-2008 Quality Control System strictly as following to prevent defective candle holders before delivery.

#### \* 4 rounds inspection procedure

- (1). Inspect all raw materials before producing.
- (2). Check the mass produced sample comparing to client's signed sample.
- (3). Inspect semi-products during production
- (4). Check the finish products and the package before and after sending the warehouse.

#### \* 6 main check points

- (1). Workmanship appearance
- (2). Quantity
- (3). Style, material, color
- (3). Packing & Loading
- (4). Marking/Label
- (5). Data measurement/function/field test
- (6). Made by skilled workers

### Onsite Inspection













**Packaging** 





We h