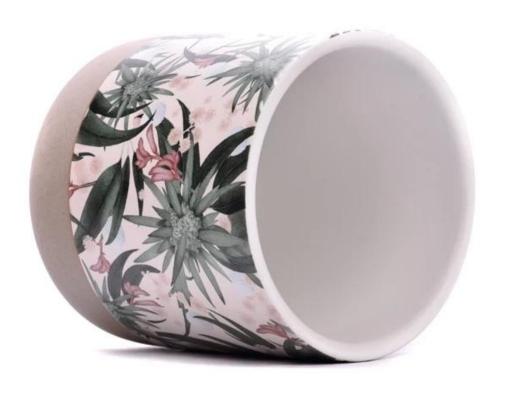

4. Sample              | * Sample ready within 10 days<br>* OEM/ODM orders welcome  | * Ensure qualified mass products<br>* Flexible custom design supports |

|                     | * 5trong design team | * Unique design<br>*<br>Improve your market competitive power                                           |
|---------------------|----------------------|---------------------------------------------------------------------------------------------------------|
| 6. Capacity         |                      | * To meet your mass orders<br>* Shorten the delivery lead time                                          |
| 7. <u>Logistics</u> | We have our own      | * Seamless communication * Avoid too many contact points * Streamline management * Save cost indirectly |

### **Product Pictures**













### **MAIN PRODUCTS**

















#### **Quality Control**

Sunny Glassware follow ANSI/ASQ Z1.4-2008 Quality Control System strictly as following to prevent defective candle holders before delivery.

#### \* 4 rounds inspection procedure

- (1). Inspect all raw materials before producing.
- (2). Check the mass produced sample comparing to client's signed sample.
- (3). Inspect semi-products during production
- (4). Check the finish products and the package before and after sending the warehouse.

#### \* 6 main check points

- (1). Workmanship appearance
- (2). Quantity
- (3). Style, material, color
- (3). Packing & Loading
- (4). Marking/Label
- (5). Data measurement/function/field test
- (6). Made by skilled workers

### Onsite Inspection













**Packaging**