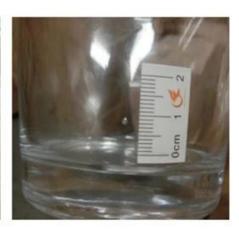

#### **Quality Control**

Sunny Glassware follow ANSI/ASQ Z1.4-2008 Quality Control System strictly as following to prevent defective candle holders before delivery.

#### \* 4 rounds inspection procedure

- (1). Inspect all raw materials before producing.
- (2). Check the mass produced sample comparing to client's signed sample.
- (3). Inspect semi-products during production
- (4). Check the finish products and the package before and after sending the warehouse.

#### \* 6 main check points

- (1). Workmanship appearance
- (2). Quantity
- (3). Style, material, color
- (3). Packing & Loading
- (4). Marking/Label
- (5). Data measurement/function/field test
- (6). Made by skilled workers