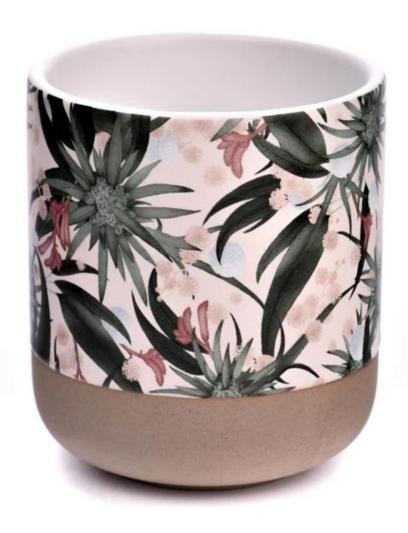

| 4. Sample              | * Sample ready within 10 days<br>* OEM/ODM orders welcome  | * Ensure qualified mass products<br>* Flexible custom design supports |

|                     | * 5trong design team | * Unique design<br>*<br>Improve your market competitive power                                           |
|---------------------|----------------------|---------------------------------------------------------------------------------------------------------|
| 6. Capacity         |                      | * To meet your mass orders<br>* Shorten the delivery lead time                                          |
| 7. <u>Logistics</u> | We have our own      | * Seamless communication * Avoid too many contact points * Streamline management * Save cost indirectly |

### **Product Pictures**













### **MAIN PRODUCTS**

















#### **Quality Control**

Sunny Glassware follow ANSI/ASQ Z1.4-2008 Quality Control System strictly as following to prevent defective candle holders before delivery.

#### \* 4 rounds inspection procedure

- (1). Inspect all raw materials before producing.
- (2). Check the mass produced sample comparing to client's signed sample.
- (3). Inspect semi-products during production
- (4). Check the finish products and the package before and after sending the warehouse.

#### \* 6 main check points

- (1). Workmanship appearance
- (2). Quantity
- (3). Style, material, color
- (3). Packing & Loading
- (4). Marking/Label
- (5). Data measurement/function/field test
- (6). Made by skilled workers

### Onsite Inspection













**Packaging**