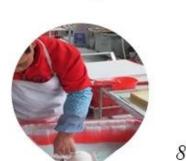

#### **Quality Control**

Sunny Glassware follow ANSI/ASQ Z1.4-2008 Quality Control System strictly as following to prevent defective candle holders before delivery.

#### \* 4 rounds inspection procedure

- (1). Inspect all raw materials before producing.
- (2). Check the mass produced sample comparing to client's signed sample.
- (3). Inspect semi-products during production
- (4). Check the finish products and the package before and after sending the warehouse.

#### \* 6 main check points

- (1). Workmanship appearance
- (2). Quantity
- (3). Style, material, color
- (3). Packing & Loading
- (4). Marking/Label
- (5). Data measurement/function/field test
- (6). Made by skilled workers