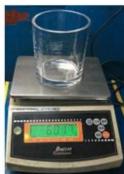

#### **Quality Control**

Sunny Glassware follow ANSI/ASQ Z1.4-2008 Quality Control System strictly as following to prevent defective candle holders before delivery.

#### \* 4 rounds inspection procedure

- (1). Inspect all raw materials before producing.
- (2). Check the mass produced sample comparing to client's signed sample.
- (3). Inspect semi-products during production
- (4). Check the finish products and the package before and after sending the warehouse.

#### \* 6 main check points

- (1). Workmanship appearance
- (2). Quantity
- (3). Style, material, color
- (3). Packing & Loading
- (4). Marking/Label
- (5). Data measurement/function/field test
- (6). Made by skilled workers