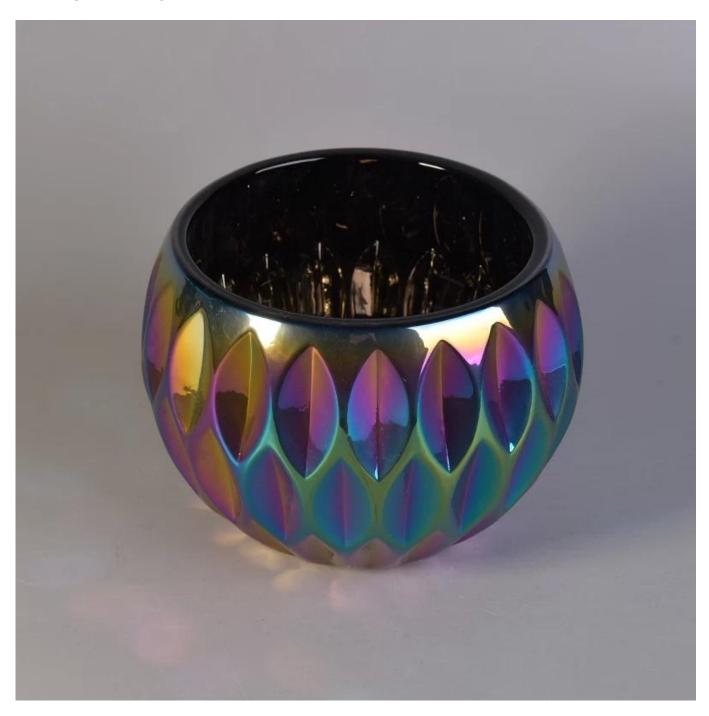

|
| MOQ             | 6,000pcs                                                                                                                                              |
| Delivery time   | With 35-40 days after order confirmed                                                                                                                 |
| Payment terms   | 30% deposit by T / T in advance, balance pay after showing the copy of B / L                                                                          |
| Product Feature | 1.High quality and competitive prices 2.Meet FDA, SGS, LFGB test etc. 3.Eco-friendly 4.Widely applies to home,wedding, party, bar etc. 5.Machine made |

## **More product photos**













## Sample Room

















Factory Show



For more <u>candle holder</u> or any glassware, please visit our website: <a href="http://www.okcandle.com/">http://www.okcandle.com/</a>
Or here may help you know more about us: **FAQ**We are looking forward your inquiry and cooperation.

**Homepage back**