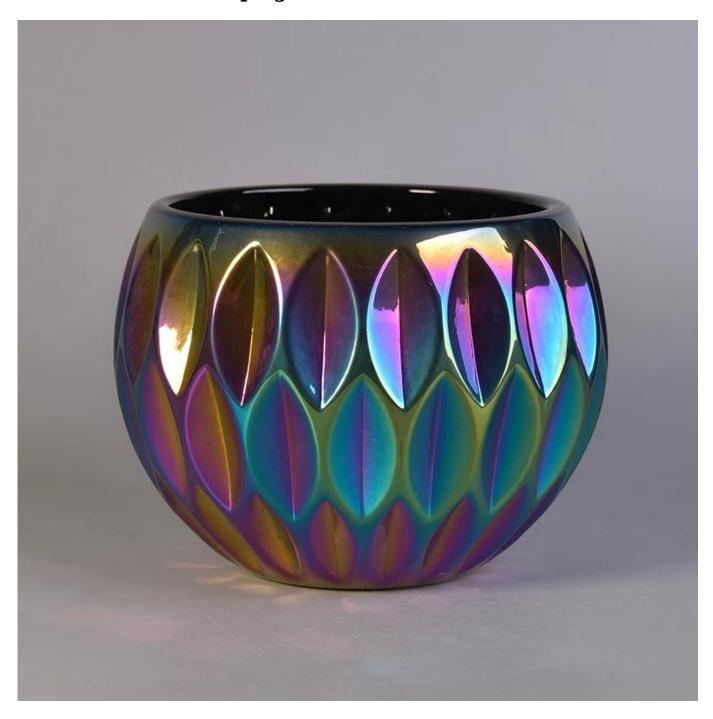

## Pearl finish ball shape glass candle holder wholesale

## **Product Details**

| Item Name  | Pearl finish ball shape glass candle holder wholesale                   |
|------------|-------------------------------------------------------------------------|
| Item No.   | SGLYP18012513                                                           |
| Size       | Top dia:126mm Bottom dia:72mm Height:122mm Max dia:145mm Capacity:809ml |
| Brand name | Sunny Glassware                                                         |