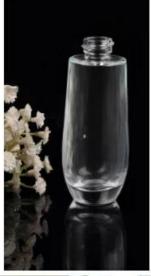

## Pearl finish ball shape glass candle holder wholesale

## **Product Details**

| Item Name  | Pearl finish ball shape glass candle holder wholesale                   |
|------------|-------------------------------------------------------------------------|
| Item No.   | SGLYP18012513                                                           |
| Size       | Top dia:126mm Bottom dia:72mm Height:122mm Max dia:145mm Capacity:809ml |
| Brand name | Sunny Glassware                                                         |