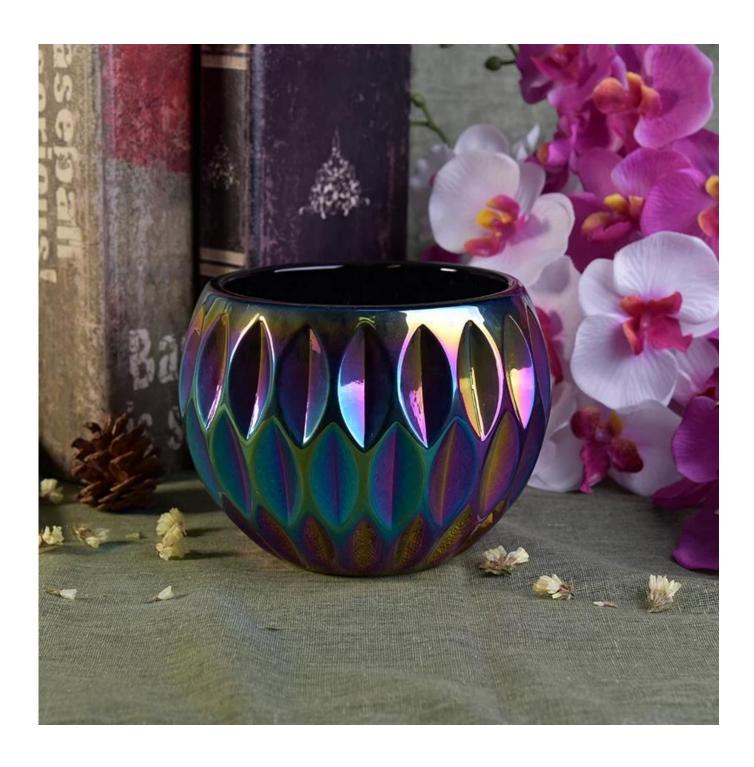

## Pearl finish ball shape glass candle holder wholesale

## **Product Details**

| Item Name  | Pearl finish ball shape glass candle holder wholesale                   |
|------------|-------------------------------------------------------------------------|
| Item No.   | SGLYP18012513                                                           |
| Size       | Top dia:126mm Bottom dia:72mm Height:122mm Max dia:145mm Capacity:809ml |
| Brand name | Sunny Glassware                                                         |