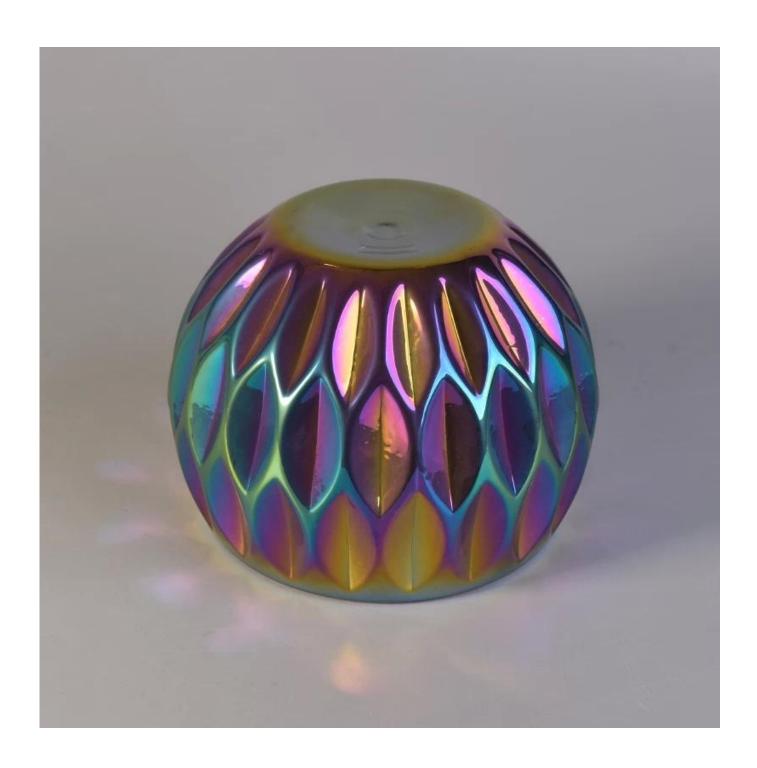

|
| MOQ             | 6,000pcs                                                                                                                                              |
| Delivery time   | With 35-40 days after order confirmed                                                                                                                 |
| Payment terms   | 30% deposit by T / T in advance, balance pay after showing the copy of B / L                                                                          |
| Product Feature | 1.High quality and competitive prices 2.Meet FDA, SGS, LFGB test etc. 3.Eco-friendly 4.Widely applies to home,wedding, party, bar etc. 5.Machine made |

## **More product photos**













## Sample Room

















Factory Show



For more <u>candle holder</u> or any glassware, please visit our website: <a href="http://www.okcandle.com/">http://www.okcandle.com/</a>
Or here may help you know more about us: **FAQ**We are looking forward your inquiry and cooperation.

**Homepage back**