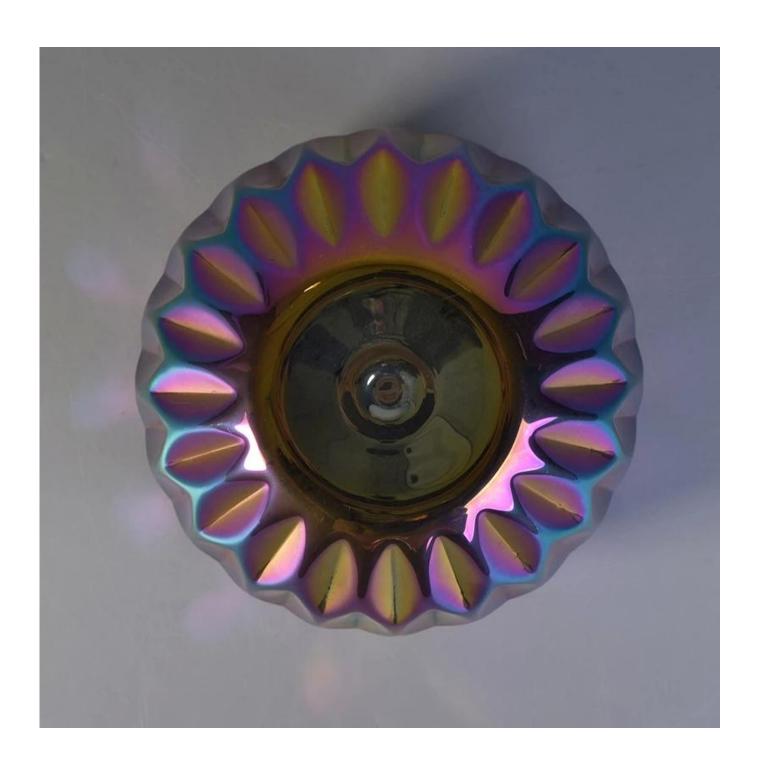

|
| MOQ             | 6,000pcs                                                                                                                                              |
| Delivery time   | With 35-40 days after order confirmed                                                                                                                 |
| Payment terms   | 30% deposit by T / T in advance, balance pay after showing the copy of B / L                                                                          |
| Product Feature | 1.High quality and competitive prices 2.Meet FDA, SGS, LFGB test etc. 3.Eco-friendly 4.Widely applies to home,wedding, party, bar etc. 5.Machine made |

## **More product photos**













## Sample Room

















Factory Show



For more <u>candle holder</u> or any glassware, please visit our website: <a href="http://www.okcandle.com/">http://www.okcandle.com/</a>
Or here may help you know more about us: **FAQ**We are looking forward your inquiry and cooperation.

**Homepage back**