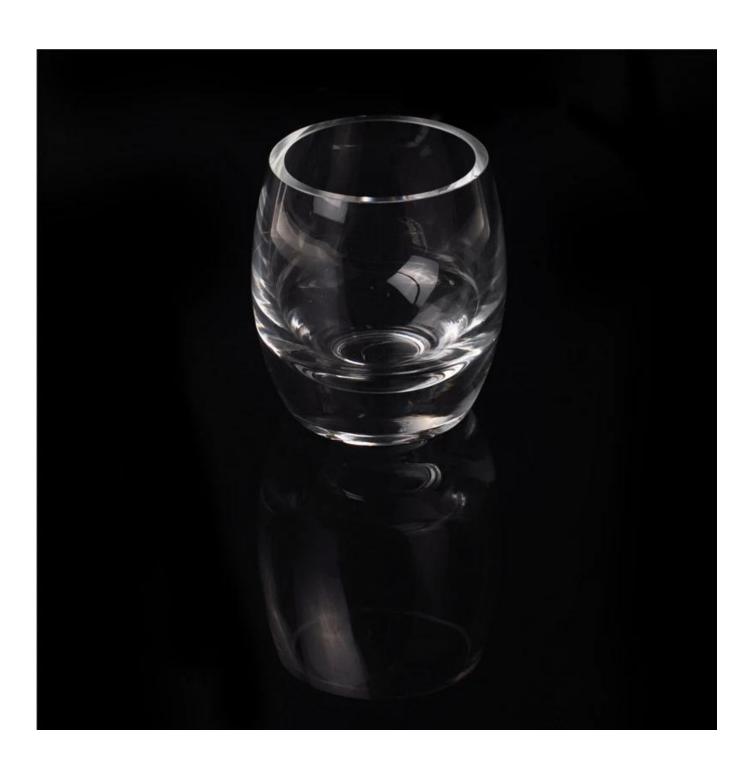

# Party Decor Hand made Crystal Clear Glass Candle Jar Wholesale

| Product Details   |                                                                                  |
|-------------------|----------------------------------------------------------------------------------|
| Product ID        | SGLYP15101206                                                                    |
| Material          | High white material glass                                                        |
| Crafts            | Hand made glass candle jar                                                       |
| Proofing time     | 1. Existing products, sample time 5 days                                         |
|                   | 2. It we need to re-mold, sample time 15 days                                    |
| Package           | General packaging, 24/ Carton                                                    |
| Capacity          | 500,000 to 1,000,000 / month                                                     |
| Delivery Time     | 35 days after sample and order confirmation                                      |
| Payment Terms     | T / T 30% down payment, pay the balance due to see a copy of the bill of         |
|                   | lading                                                                           |
| Transport         | Maritime transport, air transport, international express delivery; guests        |
|                   | designated freight forwarding                                                    |
| Product Features  | 1. Hand made <u>candle holders</u>                                               |
|                   | 2. Can be used in hotels, home,bar,etc                                           |
|                   | 3. Environmental material                                                        |
|                   | 4. FDA test, CA65 test                                                           |
|                   | 1. satisfy your different design and size                                        |
|                   | 2. Any color of paint, frosting, electroplating, laser engraving can be done     |
| For you to choose | 3. provide special packaging such as shrink film, color gift box, white gift box |
|                   | 4. We have a dedicated quality control team to control product quality           |
|                   | 5. We have professional production bases and warehouses to ensure delivery       |
|                   |                                                                                  |
|                   |                                                                                  |
|                   |                                                                                  |