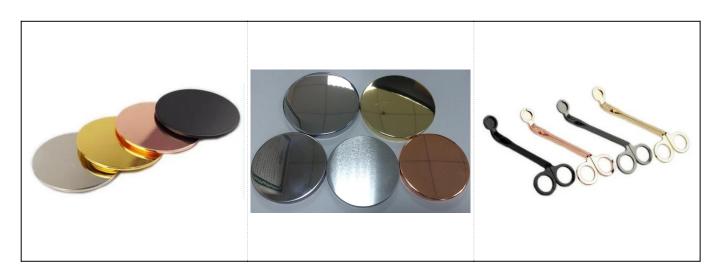

## **Products Details**

| Name         | Over size crystal clear glass candle holder outdoor decoration                                                                                                                                                                                                                                                                                                                                                                                                                                                                                                                                                                                                                                                                                       |
|--------------|------------------------------------------------------------------------------------------------------------------------------------------------------------------------------------------------------------------------------------------------------------------------------------------------------------------------------------------------------------------------------------------------------------------------------------------------------------------------------------------------------------------------------------------------------------------------------------------------------------------------------------------------------------------------------------------------------------------------------------------------------|
| ltem Details | Item No.:SGMY18051714 Top dia:53mm Bottom dia:50mm Height:33mm Weight:57g                                                                                                                                                                                                                                                                                                                                                                                                                                                                                                                                                                                                                                                                            |
|              | Capacity: 40ml                                                                                                                                                                                                                                                                                                                                                                                                                                                                                                                                                                                                                                                                                                                                       |
| Material     | Glass                                                                                                                                                                                                                                                                                                                                                                                                                                                                                                                                                                                                                                                                                                                                                |
| Accessories  | cap,glass/metal/wood lid, etc                                                                                                                                                                                                                                                                                                                                                                                                                                                                                                                                                                                                                                                                                                                        |
| Finish       | decal, color coating, mercury, laser, frosted, plating, glazed etc.                                                                                                                                                                                                                                                                                                                                                                                                                                                                                                                                                                                                                                                                                  |
| Packing      | <ol> <li>24/36/48/72 pcs per standard safety export carton packing</li> <li>Color/white/brown box packing</li> <li>Luxury gift box packing</li> <li>Shrinking packing</li> <li>Individual/set box packing</li> <li>Customized packing</li> </ol>                                                                                                                                                                                                                                                                                                                                                                                                                                                                                                     |
| Our strength | <ol> <li>We are professional <u>candle holder</u> manufacturer, specialized in producing different kinds of <u>candle holders</u>, like <u>glass candle holder</u>, <u>ceramic candle holder</u>, marble candle holder, Concrete candle holder, <u>Tin candle holder</u>, Stainless steel candle jar etc.</li> <li>Perfect for home/store/super market/restaurant/hotel/bar/KTV etc.</li> <li>With professional designer team, which can help design and open new mould based on your requirement.</li> <li>Post processing: color coating, plating, mercury, iridescent, engraving, printing, decal, spray color, frosty, gold plating, hand-drawing etc.</li> <li>Small MOQ is acceptable. We have regular products for supporting you.</li> </ol> |
| Our service  | * Reply you within 24 hours  * Ranges of products for your selections  * Completely production system  * Skilled factory workers  * Both machine line and handmade line for your service  * Experienced QC team inspect the products comprehensively and strictly according to AQL standard  * Creative designer innovate newly products over 15 styles monthly  * Professional Logistic department supply to door service                                                                                                                                                                                                                                                                                                                           |
| MOQ          | 5000pcs                                                                                                                                                                                                                                                                                                                                                                                                                                                                                                                                                                                                                                                                                                                                              |