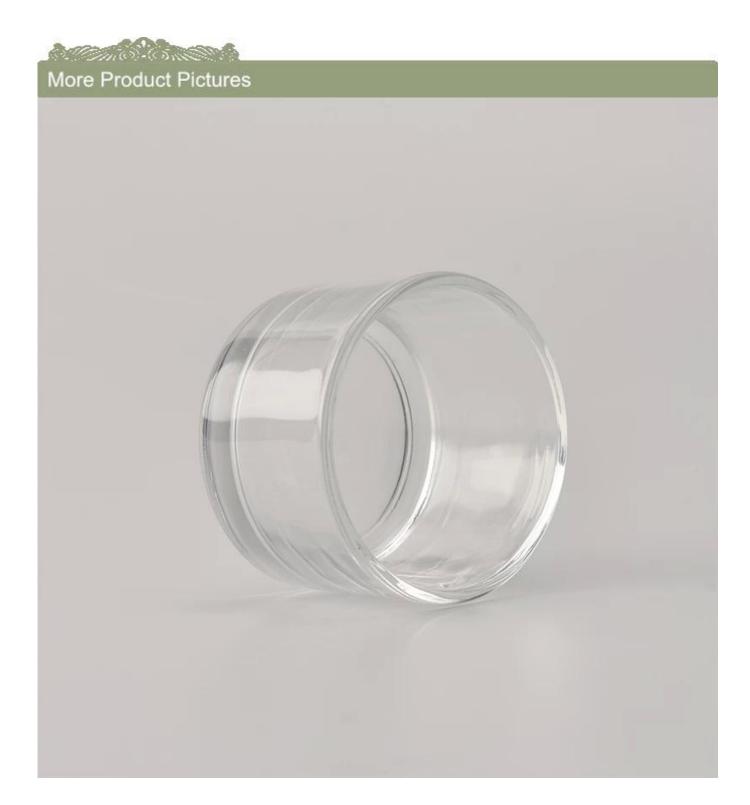

# Over size crystal clear glass candle holder outdoor decoration

## **Products Details**

| Name         | Over size crystal clear glass candle holder outdoor decoration                                                                                                                                                                                                                                                                                                                                                                                                                                                                                                                                                                                                                                                                                       |
|--------------|------------------------------------------------------------------------------------------------------------------------------------------------------------------------------------------------------------------------------------------------------------------------------------------------------------------------------------------------------------------------------------------------------------------------------------------------------------------------------------------------------------------------------------------------------------------------------------------------------------------------------------------------------------------------------------------------------------------------------------------------------|
| ltem Details | Item No.:SGMY18051714 Top dia:53mm Bottom dia:50mm Height:33mm Weight:57g                                                                                                                                                                                                                                                                                                                                                                                                                                                                                                                                                                                                                                                                            |
|              | Capacity: 40ml                                                                                                                                                                                                                                                                                                                                                                                                                                                                                                                                                                                                                                                                                                                                       |
| Material     | Glass                                                                                                                                                                                                                                                                                                                                                                                                                                                                                                                                                                                                                                                                                                                                                |
| Accessories  | cap,glass/metal/wood lid, etc                                                                                                                                                                                                                                                                                                                                                                                                                                                                                                                                                                                                                                                                                                                        |
| Finish       | decal, color coating, mercury, laser, frosted, plating, glazed etc.                                                                                                                                                                                                                                                                                                                                                                                                                                                                                                                                                                                                                                                                                  |
| Packing      | <ol> <li>24/36/48/72 pcs per standard safety export carton packing</li> <li>Color/white/brown box packing</li> <li>Luxury gift box packing</li> <li>Shrinking packing</li> <li>Individual/set box packing</li> <li>Customized packing</li> </ol>                                                                                                                                                                                                                                                                                                                                                                                                                                                                                                     |
| Our strength | <ol> <li>We are professional <u>candle holder</u> manufacturer, specialized in producing different kinds of <u>candle holders</u>, like <u>glass candle holder</u>, <u>ceramic candle holder</u>, marble candle holder, Concrete candle holder, <u>Tin candle holder</u>, Stainless steel candle jar etc.</li> <li>Perfect for home/store/super market/restaurant/hotel/bar/KTV etc.</li> <li>With professional designer team, which can help design and open new mould based on your requirement.</li> <li>Post processing: color coating, plating, mercury, iridescent, engraving, printing, decal, spray color, frosty, gold plating, hand-drawing etc.</li> <li>Small MOQ is acceptable. We have regular products for supporting you.</li> </ol> |
| Our service  | * Reply you within 24 hours  * Ranges of products for your selections  * Completely production system  * Skilled factory workers  * Both machine line and handmade line for your service  * Experienced QC team inspect the products comprehensively and strictly according to AQL standard  * Creative designer innovate newly products over 15 styles monthly  * Professional Logistic department supply to door service                                                                                                                                                                                                                                                                                                                           |
| MOQ          | 5000pcs                                                                                                                                                                                                                                                                                                                                                                                                                                                                                                                                                                                                                                                                                                                                              |