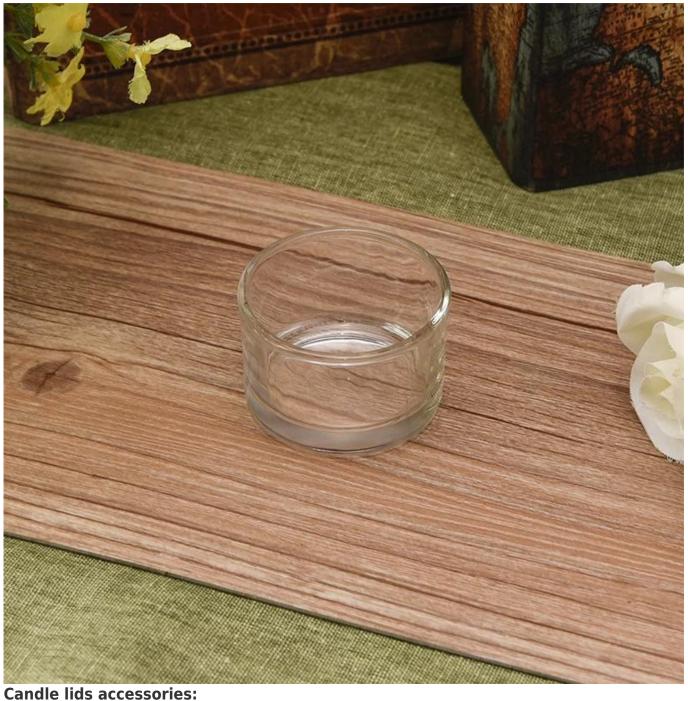

# Over size crystal clear glass candle holder outdoor decoration

## **Products Details**

| Name         | Over size crystal clear glass candle holder outdoor decoration                                                                                                                                                                                                                                                                                                                                                                                                                                                                                                                                                                                                                                                                                       |
|--------------|------------------------------------------------------------------------------------------------------------------------------------------------------------------------------------------------------------------------------------------------------------------------------------------------------------------------------------------------------------------------------------------------------------------------------------------------------------------------------------------------------------------------------------------------------------------------------------------------------------------------------------------------------------------------------------------------------------------------------------------------------|
| ltem Details | Item No.:SGMY18051714 Top dia:53mm Bottom dia:50mm Height:33mm Weight:57g                                                                                                                                                                                                                                                                                                                                                                                                                                                                                                                                                                                                                                                                            |
|              | Capacity: 40ml                                                                                                                                                                                                                                                                                                                                                                                                                                                                                                                                                                                                                                                                                                                                       |
| Material     | Glass                                                                                                                                                                                                                                                                                                                                                                                                                                                                                                                                                                                                                                                                                                                                                |
| Accessories  | cap,glass/metal/wood lid, etc                                                                                                                                                                                                                                                                                                                                                                                                                                                                                                                                                                                                                                                                                                                        |
| Finish       | decal, color coating, mercury, laser, frosted, plating, glazed etc.                                                                                                                                                                                                                                                                                                                                                                                                                                                                                                                                                                                                                                                                                  |
| Packing      | <ol> <li>24/36/48/72 pcs per standard safety export carton packing</li> <li>Color/white/brown box packing</li> <li>Luxury gift box packing</li> <li>Shrinking packing</li> <li>Individual/set box packing</li> <li>Customized packing</li> </ol>                                                                                                                                                                                                                                                                                                                                                                                                                                                                                                     |
| Our strength | <ol> <li>We are professional <u>candle holder</u> manufacturer, specialized in producing different kinds of <u>candle holders</u>, like <u>glass candle holder</u>, <u>ceramic candle holder</u>, marble candle holder, Concrete candle holder, <u>Tin candle holder</u>, Stainless steel candle jar etc.</li> <li>Perfect for home/store/super market/restaurant/hotel/bar/KTV etc.</li> <li>With professional designer team, which can help design and open new mould based on your requirement.</li> <li>Post processing: color coating, plating, mercury, iridescent, engraving, printing, decal, spray color, frosty, gold plating, hand-drawing etc.</li> <li>Small MOQ is acceptable. We have regular products for supporting you.</li> </ol> |
| Our service  | * Reply you within 24 hours  * Ranges of products for your selections  * Completely production system  * Skilled factory workers  * Both machine line and handmade line for your service  * Experienced QC team inspect the products comprehensively and strictly according to AQL standard  * Creative designer innovate newly products over 15 styles monthly  * Professional Logistic department supply to door service                                                                                                                                                                                                                                                                                                                           |
| MOQ          | 5000pcs                                                                                                                                                                                                                                                                                                                                                                                                                                                                                                                                                                                                                                                                                                                                              |