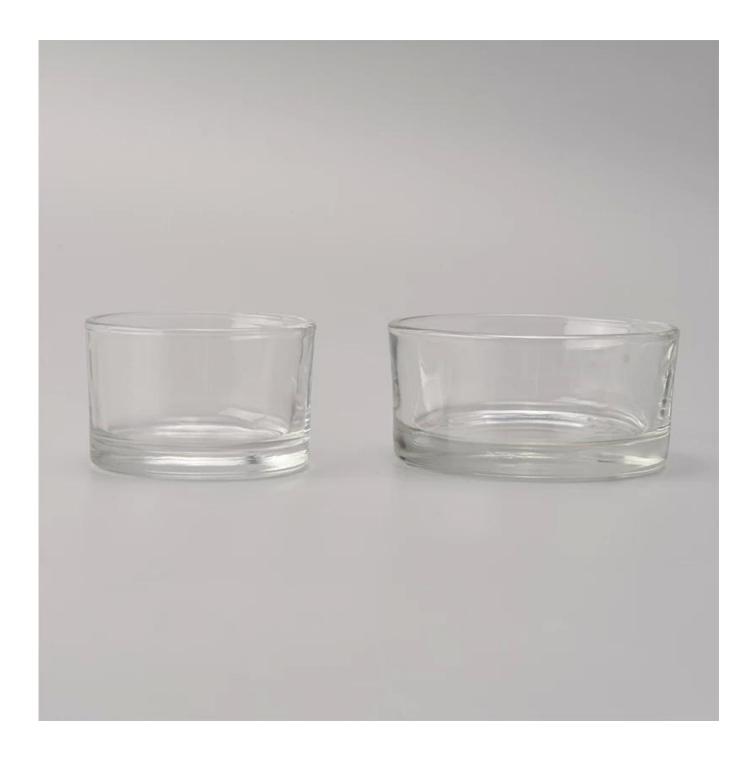

# Over size crystal clear glass candle holder outdoor decoration

## **Products Details**

| Name         | Over size crystal clear glass candle holder outdoor decoration                                                                                                                                                                                                                                                                                                                                                                                                                                                                                                                                                                                                                                                                                       |
|--------------|------------------------------------------------------------------------------------------------------------------------------------------------------------------------------------------------------------------------------------------------------------------------------------------------------------------------------------------------------------------------------------------------------------------------------------------------------------------------------------------------------------------------------------------------------------------------------------------------------------------------------------------------------------------------------------------------------------------------------------------------------|
| ltem Details | Item No.:SGMY18051714 Top dia:53mm Bottom dia:50mm Height:33mm Weight:57g                                                                                                                                                                                                                                                                                                                                                                                                                                                                                                                                                                                                                                                                            |
|              | Capacity: 40ml                                                                                                                                                                                                                                                                                                                                                                                                                                                                                                                                                                                                                                                                                                                                       |
| Material     | Glass                                                                                                                                                                                                                                                                                                                                                                                                                                                                                                                                                                                                                                                                                                                                                |
| Accessories  | cap,glass/metal/wood lid, etc                                                                                                                                                                                                                                                                                                                                                                                                                                                                                                                                                                                                                                                                                                                        |
| Finish       | decal, color coating, mercury, laser, frosted, plating, glazed etc.                                                                                                                                                                                                                                                                                                                                                                                                                                                                                                                                                                                                                                                                                  |
| Packing      | <ol> <li>24/36/48/72 pcs per standard safety export carton packing</li> <li>Color/white/brown box packing</li> <li>Luxury gift box packing</li> <li>Shrinking packing</li> <li>Individual/set box packing</li> <li>Customized packing</li> </ol>                                                                                                                                                                                                                                                                                                                                                                                                                                                                                                     |
| Our strength | <ol> <li>We are professional <u>candle holder</u> manufacturer, specialized in producing different kinds of <u>candle holders</u>, like <u>glass candle holder</u>, <u>ceramic candle holder</u>, marble candle holder, Concrete candle holder, <u>Tin candle holder</u>, Stainless steel candle jar etc.</li> <li>Perfect for home/store/super market/restaurant/hotel/bar/KTV etc.</li> <li>With professional designer team, which can help design and open new mould based on your requirement.</li> <li>Post processing: color coating, plating, mercury, iridescent, engraving, printing, decal, spray color, frosty, gold plating, hand-drawing etc.</li> <li>Small MOQ is acceptable. We have regular products for supporting you.</li> </ol> |
| Our service  | * Reply you within 24 hours  * Ranges of products for your selections  * Completely production system  * Skilled factory workers  * Both machine line and handmade line for your service  * Experienced QC team inspect the products comprehensively and strictly according to AQL standard  * Creative designer innovate newly products over 15 styles monthly  * Professional Logistic department supply to door service                                                                                                                                                                                                                                                                                                                           |
| MOQ          | 5000pcs                                                                                                                                                                                                                                                                                                                                                                                                                                                                                                                                                                                                                                                                                                                                              |