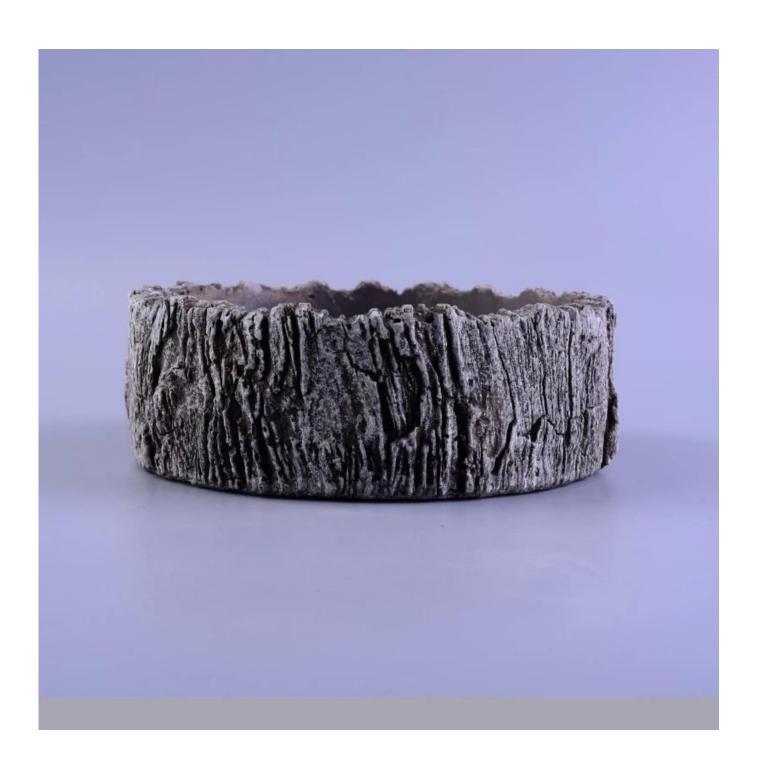

### **Oval cement candle holder China supplier**

| The number of the item. | SGHR16101801                                                     |
|-------------------------|------------------------------------------------------------------|
| Materials               | cement candle holder                                             |
| Craft                   | hand made white cement candle holder                             |
| Sample time             | 1.5 days if there are shapes and sizes of ceramic candle holder  |
|                         | 2.15 days, if you need a new form and size ceramic candle holder |
| Product capacity        | 500,000 ~ 1,000,000 pieces per month                             |
|                         | 1. hand made <u>cement candle holder</u>                         |
|                         | 2. suitable for use in hotels, houses, etc.                      |
| Product features        | 3. this environmentally friendly.                                |
|                         | 4. meet the test of the FDA; AMP; Test US 65                     |

#### Use of the product

- 1. concrete canlde holder can be used in wedding décor, home jewelry party, Banquet, ect,
- 2. This candle is very large as the heart of a beautiful event
- 3. jar candle pottery can decorate your interior and exterior with this delicated Figure increased glass candles.
- 4. ship the ceramic candles is a beautiful gift as housewarmings and other events.