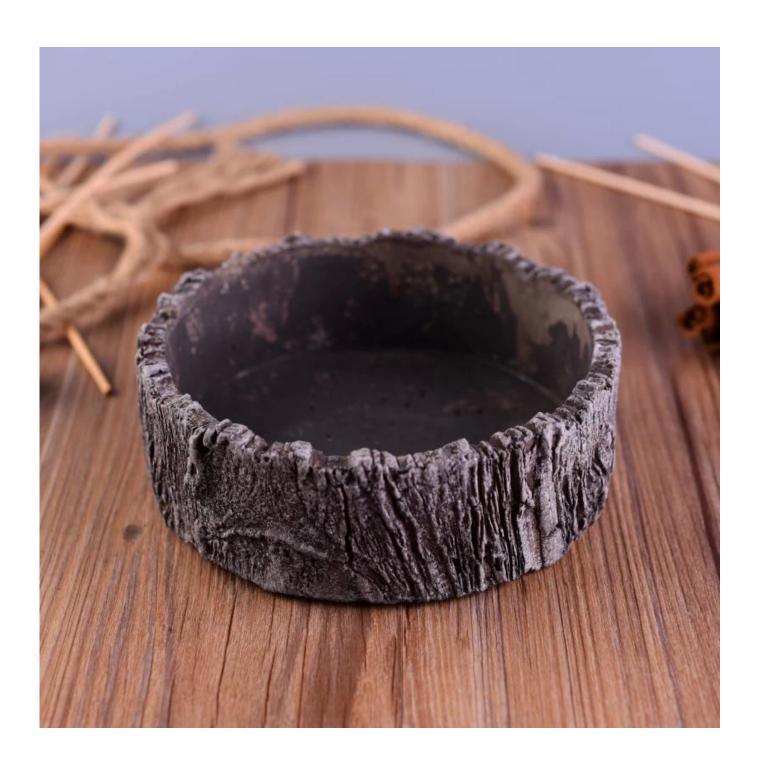

### **Oval cement candle holder China supplier**

| The number of the item. | SGHR16101801                                                     |
|-------------------------|------------------------------------------------------------------|
| Materials               | cement candle holder                                             |
| Craft                   | hand made white cement candle holder                             |
| Sample time             | 1.5 days if there are shapes and sizes of ceramic candle holder  |
|                         | 2.15 days, if you need a new form and size ceramic candle holder |
| Product capacity        | 500,000 ~ 1,000,000 pieces per month                             |
|                         | 1. hand made <u>cement candle holder</u>                         |
|                         | 2. suitable for use in hotels, houses, etc.                      |
| Product features        | 3. this environmentally friendly.                                |
|                         | 4. meet the test of the FDA; AMP; Test US 65                     |

#### Use of the product

- 1. concrete canlde holder can be used in wedding décor, home jewelry party, Banquet, ect,
- 2. This candle is very large as the heart of a beautiful event
- 3. jar candle pottery can decorate your interior and exterior with this delicated Figure increased glass candles.
- 4. ship the ceramic candles is a beautiful gift as housewarmings and other events.