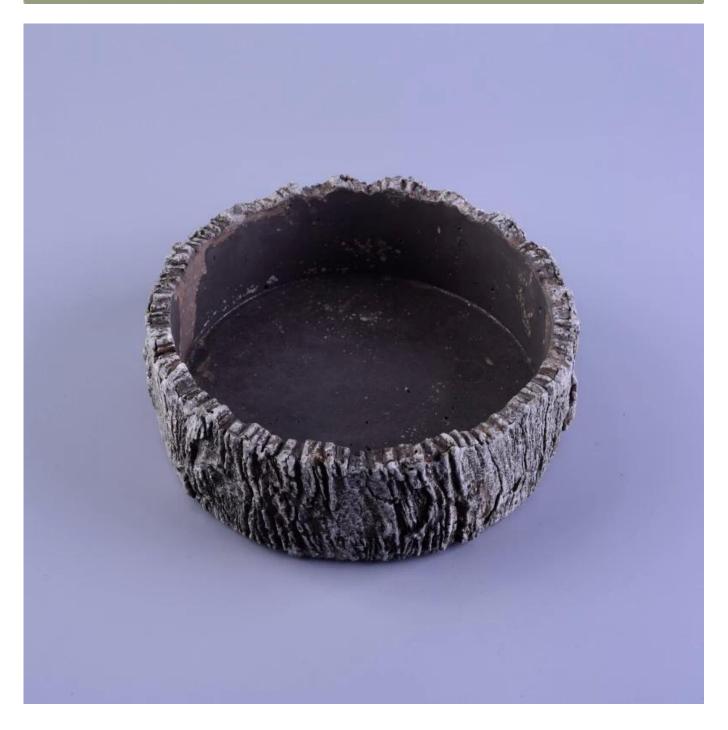

### **Oval cement candle holder China supplier**

| The number of the item. | SGHR16101801                                                     |
|-------------------------|------------------------------------------------------------------|
| Materials               | cement candle holder                                             |
| Craft                   | hand made white cement candle holder                             |
| Sample time             | 1.5 days if there are shapes and sizes of ceramic candle holder  |
|                         | 2.15 days, if you need a new form and size ceramic candle holder |
| Product capacity        | 500,000 ~ 1,000,000 pieces per month                             |
|                         | 1. hand made <u>cement candle holder</u>                         |
|                         | 2. suitable for use in hotels, houses, etc.                      |
| Product features        | 3. this environmentally friendly.                                |
|                         | 4. meet the test of the FDA; AMP; Test US 65                     |

#### Use of the product

- 1. concrete canlde holder can be used in wedding décor, home jewelry party, Banquet, ect,
- 2. This candle is very large as the heart of a beautiful event
- 3. jar candle pottery can decorate your interior and exterior with this delicated Figure increased glass candles.
- 4. ship the ceramic candles is a beautiful gift as housewarmings and other events.