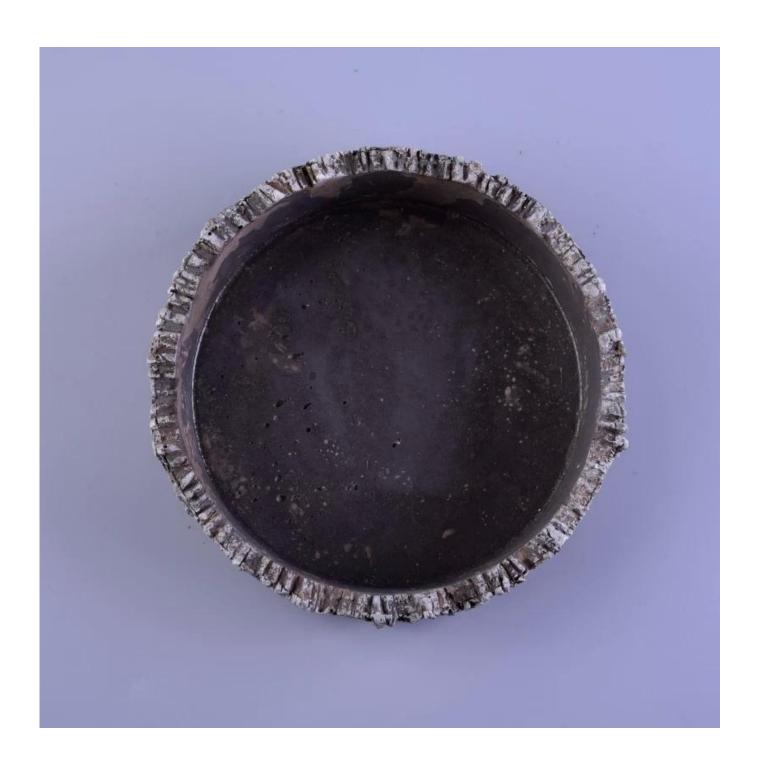

### **Oval cement candle holder China supplier**

| The number of the item. | SGHR16101801                                                     |
|-------------------------|------------------------------------------------------------------|
| Materials               | cement candle holder                                             |
| Craft                   | hand made white cement candle holder                             |
| Sample time             | 1.5 days if there are shapes and sizes of ceramic candle holder  |
|                         | 2.15 days, if you need a new form and size ceramic candle holder |
| Product capacity        | 500,000 ~ 1,000,000 pieces per month                             |
|                         | 1. hand made <u>cement candle holder</u>                         |
|                         | 2. suitable for use in hotels, houses, etc.                      |
| Product features        | 3. this environmentally friendly.                                |
|                         | 4. meet the test of the FDA; AMP; Test US 65                     |

#### Use of the product

- 1. concrete canlde holder can be used in wedding décor, home jewelry party, Banquet, ect,
- 2. This candle is very large as the heart of a beautiful event
- 3. jar candle pottery can decorate your interior and exterior with this delicated Figure increased glass candles.
- 4. ship the ceramic candles is a beautiful gift as housewarmings and other events.