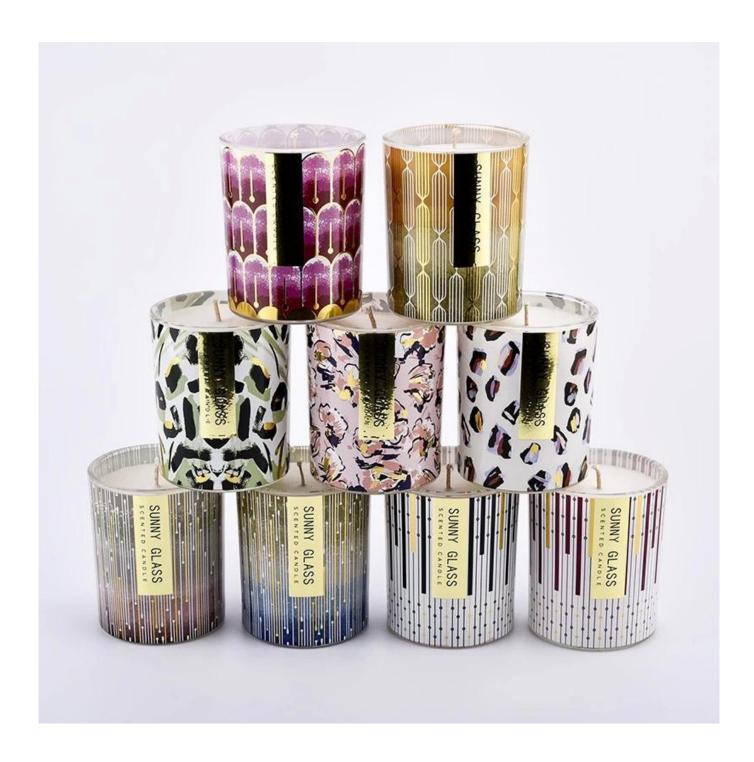

#### New 11 oz stained glass candle jar for home decor

## product description

| product<br>name   | New 11 oz stained <b>glass candle jar</b> for home decor                                      |
|-------------------|-----------------------------------------------------------------------------------------------|
| Sample<br>time    | 1. 5 days if there is glass shape and size 2. 15 days, if you need new shapes and sizes glass |
| Measure           | Item No.:SCRG210018 Dia: 81mm Height: 98mm Bottom Dia:76mm Weight:406g Capacity: 300ml        |
| Packing           | Normal packing, Individual gift box, PVC box, window box, color box, white box, etc           |
| Delivery<br>time  | Within 35 days after the sample and order confirmed                                           |
| Payment<br>term   | 30% deposit by T/T in advance and the balance against the copy of B/L                         |
| Shipment          | By sea,by air,by Express and your shipping agent is acceptable                                |
| Usage<br>Occasion | Home decor,Wedding Decoration,Wedding Favors,Decoration enhancement,                          |

Our 11 oz stained **glass candle jar** captures your heart in a burst of color. Every touch of color has been carefully calibrated to add a touch of unrepeatable art to your home space.

This **glass candle jar**, made of high-quality stained glass material, not only has a crystal clear appearance, but also has excellent heat resistance. Even if it is burned for a long time, it can keep the tank intact, so that you can enjoy the good time of every candle flickering.

This **glass candle jar** with selected candles burns smokeless and tasteless, emitting a soft and warm glow. Whether it is the quiet thinking when alone, or the warm sharing of family gatherings, it can easily create the right atmosphere, so that the soul can relax.