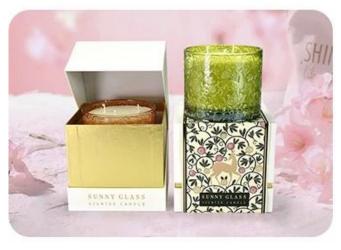

#### New 11 oz stained glass candle jar for home decor

Our 11 oz stained **glass candle jar** captures your heart in a burst of color. Every touch of color has been carefully calibrated to add a touch of unrepeatable art to your home space.

This **glass candle jar**, made of high-quality stained glass material, not only has a crystal clear appearance, but also has excellent heat resistance. Even if it is burned for a long time, it can keep the tank intact, so that you can enjoy the good time of every candle flickering.

# CANDLE HOLDER BOX SIZE, LOGO, COLOR, LINING, SHAPE CAN BE CUSTOMIZED