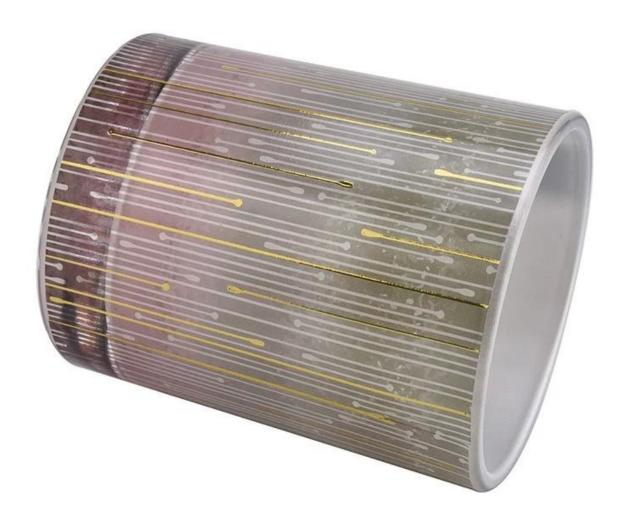

## Accessories - Lid

## Accessories - candle holder box

# CANDLE HOLDER BOX SIZE, LOGO, COLOR, LINING, SHAPE CAN BE CUSTOMIZED