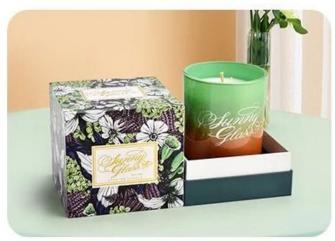

Our 11 oz stained **glass candle jar** captures your heart in a burst of color. Every touch of color has been carefully calibrated to add a touch of unrepeatable art to your home space.

This **glass candle jar**, made of high-quality stained glass material, not only has a crystal clear appearance, but also has excellent heat resistance. Even if it is burned for a long time, it can keep the tank intact, so that you can enjoy the good time of every candle flickering.

This **glass candle jar** with selected candles burns smokeless and tasteless, emitting a soft and warm glow. Whether it is the quiet thinking when alone, or the warm sharing of family gatherings, it can easily create the right atmosphere, so that the soul can relax.