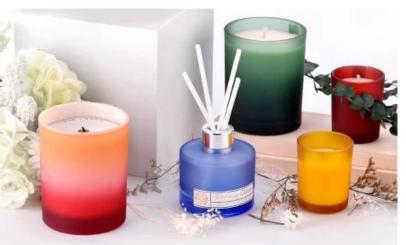

#### New 11 oz stained glass candle jar for home decor

Our 11 oz stained **glass candle jar** captures your heart in a burst of color. Every touch of color has been carefully calibrated to add a touch of unrepeatable art to your home space.

This **glass candle jar**, made of high-quality stained glass material, not only has a crystal clear appearance, but also has excellent heat resistance. Even if it is burned for a long time, it can keep the tank intact, so that you can enjoy the good time of every candle flickering.

This **glass candle jar** with selected candles burns smokeless and tasteless, emitting a soft and warm glow. Whether it is the quiet thinking when alone, or the warm sharing of family gatherings, it can easily create the right atmosphere, so that the soul can relax.