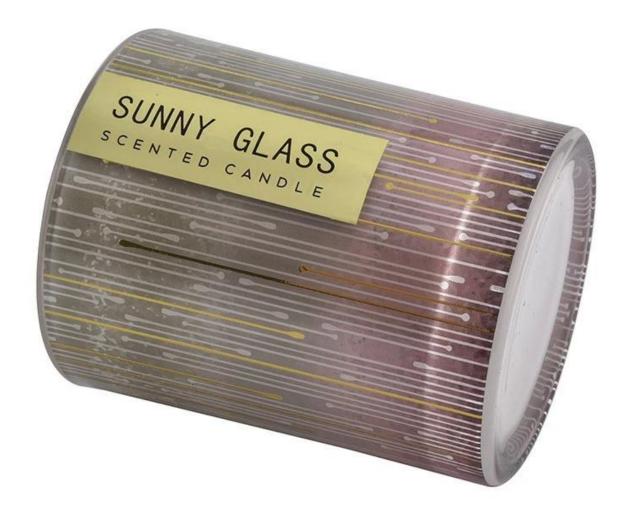

#### New 11 oz stained glass candle jar for home decor

## product description

| product<br>name   | New 11 oz stained <b>glass candle jar</b> for home decor                                      |
|-------------------|-----------------------------------------------------------------------------------------------|
| Sample<br>time    | 1. 5 days if there is glass shape and size 2. 15 days, if you need new shapes and sizes glass |
| Measure           | Item No.:SCRG210018 Dia: 81mm Height: 98mm Bottom Dia:76mm Weight:406g Capacity: 300ml        |
| Packing           | Normal packing, Individual gift box, PVC box, window box, color box, white box, etc           |
| Delivery<br>time  | Within 35 days after the sample and order confirmed                                           |
| Payment<br>term   | 30% deposit by T/T in advance and the balance against the copy of B/L                         |
| Shipment          | By sea,by air,by Express and your shipping agent is acceptable                                |
| Usage<br>Occasion | Home decor,Wedding Decoration,Wedding Favors,Decoration enhancement,                          |

Our 11 oz stained **glass candle jar** captures your heart in a burst of color. Every touch of color has been carefully calibrated to add a touch of unrepeatable art to your home space.

This **glass candle jar**, made of high-quality stained glass material, not only has a crystal clear appearance, but also has excellent heat resistance. Even if it is burned for a long time, it can keep the tank intact, so that you can enjoy the good time of every candle flickering.