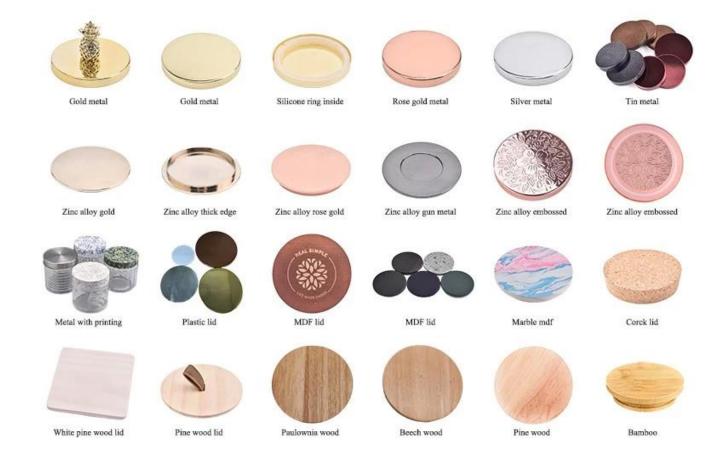

|



Our 11 oz stained **glass candle jar** captures your heart in a burst of color. Every touch of color has been carefully calibrated to add a touch of unrepeatable art to your home space.



This **glass candle jar**, made of high-quality stained glass material, not only has a crystal clear appearance, but also has excellent heat resistance. Even if it is burned for a long time, it can keep the tank intact, so that you can enjoy the good time of every candle flickering.



This **glass candle jar** with selected candles burns smokeless and tasteless, emitting a soft and warm glow. Whether it is the quiet thinking when alone, or the warm sharing of family gatherings, it can easily create the right atmosphere, so that the soul can relax.



## Accessories - Lid



## Accessories - candle holder box

# CANDLE HOLDER BOX SIZE, LOGO, COLOR, LINING, SHAPE CAN BE CUSTOMIZED







## **Production and packaging**

## Mass production



Quality testing



Packing



<u>Pallet</u>



## Sample room

#### Welcome to the sample room of **Sunny Glassware**



Here we bring together a total of **5000+** kinds of candle holder carefully designed and made, each candle holder reflects our persistent pursuit of quality and design.

## **FAQ**

1) Can you combine many items assorted in one container in my first order?

Yes, we can. But the quantity of each ordered item should reach our MOQ.

#### 2) If any quality problem, how can you settle it for us?

When discharging the container, you need to inspect all the cargo. If any breakage or defect products were found