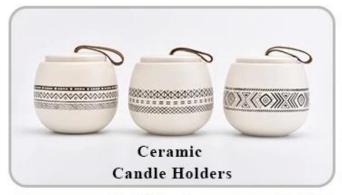

### **Product Pictures**

This ceramic candle jar features a unique design that embodies modern simplicity.

With a vertical body and an inverted trapezoid base, its shape breaks from tradition, offering a distinctive visual impact.

Three refined colors blend seamlessly, creating a harmonious yet vibrant contrast, giving the jar depth and richness. The surface is adorned with subtle lines and sesame dot patterns, adding texture that enhances both the visual and tactile experience.

Whether lit to cast a warm glow or displayed as a decor piece, this candle jar brings elegance and personality to any space, making it a vibrant addition to modern home decor.