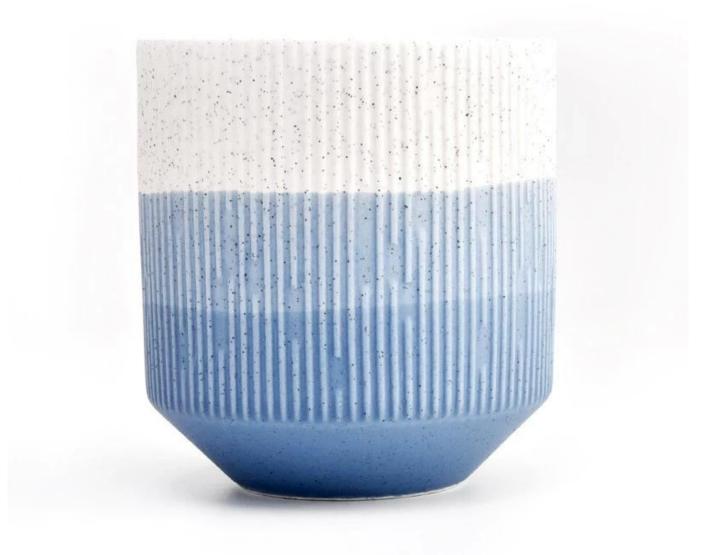

### **Product Pictures**

This ceramic candle jar features a unique design that embodies modern simplicity.

With a vertical body and an inverted trapezoid base, its shape breaks from tradition, offering a distinctive visual impact.

Three refined colors blend seamlessly, creating a harmonious yet vibrant contrast, giving the jar depth and richness. The surface is adorned with subtle lines and sesame dot patterns, adding texture that enhances both the visual and tactile experience.

Whether lit to cast a warm glow or displayed as a decor piece, this candle jar brings elegance and personality to any space, making it a vibrant addition to modern home decor.