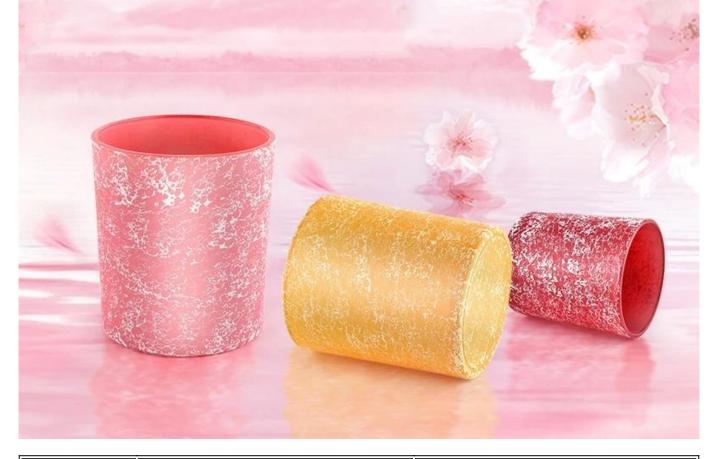

### **Product Pictures**

This ceramic candle jar features a unique design that embodies modern simplicity.

With a vertical body and an inverted trapezoid base, its shape breaks from tradition, offering a distinctive visual impact.

Three refined colors blend seamlessly, creating a harmonious yet vibrant contrast, giving the jar depth and richness. The surface is adorned with subtle lines and sesame dot patterns, adding texture that enhances both the visual and tactile experience.

Whether lit to cast a warm glow or displayed as a decor piece, this candle jar brings elegance and personality to any space, making it a vibrant addition to modern home decor.