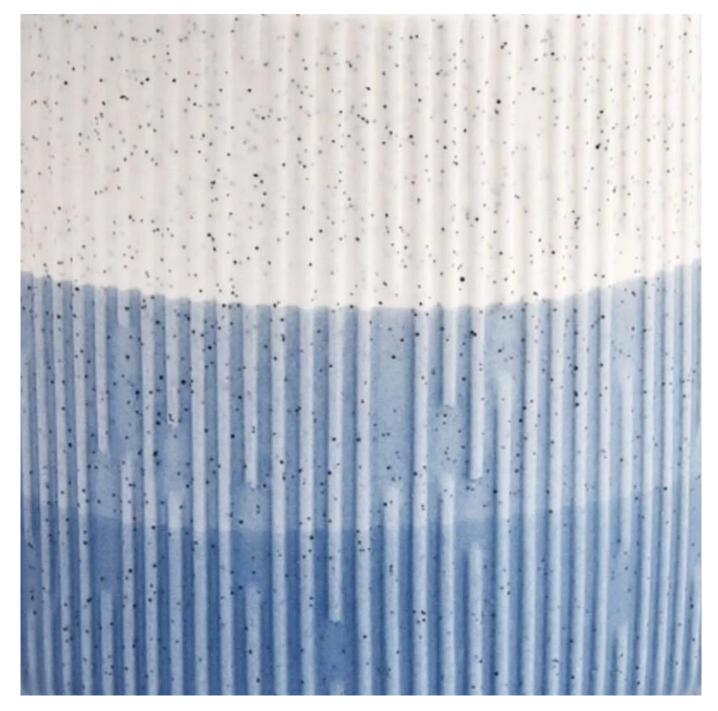

Three refined colors blend seamlessly, creating a harmonious yet vibrant contrast, giving the jar depth and richness. The surface is adorned with subtle lines and sesame dot patterns, adding texture that enhances both the visual and tactile experience.