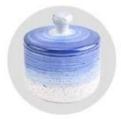

### **Product Pictures**

This ceramic candle jar features a unique design that embodies modern simplicity.

With a vertical body and an inverted trapezoid base, its shape breaks from tradition, offering a distinctive visual impact.

Three refined colors blend seamlessly, creating a harmonious yet vibrant contrast, giving the jar depth and richness. The surface is adorned with subtle lines and sesame dot patterns, adding texture that enhances both the visual and tactile experience.

Whether lit to cast a warm glow or displayed as a decor piece, this candle jar brings elegance and personality to any space, making it a vibrant addition to modern home decor.