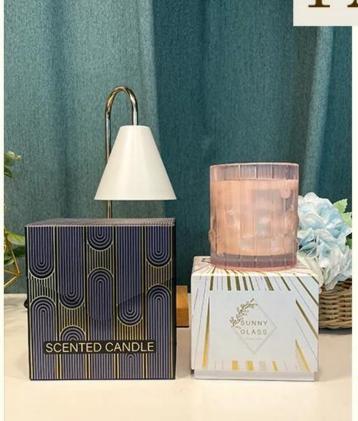

### **Product Pictures**

This ceramic candle jar features a unique design that embodies modern simplicity.

With a vertical body and an inverted trapezoid base, its shape breaks from tradition, offering a distinctive visual impact.

Three refined colors blend seamlessly, creating a harmonious yet vibrant contrast, giving the jar depth and richness. The surface is adorned with subtle lines and sesame dot patterns, adding texture that enhances both the visual and tactile experience.

Whether lit to cast a warm glow or displayed as a decor piece, this candle jar brings elegance and personality to any space, making it a vibrant addition to modern home decor.