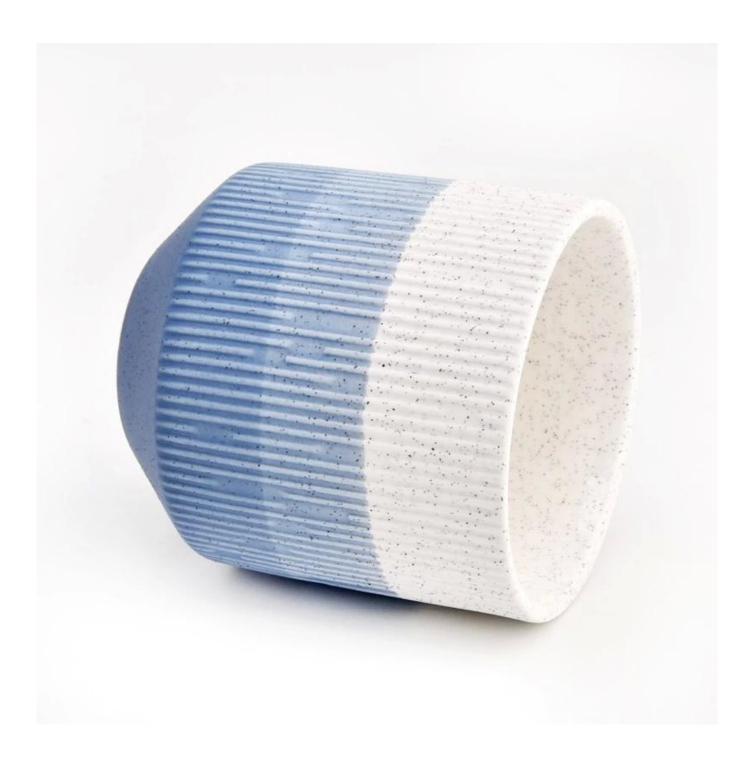

### **Product Pictures**

This ceramic candle jar features a unique design that embodies modern simplicity.

With a vertical body and an inverted trapezoid base, its shape breaks from tradition, offering a distinctive visual impact.

Three refined colors blend seamlessly, creating a harmonious yet vibrant contrast, giving the jar depth and richness. The surface is adorned with subtle lines and sesame dot patterns, adding texture that enhances both the visual and tactile experience.

Whether lit to cast a warm glow or displayed as a decor piece, this candle jar brings elegance and personality to any space, making it a vibrant addition to modern home decor.