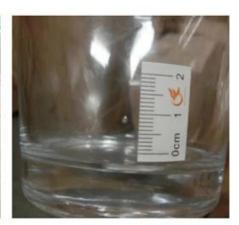

#### **Quality Control**

Sunny Glassware follow ANSI/ASQ Z1.4-2008 Quality Control System strictly as following to prevent defective candle holders before delivery.

#### \* 4 rounds inspection procedure

- (1). Inspect all raw materials before producing.
- (2). Check the mass produced sample comparing to client's signed sample.
- (3). Inspect semi-products during production
- (4). Check the finish products and the package before and after sending the warehouse.

#### \* 6 main check points

(1). Workmanship appearance

- (2). Quantity
- (2). Qualitary(3). Style, material, color(3). Packing & Loading(4). Marking/Label
- (5). Data measurement/function/field test(6). Made by skilled workers