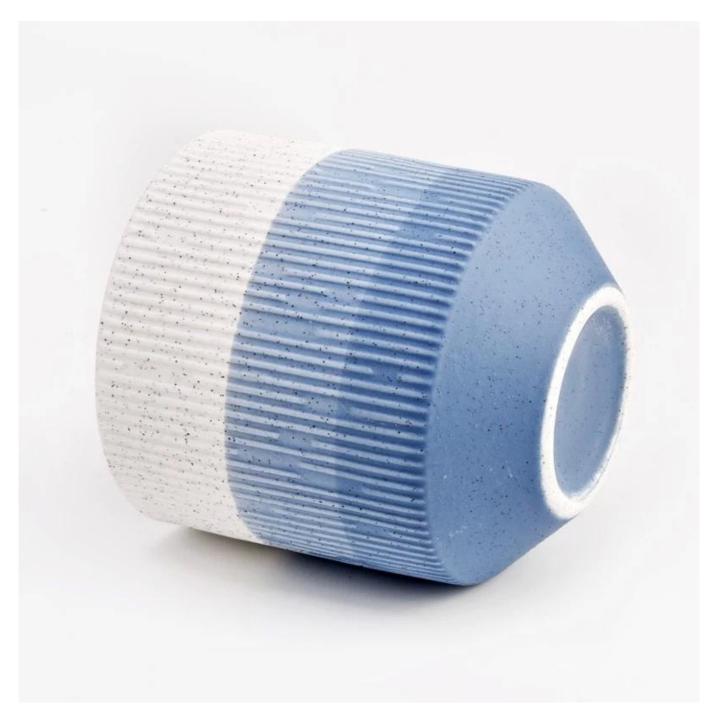

### **Product Pictures**

This ceramic candle jar features a unique design that embodies modern simplicity.

With a vertical body and an inverted trapezoid base, its shape breaks from tradition, offering a distinctive visual impact.

Three refined colors blend seamlessly, creating a harmonious yet vibrant contrast, giving the jar depth and richness. The surface is adorned with subtle lines and sesame dot patterns, adding texture that enhances both the visual and tactile experience.

Whether lit to cast a warm glow or displayed as a decor piece, this candle jar brings elegance and personality to any space, making it a vibrant addition to modern home decor.