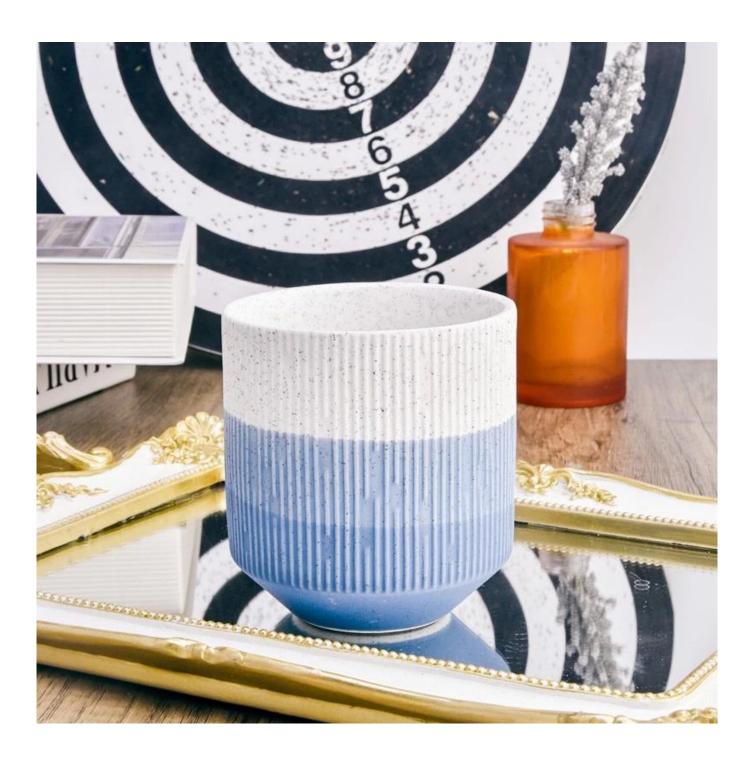

### **Product Pictures**

This ceramic candle jar features a unique design that embodies modern simplicity.

With a vertical body and an inverted trapezoid base, its shape breaks from tradition, offering a distinctive visual impact.

Three refined colors blend seamlessly, creating a harmonious yet vibrant contrast, giving the jar depth and richness. The surface is adorned with subtle lines and sesame dot patterns, adding texture that enhances both the visual and tactile experience.

Whether lit to cast a warm glow or displayed as a decor piece, this candle jar brings elegance and personality to any space, making it a vibrant addition to modern home decor.