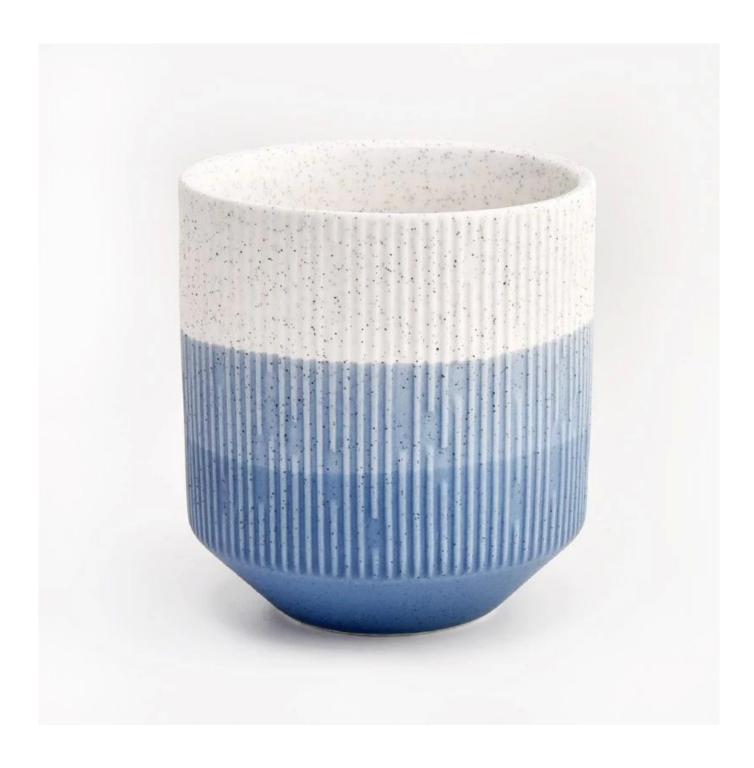

### **Product Pictures**

This ceramic candle jar features a unique design that embodies modern simplicity.

With a vertical body and an inverted trapezoid base, its shape breaks from tradition, offering a distinctive visual impact.

Three refined colors blend seamlessly, creating a harmonious yet vibrant contrast, giving the jar depth and richness. The surface is adorned with subtle lines and sesame dot patterns, adding texture that enhances both the visual and tactile experience.

Whether lit to cast a warm glow or displayed as a decor piece, this candle jar brings elegance and personality to any space, making it a vibrant addition to modern home decor.