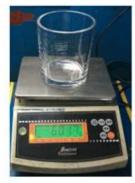

#### **Quality Control**

Sunny Glassware follow ANSI/ASQ Z1.4-2008 Quality Control System strictly as following to prevent defective candle holders before delivery.

#### \* 4 rounds inspection procedure

- (1). Inspect all raw materials before producing.
- (2). Check the mass produced sample comparing to client's signed sample.
- (3). Inspect semi-products during production
- (4). Check the finish products and the package before and after sending the warehouse.

#### \* 6 main check points

(1). Workmanship appearance

- (2). Quantity
- (2). Qualitary(3). Style, material, color(3). Packing & Loading(4). Marking/Label
- (5). Data measurement/function/field test(6). Made by skilled workers