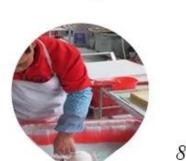

#### **Quality Control**

Sunny Glassware follow ANSI/ASQ Z1.4-2008 Quality Control System strictly as following to prevent defective candle holders before delivery.

#### \* 4 rounds inspection procedure

- (1). Inspect all raw materials before producing.
- (2). Check the mass produced sample comparing to client's signed sample.
- (3). Inspect semi-products during production
- (4). Check the finish products and the package before and after sending the warehouse.

#### \* 6 main check points

(1). Workmanship appearance

- (2). Quantity
- (2). Qualitary(3). Style, material, color(3). Packing & Loading(4). Marking/Label
- (5). Data measurement/function/field test(6). Made by skilled workers