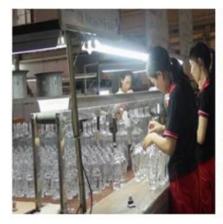

#### **Quality Control**

Sunny Glassware follow ANSI/ASQ Z1.4-2008 Quality Control System strictly as following to prevent defective candle holders before delivery.

#### \* 4 rounds inspection procedure

- (1). Inspect all raw materials before producing.
- (2). Check the mass produced sample comparing to client's signed sample.
- (3). Inspect semi-products during production
- (4). Check the finish products and the package before and after sending the warehouse.

#### \* 6 main check points

(1). Workmanship appearance

- (2). Quantity
- (2). Qualitary(3). Style, material, color(3). Packing & Loading(4). Marking/Label
- (5). Data measurement/function/field test(6). Made by skilled workers