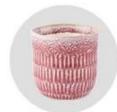

### **Product Pictures**

This ceramic candle jar features a unique design that embodies modern simplicity.

With a vertical body and an inverted trapezoid base, its shape breaks from tradition, offering a distinctive visual impact.

Three refined colors blend seamlessly, creating a harmonious yet vibrant contrast, giving the jar depth and richness. The surface is adorned with subtle lines and sesame dot patterns, adding texture that enhances both the visual and tactile experience.

Whether lit to cast a warm glow or displayed as a decor piece, this candle jar brings elegance and personality to any space, making it a vibrant addition to modern home decor.