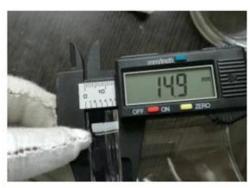

#### **Quality Control**

Sunny Glassware follow ANSI/ASQ Z1.4-2008 Quality Control System strictly as following to prevent defective candle holders before delivery.

#### \* 4 rounds inspection procedure

- (1). Inspect all raw materials before producing.
- (2). Check the mass produced sample comparing to client's signed sample.
- (3). Inspect semi-products during production
- (4). Check the finish products and the package before and after sending the warehouse.

#### \* 6 main check points

(1). Workmanship appearance

- (2). Quantity
- (2). Qualitary(3). Style, material, color(3). Packing & Loading(4). Marking/Label
- (5). Data measurement/function/field test(6). Made by skilled workers