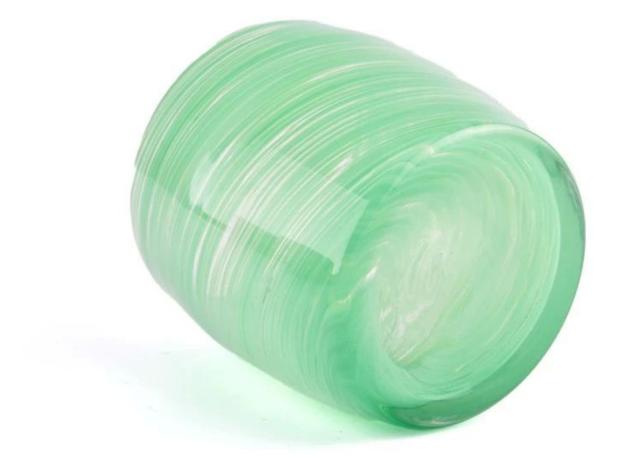

#### Modern custom green glass candle jar with home decor

Simple yet stylish design, no extra decoration, this fresh and elegant green **glass candle jars**, like the breath of spring, brings a peace and harmony to your home space.

This green **glass candle jar**, with its unique color and texture, adds a fresh touch of green to your home life. It is not only the ideal container for holding candles, but also a work of art to enhance the taste of the home.