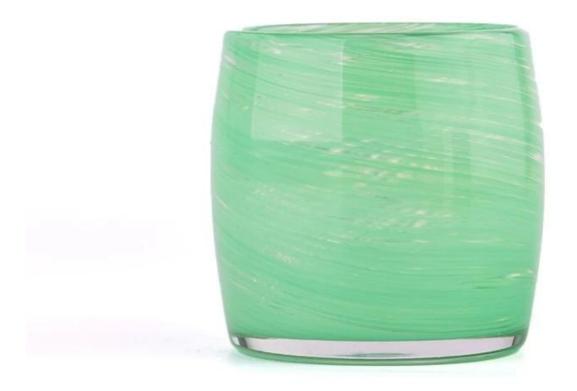

#### Modern custom green glass candle jar with home decor

## product description

This **glass candle jar** can not only be used to store candles, but also as an ornament to decorate your bookshelf, windowsill or living room to enhance the overall style of your home.

Simple yet stylish design, no extra decoration, this fresh and elegant green **glass candle jars**, like the breath of spring, brings a peace and harmony to your home space.

This green **glass candle jar**, with its unique color and texture, adds a fresh touch of green to your home life. It is not only the ideal container for holding candles, but also a work of art to enhance the taste of the home.