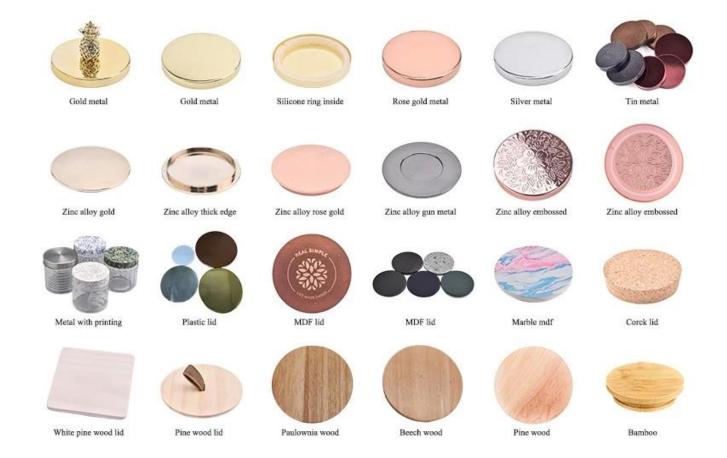

ars.
- Product quality is the major focus in **Sunny Glassware**. Sunny Glassware once demolished 80,000 pcs of glass vessel with barely visible blemish.

## product description



This **glass candle jar** can not only be used to store candles, but also as an ornament to decorate your bookshelf, windowsill or living room to enhance the overall style of your home.



Simple yet stylish design, no extra decoration, this fresh and elegant green **glass candle jars**, like the breath of spring, brings a peace and harmony to your home space.



This green **glass candle jar**, with its unique color and texture, adds a fresh touch of green to your home life. It is not only the ideal container for holding candles, but also a work of art to enhance the taste of the home.



## Accessories - Lid



## Accessories - candle holder box

# CANDLE HOLDER BOX SIZE, LOGO, COLOR, LINING, SHAPE CAN BE CUSTOMIZED







## **Production and packaging**

## Mass production



Quality testing



Packing



<u>Pallet</u>



## Sample room

#### Welcome to the sample room of **Sunny Glassware**



Here we bring together a total of **5000+** kinds of candle holder carefully designed and made, each candle holder reflects our persistent pursuit of quality and design.

## **FAQ**

1) Can you combine many items assorted in one container in my first order?

Yes, we can. But the quantity of each ordered item should reach our MOQ.

#### 2) If any quality problem, how can you settle it for us?

When discharging the container, you need to inspect all the cargo. If any breakage or defect products were found