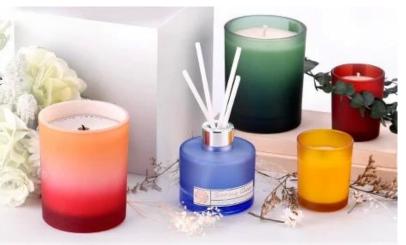

#### Modern custom green glass candle jar with home decor

## product description

This **glass candle jar** can not only be used to store candles, but also as an ornament to decorate your bookshelf, windowsill or living room to enhance the overall style of your home.

Simple yet stylish design, no extra decoration, this fresh and elegant green **glass candle jars**, like the breath of spring, brings a peace and harmony to your home space.

This green **glass candle jar**, with its unique color and texture, adds a fresh touch of green to your home life. It is not only the ideal container for holding candles, but also a work of art to enhance the taste of the home.