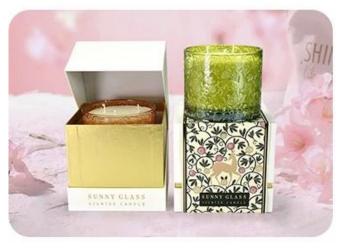

#### Modern custom green glass candle jar with home decor

## product description

This **glass candle jar** can not only be used to store candles, but also as an ornament to decorate your bookshelf, windowsill or living room to enhance the overall style of your home.

Simple yet stylish design, no extra decoration, this fresh and elegant green **glass candle jars**, like the breath of spring, brings a peace and harmony to your home space.

This green **glass candle jar**, with its unique color and texture, adds a fresh touch of green to your home life. It is not only the ideal container for holding candles, but also a work of art to enhance the taste of the home.

## Accessories - candle holder box

# CANDLE HOLDER BOX SIZE, LOGO, COLOR, LINING, SHAPE CAN BE CUSTOMIZED