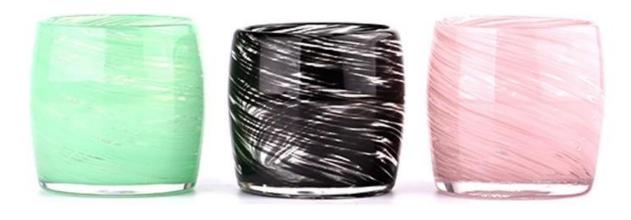

## product description

This **glass candle jar** can not only be used to store candles, but also as an ornament to decorate your bookshelf, windowsill or living room to enhance the overall style of your home.

Simple yet stylish design, no extra decoration, this fresh and elegant green **glass candle jars**, like the breath of spring, brings a peace and harmony to your home space.

This green **glass candle jar**, with its unique color and texture, adds a fresh touch of green to your home life. It is not only the ideal container for holding candles, but also a work of art to enhance the taste of the home.