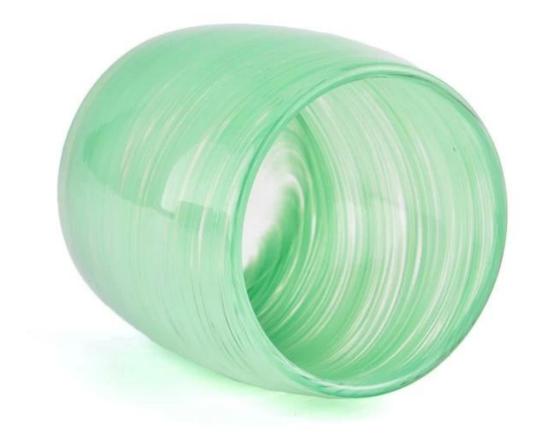

#### Modern custom green glass candle jar with home decor

Simple yet stylish design, no extra decoration, this fresh and elegant green **glass candle jars**, like the breath of spring, brings a peace and harmony to your home space.

This green **glass candle jar**, with its unique color and texture, adds a fresh touch of green to your home life. It is not only the ideal container for holding candles, but also a work of art to enhance the taste of the home.