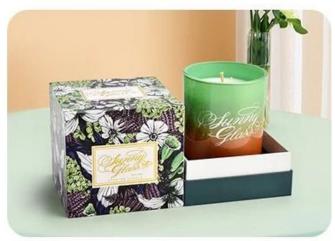

#### Modern custom green glass candle jar with home decor

## product description

This **glass candle jar** can not only be used to store candles, but also as an ornament to decorate your bookshelf, windowsill or living room to enhance the overall style of your home.

Simple yet stylish design, no extra decoration, this fresh and elegant green **glass candle jars**, like the breath of spring, brings a peace and harmony to your home space.

This green **glass candle jar**, with its unique color and texture, adds a fresh touch of green to your home life. It is not only the ideal container for holding candles, but also a work of art to enhance the taste of the home.