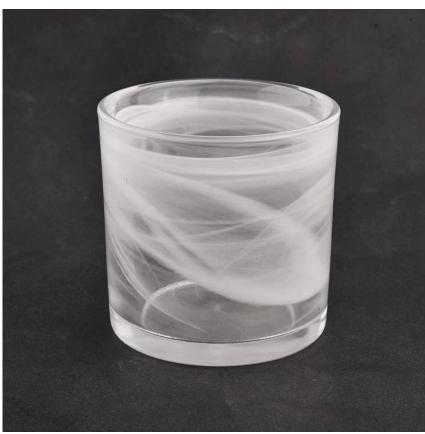

# Flexible size design can quickly expand your market

Top dia: 72mm Bottom dia: 68mm Height: 70mm Weight: 262g Capacity: 157ml

We turn your ideas into creative fragrance products and sell them in

the local market.

#### **Product Features**

- 1. Home decoration glass perfume bottle of high quality.
- 2. Suitable for use in hotel, wedding, etc.
- 3. Meet the ASTM test product features.