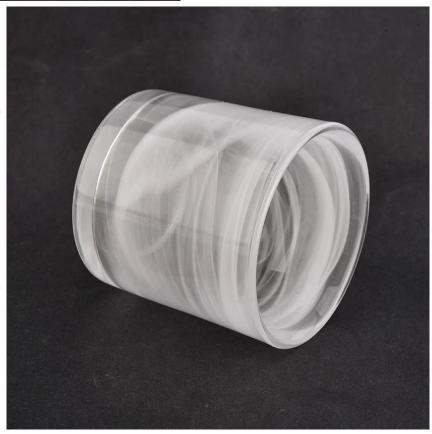

# Flexible size design can quickly expand your market

Top dia: 72mm Bottom dia: 68mm Height: 70mm Weight: 262g Capacity: 157ml

We turn your ideas into creative fragrance products and sell them in

the local market.

#### **Product Features**

- 1. Home decoration glass perfume bottle of high quality.
- 2. Suitable for use in hotel, wedding, etc.
- 3. Meet the ASTM test product features.