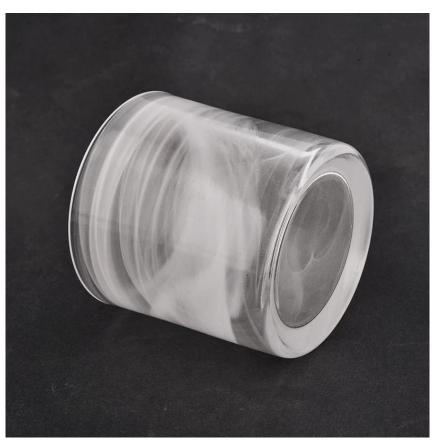

# Flexible size design can quickly expand your market

Top dia: 72mm Bottom dia: 68mm Height: 70mm Weight: 262g Capacity: 157ml

We turn your ideas into creative fragrance products and sell them in

the local market.

#### **Product Features**

- 1. Home decoration glass perfume bottle of high quality.
- 2. Suitable for use in hotel, wedding, etc.
- 3. Meet the ASTM test product features.