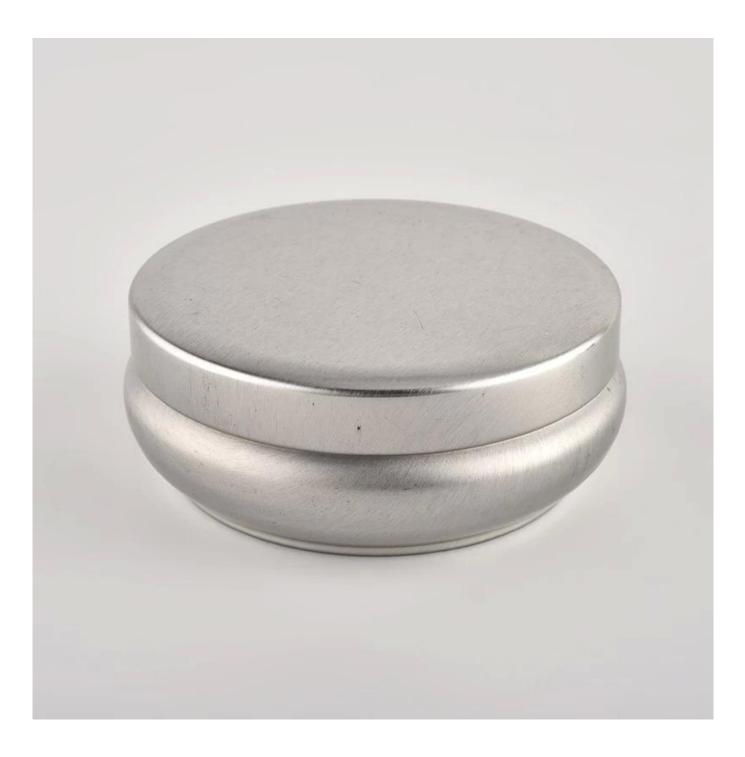

| Sample time   | <ol> <li>5 days if there is a glass shape and size</li> <li>15 days, if you need new forms and glass size</li> </ol>                          |
|---------------|-----------------------------------------------------------------------------------------------------------------------------------------------|
| To measure    | Item NO:SGHZ21101604<br>Top dia: 85 mm<br>Bottom dia: 75 mm<br>Max dia: 89mm<br>Height:35mm<br>Weight: 41g<br>Capcity: 140ml<br>MOQ: 10000PCS |
|               | Normal packaging, unique gift box, PVC box, window box, color box, white box, etc.                                                            |
| Delivery time | Within 35 days from the confirmation of the sample and the order                                                                              |
| Pay term      | 30% deposit for t/t in advance and balance<br>against the copy of B/L                                                                         |
| Nnment        | By sea, by air, by Express and its shipping agent is acceptable                                                                               |
|               | Home furniture, wedding decoration, favors, decoration improvement                                                                            |