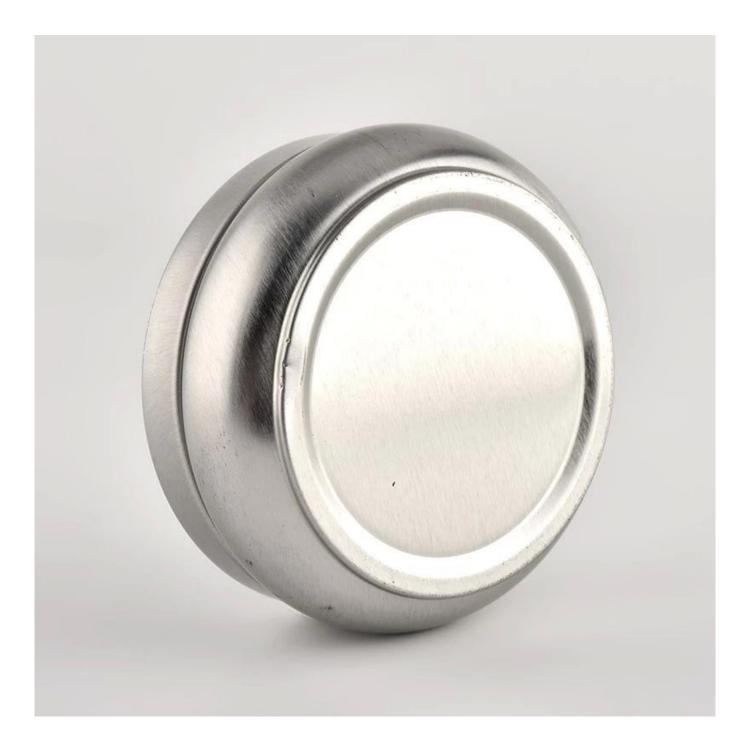

| Sample time   | <ol> <li>5 days if there is a glass shape and size</li> <li>15 days, if you need new forms and glass size</li> </ol>                          |
|---------------|-----------------------------------------------------------------------------------------------------------------------------------------------|
| To measure    | Item NO:SGHZ21101604<br>Top dia: 85 mm<br>Bottom dia: 75 mm<br>Max dia: 89mm<br>Height:35mm<br>Weight: 41g<br>Capcity: 140ml<br>MOQ: 10000PCS |
|               | Normal packaging, unique gift box, PVC box, window box, color box, white box, etc.                                                            |
| Delivery time | Within 35 days from the confirmation of the sample and the order                                                                              |
| Pay term      | 30% deposit for t/t in advance and balance<br>against the copy of B/L                                                                         |
| Nnment        | By sea, by air, by Express and its shipping agent is acceptable                                                                               |
|               | Home furniture, wedding decoration, favors, decoration improvement                                                                            |