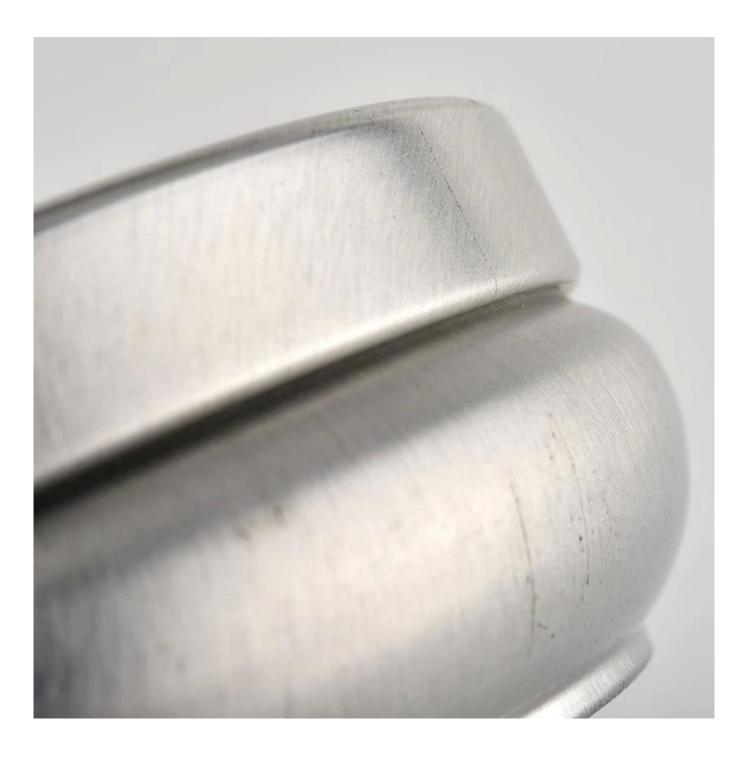

| Sample time   | <ol> <li>5 days if there is a glass shape and size</li> <li>15 days, if you need new forms and glass size</li> </ol>                          |
|---------------|-----------------------------------------------------------------------------------------------------------------------------------------------|
| To measure    | Item NO:SGHZ21101604<br>Top dia: 85 mm<br>Bottom dia: 75 mm<br>Max dia: 89mm<br>Height:35mm<br>Weight: 41g<br>Capcity: 140ml<br>MOQ: 10000PCS |
|               | Normal packaging, unique gift box, PVC box, window box, color box, white box, etc.                                                            |
| Delivery time | Within 35 days from the confirmation of the sample and the order                                                                              |
| Pay term      | 30% deposit for t/t in advance and balance<br>against the copy of B/L                                                                         |
| Nnment        | By sea, by air, by Express and its shipping agent is acceptable                                                                               |
|               | Home furniture, wedding decoration, favors, decoration improvement                                                                            |