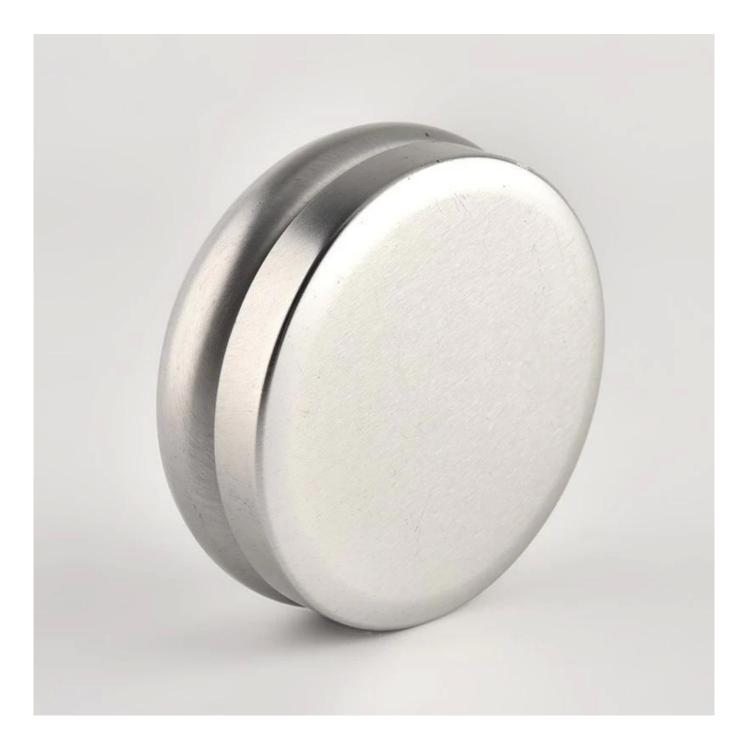

| Sample time   | <ol> <li>5 days if there is a glass shape and size</li> <li>15 days, if you need new forms and glass size</li> </ol>                          |
|---------------|-----------------------------------------------------------------------------------------------------------------------------------------------|
| To measure    | Item NO:SGHZ21101604<br>Top dia: 85 mm<br>Bottom dia: 75 mm<br>Max dia: 89mm<br>Height:35mm<br>Weight: 41g<br>Capcity: 140ml<br>MOQ: 10000PCS |
|               | Normal packaging, unique gift box, PVC box, window box, color box, white box, etc.                                                            |
| Delivery time | Within 35 days from the confirmation of the sample and the order                                                                              |
| Pay term      | 30% deposit for t/t in advance and balance<br>against the copy of B/L                                                                         |
| Nnment        | By sea, by air, by Express and its shipping agent is acceptable                                                                               |
|               | Home furniture, wedding decoration, favors, decoration improvement                                                                            |