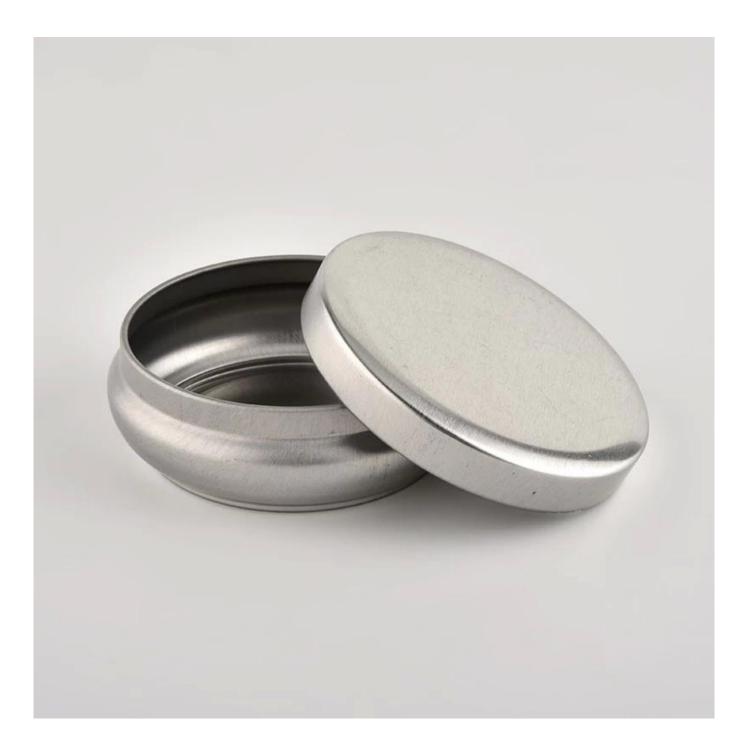

| Sample time   | <ol> <li>5 days if there is a glass shape and size</li> <li>15 days, if you need new forms and glass size</li> </ol>                          |
|---------------|-----------------------------------------------------------------------------------------------------------------------------------------------|
| To measure    | Item NO:SGHZ21101604<br>Top dia: 85 mm<br>Bottom dia: 75 mm<br>Max dia: 89mm<br>Height:35mm<br>Weight: 41g<br>Capcity: 140ml<br>MOQ: 10000PCS |
|               | Normal packaging, unique gift box, PVC box, window box, color box, white box, etc.                                                            |
| Delivery time | Within 35 days from the confirmation of the sample and the order                                                                              |
| Pay term      | 30% deposit for t/t in advance and balance<br>against the copy of B/L                                                                         |
| Nnment        | By sea, by air, by Express and its shipping agent is acceptable                                                                               |
|               | Home furniture, wedding decoration, favors, decoration improvement                                                                            |