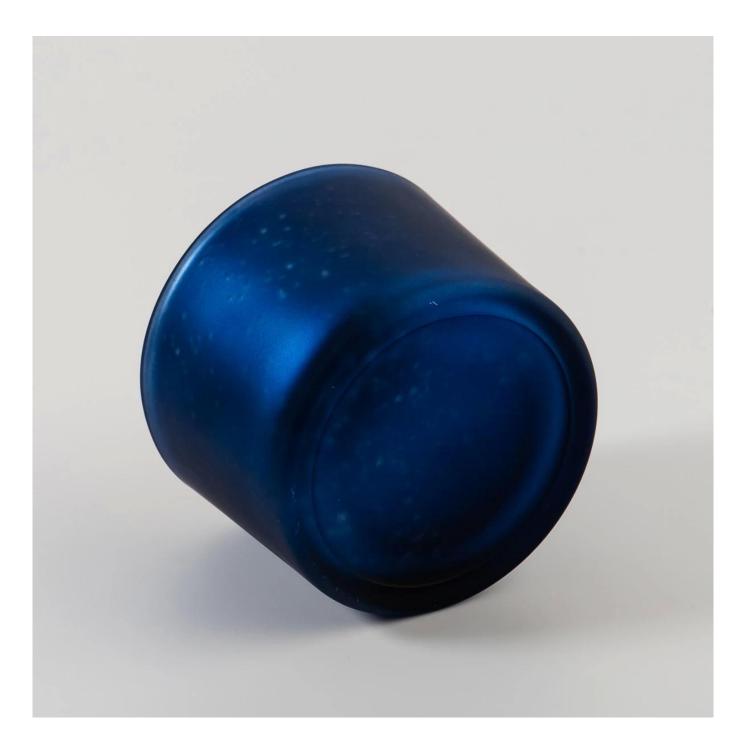

| Measure           | Item No: SG11080<br>Top dia[]10mm<br>Bottom dia[]100mm<br>Height[]80mm<br>Capacity[]476ml<br>Weight[]412g<br>MOQ: 3000 PCS |
|-------------------|----------------------------------------------------------------------------------------------------------------------------|
| Packing           | Normal packing,Individual gift box, PVC box, window box, color box, white box, etc                                         |
| Delivery time     | Within 35 days after the sample and order confirmed                                                                        |
| Payment term      | 30% deposit by T/T in advance and the balance against the copy of B/L                                                      |
| Shipment          | By sea,by air,by Express and your shipping agent is acceptable                                                             |
| Usage<br>Occasion | Home decor,Wedding Decoration,Wedding Favors,Decoration enhancement                                                        |