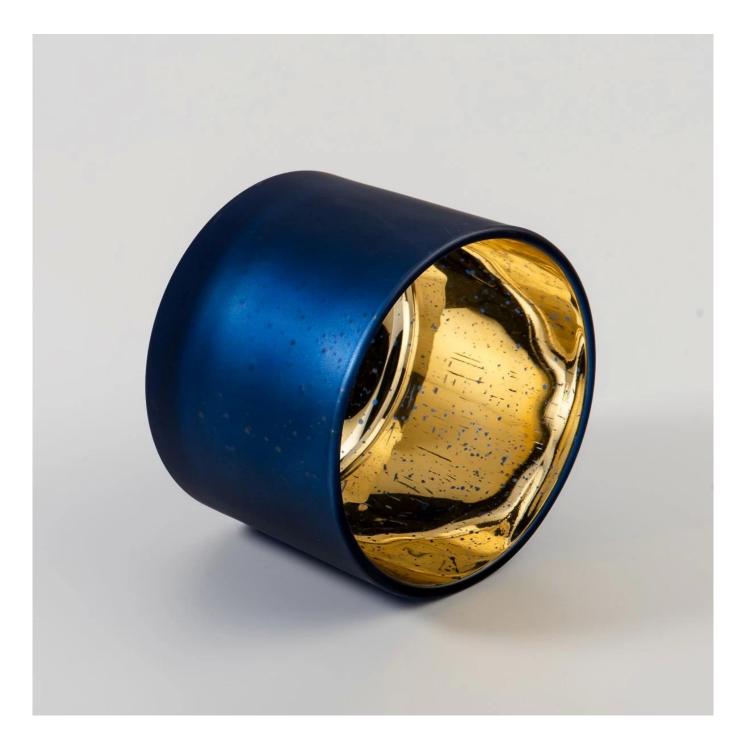

# Mercury Glass Candle Holders 3 Wicks 2 Wicks Glass Candle Jars For Wedding Christmas Decoration

Sunny Glasswares not only places OEM / ODM orders, but also helps many brands to start with product concepts.

| Measure           | Item No: SG11080<br>Top dia[]10mm<br>Bottom dia[]100mm<br>Height[]80mm<br>Capacity[]476ml<br>Weight[]412g<br>MOQ: 3000 PCS |
|-------------------|----------------------------------------------------------------------------------------------------------------------------|
| Packing           | Normal packing,Individual gift box, PVC box, window box, color box, white box, etc                                         |
| Delivery time     | Within 35 days after the sample and order confirmed                                                                        |
| Payment term      | 30% deposit by T/T in advance and the balance against the copy of B/L                                                      |
| Shipment          | By sea,by air,by Express and your shipping agent is acceptable                                                             |
| Usage<br>Occasion | Home decor,Wedding Decoration,Wedding Favors,Decoration enhancement                                                        |