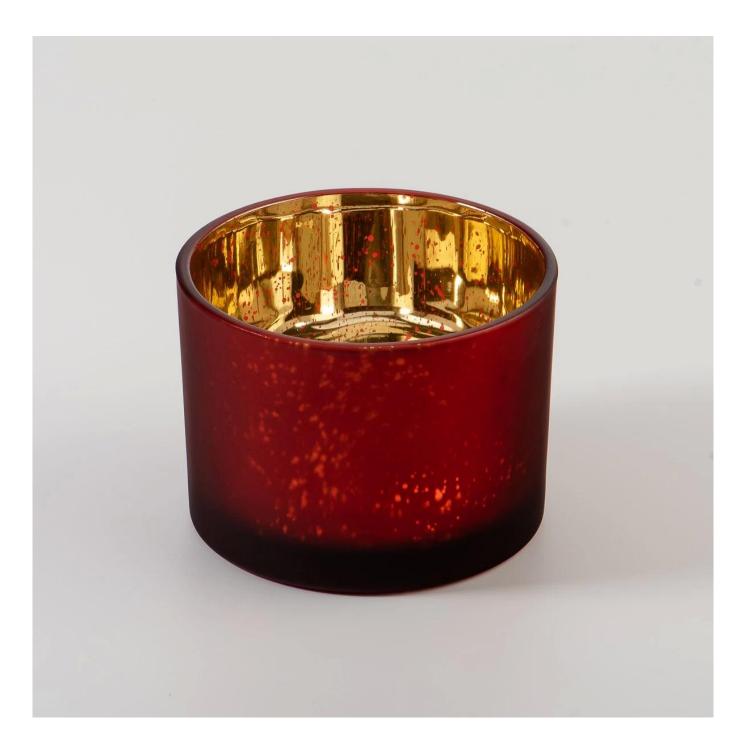

# Mercury Glass Candle Holders 3 Wicks 2 Wicks Glass Candle Jars For Wedding Christmas Decoration

Sunny Glasswares not only places OEM / ODM orders, but also helps many brands to start with product concepts.

| Measure           | Item No: SG11080<br>Top dia[]10mm<br>Bottom dia[]100mm<br>Height[]80mm<br>Capacity[]476ml<br>Weight[]412g<br>MOQ: 3000 PCS |
|-------------------|----------------------------------------------------------------------------------------------------------------------------|
| Packing           | Normal packing,Individual gift box, PVC box, window box, color box, white box, etc                                         |
| Delivery time     | Within 35 days after the sample and order confirmed                                                                        |
| Payment term      | 30% deposit by T/T in advance and the balance against the copy of B/L                                                      |
| Shipment          | By sea,by air,by Express and your shipping agent is acceptable                                                             |
| Usage<br>Occasion | Home decor,Wedding Decoration,Wedding Favors,Decoration enhancement                                                        |