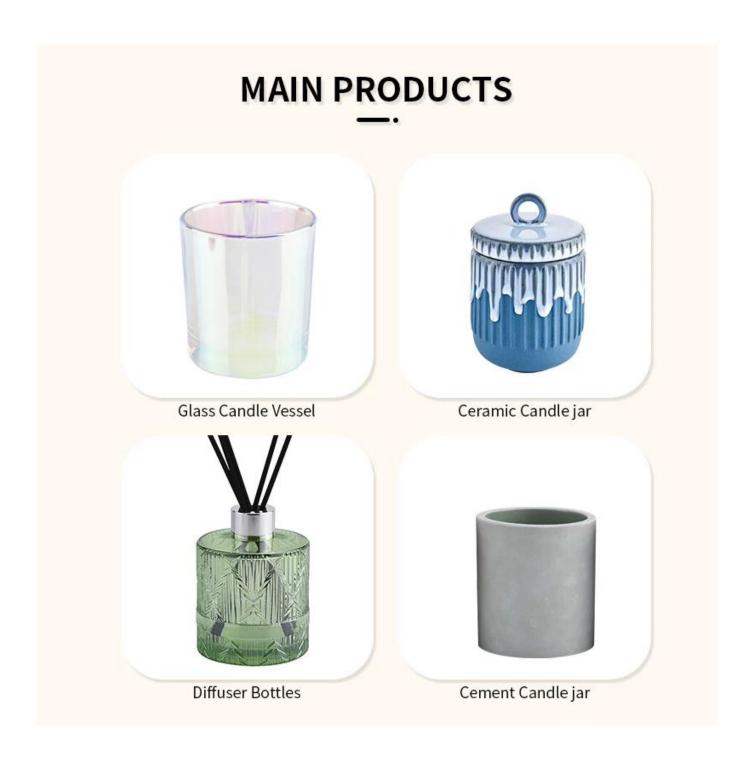

There are about 5,000 items which cover all daily-used glassware and ceramic ware, e.g. candle holders, borosilicate glass, bottles, tumblers, jars, stemware, tableware & drinkware, bathroom accessories etc. The products can meet FDA, LFGB, CA 65, ASTM, dishwasher test.

With a strictly control system on product quality and customer service, our exporting market have expanded rapidly to North & South America, Europe, Oceania and Asia.

Our business scopes are mainly involved in home decor, gift crafts and tableware. There are approximately 80% candle holders in USA luxury branded companies were imported from Sunny Glassware.