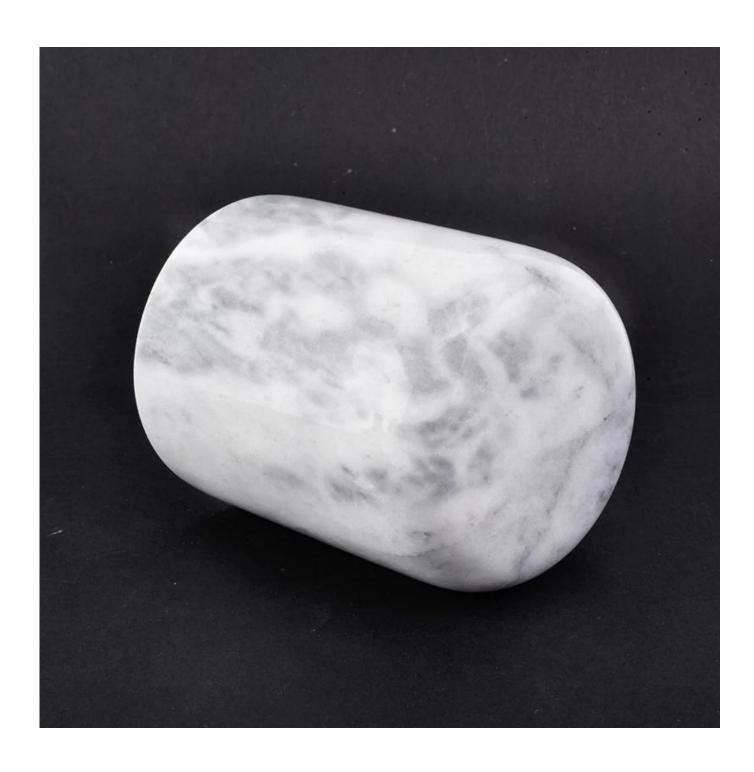

## **Product Details**

| Item Name       | Marble Candle Jars Wholesale                                                                                                             |
|-----------------|------------------------------------------------------------------------------------------------------------------------------------------|
| Item No.        | SGYD17033002                                                                                                                             |
| Size            | Jar: Top dia: 79mm Bottom dia: 79mm Height: 98mm Weight: 574g Capacity: 240ml                                                            |
| Brand name      | Sunny Glassware                                                                                                                          |
| Sample time     | <ul><li>1.5 days to exist in the shape and size of the products</li><li>2:15 days if you need new shape and size of products</li></ul>   |
| Packing         | Normal safety exporting carton packaging: normal 24pcs / 36pcs / 48pcs per carton                                                        |
| моо             | 1,000pcs                                                                                                                                 |
| Delivery time   | Within 35 days after order confirmed                                                                                                     |
| Payment terms   | 30% deposit by T / T in advance, the balance after showing the copy of B / L                                                             |
| Product Feature | 1.High quality and competitive prices 2.Meet FDA, SGS, LFGB test etc. 3.Eco-friendly 4.Widely applies to wedding, party, house, bar etc. |

## **More product photos**

Factory Show

For more <u>candle holder</u> or any glassware, please visit our website: <a href="http://www.okcandle.com/">http://www.okcandle.com/</a>
Or here may help you know moreabout us: **FAQ**We are looking forward yourinquiry and cooperation.