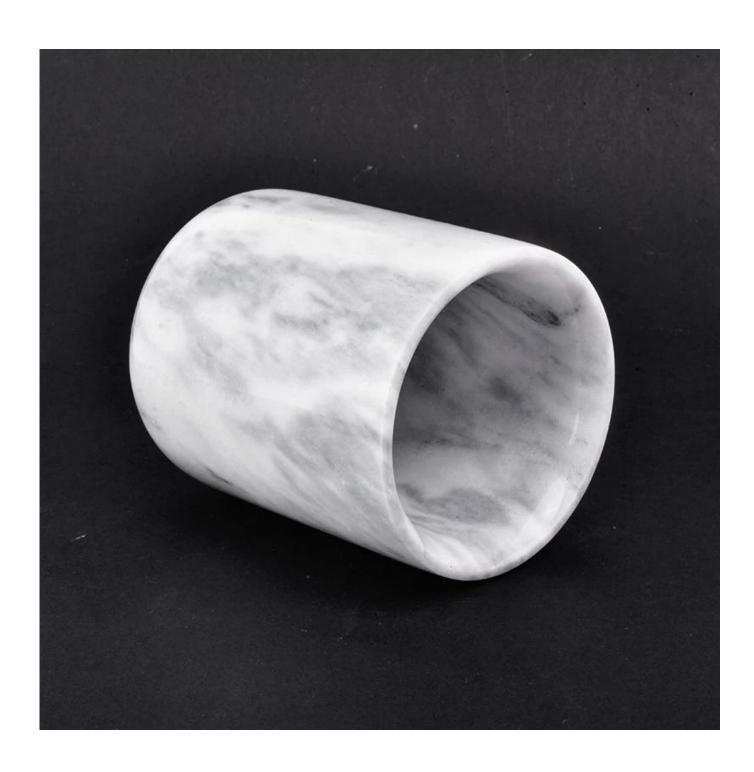

## **Product Details**

| Item Name       | Marble Candle Jars Wholesale                                                                                                             |
|-----------------|------------------------------------------------------------------------------------------------------------------------------------------|
| Item No.        | SGYD17033002                                                                                                                             |
| Size            | Jar: Top dia: 79mm Bottom dia: 79mm Height: 98mm Weight: 574g Capacity: 240ml                                                            |
| Brand name      | Sunny Glassware                                                                                                                          |
| Sample time     | <ul><li>1.5 days to exist in the shape and size of the products</li><li>2:15 days if you need new shape and size of products</li></ul>   |
| Packing         | Normal safety exporting carton packaging: normal 24pcs / 36pcs / 48pcs per carton                                                        |
| моо             | 1,000pcs                                                                                                                                 |
| Delivery time   | Within 35 days after order confirmed                                                                                                     |
| Payment terms   | 30% deposit by T / T in advance, the balance after showing the copy of B / L                                                             |
| Product Feature | 1.High quality and competitive prices 2.Meet FDA, SGS, LFGB test etc. 3.Eco-friendly 4.Widely applies to wedding, party, house, bar etc. |

## **More product photos**

Factory Show

For more <u>candle holder</u> or any glassware, please visit our website: <a href="http://www.okcandle.com/">http://www.okcandle.com/</a>
Or here may help you know moreabout us: **FAQ**We are looking forward yourinquiry and cooperation.