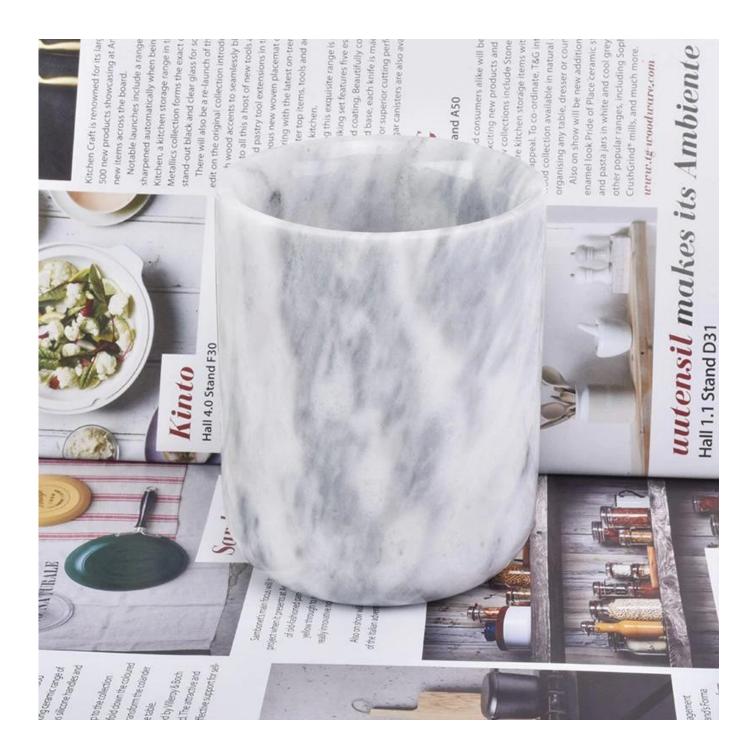

## **Marble Candle Jars Wholesale**

## **Product Details**

| Item Name       | Marble Candle Jars Wholesale                                                                                                             |
|-----------------|------------------------------------------------------------------------------------------------------------------------------------------|
| Item No.        | SGYD17033002                                                                                                                             |
| Size            | Jar: Top dia: 79mm Bottom dia: 79mm Height: 98mm Weight: 574g Capacity: 240ml                                                            |
| Brand name      | Sunny Glassware                                                                                                                          |
| Sample time     | <ul><li>1.5 days to exist in the shape and size of the products</li><li>2:15 days if you need new shape and size of products</li></ul>   |
| Packing         | Normal safety exporting carton packaging: normal 24pcs / 36pcs / 48pcs per carton                                                        |
| моо             | 1,000pcs                                                                                                                                 |
| Delivery time   | Within 35 days after order confirmed                                                                                                     |
| Payment terms   | 30% deposit by T / T in advance, the balance after showing the copy of B / L                                                             |
| Product Feature | 1.High quality and competitive prices 2.Meet FDA, SGS, LFGB test etc. 3.Eco-friendly 4.Widely applies to wedding, party, house, bar etc. |