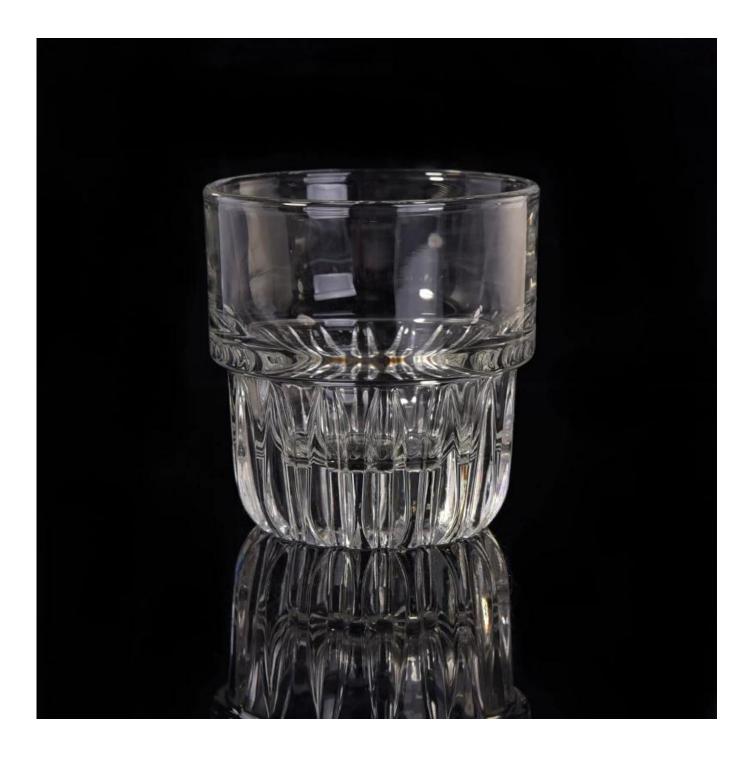

#### Product Item SGLYP17042415 Top dia∏70mm Bottom dia∏50mm Product Height∏75mm Dimension Weight<sub>223g</sub> Capacity∏135ml Processing Way Machine press glass candle holder **Deep Processing** Can be color painting, plating, decal, frosted, etc Min Qty 20000 units or 5000 units 1. glass contianers for candles 2. glass candle holders for home fragrance **Product Features** 3. Outdoor glass candle holders 4. as a gift for friend, family, etc. 5. used for birthday party, wedding, and other room decoration Pass ASTM test/anneling test Test