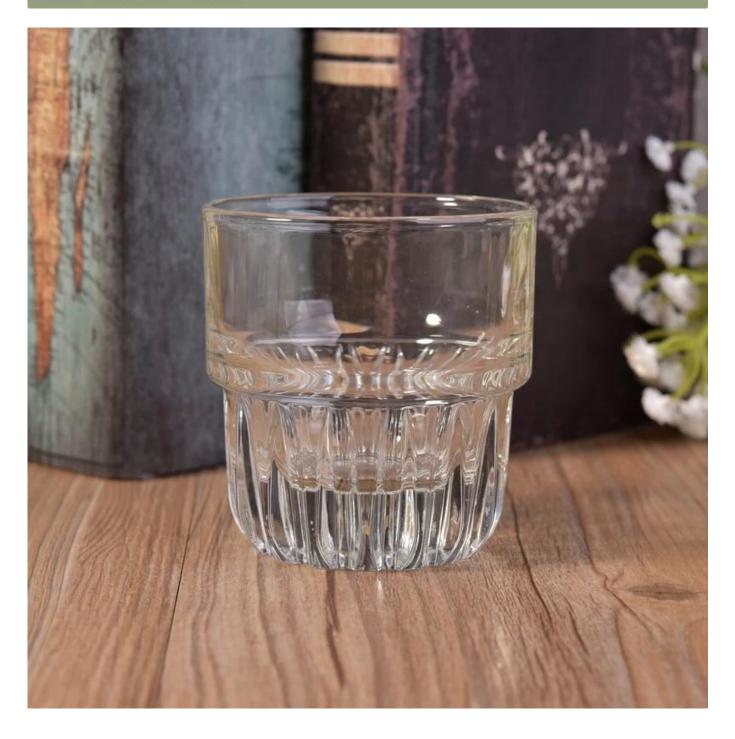

#### Product Item SGLYP17042415 Top dia∏70mm Bottom dia∏50mm Product Height∏75mm Dimension Weight<sub>223g</sub> Capacity∏135ml Processing Way Machine press glass candle holder **Deep Processing** Can be color painting, plating, decal, frosted, etc Min Qty 20000 units or 5000 units 1. glass contianers for candles 2. glass candle holders for home fragrance **Product Features** 3. Outdoor glass candle holders 4. as a gift for friend, family, etc. 5. used for birthday party, wedding, and other room decoration Pass ASTM test/anneling test Test