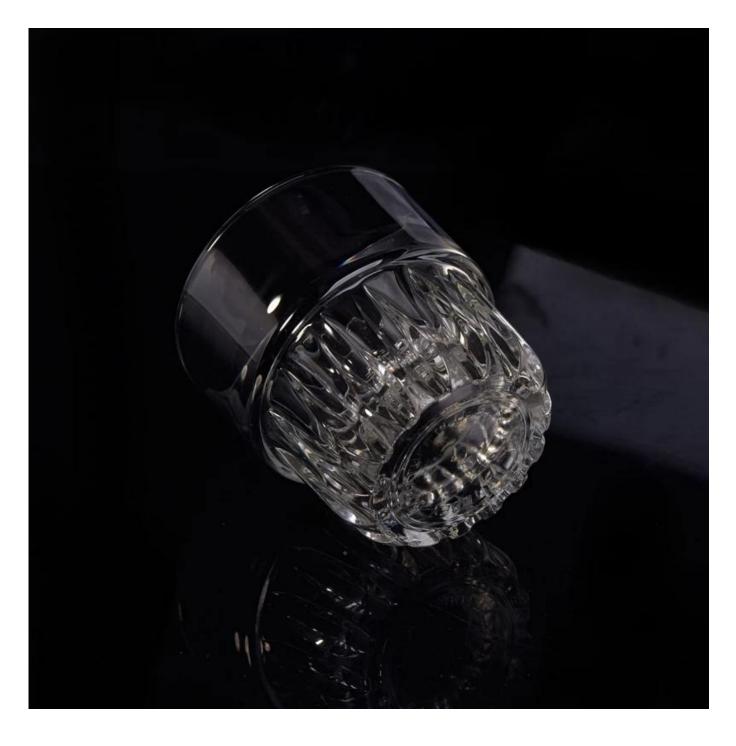

# Machine press whisky glass cup for candles

#### Product Item SGLYP17042415 Top dia∏70mm Bottom dia∏50mm Product Height∏75mm Dimension Weight<sub>223g</sub> Capacity∏135ml Processing Way Machine press glass candle holder **Deep Processing** Can be color painting, plating, decal, frosted, etc Min Qty 20000 units or 5000 units 1. glass contianers for candles 2. glass candle holders for home fragrance **Product Features** 3. Outdoor glass candle holders 4. as a gift for friend, family, etc. 5. used for birthday party, wedding, and other room decoration Pass ASTM test/anneling test Test