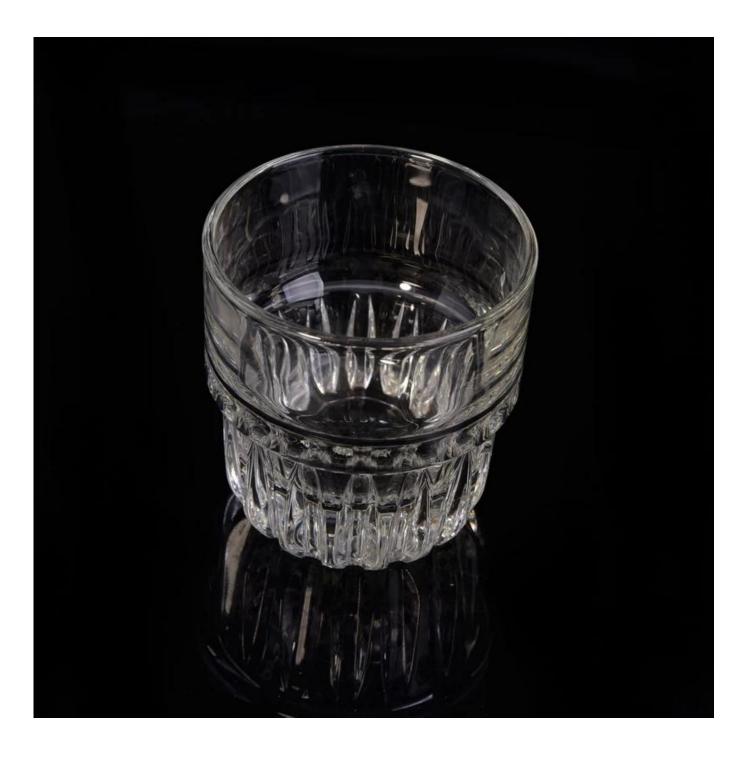

#### Product Item SGLYP17042415 Top dia∏70mm Bottom dia∏50mm Product Height∏75mm Dimension Weight<sub>223g</sub> Capacity∏135ml Processing Way Machine press glass candle holder **Deep Processing** Can be color painting, plating, decal, frosted, etc Min Qty 20000 units or 5000 units 1. glass contianers for candles 2. glass candle holders for home fragrance **Product Features** 3. Outdoor glass candle holders 4. as a gift for friend, family, etc. 5. used for birthday party, wedding, and other room decoration Pass ASTM test/anneling test Test