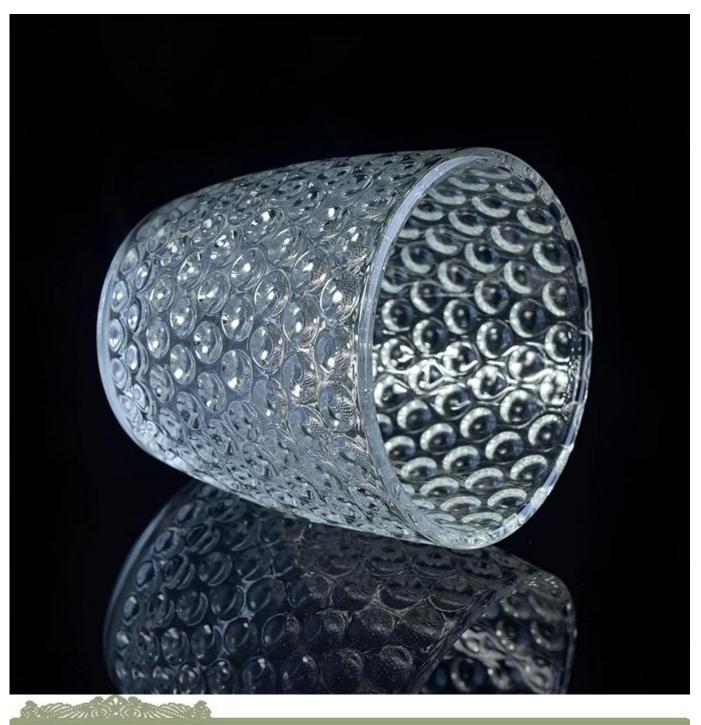

## Machine made diamond glass candle holders

| Product Item         | SGML17081210                                                                                                                                                                                                                                      |
|----------------------|---------------------------------------------------------------------------------------------------------------------------------------------------------------------------------------------------------------------------------------------------|
| Product<br>Dimension | Top dia: 90mm<br>Bottom dia: 67mm<br>Height: 90mm<br>Weight: 304 g<br>Capacity: 300 ml                                                                                                                                                            |
| Processing Way       | votive clear glass candle jars with diamond designs                                                                                                                                                                                               |
| Deep Processing      | machine made crystal glass candle containers                                                                                                                                                                                                      |
| Min Qty              | 5000 units                                                                                                                                                                                                                                        |
| Product Features     | <ol> <li>diamond glass candle holders</li> <li>glass candle holders for home fragrance</li> <li>Outdoor glass candle jars</li> <li>as a gift for friend,family,etc.</li> <li>used for birthday party,wedding,and other room decoration</li> </ol> |
| Test                 | Pass ASTM test/anneling test                                                                                                                                                                                                                      |