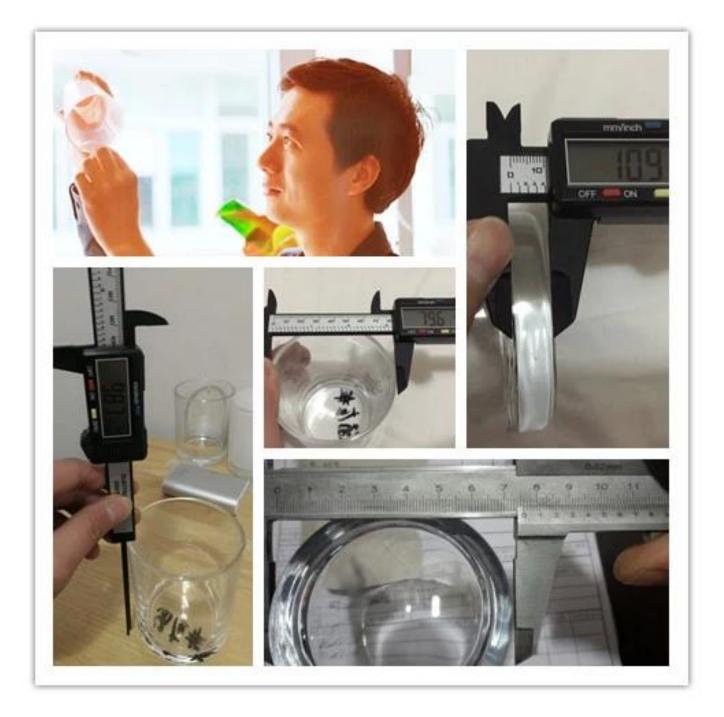

## Machine made diamond glass candle holders

| Product Item         | SGML17081210                                                                                                                                                                                                                                      |
|----------------------|---------------------------------------------------------------------------------------------------------------------------------------------------------------------------------------------------------------------------------------------------|
| Product<br>Dimension | Top dia: 90mm<br>Bottom dia: 67mm<br>Height: 90mm<br>Weight: 304 g<br>Capacity: 300 ml                                                                                                                                                            |
| Processing Way       | votive clear glass candle jars with diamond designs                                                                                                                                                                                               |
| Deep Processing      | machine made crystal glass candle containers                                                                                                                                                                                                      |
| Min Qty              | 5000 units                                                                                                                                                                                                                                        |
| Product Features     | <ol> <li>diamond glass candle holders</li> <li>glass candle holders for home fragrance</li> <li>Outdoor glass candle jars</li> <li>as a gift for friend,family,etc.</li> <li>used for birthday party,wedding,and other room decoration</li> </ol> |
| Test                 | Pass ASTM test/anneling test                                                                                                                                                                                                                      |