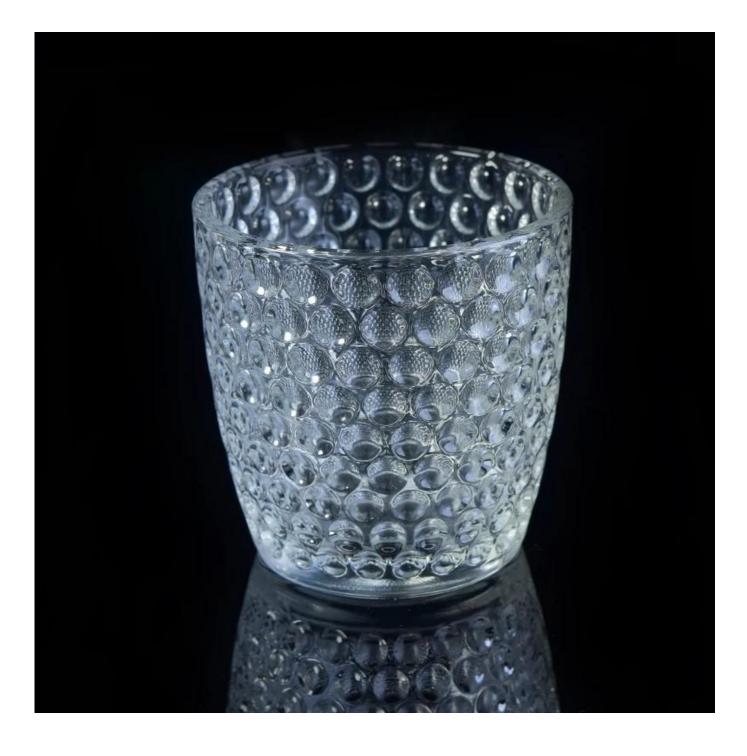

## Machine made diamond glass candle holders

| Product Item         | SGML17081210                                                                                                                                                                                                                                      |
|----------------------|---------------------------------------------------------------------------------------------------------------------------------------------------------------------------------------------------------------------------------------------------|
| Product<br>Dimension | Top dia: 90mm<br>Bottom dia: 67mm<br>Height: 90mm<br>Weight: 304 g<br>Capacity: 300 ml                                                                                                                                                            |
| Processing Way       | votive clear glass candle jars with diamond designs                                                                                                                                                                                               |
| Deep Processing      | machine made crystal glass candle containers                                                                                                                                                                                                      |
| Min Qty              | 5000 units                                                                                                                                                                                                                                        |
| Product Features     | <ol> <li>diamond glass candle holders</li> <li>glass candle holders for home fragrance</li> <li>Outdoor glass candle jars</li> <li>as a gift for friend,family,etc.</li> <li>used for birthday party,wedding,and other room decoration</li> </ol> |
| Test                 | Pass ASTM test/anneling test                                                                                                                                                                                                                      |