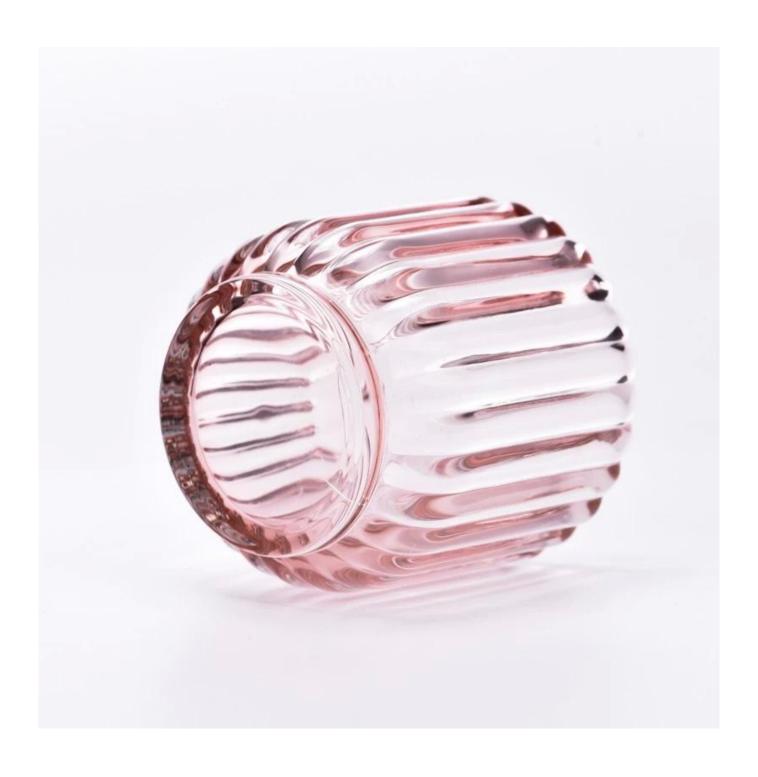

## Luxury transparent pink vertical glass candle jar wholesale

Sunny Glasswares not only places  $\operatorname{OEM}$  /  $\operatorname{ODM}$  orders, but also helps many brands to start with product concepts.

| Measure           | Item:SGCX23042714 Top dia: 68mm Bottom dia: 60mm Height: 85mm Max dia: 84mm Weight: 408g Capacity: 242ml |
|-------------------|----------------------------------------------------------------------------------------------------------|
| Packing           | Normal packing,Individual gift box, PVC box, window box, color box, white box, etc                       |
| Delivery time     | Within 35 days after the sample and order confirmed                                                      |
| Payment term      | 30% deposit by T/T in advance and the balance against the copy of B/L                                    |
| Shipment          | By sea,by air,by Express and your shipping agent is acceptable                                           |
| Usage<br>Occasion | Home decor,Wedding Decoration,Wedding Favors,Decoration enhancement                                      |