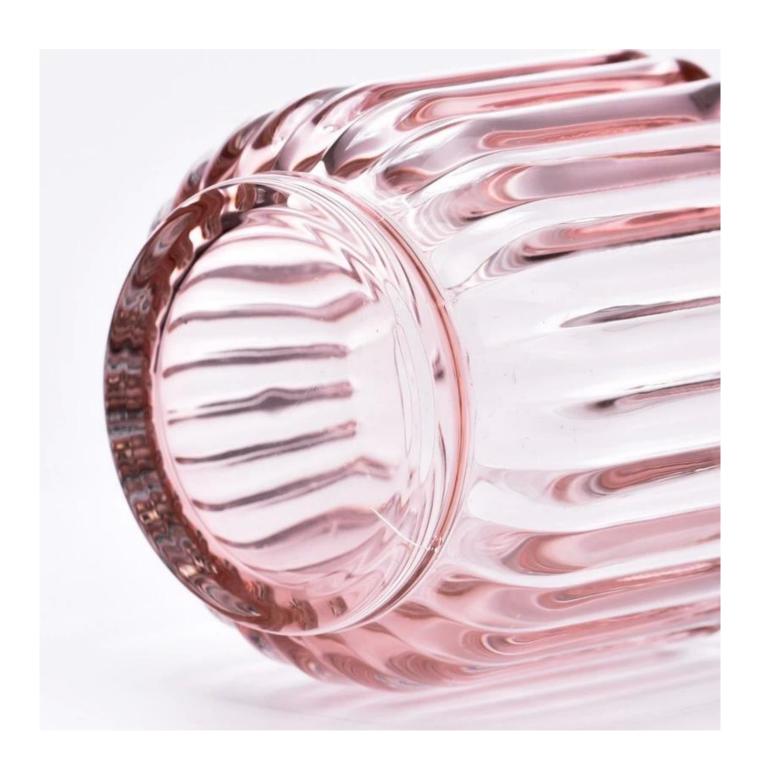

## Luxury transparent pink vertical glass candle jar wholesale

Sunny Glasswares not only places  $\operatorname{OEM}$  /  $\operatorname{ODM}$  orders, but also helps many brands to start with product concepts.

| Measure           | Item:SGCX23042714 Top dia: 68mm Bottom dia: 60mm Height: 85mm Max dia: 84mm Weight: 408g Capacity: 242ml |
|-------------------|----------------------------------------------------------------------------------------------------------|
| Packing           | Normal packing,Individual gift box, PVC box, window box, color box, white box, etc                       |
| Delivery time     | Within 35 days after the sample and order confirmed                                                      |
| Payment term      | 30% deposit by T/T in advance and the balance against the copy of B/L                                    |
| Shipment          | By sea,by air,by Express and your shipping agent is acceptable                                           |
| Usage<br>Occasion | Home decor,Wedding Decoration,Wedding Favors,Decoration enhancement                                      |