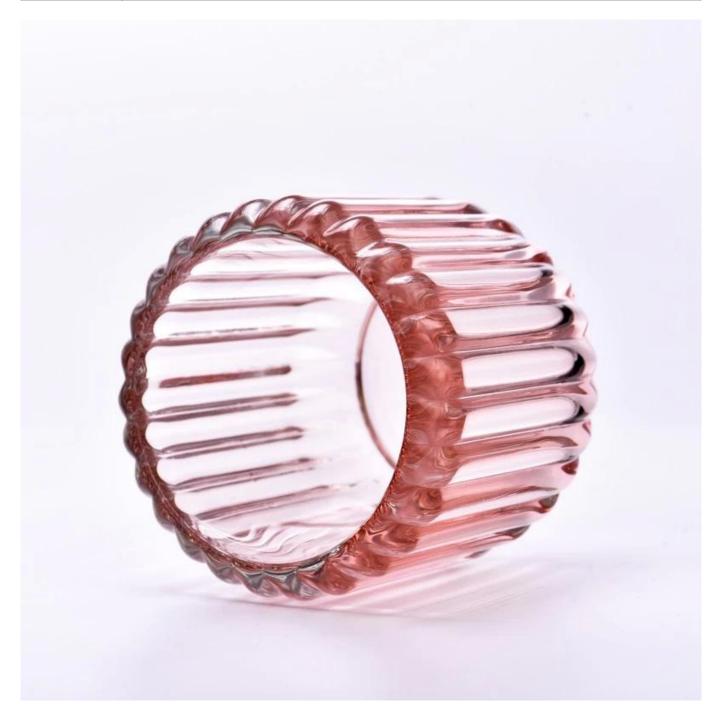

## Luxury transparent pink vertical glass candle jar wholesale

Sunny Glasswares not only places  $\operatorname{OEM}$  /  $\operatorname{ODM}$  orders, but also helps many brands to start with product concepts.

| Measure           | Item:SGCX23042714 Top dia: 68mm Bottom dia: 60mm Height: 85mm Max dia: 84mm Weight: 408g Capacity: 242ml |
|-------------------|----------------------------------------------------------------------------------------------------------|
| Packing           | Normal packing,Individual gift box, PVC box, window box, color box, white box, etc                       |
| Delivery time     | Within 35 days after the sample and order confirmed                                                      |
| Payment term      | 30% deposit by T/T in advance and the balance against the copy of B/L                                    |
| Shipment          | By sea,by air,by Express and your shipping agent is acceptable                                           |
| Usage<br>Occasion | Home decor,Wedding Decoration,Wedding Favors,Decoration enhancement                                      |