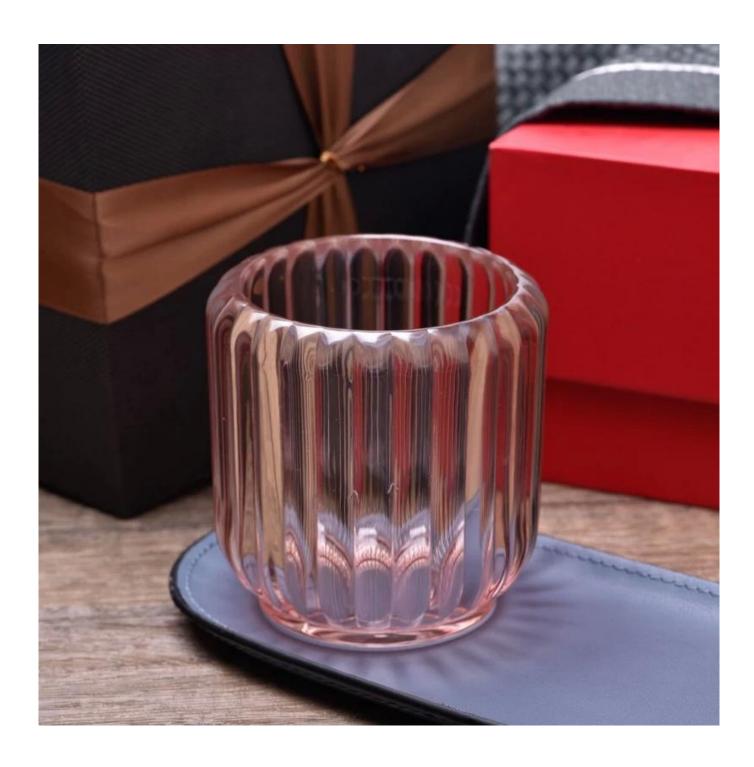

## Luxury transparent pink vertical glass candle jar wholesale

Sunny Glasswares not only places  $\operatorname{OEM}$  /  $\operatorname{ODM}$  orders, but also helps many brands to start with product concepts.

| Measure           | Item:SGCX23042714 Top dia: 68mm Bottom dia: 60mm Height: 85mm Max dia: 84mm Weight: 408g Capacity: 242ml |
|-------------------|----------------------------------------------------------------------------------------------------------|
| Packing           | Normal packing,Individual gift box, PVC box, window box, color box, white box, etc                       |
| Delivery time     | Within 35 days after the sample and order confirmed                                                      |
| Payment term      | 30% deposit by T/T in advance and the balance against the copy of B/L                                    |
| Shipment          | By sea,by air,by Express and your shipping agent is acceptable                                           |
| Usage<br>Occasion | Home decor,Wedding Decoration,Wedding Favors,Decoration enhancement                                      |