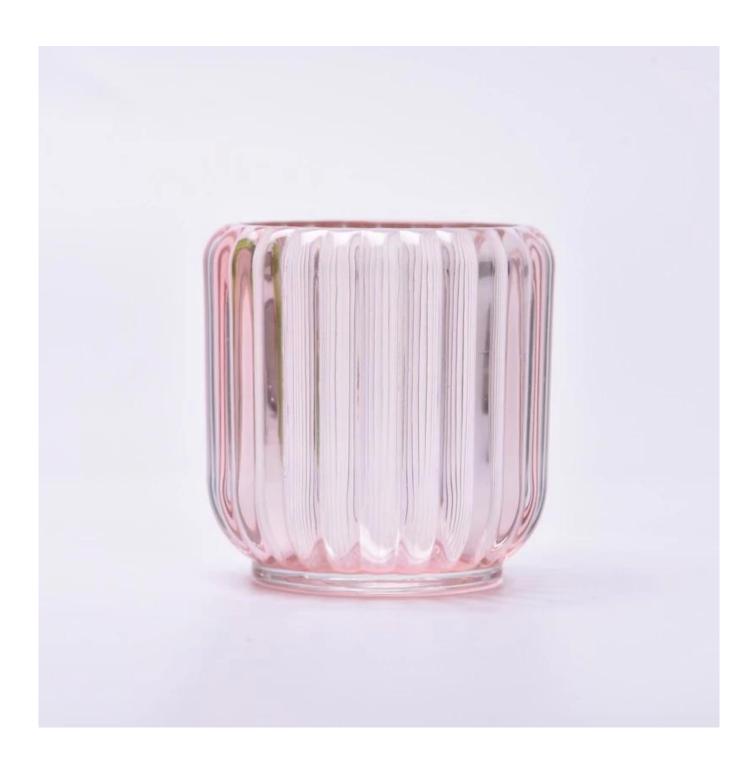

## Luxury transparent pink vertical glass candle jar wholesale

Sunny Glasswares not only places  $\operatorname{OEM}$  /  $\operatorname{ODM}$  orders, but also helps many brands to start with product concepts.

| Measure           | Item:SGCX23042714 Top dia: 68mm Bottom dia: 60mm Height: 85mm Max dia: 84mm Weight: 408g Capacity: 242ml |
|-------------------|----------------------------------------------------------------------------------------------------------|
| Packing           | Normal packing,Individual gift box, PVC box, window box, color box, white box, etc                       |
| Delivery time     | Within 35 days after the sample and order confirmed                                                      |
| Payment term      | 30% deposit by T/T in advance and the balance against the copy of B/L                                    |
| Shipment          | By sea,by air,by Express and your shipping agent is acceptable                                           |
| Usage<br>Occasion | Home decor,Wedding Decoration,Wedding Favors,Decoration enhancement                                      |