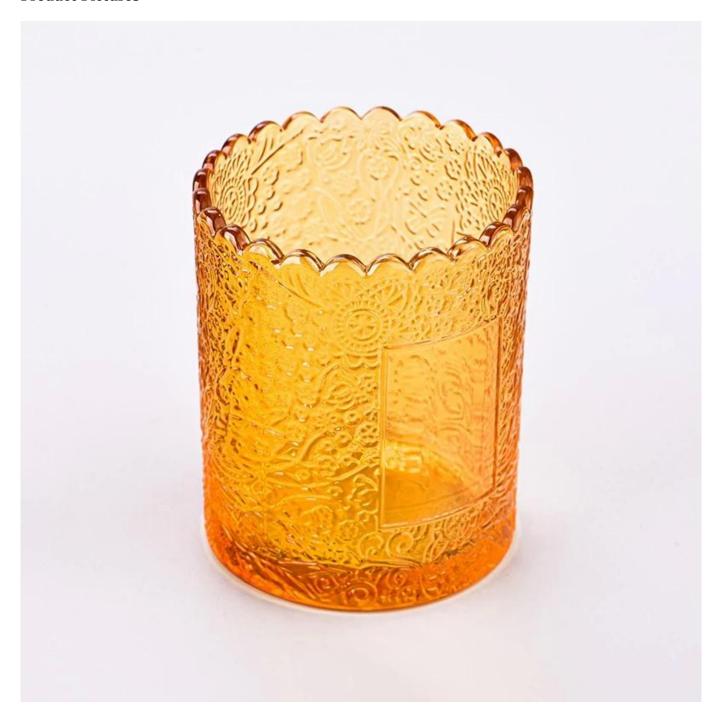

| 4. Sample              | * Sample ready within 10 days<br>* OEM/ODM orders welcome  | * Ensure qualified mass products<br>* Flexible custom design supports |

|                     | * 5trong design team | * Unique design<br>*<br>Improve your market competitive power                                           |
|---------------------|----------------------|---------------------------------------------------------------------------------------------------------|
| 6. Capacity         |                      | * To meet your mass orders<br>* Shorten the delivery lead time                                          |
| 7. <u>Logistics</u> | We have our own      | * Seamless communication * Avoid too many contact points * Streamline management * Save cost indirectly |

### **Product Pictures**













# **MAIN PRODUCTS**

















### **Quality Control**

Sunny Glassware follow ANSI/ASQ Z1.4-2008 Quality Control System strictly as following to prevent defective candle holders before delivery.

### \* 4 rounds inspection procedure

- (1). Inspect all raw materials before producing.
- (2). Check the mass produced sample comparing to client's signed sample.
- (3). Inspect semi-products during production
- (4). Check the finish products and the package before and after sending the warehouse.

### \* 6 main check points

(1). Workmanship appearance

- (2). Quantity
- (3). Style, material, color
- (3). Packing & Loading (4). Marking/Label
- (5). Data measurement/function/field test(6). Made by skilled workers

### Onsite Inspection













### **Packaging**





We hav