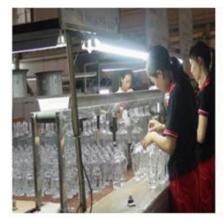

### **Quality Control**

Sunny Glassware follow ANSI/ASQ Z1.4-2008 Quality Control System strictly as following to prevent defective candle holders before delivery.

### \* 4 rounds inspection procedure

- (1). Inspect all raw materials before producing.
- (2). Check the mass produced sample comparing to client's signed sample.
- (3). Inspect semi-products during production
- (4). Check the finish products and the package before and after sending the warehouse.

### \* 6 main check points

(1). Workmanship appearance

- (2). Quantity
- (3). Style, material, color
- (3). Packing & Loading (4). Marking/Label
- (5). Data measurement/function/field test(6). Made by skilled workers

### Onsite Inspection