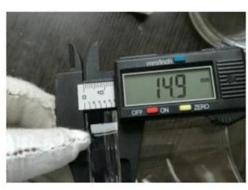

### **Quality Control**

Sunny Glassware follow ANSI/ASQ Z1.4-2008 Quality Control System strictly as following to prevent defective candle holders before delivery.

### \* 4 rounds inspection procedure

- (1). Inspect all raw materials before producing.
- (2). Check the mass produced sample comparing to client's signed sample.
- (3). Inspect semi-products during production
- (4). Check the finish products and the package before and after sending the warehouse.

### \* 6 main check points

(1). Workmanship appearance

- (2). Quantity
- (3). Style, material, color
- (3). Packing & Loading (4). Marking/Label
- (5). Data measurement/function/field test(6). Made by skilled workers