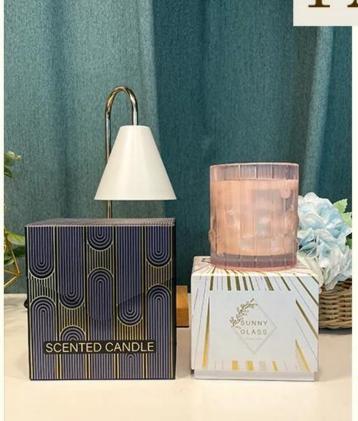

ures**













# **MAIN PRODUCTS**

















### **Quality Control**

Sunny Glassware follow ANSI/ASQ Z1.4-2008 Quality Control System strictly as following to prevent defective candle holders before delivery.

### \* 4 rounds inspection procedure

- (1). Inspect all raw materials before producing.
- (2). Check the mass produced sample comparing to client's signed sample.
- (3). Inspect semi-products during production
- (4). Check the finish products and the package before and after sending the warehouse.

### \* 6 main check points

(1). Workmanship appearance

- (2). Quantity
- (3). Style, material, color
- (3). Packing & Loading (4). Marking/Label
- (5). Data measurement/function/field test(6). Made by skilled workers

### Onsite Inspection













### **Packaging**





We have Normal packing, PVC box Window box,carton box,pallet Color box, White box,ect.

of course, we can customize Individual gift box for you.







## **CERTIFICATIONS**



### **Company Information**

Shenzhen Sunny Glassware Co.,Ltd was established in 1992.

We have been in glassware area for more than 25 years, as a professional manufacturer, we specialized in designing glassware, manufacturing glassware as well as exporting.

Our products lines range from handmade to machine made.

We already produced abundant products such as <u>glass tumbler</u>, <u>borosilicate glass</u>, <u>shot glass</u>, vase, <u>glass bowl</u>, <u>candle holder</u>, <u>stemware</u>, <u>bathroom accessories</u>, <u>tableware</u>, drinking glass, etc. all the daily use glassware, in total there are more than