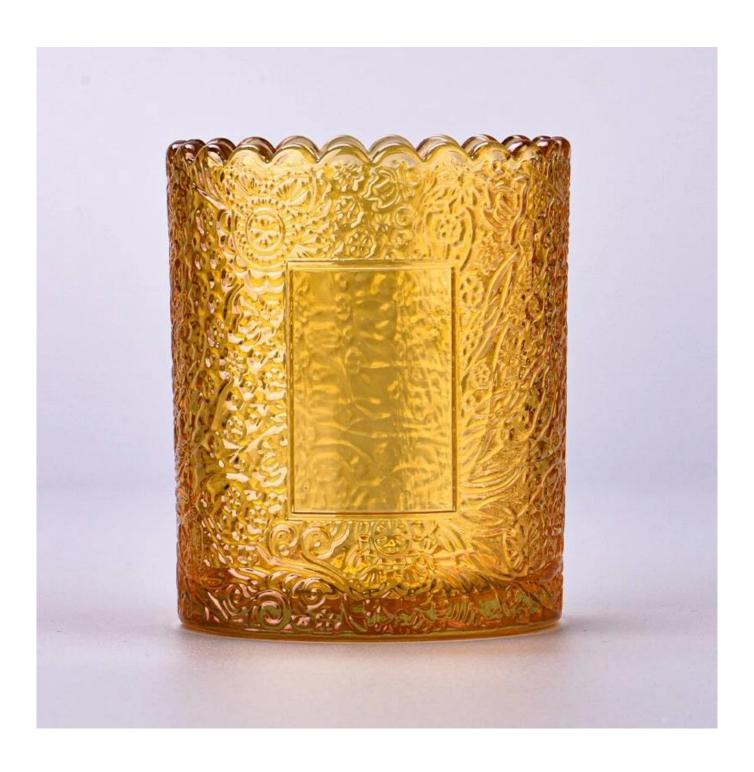

ample              | * Sample ready within 10 days<br>* OEM/ODM orders welcome  | * Ensure qualified mass products<br>* Flexible custom design supports |

|                     | * 5trong design team | * Unique design<br>*<br>Improve your market competitive power                                           |
|---------------------|----------------------|---------------------------------------------------------------------------------------------------------|
| 6. Capacity         |                      | * To meet your mass orders<br>* Shorten the delivery lead time                                          |
| 7. <u>Logistics</u> | We have our own      | * Seamless communication * Avoid too many contact points * Streamline management * Save cost indirectly |

### **Product Pictures**













# **MAIN PRODUCTS**

















### **Quality Control**

Sunny Glassware follow ANSI/ASQ Z1.4-2008 Quality Control System strictly as following to prevent defective candle holders before delivery.

### \* 4 rounds inspection procedure

- (1). Inspect all raw materials before producing.
- (2). Check the mass produced sample comparing to client's signed sample.
- (3). Inspect semi-products during production
- (4). Check the finish products and the package before and after sending the warehouse.

### \* 6 main check points

(1). Workmanship appearance

- (2). Quantity
- (3). Style, material, color
- (3). Packing & Loading (4). Marking/Label
- (5). Data measurement/function/field test(6). Made by skilled workers

### Onsite Inspection













### **Packaging**





We have Norm