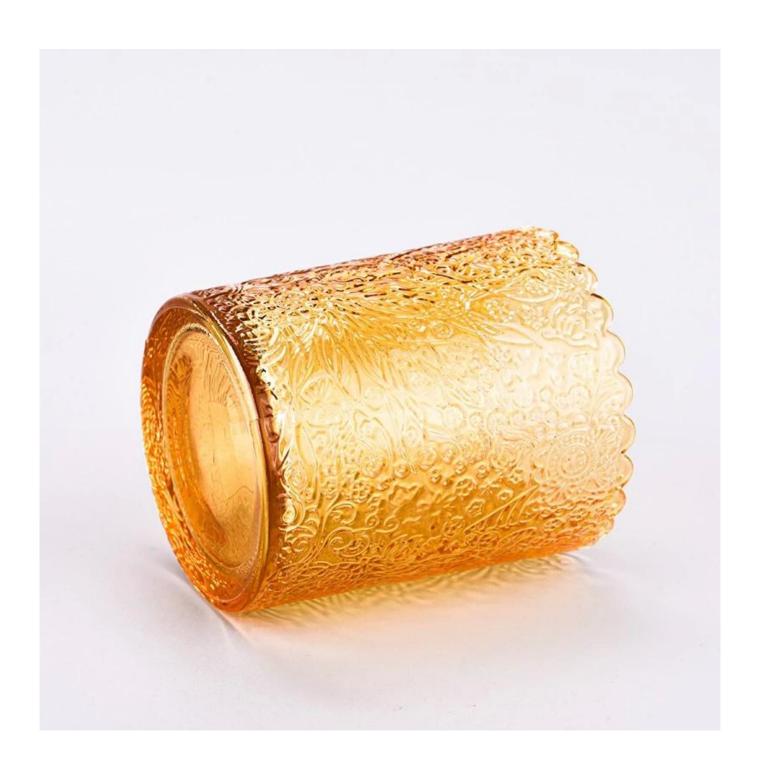

Sample              | * Sample ready within 10 days<br>* OEM/ODM orders welcome  | * Ensure qualified mass products<br>* Flexible custom design supports |

|                     | * 5trong design team | * Unique design<br>*<br>Improve your market competitive power                                           |
|---------------------|----------------------|---------------------------------------------------------------------------------------------------------|
| 6. Capacity         |                      | * To meet your mass orders<br>* Shorten the delivery lead time                                          |
| 7. <u>Logistics</u> | We have our own      | * Seamless communication * Avoid too many contact points * Streamline management * Save cost indirectly |

### **Product Pictures**













# **MAIN PRODUCTS**

















### **Quality Control**

Sunny Glassware follow ANSI/ASQ Z1.4-2008 Quality Control System strictly as following to prevent defective candle holders before delivery.

### \* 4 rounds inspection procedure

- (1). Inspect all raw materials before producing.
- (2). Check the mass produced sample comparing to client's signed sample.
- (3). Inspect semi-products during production
- (4). Check the finish products and the package before and after sending the warehouse.

### \* 6 main check points

(1). Workmanship appearance

- (2). Quantity
- (3). Style, material, color
- (3). Packing & Loading (4). Marking/Label
- (5). Data measurement/function/field test(6). Made by skilled workers

### Onsite Inspection













### **Packaging**





We have No