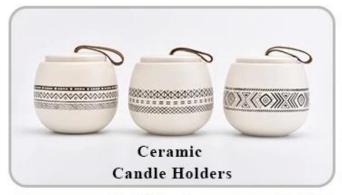

ready within 10 days<br>* OEM/ODM orders welcome  | * Ensure qualified mass products<br>* Flexible custom design supports |

|                     | * 5trong design team | * Unique design<br>*<br>Improve your market competitive power                                           |
|---------------------|----------------------|---------------------------------------------------------------------------------------------------------|
| 6. Capacity         |                      | * To meet your mass orders<br>* Shorten the delivery lead time                                          |
| 7. <u>Logistics</u> | We have our own      | * Seamless communication * Avoid too many contact points * Streamline management * Save cost indirectly |

### **Product Pictures**













# **MAIN PRODUCTS**

















### **Quality Control**

Sunny Glassware follow ANSI/ASQ Z1.4-2008 Quality Control System strictly as following to prevent defective candle holders before delivery.

### \* 4 rounds inspection procedure

- (1). Inspect all raw materials before producing.
- (2). Check the mass produced sample comparing to client's signed sample.
- (3). Inspect semi-products during production
- (4). Check the finish products and the package before and after sending the warehouse.

### \* 6 main check points

(1). Workmanship appearance

- (2). Quantity
- (3). Style, material, color
- (3). Packing & Loading (4). Marking/Label
- (5). Data measurement/function/field test(6). Made by skilled workers

### Onsite Inspection













### **Packaging**





We have Normal packing, PVC box Window bo