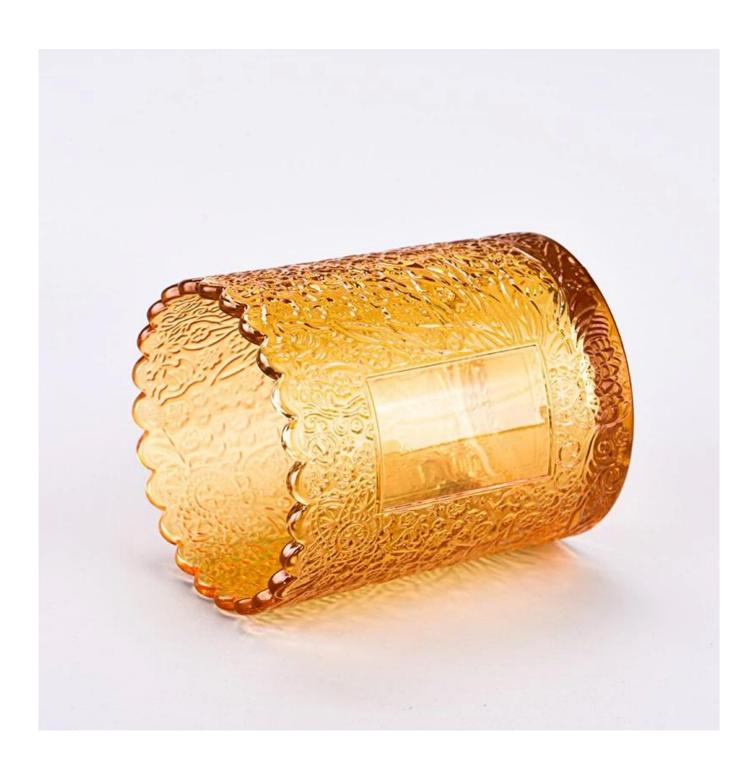

4. Sample              | * Sample ready within 10 days<br>* OEM/ODM orders welcome  | * Ensure qualified mass products<br>* Flexible custom design supports |

|                     | * 5trong design team | * Unique design<br>*<br>Improve your market competitive power                                           |
|---------------------|----------------------|---------------------------------------------------------------------------------------------------------|
| 6. Capacity         |                      | * To meet your mass orders<br>* Shorten the delivery lead time                                          |
| 7. <u>Logistics</u> | We have our own      | * Seamless communication * Avoid too many contact points * Streamline management * Save cost indirectly |

### **Product Pictures**













# **MAIN PRODUCTS**

















### **Quality Control**

Sunny Glassware follow ANSI/ASQ Z1.4-2008 Quality Control System strictly as following to prevent defective candle holders before delivery.

### \* 4 rounds inspection procedure

- (1). Inspect all raw materials before producing.
- (2). Check the mass produced sample comparing to client's signed sample.
- (3). Inspect semi-products during production
- (4). Check the finish products and the package before and after sending the warehouse.

### \* 6 main check points

(1). Workmanship appearance

- (2). Quantity
- (3). Style, material, color
- (3). Packing & Loading (4). Marking/Label
- (5). Data measurement/function/field test(6). Made by skilled workers

### Onsite Inspection













### **Packaging**





We have