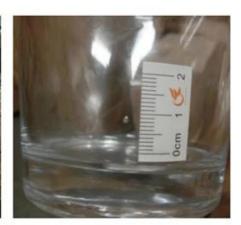

### **Quality Control**

Sunny Glassware follow ANSI/ASQ Z1.4-2008 Quality Control System strictly as following to prevent defective candle holders before delivery.

### \* 4 rounds inspection procedure

- (1). Inspect all raw materials before producing.
- (2). Check the mass produced sample comparing to client's signed sample.
- (3). Inspect semi-products during production
- (4). Check the finish products and the package before and after sending the warehouse.

### \* 6 main check points

(1). Workmanship appearance

- (2). Quantity
- (3). Style, material, color
- (3). Packing & Loading (4). Marking/Label
- (5). Data measurement/function/field test(6). Made by skilled workers