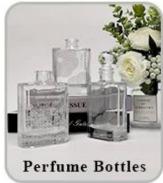

within 10 days<br>* OEM/ODM orders welcome  | * Ensure qualified mass products<br>* Flexible custom design supports |

|                     | * 5trong design team | * Unique design<br>*<br>Improve your market competitive power                                           |
|---------------------|----------------------|---------------------------------------------------------------------------------------------------------|
| 6. Capacity         |                      | * To meet your mass orders<br>* Shorten the delivery lead time                                          |
| 7. <u>Logistics</u> | We have our own      | * Seamless communication * Avoid too many contact points * Streamline management * Save cost indirectly |

### **Product Pictures**













# **MAIN PRODUCTS**

















### **Quality Control**

Sunny Glassware follow ANSI/ASQ Z1.4-2008 Quality Control System strictly as following to prevent defective candle holders before delivery.

### \* 4 rounds inspection procedure

- (1). Inspect all raw materials before producing.
- (2). Check the mass produced sample comparing to client's signed sample.
- (3). Inspect semi-products during production
- (4). Check the finish products and the package before and after sending the warehouse.

### \* 6 main check points

(1). Workmanship appearance

- (2). Quantity
- (3). Style, material, color
- (3). Packing & Loading (4). Marking/Label
- (5). Data measurement/function/field test(6). Made by skilled workers

### Onsite Inspection













### **Packaging**





We have Normal packing, PVC box Window box,cart