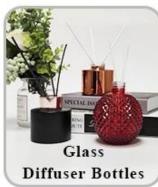

dy within 10 days<br>* OEM/ODM orders welcome  | * Ensure qualified mass products<br>* Flexible custom design supports |

|                     | * 5trong design team | * Unique design<br>*<br>Improve your market competitive power                                           |
|---------------------|----------------------|---------------------------------------------------------------------------------------------------------|
| 6. Capacity         |                      | * To meet your mass orders<br>* Shorten the delivery lead time                                          |
| 7. <u>Logistics</u> | We have our own      | * Seamless communication * Avoid too many contact points * Streamline management * Save cost indirectly |

### **Product Pictures**













# **MAIN PRODUCTS**

















### **Quality Control**

Sunny Glassware follow ANSI/ASQ Z1.4-2008 Quality Control System strictly as following to prevent defective candle holders before delivery.

### \* 4 rounds inspection procedure

- (1). Inspect all raw materials before producing.
- (2). Check the mass produced sample comparing to client's signed sample.
- (3). Inspect semi-products during production
- (4). Check the finish products and the package before and after sending the warehouse.

### \* 6 main check points

(1). Workmanship appearance

- (2). Quantity
- (3). Style, material, color
- (3). Packing & Loading (4). Marking/Label
- (5). Data measurement/function/field test(6). Made by skilled workers

### Onsite Inspection













### **Packaging**





We have Normal packing, PVC box Window box,ca