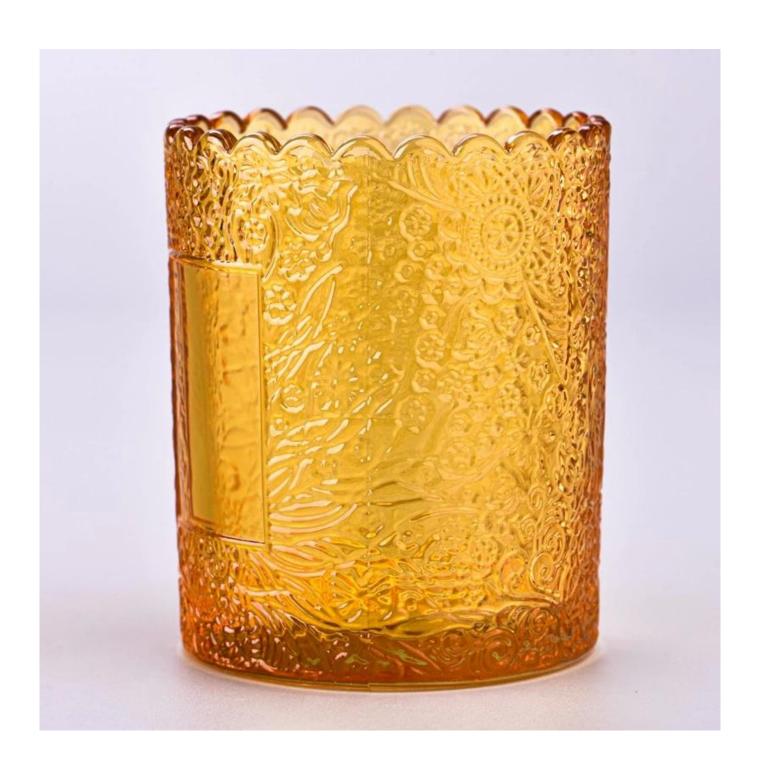

e              | * Sample ready within 10 days<br>* OEM/ODM orders welcome  | * Ensure qualified mass products<br>* Flexible custom design supports |

|                     | * 5trong design team | * Unique design<br>*<br>Improve your market competitive power                                           |
|---------------------|----------------------|---------------------------------------------------------------------------------------------------------|
| 6. Capacity         |                      | * To meet your mass orders<br>* Shorten the delivery lead time                                          |
| 7. <u>Logistics</u> | We have our own      | * Seamless communication * Avoid too many contact points * Streamline management * Save cost indirectly |

### **Product Pictures**













# **MAIN PRODUCTS**

















### **Quality Control**

Sunny Glassware follow ANSI/ASQ Z1.4-2008 Quality Control System strictly as following to prevent defective candle holders before delivery.

### \* 4 rounds inspection procedure

- (1). Inspect all raw materials before producing.
- (2). Check the mass produced sample comparing to client's signed sample.
- (3). Inspect semi-products during production
- (4). Check the finish products and the package before and after sending the warehouse.

### \* 6 main check points

(1). Workmanship appearance

- (2). Quantity
- (3). Style, material, color
- (3). Packing & Loading (4). Marking/Label
- (5). Data measurement/function/field test(6). Made by skilled workers

### Onsite Inspection













### **Packaging**





We have Normal p