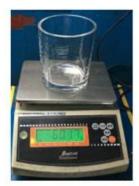

### **Quality Control**

Sunny Glassware follow ANSI/ASQ Z1.4-2008 Quality Control System strictly as following to prevent defective candle holders before delivery.

### \* 4 rounds inspection procedure

- (1). Inspect all raw materials before producing.
- (2). Check the mass produced sample comparing to client's signed sample.
- (3). Inspect semi-products during production
- (4). Check the finish products and the package before and after sending the warehouse.

### \* 6 main check points

(1). Workmanship appearance

- (2). Quantity
- (3). Style, material, color
- (3). Packing & Loading (4). Marking/Label
- (5). Data measurement/function/field test(6). Made by skilled workers