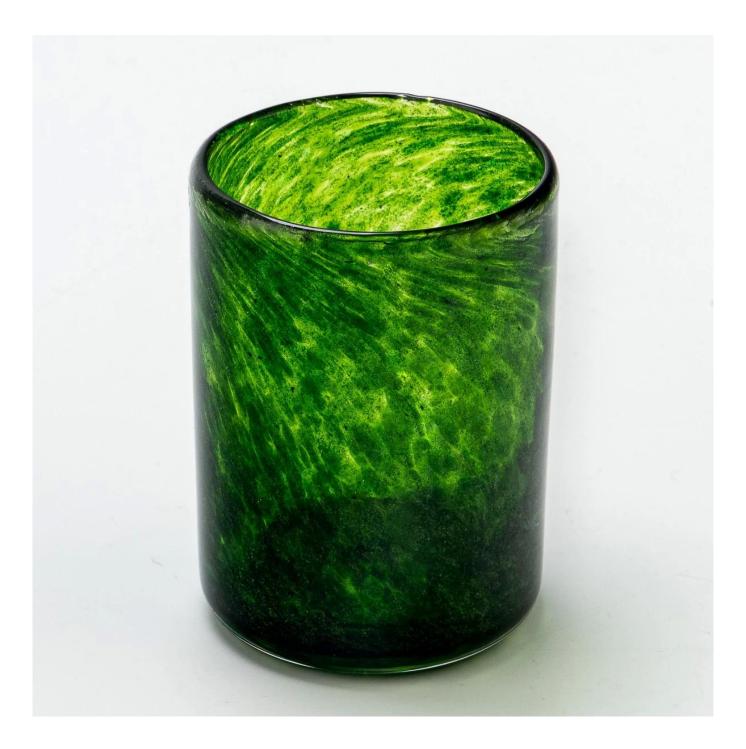

|
|---------------------|----------------------------------------------------------------|--------------------------------------------------------------------------------------------------------------------------------------------------------|
| 6. <u>Capacity</u>  | * 20,00 square meters factory<br>* 14.4 million pieces monthly | * To meet your mass orders<br>* Shorten the delivery lead time                                                                                         |
| 7. <u>Logistics</u> |                                                                | <ul> <li>* Seamless communication</li> <li>* Avoid too many contact points</li> <li>* Streamline management</li> <li>* Save cost indirectly</li> </ul> |

# **Product Pictures**













# **MAIN PRODUCTS**



The annual quantity and launched speed on new products and designs can be compared with Zara.

# **Quality Control**

# Sunny Glassware follow ANSI/ASQ Z1.4-2008 Quality Control System strictly as following to prevent defective candle holders before delivery.

### \* 4 rounds inspection procedure

- (1). Inspect all raw materials before producing.
- (2). Check the mass produced sample comparing to client's signed sample.
- (3). Inspect semi-products during production
- (4). Check the finish products and the package before and after sending the warehouse.

## \* 6 main check points

(1). Workmanship appearance

- (2). Quantity
- (3). Style, material, color
- (3). Packing & Loading(4). Marking/Label
- (5). Data measurement/function/field test(6). Made by skil