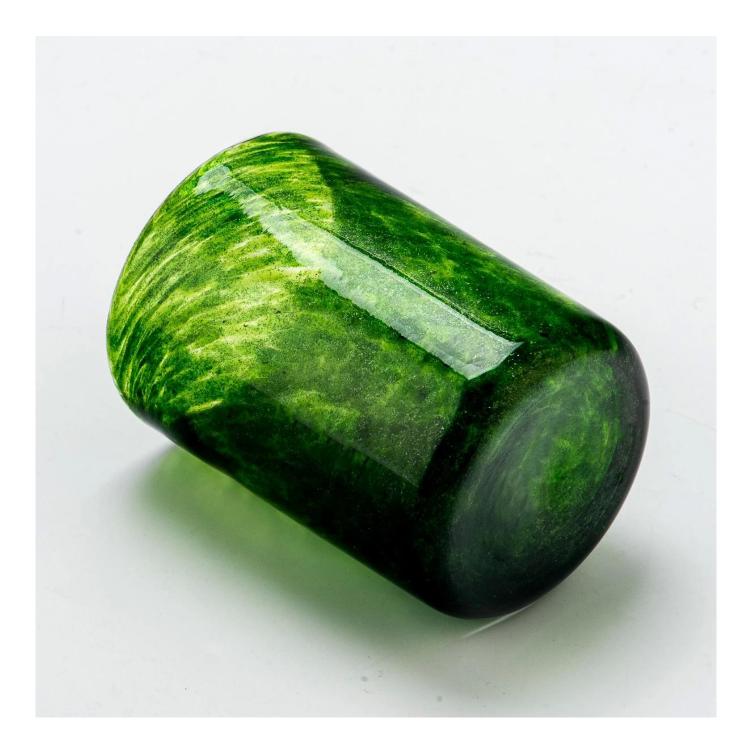

|
|---------------------|----------------------------------------------------------------|--------------------------------------------------------------------------------------------------------------------------------------------------------|
| 6. <u>Capacity</u>  | * 20,00 square meters factory<br>* 14.4 million pieces monthly | * To meet your mass orders<br>* Shorten the delivery lead time                                                                                         |
| 7. <u>Logistics</u> |                                                                | <ul> <li>* Seamless communication</li> <li>* Avoid too many contact points</li> <li>* Streamline management</li> <li>* Save cost indirectly</li> </ul> |

# **Product Pictures**













# **MAIN PRODUCTS**



The annual quantity and launched speed on new products and designs can be compared with Zara.

# **Quality Control**

# Sunny Glassware follow ANSI/ASQ Z1.4-2008 Quality Control System strictly as following to prevent defective candle holders before delivery.

### \* 4 rounds inspection procedure

- (1). Inspect all raw materials before producing.
- (2). Check the mass produced sample comparing to client's signed sample.
- (3). Inspect semi-products during production
- (4). Check the finish products and the package before and after sending the warehouse.

## \* 6 main check points

(1). Workmanship appearance

- (2). Quantity
- (3). Style, material, color
- (3). Packing & Loading(4). Marking/Label
- (5). Data measurement/function/field test(6). Made by skilled wo