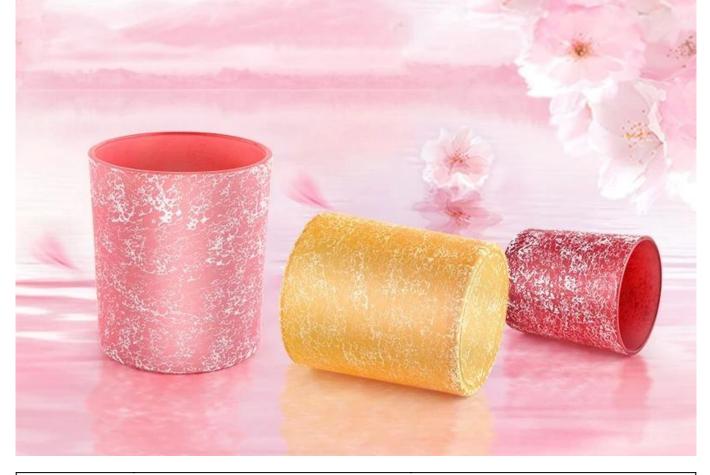

Luxury straight body green glitter effect glass vessels

# aroma candle holders

# Sunny Glassware

We are the exclusive supplier of Nest Fragrance, Candle Lite, UGG etc popular brands, which 80% aroma vessels are from Sunny Glassware.



|                        | Our Advantages                                                | Your Benefits                                                         |
|------------------------|---------------------------------------------------------------|-----------------------------------------------------------------------|
| 1. Experience          | 26+ years glassware supplier                                  | To be a long-term and reliable partner                                |
| 2. Quality             | * Qualified QC inspection team                                | To create a famous brand rapidly                                      |
| 3. <u>Certificates</u> | * ISO9001:2008<br>*<br>Green & Social Compliance certificates | Quality assurance for consumers