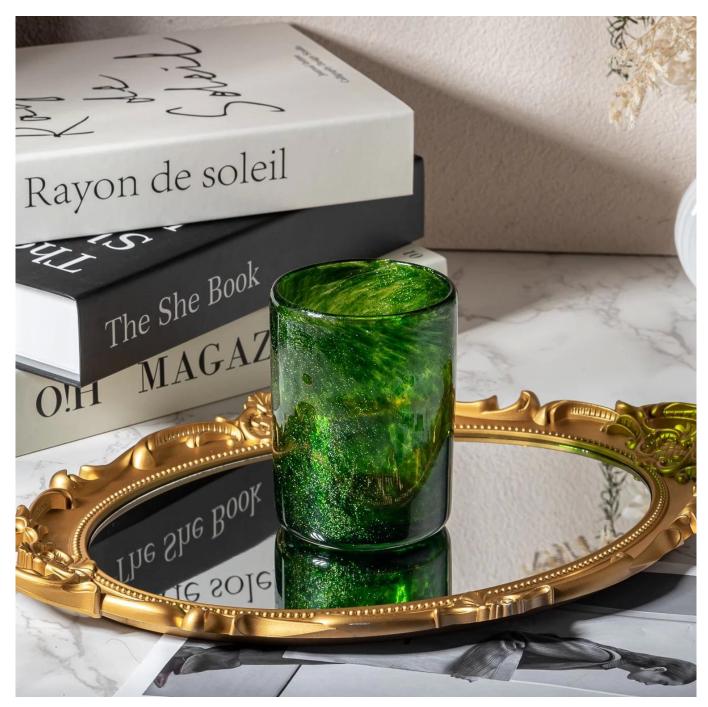

|
|---------------------|----------------------------------------------------------------|--------------------------------------------------------------------------------------------------------------------------------------------------------|
| 6. <u>Capacity</u>  | * 20,00 square meters factory<br>* 14.4 million pieces monthly | * To meet your mass orders<br>* Shorten the delivery lead time                                                                                         |
| 7. <u>Logistics</u> |                                                                | <ul> <li>* Seamless communication</li> <li>* Avoid too many contact points</li> <li>* Streamline management</li> <li>* Save cost indirectly</li> </ul> |

# **Product Pictures**













# **MAIN PRODUCTS**



The annual quantity and launched speed on new products and designs can be compared with Zara.

# **Quality Control**

# Sunny Glassware follow ANSI/ASQ Z1.4-2008 Quality Control System strictly as following to prevent defective candle holders before delivery.

### \* 4 rounds inspection procedure

- (1). Inspect all raw materials before producing.
- (2). Check the mass produced sample comparing to client's signed sample.
- (3). Inspect semi-products during production
- (4). Check the finish products and the package before and after sending the warehouse.

## \* 6 main check points

(1). Workmanship appearance

- (2). Quantity
- (3). Style, material, color
- (3). Packing & Loading(4). Marking/Label
- (5). Data measurement/function/field test(6). Made by sk