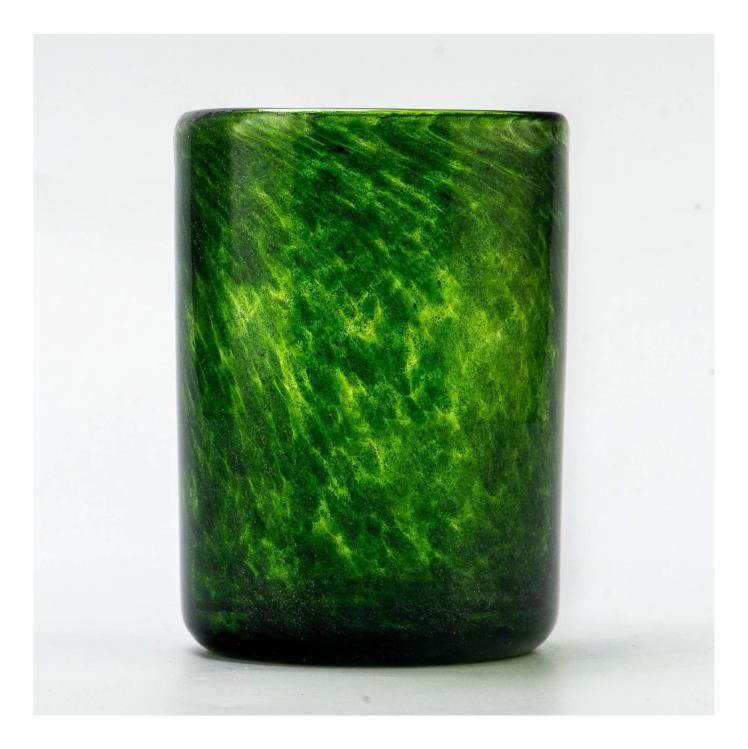

|
|---------------------|----------------------------------------------------------------|--------------------------------------------------------------------------------------------------------------------------------------------------------|
| 6. <u>Capacity</u>  | * 20,00 square meters factory<br>* 14.4 million pieces monthly | * To meet your mass orders<br>* Shorten the delivery lead time                                                                                         |
| 7. <u>Logistics</u> |                                                                | <ul> <li>* Seamless communication</li> <li>* Avoid too many contact points</li> <li>* Streamline management</li> <li>* Save cost indirectly</li> </ul> |

# **Product Pictures**













# **MAIN PRODUCTS**



The annual quantity and launched speed on new products and designs can be compared with Zara.

# **Quality Control**

# Sunny Glassware follow ANSI/ASQ Z1.4-2008 Quality Control System strictly as following to prevent defective candle holders before delivery.

### \* 4 rounds inspection procedure

- (1). Inspect all raw materials before producing.
- (2). Check the mass produced sample comparing to client's signed sample.
- (3). Inspect semi-products during production
- (4). Check the finish products and the package before and after sending the warehouse.

## \* 6 main check points

(1). Workmanship appearance

- (2). Quantity
- (3). Style, material, color
- (3). Packing & Loading(4). Marking/Label
- (5). Data measurement/function/field test(6). Made by skille