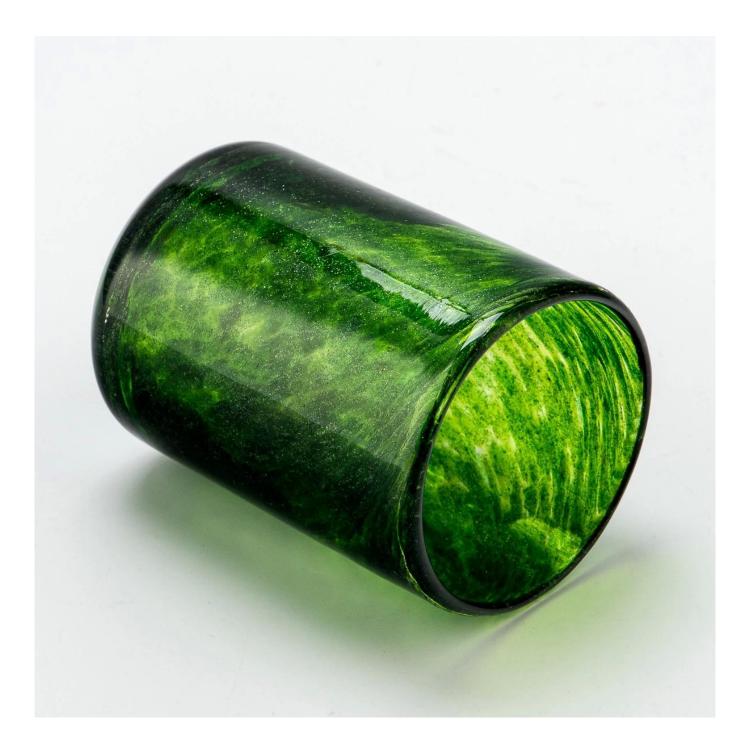

|
|---------------------|----------------------------------------------------------------|--------------------------------------------------------------------------------------------------------------------------------------------------------|
| 6. <u>Capacity</u>  | * 20,00 square meters factory<br>* 14.4 million pieces monthly | * To meet your mass orders<br>* Shorten the delivery lead time                                                                                         |
| 7. <u>Logistics</u> |                                                                | <ul> <li>* Seamless communication</li> <li>* Avoid too many contact points</li> <li>* Streamline management</li> <li>* Save cost indirectly</li> </ul> |

# **Product Pictures**













# **MAIN PRODUCTS**



The annual quantity and launched speed on new products and designs can be compared with Zara.

# **Quality Control**

# Sunny Glassware follow ANSI/ASQ Z1.4-2008 Quality Control System strictly as following to prevent defective candle holders before delivery.

### \* 4 rounds inspection procedure

- (1). Inspect all raw materials before producing.
- (2). Check the mass produced sample comparing to client's signed sample.
- (3). Inspect semi-products during production
- (4). Check the finish products and the package before and after sending the warehouse.

## \* 6 main check points

(1). Workmanship appearance

- (2). Quantity
- (3). Style, material, color
- (3). Packing & Loading(4). Marking/Label
- (5). Data measurement/function/field test(6). Made by skilled work