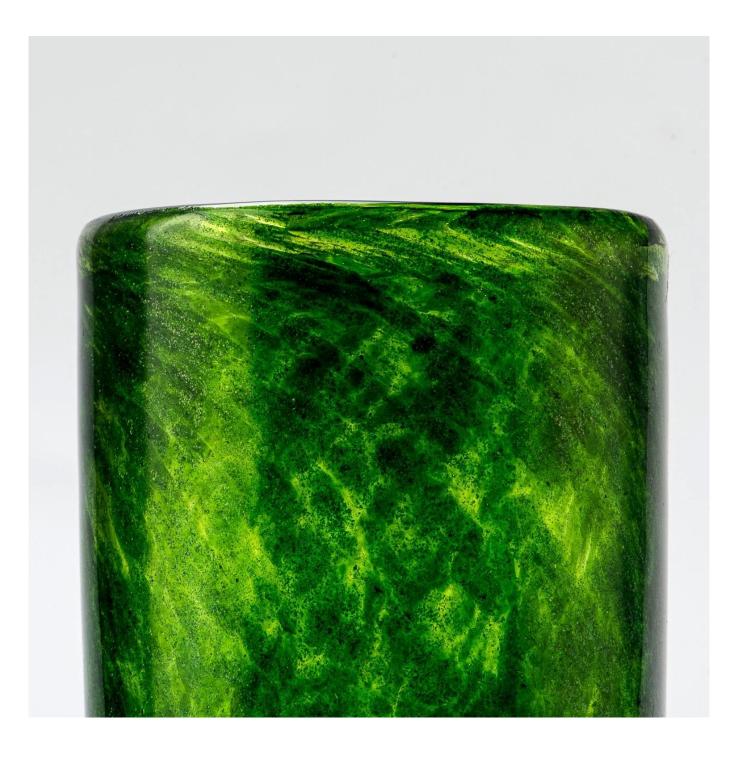

|
|---------------------|----------------------------------------------------------------|--------------------------------------------------------------------------------------------------------------------------------------------------------|
| 6. <u>Capacity</u>  | * 20,00 square meters factory<br>* 14.4 million pieces monthly | * To meet your mass orders<br>* Shorten the delivery lead time                                                                                         |
| 7. <u>Logistics</u> |                                                                | <ul> <li>* Seamless communication</li> <li>* Avoid too many contact points</li> <li>* Streamline management</li> <li>* Save cost indirectly</li> </ul> |

# **Product Pictures**













# **MAIN PRODUCTS**



The annual quantity and launched speed on new products and designs can be compared with Zara.

# **Quality Control**

# Sunny Glassware follow ANSI/ASQ Z1.4-2008 Quality Control System strictly as following to prevent defective candle holders before delivery.

### \* 4 rounds inspection procedure

- (1). Inspect all raw materials before producing.
- (2). Check the mass produced sample comparing to client's signed sample.
- (3). Inspect semi-products during production
- (4). Check the finish products and the package before and after sending the warehouse.

## \* 6 main check points

(1). Workmanship appearance

- (2). Quantity
- (3). Style, material, color
- (3). Packing & Loading(4). Marking/Label
- (5). Data measurement/function/field test(6). Made by skilled