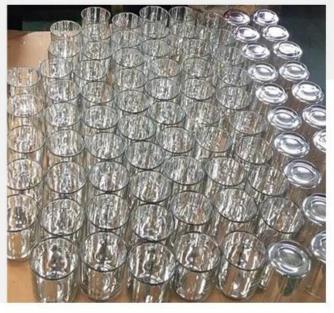

rious ginkgo leaf decal **glass candle jar** is inspired by the golden ginkgo leaf in the autumn forest. Each piece is carefully carved and set on the crystal clear glass in a delicate decal process. They sway gently, as if telling the story of the years, bringing the peace and harmony of nature into your home space, creating a warm and elegant atmosphere.



This luxurious gingko leaf decal **glass candle jar** set is a choice of a beautiful story about nature, art and life. Let us together, in the busy pace of life, find that belongs to their own peace and beauty, enjoy every moment to be gentle.



Accessories - Lid



## Accessories - candle holder box

## CANDLE HOLDER BOX SIZE, LOGO, COLOR, LINING, SHAPE CAN BE CUSTOMIZED







## **Production and packaging**



## Quality testing



## Packing



# Pallet





#### Welcome to the sample room of **Sunny Glassware**



Here we bring together a total of **5000+** kinds of candle holder carefully designed and made, each candle holder reflects our persistent pursuit of quality and design.

## FAQ

1) Can you combine many items assorted in one container in my first order?

Yes, we can. But the quantity of each ordered item should reach our MOQ.

## 2) If any quality problem, how can you settle it for us?

When discharging the container, you need to inspect all the cargo. If any breakage or defect products were founded, you must take the pictures from the original carton. All the claims must be presented within 15 working days after discharging the container. This date is subject to the arrival time of container.

## 3) wh