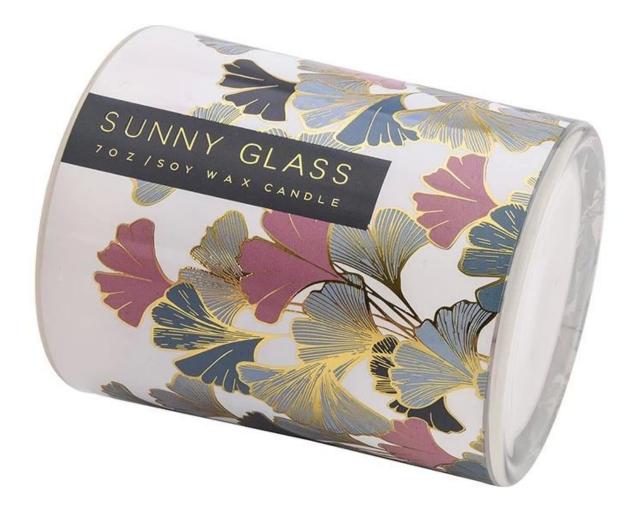

In the busy and noisy, looking for a quiet and elegant, let us with this luxury gingko leaf decal **glass candle jar** and exquisite packaging box, to add a touch of extraordinary style to your life. This is not only a home decoration, but also a gentle touch of the soul, is the unremitting pursuit of a better life.

This luxurious ginkgo leaf decal **glass candle jar** is inspired by the golden ginkgo leaf in the autumn forest. Each piece is carefully carved and set on the crystal clear glass in a delicate decal process. They sway gently, as if telling the story of the years, bringing the peace and harmony of nature into your home space, creating a warm and elegant atmosphere.

This luxurious gingko leaf decal **glass candle jar** set is a choice of a beautiful story about nature, art and life. Let us together, in the busy pace of life, find that belongs to their own peace and beauty, enjoy every moment to be gentle.