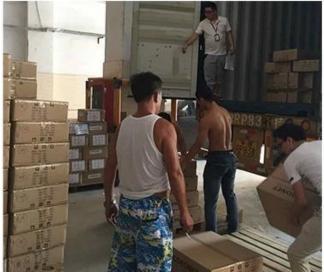

glass candle jar** is inspired by the golden ginkgo leaf in the autumn forest. Each piece is carefully carved and set on the crystal clear glass in a delicate decal process. They sway gently, as if telling the story of the years, bringing the peace and harmony of nature into your home space, creating a warm and elegant atmosphere.



This luxurious gingko leaf decal **glass candle jar** set is a choice of a beautiful story about nature, art and life. Let us together, in the busy pace of life, find that belongs to their own peace and beauty, enjoy every moment to be gentle.



Accessories - Lid



## Accessories - candle holder box

## CANDLE HOLDER BOX SIZE, LOGO, COLOR, LINING, SHAPE CAN BE CUSTOMIZED







## **Production and packaging**



## Quality testing



## Packing



# Pallet





#### Welcome to the sample room of **Sunny Glassware**



Here we bring together a total of **5000+** kinds of candle holder carefully designed and made, each candle holder reflects our persistent pursuit of quality and design.

## FAQ

1) Can you combine many items assorted in one container in my first order?

Yes, we can. But the quantity of each ordered item should reach our MOQ.

## 2) If any quality problem, how can you settle it for us?

When discharging the container, you need to inspect all the cargo. If any breakage or defect products were founded, you must take the pictures from the original carton. All the claims must be presented within 15 working days after discharging the container. This date is subject to the arrival time of container.

## 3) why you choose us?

1. We ha