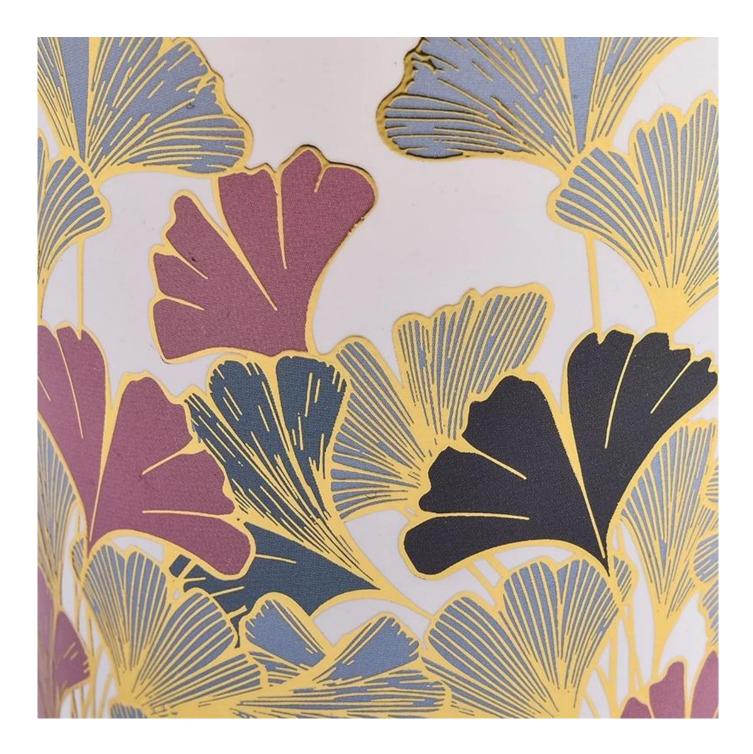

This luxurious ginkgo leaf decal **glass candle jar** is inspired by the golden ginkgo leaf in the autumn forest. Each piece is carefully carved and set on the crystal clear glass in a delicate decal process. They sway gently, as if telling the story of the years, bringing the peace and harmony of nature into your home space, creating a warm and elegant atmosphere.