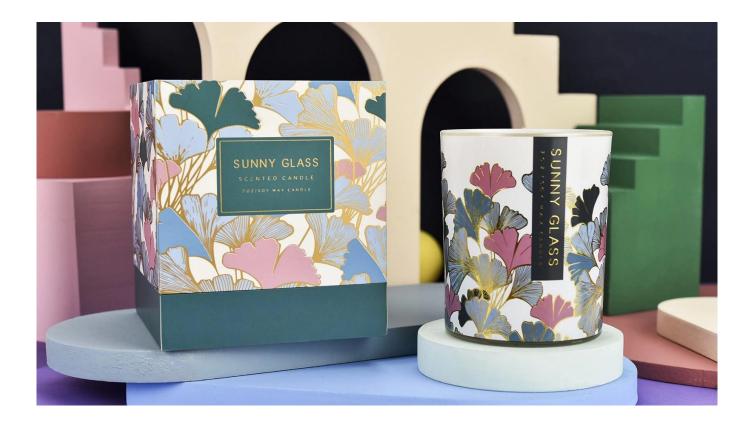

#### Luxury ginkgo leaf decal paper pattern glass candle jar with packaging box

- Upmost dedication to design, never compression on quality
- **Sunny Glassware** strictly protect the customers' designs, all the newly designed items from us haven't been copied in three years.
- Product quality is the major focus in **Sunny Glassware**.**Sunny Glassware** once demolished 80,000 pcs of glass vessel with barely visible blemish.

In the busy and noisy, looking for a quiet and elegant, let us with this luxury gingko leaf decal **glass candle jar** and exquisite packaging box, to add a touch of extraordinary style to your life. This is not only a home decoration, but also a gentle touch of the soul, is the unremitting pursuit of a better life.

This luxurious ginkgo leaf decal **glass candle jar** is inspired by the golden ginkgo leaf in the autumn forest. Each piece is carefully carved and set on the crystal clear glass in a delicate decal process. They sway gently, as if telling the story of the years, bringing the peace and harmony of nature into your home space, creating a warm and elegant atmosphere.

This luxurious gingko leaf decal **glass candle jar** set is a choice of a beautiful story about nature, art and life. Let us together, in the busy pace of life, find that belongs to their own peace and beauty, enjoy every moment to be gentle.