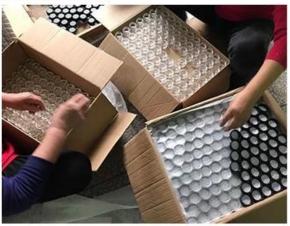

eaf decal **glass candle jar** is inspired by the golden ginkgo leaf in the autumn forest. Each piece is carefully carved and set on the crystal clear glass in a delicate decal process. They sway gently, as if telling the story of the years, bringing the peace and harmony of nature into your home space, creating a warm and elegant atmosphere.



This luxurious gingko leaf decal **glass candle jar** set is a choice of a beautiful story about nature, art and life. Let us together, in the busy pace of life, find that belongs to their own peace and beauty, enjoy every moment to be gentle.



Accessories - Lid



## Accessories - candle holder box

## CANDLE HOLDER BOX SIZE, LOGO, COLOR, LINING, SHAPE CAN BE CUSTOMIZED







## **Production and packaging**



## Quality testing



## Packing



# Pallet





#### Welcome to the sample room of **Sunny Glassware**



Here we bring together a total of **5000+** kinds of candle holder carefully designed and made, each candle holder reflects our persistent pursuit of quality and design.

## FAQ

1) Can you combine many items assorted in one container in my first order?

Yes, we can. But the quantity of each ordered item should reach our MOQ.

## 2) If any quality problem, how can you settle it for us?

When discharging the container, you need to inspect all the cargo. If any breakage or defect products were founded, you must take the pictures from the original carton. All the claims must be presented within 15 working days after discharging the container. This date is subject to the arrival time of container.

## 3) why you choose u