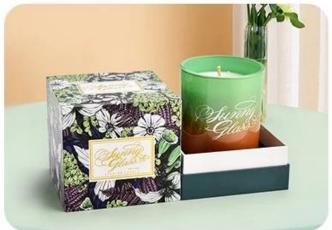

#### Luxury ginkgo leaf decal paper pattern glass candle jar with packaging box

- Upmost dedication to design, never compression on quality
- **Sunny Glassware** strictly protect the customers' designs, all the newly designed items from us haven't been copied in three years.
- Product quality is the major focus in **Sunny Glassware**.**Sunny Glassware** once demolished 80,000 pcs of glass vessel with barely visible blemish.

In the busy and noisy, looking for a quiet and elegant, let us with this luxury gingko leaf decal **glass candle jar** and exquisite packaging box, to add a touch of extraordinary style to your life. This is not only a home decoration, but also a gentle touch of the soul, is the unremitting pursuit of a better life.

This luxurious ginkgo leaf decal **glass candle jar** is inspired by the golden ginkgo leaf in the autumn forest. Each piece is carefully carved and set on the crystal clear glass in a delicate decal process. They sway gently, as if telling the story of the years, bringing the peace and harmony of nature into your home space, creating a warm and elegant atmosphere.

This luxurious gingko leaf decal **glass candle jar** set is a choice of a beautiful story about nature, art and life. Let us together, in the busy pace of life, find that belongs to their own peace and beauty, enjoy every moment to be gentle.