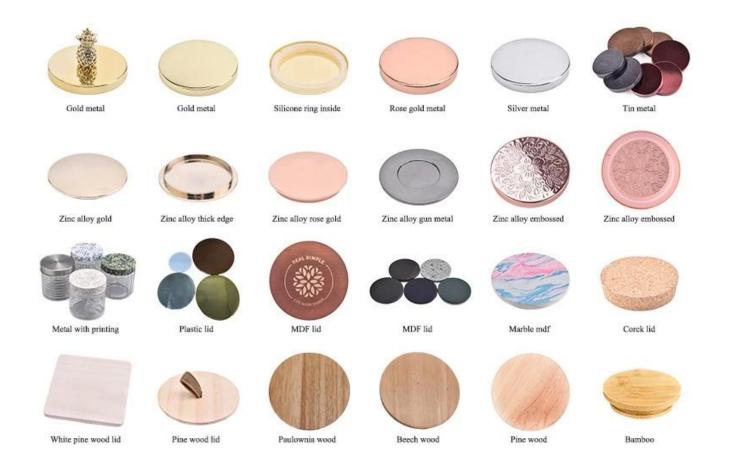

ouch of extraordinary style to your life. This is not only a home decoration, but also a gentle touch of the soul, is the unremitting pursuit of a better life.



This luxurious ginkgo leaf decal **glass candle jar** is inspired by the golden ginkgo leaf in the autumn forest. Each piece is carefully carved and set on the crystal clear glass in a delicate decal process. They sway gently, as if telling the story of the years, bringing the peace and harmony of nature into your home space, creating a warm and elegant atmosphere.



This luxurious gingko leaf decal **glass candle jar** set is a choice of a beautiful story about nature, art and life. Let us together, in the busy pace of life, find that belongs to their own peace and beauty, enjoy every moment to be gentle.



Accessories - Lid



## Accessories - candle holder box

## CANDLE HOLDER BOX SIZE, LOGO, COLOR, LINING, SHAPE CAN BE CUSTOMIZED







## **Production and packaging**



## Quality testing



## Packing



# Pallet





#### Welcome to the sample room of **Sunny Glassware**



Here we bring together a total of **5000+** kinds of candle holder carefully designed and made, each candle holder reflects our persistent pursuit of quality and design.

## FAQ

1) Can you combine many items assorted in one container in my first order?

Yes, we can. But the quantity of each ordered item should reach our MOQ.

## 2) If any quality problem, how can you settle it for us?

When discharging the container, you need to inspect all the cargo. If any breakage or defect products were founded, you must take the pictures from th