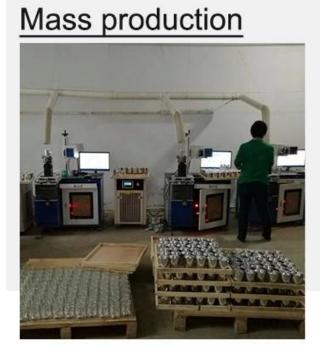

ter life.



This luxurious ginkgo leaf decal **glass candle jar** is inspired by the golden ginkgo leaf in the autumn forest. Each piece is carefully carved and set on the crystal clear glass in a delicate decal process. They sway gently, as if telling the story of the years, bringing the peace and harmony of nature into your home space, creating a warm and elegant atmosphere.



This luxurious gingko leaf decal **glass candle jar** set is a choice of a beautiful story about nature, art and life. Let us together, in the busy pace of life, find that belongs to their own peace and beauty, enjoy every moment to be gentle.



Accessories - Lid



## Accessories - candle holder box

## CANDLE HOLDER BOX SIZE, LOGO, COLOR, LINING, SHAPE CAN BE CUSTOMIZED







## **Production and packaging**



## Quality testing



## Packing



# Pallet





#### Welcome to the sample room of **Sunny Glassware**



Here we bring together a total of **5000+** kinds of candle holder carefully designed and made, each candle holder reflects our persistent pursuit of quality and design.

## FAQ

1) Can you combine many items assorted in one container in my first order?

Yes, we can. But the quantity of each ordered item should reach our MOQ.

## 2) If any quality problem, how can you settle it for us?

When discharging the container, you need to inspect all the cargo. If any breakage or defect products were founded, you must take the pictures from the original carton. All the claims must be presented within 15 working days after discharging the container. This date is subject to the arrival time o