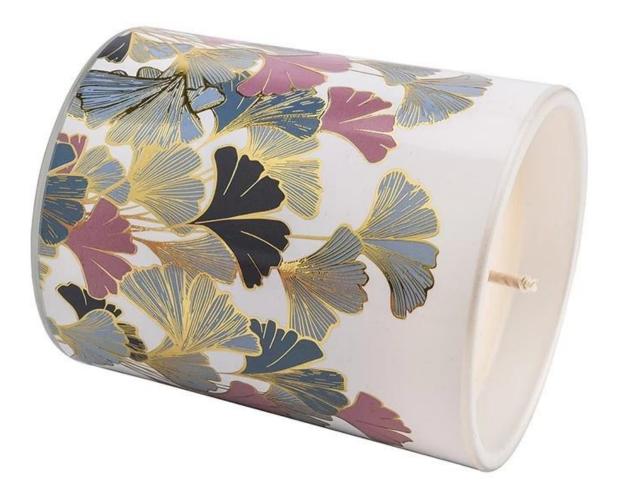

In the busy and noisy, looking for a quiet and elegant, let us with this luxury gingko leaf decal **glass candle jar** and exquisite packaging box, to add a touch of extraordinary style to your life. This is not only a home decoration, but also a gentle touch of the soul, is the unremitting pursuit of a better life.

This luxurious ginkgo leaf decal **glass candle jar** is inspired by the golden ginkgo leaf in the autumn forest. Each piece is carefully carved and set on the crystal clear glass in a delicate decal process. They sway gently, as if telling the story of the years, bringing the peace and harmony of nature into your home space, creating a warm and elegant atmosphere.

This luxurious gingko leaf decal **glass candle jar** set is a choice of a beautiful story about nature, art and life. Let us together, in the busy pace of life, find that belongs to their own peace and beauty, enjoy every moment to be gentle.