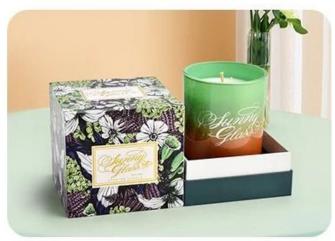

Our three-core large **glass candle jar** is not only a piece of home decoration art, but also an indispensable warm companion in your life.

Our glass candle jar are larger and burn longer than regular candles, so you can enjoy a long candlelit dinner, family gathering or quiet time alone.

Whether it is a holiday gift, a housewarming gift, or a small self-reward, this dreamy purple three-core large glass candle jar can be perfectly competent to convey your deep care and good wishes.