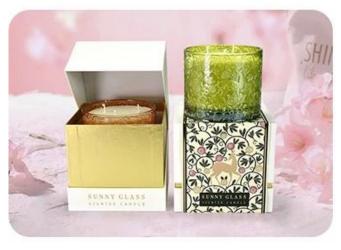

## Accessories - candle holder box

# CANDLE HOLDER BOX SIZE, LOGO, COLOR, LINING, SHAPE CAN BE CUSTOMIZED