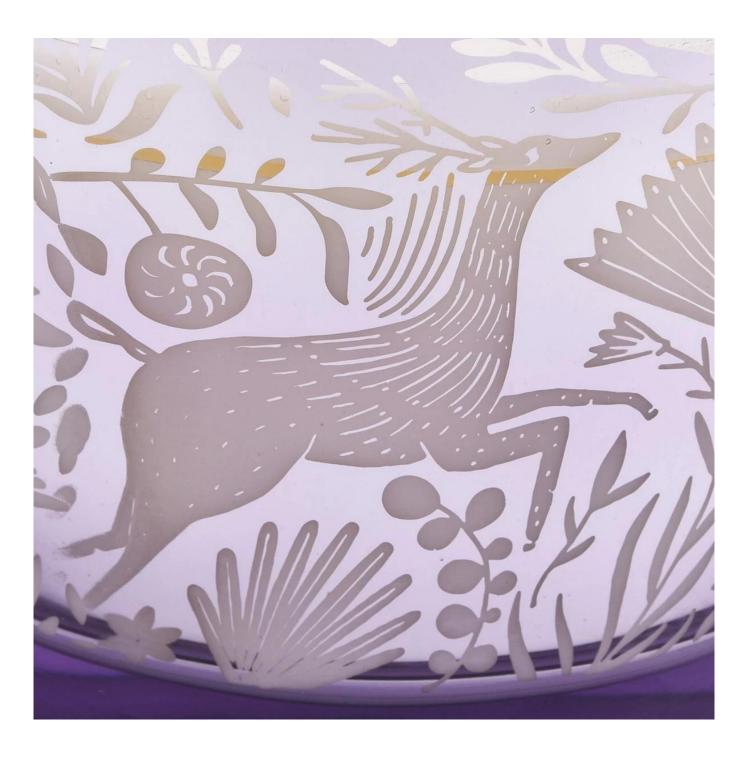

Whether it is a holiday gift, a housewarming gift, or a small self-reward, this dreamy purple three-core large glass candle jar can be perfectly competent to convey your deep care and good wishes.