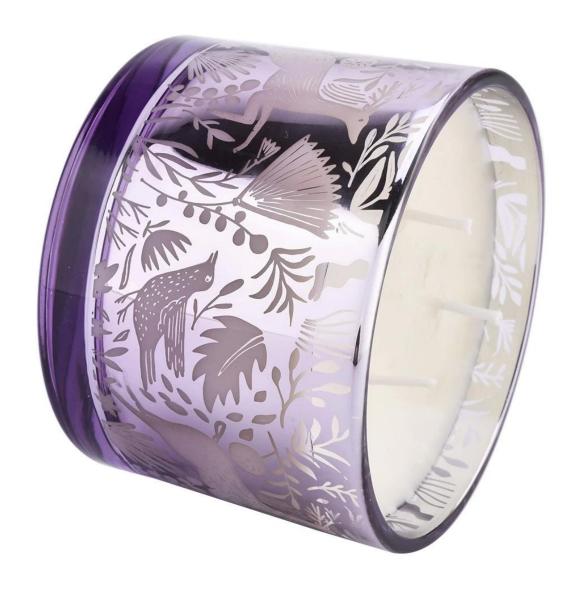

#### Luxury custom three core large glass candle jar for candle making

## product description

| product<br>name   | Luxury custom three core large glass candle jar for candle making                                |
|-------------------|--------------------------------------------------------------------------------------------------|
| Sample<br>time    | 1. 5 days if there is glass shape and size<br>2. 15 days, if you need new shapes and sizes glass |
| Measure           | Item No.:SCRG210036 Dia: 110mm Bottom Dia:105mm Weight:400g Capacity: 500ml                      |
| Packing           | Normal packing, Individual gift box, PVC box, window box, color box, white box, etc              |
| Delivery<br>time  | Within 35 days after the sample and order confirmed                                              |
| Payment<br>term   | 30% deposit by T/T in advance and the balance against the copy of B/L                            |
| Shipment          | By sea,by air,by Express and your shipping agent is acceptable                                   |
| Usage<br>Occasion | Home decor,Wedding Decoration,Wedding Favors,Decoration enhancement,                             |

Whether it is a holiday gift, a housewarming gift, or a small self-reward, this dreamy purple three-core large glass candle jar can be perfectly competent to convey your deep care and good wishes.