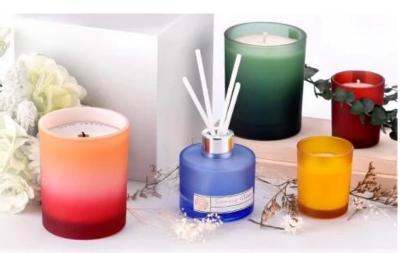

#### Luxury custom three core large glass candle jar for candle making

Our three-core large **glass candle jar** is not only a piece of home decoration art, but also an indispensable warm companion in your life.

Our glass candle jar are larger and burn longer than regular candles, so you can enjoy a long candlelit dinner, family gathering or quiet time alone.

Whether it is a holiday gift, a housewarming gift, or a small self-reward, this dreamy purple three-core large glass candle jar can be perfectly competent to convey your deep care and good wishes.