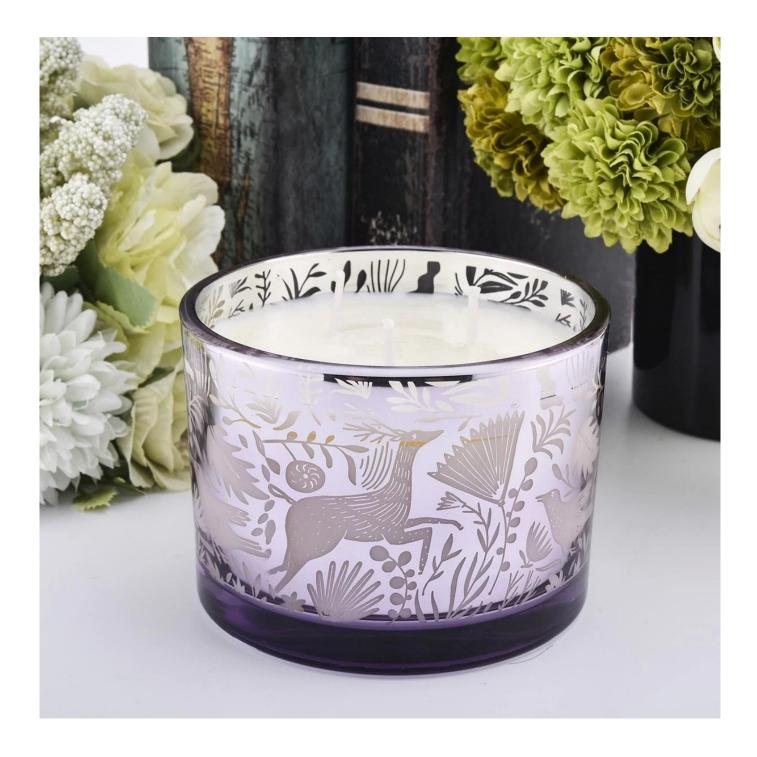

#### Luxury custom three core large glass candle jar for candle making

## product description

| product<br>name   | Luxury custom three core large glass candle jar for candle making                                |
|-------------------|--------------------------------------------------------------------------------------------------|
| Sample<br>time    | 1. 5 days if there is glass shape and size<br>2. 15 days, if you need new shapes and sizes glass |
| Measure           | Item No.:SCRG210036 Dia: 110mm Bottom Dia:105mm Weight:400g Capacity: 500ml                      |
| Packing           | Normal packing, Individual gift box, PVC box, window box, color box, white box, etc              |
| Delivery<br>time  | Within 35 days after the sample and order confirmed                                              |
| Payment<br>term   | 30% deposit by T/T in advance and the balance against the copy of B/L                            |
| Shipment          | By sea,by air,by Express and your shipping agent is acceptable                                   |
| Usage<br>Occasion | Home decor,Wedding Decoration,Wedding Favors,Decoration enhancement,                             |

Our three-core large **glass candle jar** is not only a piece of home decoration art, but also an indispensable warm companion in your life.

Our glass candle jar are larger and burn longer than regular candles, so you can enjoy a long candlelit dinner, family gathering or quiet time alone.

Whether it is a holiday gift, a housewarming gift, or a small self-reward, this dreamy purple three-core large glass candle jar can be perfectly competent to convey your deep care and good wishes.