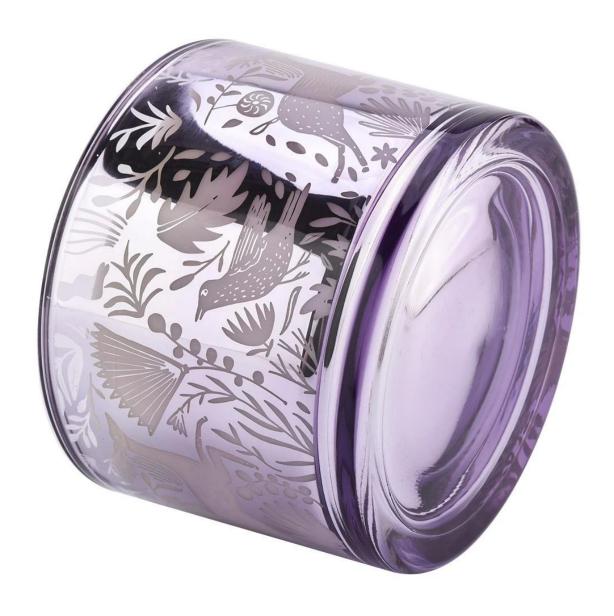

#### Luxury custom three core large glass candle jar for candle making

## product description

| product<br>name   | Luxury custom three core large glass candle jar for candle making                                |
|-------------------|--------------------------------------------------------------------------------------------------|
| Sample<br>time    | 1. 5 days if there is glass shape and size<br>2. 15 days, if you need new shapes and sizes glass |
| Measure           | Item No.:SCRG210036 Dia: 110mm Bottom Dia:105mm Weight:400g Capacity: 500ml                      |
| Packing           | Normal packing, Individual gift box, PVC box, window box, color box, white box, etc              |
| Delivery<br>time  | Within 35 days after the sample and order confirmed                                              |
| Payment<br>term   | 30% deposit by T/T in advance and the balance against the copy of B/L                            |
| Shipment          | By sea,by air,by Express and your shipping agent is acceptable                                   |
| Usage<br>Occasion | Home decor,Wedding Decoration,Wedding Favors,Decoration enhancement,                             |

Our three-core large **glass candle jar** is not only a piece of home decoration art, but also an indispensable warm companion in your life.

Our glass candle jar are larger and burn longer than regular candles, so you can enjoy a long candlelit dinner, family gathering or quiet time alone.

Whether it is a holiday gift, a housewarming gift, or a small self-reward, this dreamy purple three-core large glass candle jar can be perfectly competent to convey your deep care and good wishes.