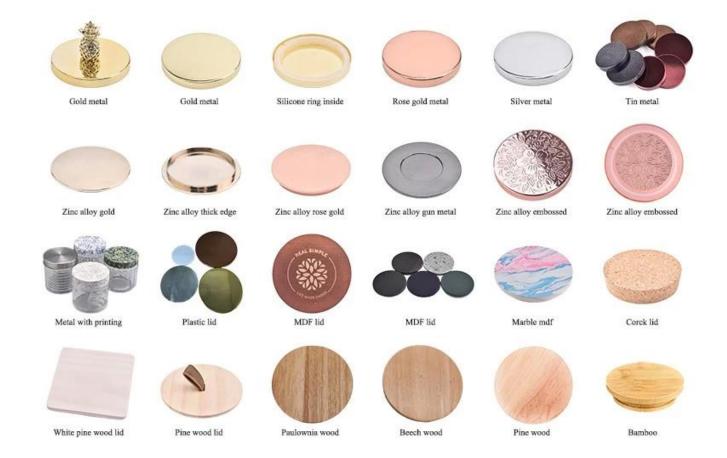

/L                            |
| Shipment          | By sea,by air,by Express and your shipping agent is acceptable                                   |
| Usage<br>Occasion | Home decor,Wedding Decoration,Wedding Favors,Decoration enhancement,                             |



Our three-core large **glass candle jar** is not only a piece of home decoration art, but also an indispensable warm companion in your life.



Our glass candle jar are larger and burn longer than regular candles, so you can enjoy a long candlelit dinner, family gathering or quiet time alone.



Whether it is a holiday gift, a housewarming gift, or a small self-reward, this dreamy purple three-core large glass candle jar can be perfectly competent to convey your deep care and good wishes.



## **Accessories - Lid**



## Accessories - candle holder box

# CANDLE HOLDER BOX SIZE, LOGO, COLOR, LINING, SHAPE CAN BE CUSTOMIZED







## **Production and packaging**

## Mass production



Quality testing



Packing



<u>Pallet</u>



## Sample room

#### Welcome to the sample room of **Sunny Glassware**



Here we bring together a total of **5000+** kinds of candle holder carefully designed and made, each candle holder reflects our persistent pursuit of quality and design.

## **FAQ**

1) Can you combine many items assorted in one container in my first order?

Yes, we can. But the quantity of each ordered item should reach our MOQ.

#### 2) If any quality problem, how can you settle it for us?

When discharging the container, you need to inspect all the cargo. If any breakage or defect products were found