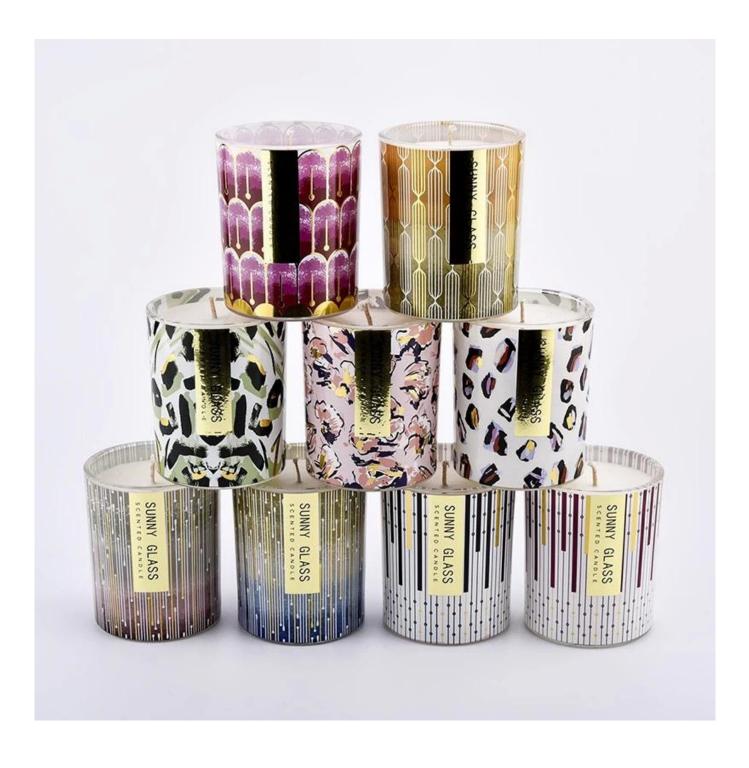

UU paper pattern **glass candle jar** adds a rare touch of romance and warmth to the home space. Exquisite glass pot body, with a unique UU flower paper pattern, each line seems to tell the beauty and harmony of nature. When the night falls, light the candle in the jar, the warm and soft light shines through the patterned paper, casting the mottled light and shadow, decorating the whole space like a dream.

The piano and UU paper-patterned **glass candle jar** together interpret the perfect integration of art and life. The piano, with its unique musical charm, touches the softest part of the human heart

The choice of this piano and UU paper pattern **glass candle jar** is to choose a romantic encounter about art and life. Let them accompany you through every memorable moment and write a beautiful chapter that belongs to you.