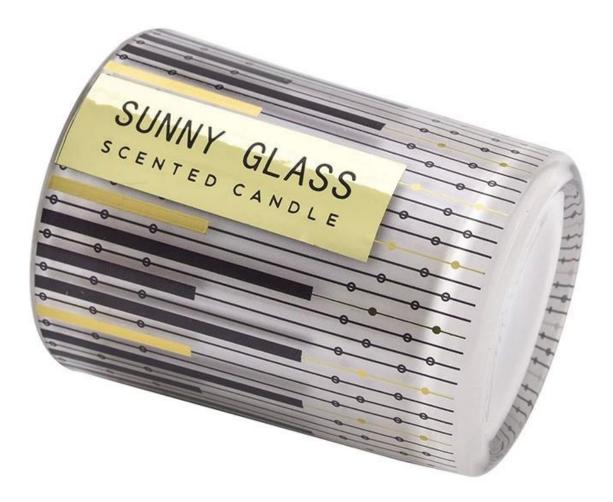

#### Luxury custom piano with UU floral paper glass candle jar for candle making

- Upmost dedication to design, never compression on quality
- **Sunny Glassware** strictly protect the customers' designs, all the newly designed items from us haven't been copied in three years.
- Product quality is the major focus in **Sunny Glassware**.**Sunny Glassware** once demolished 80,000 pcs of glass vessel with barely visible blemish.

| product<br>name   | Luxury custom piano with UU floral paper glass candle jar for candle making                                          |
|-------------------|----------------------------------------------------------------------------------------------------------------------|
| Sample<br>time    | <ol> <li>5 days if there is glass shape and size</li> <li>15 days, if you need new shapes and sizes glass</li> </ol> |
| Measure           | Item No.:SCRG210018<br>Dia: 81mm<br>Height: 98mm<br>Bottom Dia:76mm<br>Weight:406g<br>Capacity: 300ml                |
| Packing           | Normal packing,Individual gift box, PVC box, window box, color box, white box, etc                                   |
| Delivery<br>time  | Within 35 days after the sample and order confirmed                                                                  |
| Payment<br>term   | 30% deposit by T/T in advance and the balance against the copy of B/L                                                |
| Shipment          | By sea, by air, by Express and your shipping agent is acceptable                                                     |
| Usage<br>Occasion | Home decor,Wedding Decoration,Wedding Favors,Decoration enhancement,                                                 |

UU paper pattern **glass candle jar** adds a rare touch of romance and warmth to the home space. Exquisite glass pot body, with a unique UU flower paper pattern, each line seems to tell the beauty and harmony of nature. When the night falls, light the candle in the jar, the warm and soft light shines through the patterned paper, casting the mottled light and shadow, decorating the whole space like a dream.

The piano and UU paper-patterned **glass candle jar** together interpret the perfect integration of art and life. The piano, with its unique musical charm, touches the softest part of the human heart

The choice of this piano and UU paper pattern **glass candle jar** is to choose a romantic encounter about art and life. Let them accompany you through every memorable moment and write a beautiful chapter that belongs to you.