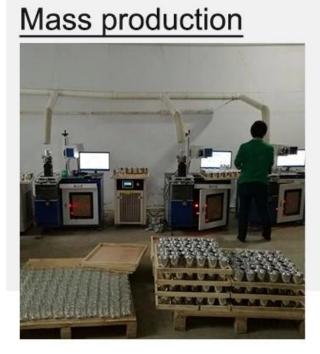

ture. When the night falls, light the candle in the jar, the warm and soft light shines through the patterned paper, casting the mottled light and shadow, decorating the whole space like a dream.



The piano and UU paper-patterned **glass candle jar** together interpret the perfect integration of art and life. The piano, with its unique musical charm, touches the softest part of the human heart



The choice of this piano and UU paper pattern **glass candle jar** is to choose a romantic encounter about art and life. Let them accompany you through every memorable moment and write a beautiful chapter that belongs to you.



Accessories - Lid



## Accessories - candle holder box

## CANDLE HOLDER BOX SIZE, LOGO, COLOR, LINING, SHAPE CAN BE CUSTOMIZED







## **Production and packaging**



## Quality testing



## Packing



# Pallet





#### Welcome to the sample room of **Sunny Glassware**



Here we bring together a total of **5000+** kinds of candle holder carefully designed and made, each candle holder reflects our persistent pursuit of quality and design.

## FAQ

1) Can you combine many items assorted in one container in my first order?

Yes, we can. But the quantity of each ordered item should reach our MOQ.

## 2) If any quality problem, how can you settle it for us?

When discharging the container, you need to inspect all the cargo. If any breakage or defect products were founded, you must take the pictures from the original carton. All the claims must be presented within 15 working days after discharging the container. This date is subject to the arrival time o