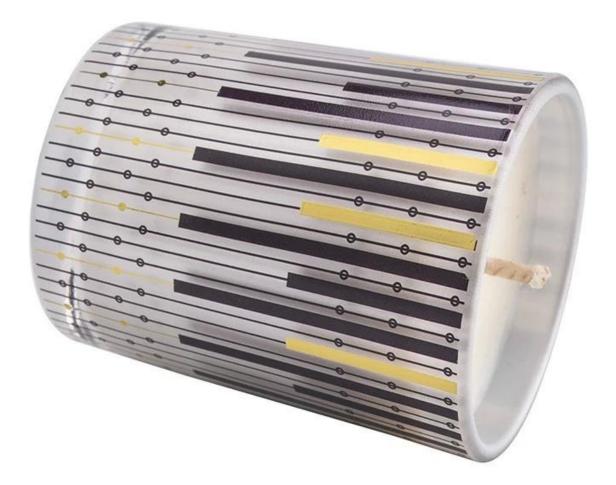

#### Luxury custom piano with UU floral paper glass candle jar for candle making

- Upmost dedication to design, never compression on quality
- **Sunny Glassware** strictly protect the customers' designs, all the newly designed items from us haven't been copied in three years.
- Product quality is the major focus in **Sunny Glassware**.**Sunny Glassware** once demolished 80,000 pcs of glass vessel with barely visible blemish.

| product<br>name   | Luxury custom piano with UU floral paper glass candle jar for candle making                                          |
|-------------------|----------------------------------------------------------------------------------------------------------------------|
| Sample<br>time    | <ol> <li>5 days if there is glass shape and size</li> <li>15 days, if you need new shapes and sizes glass</li> </ol> |
| Measure           | Item No.:SCRG210018<br>Dia: 81mm<br>Height: 98mm<br>Bottom Dia:76mm<br>Weight:406g<br>Capacity: 300ml                |
| Packing           | Normal packing,Individual gift box, PVC box, window box, color box, white box, etc                                   |
| Delivery<br>time  | Within 35 days after the sample and order confirmed                                                                  |
| Payment<br>term   | 30% deposit by T/T in advance and the balance against the copy of B/L                                                |
| Shipment          | By sea, by air, by Express and your shipping agent is acceptable                                                     |
| Usage<br>Occasion | Home decor,Wedding Decoration,Wedding Favors,Decoration enhancement,                                                 |

UU paper pattern **glass candle jar** adds a rare touch of romance and warmth to the home space. Exquisite glass pot body, with a unique UU flower paper pattern, each line seems to tell the beauty and harmony of nature. When the night falls, light the candle in the jar, the warm and soft light shines through the patterned paper, casting the mottled light and shadow, decorating the whole space like a dream.

The piano and UU paper-patterned **glass candle jar** together interpret the perfect integration of art and life. The piano, with its unique musical charm, touches the softest part of the human heart

The choice of this piano and UU paper pattern **glass candle jar** is to choose a romantic encounter about art and life. Let them accompany you through every memorable moment and write a beautiful chapter that belongs to you.