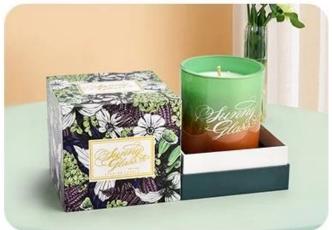

UU paper pattern **glass candle jar** adds a rare touch of romance and warmth to the home space. Exquisite glass pot body, with a unique UU flower paper pattern, each line seems to tell the beauty and harmony of nature. When the night falls, light the candle in the jar, the warm and soft light shines through the patterned paper, casting the mottled light and shadow, decorating the whole space like a dream.

The piano and UU paper-patterned **glass candle jar** together interpret the perfect integration of art and life. The piano, with its unique musical charm, touches the softest part of the human heart

The choice of this piano and UU paper pattern **glass candle jar** is to choose a romantic encounter about art and life. Let them accompany you through every memorable moment and write a beautiful chapter that belongs to you.