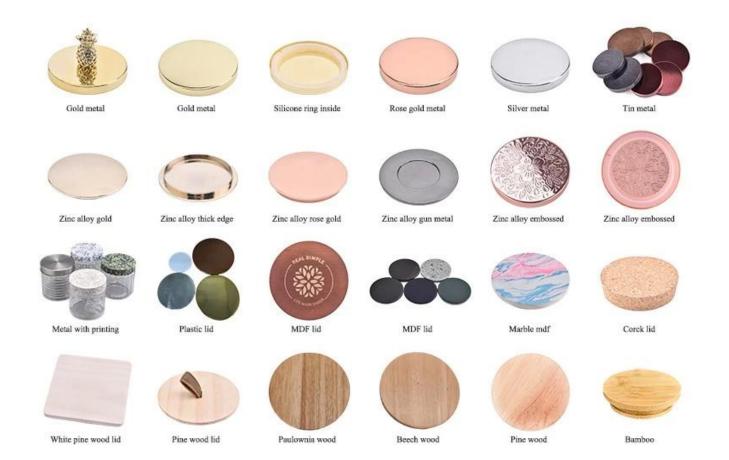

ce and warmth to the home space. Exquisite glass pot body, with a unique UU flower paper pattern, each line seems to tell the beauty and harmony of nature. When the night falls, light the candle in the jar, the warm and soft light shines through the patterned paper, casting the mottled light and shadow, decorating the whole space like a dream.



The piano and UU paper-patterned **glass candle jar** together interpret the perfect integration of art and life. The piano, with its unique musical charm, touches the softest part of the human heart



The choice of this piano and UU paper pattern **glass candle jar** is to choose a romantic encounter about art and life. Let them accompany you through every memorable moment and write a beautiful chapter that belongs to you.



Accessories - Lid



## Accessories - candle holder box

## CANDLE HOLDER BOX SIZE, LOGO, COLOR, LINING, SHAPE CAN BE CUSTOMIZED







## **Production and packaging**



## Quality testing



## Packing



# Pallet





#### Welcome to the sample room of **Sunny Glassware**



Here we bring together a total of **5000+** kinds of candle holder carefully designed and made, each candle holder reflects our persistent pursuit of quality and design.

## FAQ

1) Can you combine many items assorted in one container in my first order?

Yes, we can. But the quantity of each ordered item should reach our MOQ.

## 2) If any quality problem, how can you settle it for us?

When discharging the container, you need to inspect all the cargo. If any breakage or defect products were founded, you must take the pictures from th