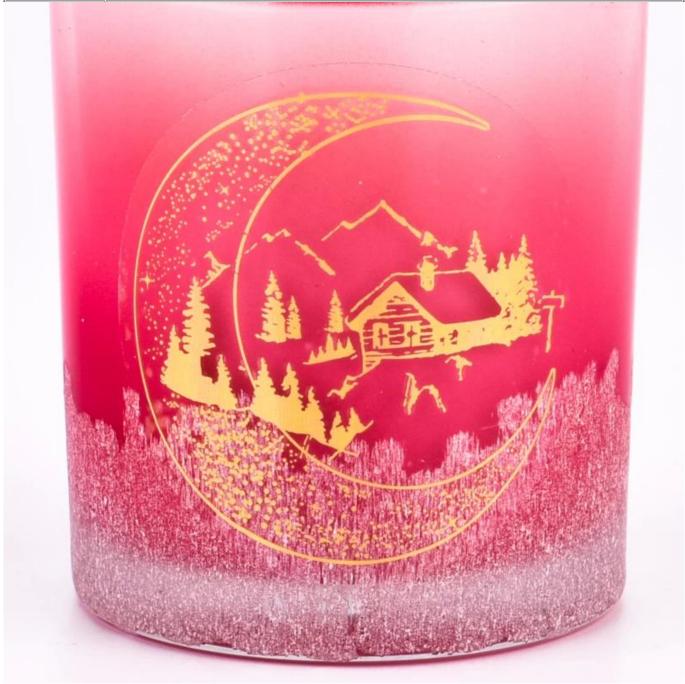

| Measure           | Item:SGHY23062019 Top dia:81mm Bottom dia: 76mm Height: 98mm Weight: 300g          |
|-------------------|------------------------------------------------------------------------------------|
|                   | Capacity: 300ml                                                                    |
| Packing           | Normal packing,Individual gift box, PVC box, window box, color box, white box, etc |
| Delivery time     | Within 35 days after the sample and order confirmed                                |
| Payment term      | 30% deposit by T/T in advance and the balance against the copy of B/L              |
| Shipment          | By sea,by air,by Express and your shipping agent is acceptable                     |
| Usage<br>Occasion | Home decor,Wedding Decoration,Wedding Favors,Decoration enhancement                |