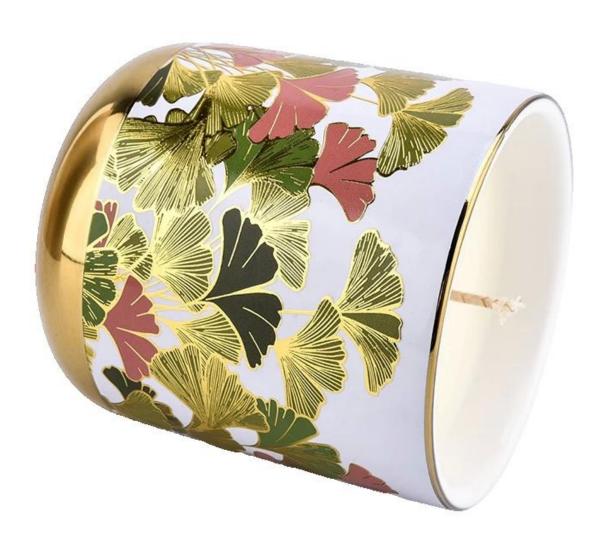

Using top ceramic raw materials, after high temperature firing, the texture is solid and delicate, the surface is smooth like a mirror, showing a warm luster. Ceramic material not only has good thermal insulation performance, can ensure the candle burning safe and stable, but also gives the candle jar long-term durability, can be used as a family collection.

This gingko leaf ceramic candle jar has a reasonable size design and can easily fit into a variety of standard candles. Whether it is a scented candle that emits a charming aroma, or a non-scented candle that creates an atmosphere, it can show a different style in the jar.