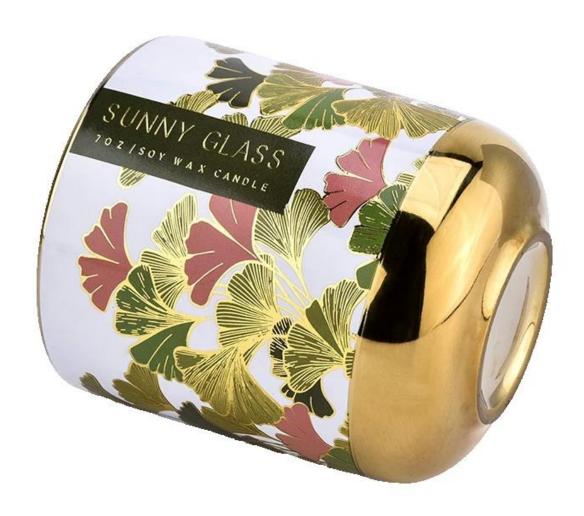

The matching lid is also carefully crafted to fit perfectly into the tank. The lid design is clever, easy to open and close, effective dust prevention, keep the candle clean, so that every time you light a candle, it is like opening a new beautiful experience