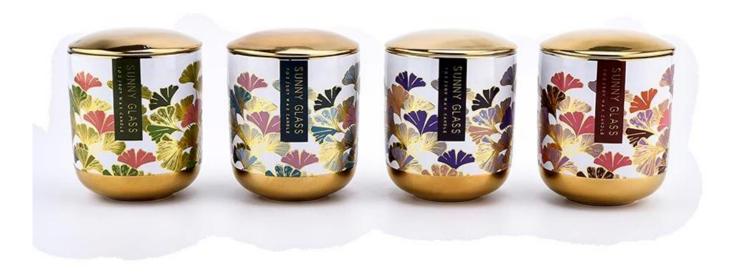

### Luxury custom gingko leaf ceramic candle jar with lid

### **Product Description**

| product<br>name   | Luxury custom gingko leaf ceramic candle jar with lid                                            |
|-------------------|--------------------------------------------------------------------------------------------------|
| Sample time       | 1. 5 days if there is glass shape and size<br>2. 15 days, if you need new shapes and sizes glass |
| Measure           | Item No.:SCRG210017 Caliber: 87mm Base diameter: 84mm Height: 100mm Weight: 300g Capacity: 400ml |
| Packing           | Normal packing,Individual gift box, PVC box, window box, color box, white box, etc               |
| Delivery<br>time  | Within 35 days after the sample and order confirmed                                              |
| Payment<br>term   | 30% deposit by T/T in advance and the balance against the copy of B/L                            |
| Shipment          | By sea,by air,by Express and your shipping agent is acceptable                                   |
| Usage<br>Occasion | Home decor, Wedding Decoration, Wedding Favors, Decoration enhancement,                          |