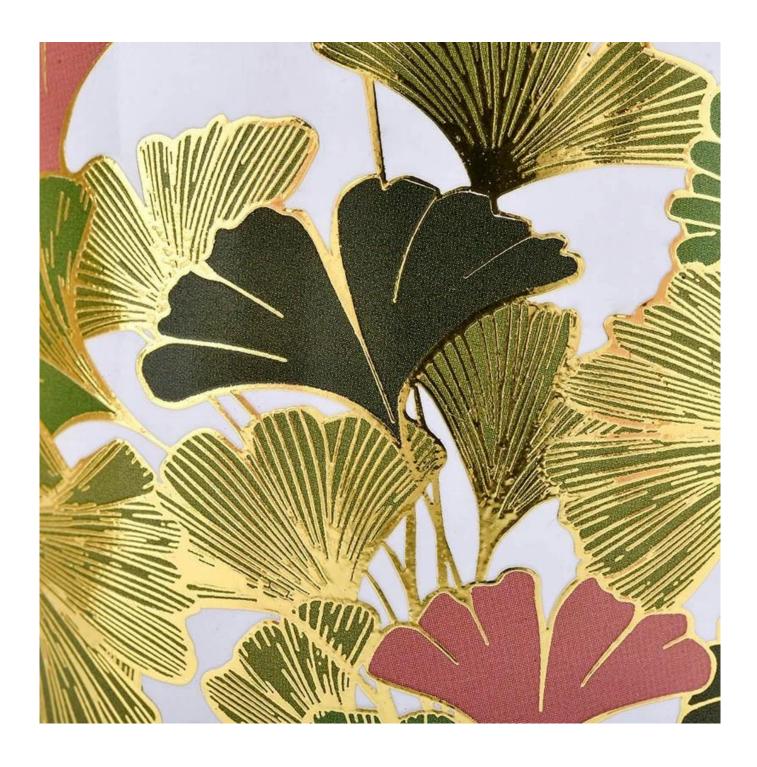

### Luxury custom gingko leaf ceramic candle jar with lid

Using top ceramic raw materials, after high temperature firing, the texture is solid and delicate, the surface is smooth like a mirror, showing a warm luster. Ceramic material not only has good thermal insulation performance, can ensure the candle burning safe and stable, but also gives the candle jar long-term durability, can be used as a family collection.

The matching lid is also carefully crafted to fit perfectly into the tank. The lid design is clever, easy to open and close, effective dust prevention, keep the candle clean, so that every time you light a candle, it is like opening a new beautiful experience

This gingko leaf ceramic candle jar has a reasonable size design and can easily fit into a variety of standard candles. Whether it is a scented candle that emits a charming aroma, or a non-scented candle that creates an atmosphere, it can show a different style in the jar.