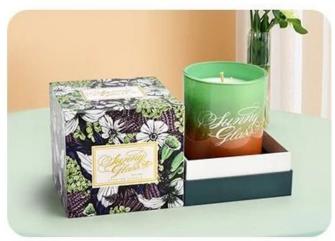

### Luxury custom gingko leaf ceramic candle jar with lid

### **Product Description**

| product<br>name   | Luxury custom gingko leaf ceramic candle jar with lid                                            |
|-------------------|--------------------------------------------------------------------------------------------------|
| Sample time       | 1. 5 days if there is glass shape and size<br>2. 15 days, if you need new shapes and sizes glass |
| Measure           | Item No.:SCRG210017 Caliber: 87mm Base diameter: 84mm Height: 100mm Weight: 300g Capacity: 400ml |
| Packing           | Normal packing,Individual gift box, PVC box, window box, color box, white box, etc               |
| Delivery<br>time  | Within 35 days after the sample and order confirmed                                              |
| Payment<br>term   | 30% deposit by T/T in advance and the balance against the copy of B/L                            |
| Shipment          | By sea,by air,by Express and your shipping agent is acceptable                                   |
| Usage<br>Occasion | Home decor, Wedding Decoration, Wedding Favors, Decoration enhancement,                          |

Using top ceramic raw materials, after high temperature firing, the texture is solid and delicate, the surface is smooth like a mirror, showing a warm luster. Ceramic material not only has good thermal insulation performance, can ensure the candle burning safe and stable, but also gives the candle jar long-term durability, can be used as a family collection.

The matching lid is also carefully crafted to fit perfectly into the tank. The lid design is clever, easy to open and close, effective dust prevention, keep the candle clean, so that every time you light a candle, it is like opening a new beautiful experience

This gingko leaf ceramic candle jar has a reasonable size design and can easily fit into a variety of standard candles. Whether it is a scented candle that emits a charming aroma, or a non-scented candle that creates an atmosphere, it can show a different style in the jar.