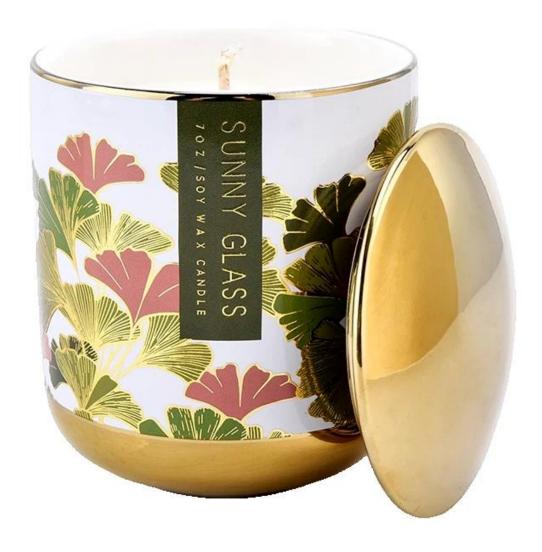

### Luxury custom gingko leaf ceramic candle jar with lid

### **Product Description**

| product<br>name   | Luxury custom gingko leaf ceramic candle jar with lid                                            |
|-------------------|--------------------------------------------------------------------------------------------------|
| Sample time       | 1. 5 days if there is glass shape and size<br>2. 15 days, if you need new shapes and sizes glass |
| Measure           | Item No.:SCRG210017 Caliber: 87mm Base diameter: 84mm Height: 100mm Weight: 300g Capacity: 400ml |
| Packing           | Normal packing,Individual gift box, PVC box, window box, color box, white box, etc               |
| Delivery<br>time  | Within 35 days after the sample and order confirmed                                              |
| Payment<br>term   | 30% deposit by T/T in advance and the balance against the copy of B/L                            |
| Shipment          | By sea,by air,by Express and your shipping agent is acceptable                                   |
| Usage<br>Occasion | Home decor, Wedding Decoration, Wedding Favors, Decoration enhancement,                          |

Using top ceramic raw materials, after high temperature firing, the texture is solid and delicate, the surface is smooth like a mirror, showing a warm luster. Ceramic material not only has good thermal insulation performance, can ensure the candle burning safe and stable, but also gives the candle jar long-term durability, can be used as a family collection.

The matching lid is also carefully crafted to fit perfectly into the tank. The lid design is clever, easy to open and close, effective dust prevention, keep the candle clean, so that every time you light a candle, it is like opening a new beautiful experience