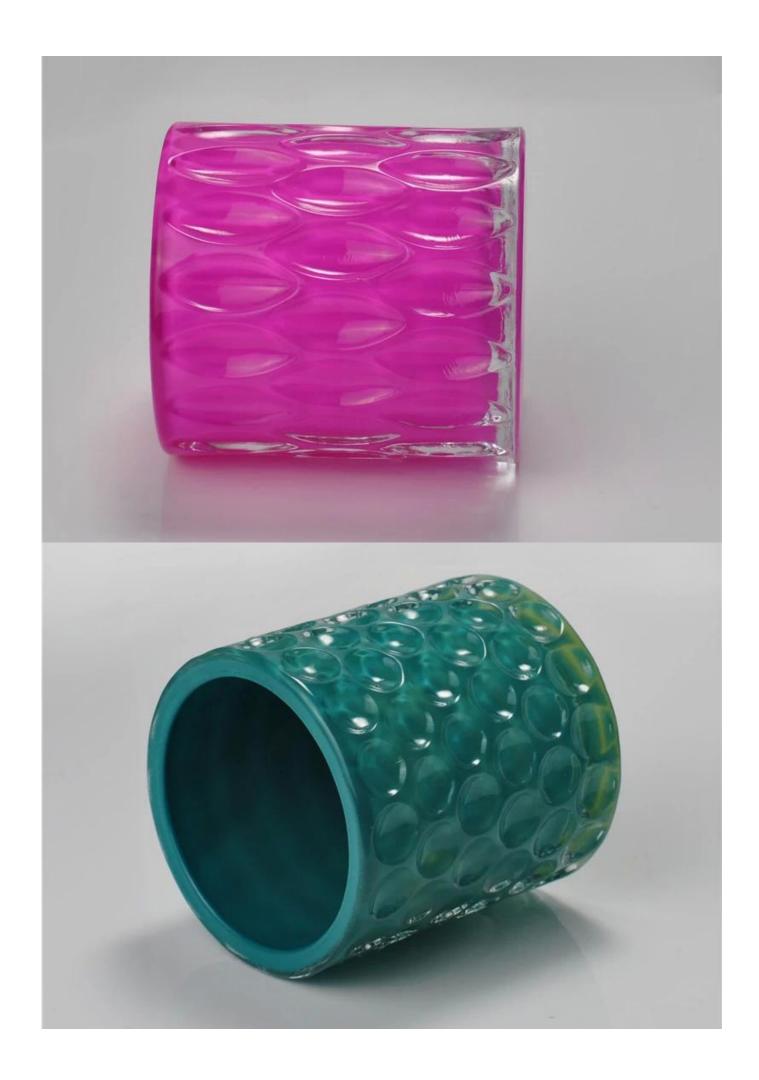

# Luxury candle jars for decoration of glass candle jars

| Item Name       | Luxury candle jars for decoration of glass candle jars                                                                                                                                                                      |
|-----------------|-----------------------------------------------------------------------------------------------------------------------------------------------------------------------------------------------------------------------------|
| ltem No.        | SGLYP16071401                                                                                                                                                                                                               |
| Size            | Small size<br>Top Dia:100x100mm;<br>Bottom Dia:100x100mm;<br>Height:100mm;<br>Weight:383g;<br>Capacity:515ml<br>Big size:<br>Top Dia:115x115mm;<br>Bottom Dia:115x115mm;<br>Height:15mm;<br>Weight:811g;<br>Capacity:1026ml |
| Brand name      | Sunny Glassware                                                                                                                                                                                                             |
| Sample time     | <ul><li>1.5 days to exist in the shape and size of the products</li><li>2:15 days if you need new shape and size of products</li></ul>                                                                                      |
| Packing         | Security packaging normal 24pcs / 36pcs / 48pcs per carton etc. export with egg divider                                                                                                                                     |
| Moq             | 30,000pcs                                                                                                                                                                                                                   |
| Delivery time   | Within 35 days after order confirmed                                                                                                                                                                                        |
| Payment terms   | 30% deposit by T / T in advance, the balance after showing the copy of B / L                                                                                                                                                |
| Product Feature | <ol> <li>1.High quality and competitive prices</li> <li>2.Meet FDA, SGS, LFGB test etc.</li> <li>3.Eco-friendly</li> <li>4.Widely applies to wedding, party, house, bar etc.</li> <li>5.Machine made</li> </ol>             |

#### The features of month blown glass

- 1. Its advantage including abundance sculpt, technics, surface effects, color etc.
- 2. The quality is difficult control and the tolerance of the size, weight and shape are bigger.
- 3. The price is high and the product is limited for the special technic glass.