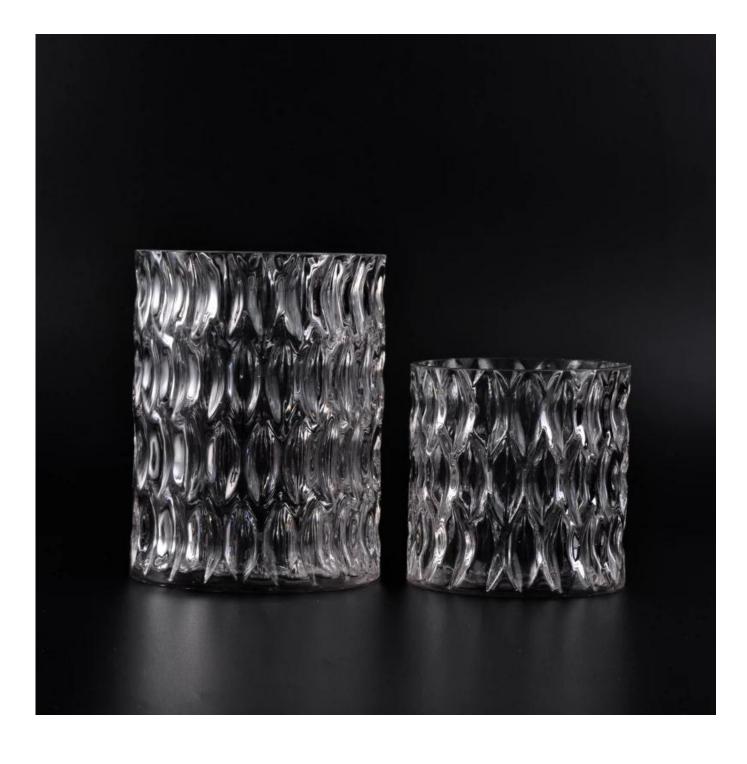

# Luxury candle jars for decoration of glass candle jars

| Item Name       | Luxury candle jars for decoration of glass candle jars                                                                                                                                                                      |
|-----------------|-----------------------------------------------------------------------------------------------------------------------------------------------------------------------------------------------------------------------------|
| ltem No.        | SGLYP16071401                                                                                                                                                                                                               |
| Size            | Small size<br>Top Dia:100x100mm;<br>Bottom Dia:100x100mm;<br>Height:100mm;<br>Weight:383g;<br>Capacity:515ml<br>Big size:<br>Top Dia:115x115mm;<br>Bottom Dia:115x115mm;<br>Height:15mm;<br>Weight:811g;<br>Capacity:1026ml |
| Brand name      | Sunny Glassware                                                                                                                                                                                                             |
| Sample time     | <ul><li>1.5 days to exist in the shape and size of the products</li><li>2:15 days if you need new shape and size of products</li></ul>                                                                                      |
| Packing         | Security packaging normal 24pcs / 36pcs / 48pcs per carton etc. export with egg divider                                                                                                                                     |
| Moq             | 30,000pcs                                                                                                                                                                                                                   |
| Delivery time   | Within 35 days after order confirmed                                                                                                                                                                                        |
| Payment terms   | 30% deposit by T / T in advance, the balance after showing the copy of B / L                                                                                                                                                |
| Product Feature | <ol> <li>1.High quality and competitive prices</li> <li>2.Meet FDA, SGS, LFGB test etc.</li> <li>3.Eco-friendly</li> <li>4.Widely applies to wedding, party, house, bar etc.</li> <li>5.Machine made</li> </ol>             |