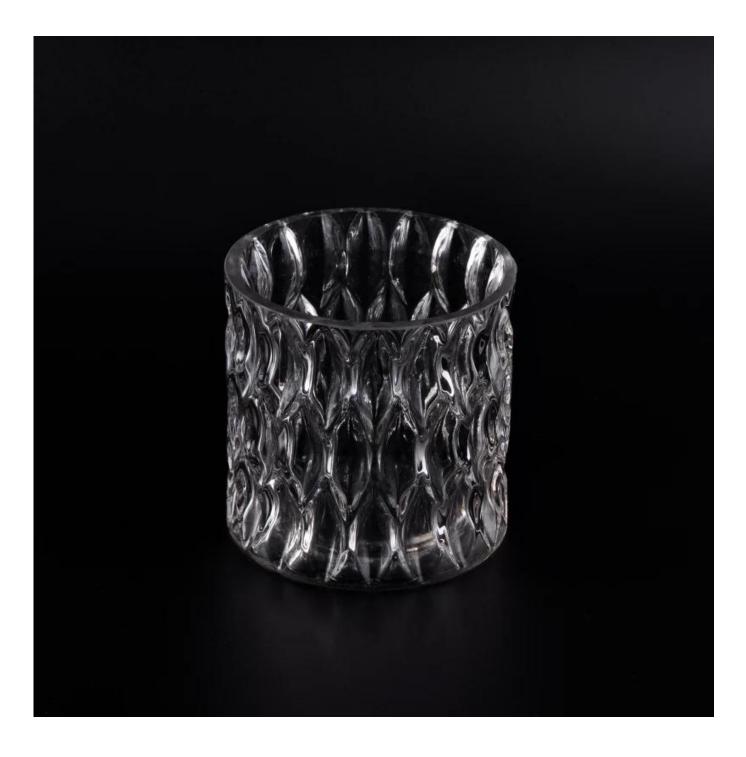

# Luxury candle jars for decoration of glass candle jars

| Item Name       | Luxury candle jars for decoration of glass candle jars                                                                                                                                                                      |
|-----------------|-----------------------------------------------------------------------------------------------------------------------------------------------------------------------------------------------------------------------------|
| ltem No.        | SGLYP16071401                                                                                                                                                                                                               |
| Size            | Small size<br>Top Dia:100x100mm;<br>Bottom Dia:100x100mm;<br>Height:100mm;<br>Weight:383g;<br>Capacity:515ml<br>Big size:<br>Top Dia:115x115mm;<br>Bottom Dia:115x115mm;<br>Height:15mm;<br>Weight:811g;<br>Capacity:1026ml |
| Brand name      | Sunny Glassware                                                                                                                                                                                                             |
| Sample time     | <ul><li>1.5 days to exist in the shape and size of the products</li><li>2:15 days if you need new shape and size of products</li></ul>                                                                                      |
| Packing         | Security packaging normal 24pcs / 36pcs / 48pcs per carton etc. export with egg divider                                                                                                                                     |
| Moq             | 30,000pcs                                                                                                                                                                                                                   |
| Delivery time   | Within 35 days after order confirmed                                                                                                                                                                                        |
| Payment terms   | 30% deposit by T / T in advance, the balance after showing the copy of B / L                                                                                                                                                |
| Product Feature | <ol> <li>1.High quality and competitive prices</li> <li>2.Meet FDA, SGS, LFGB test etc.</li> <li>3.Eco-friendly</li> <li>4.Widely applies to wedding, party, house, bar etc.</li> <li>5.Machine made</li> </ol>             |