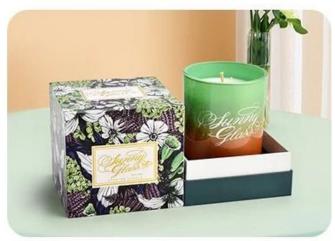

#### Luxury blue piano with uu patterned paper glass pattern glass candle jar

This **glass candle jar** is not only a home decoration, but also the perfect integration of art and life, as if the piano sounds gently in the ear, melodious and profound, leading you into a dream musical journey.

The unique UU pattern design adds a bit of interest and fashion to this **glass candle jar**.

Choosing this blue piano and UU pattern paper **glass candle jar** is to choose a quality of life and artistic enjoyment. Let's find our own peace and beauty in our busy life together