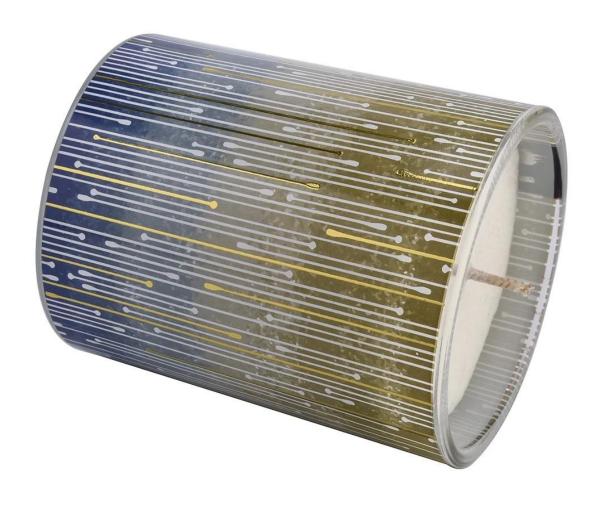

#### Luxury blue piano with uu patterned paper glass pattern glass candle jar

## product description

| product<br>name   | Luxury blue piano with uu patterned paper glass pattern glass candle jar                      |
|-------------------|-----------------------------------------------------------------------------------------------|
| Sample time       | 1. 5 days if there is glass shape and size 2. 15 days, if you need new shapes and sizes glass |
| Measure           | Item No.:SCRG210018 Top dia:81mm Bottom dia:76mm Height: 98mm Weight:406g Capacity: 300ml     |
| Packing           | Normal packing, Individual gift box, PVC box, window box, color box, white box, etc           |
| Delivery<br>time  | Within 35 days after the sample and order confirmed                                           |
| Payment<br>term   | 30% deposit by T/T in advance and the balance against the copy of B/L                         |
| Shipment          | By sea,by air,by Express and your shipping agent is acceptable                                |
| Usage<br>Occasion | Home decor,Wedding Decoration,Wedding Favors,Decoration enhancement,                          |

This **glass candle jar** is not only a home decoration, but also the perfect integration of art and life, as if the piano sounds gently in the ear, melodious and profound, leading you into a dream musical journey.

The unique UU pattern design adds a bit of interest and fashion to this **glass candle jar**.

Choosing this blue piano and UU pattern paper **glass candle jar** is to choose a quality of life and artistic enjoyment. Let's find our own peace and beauty in our busy life together