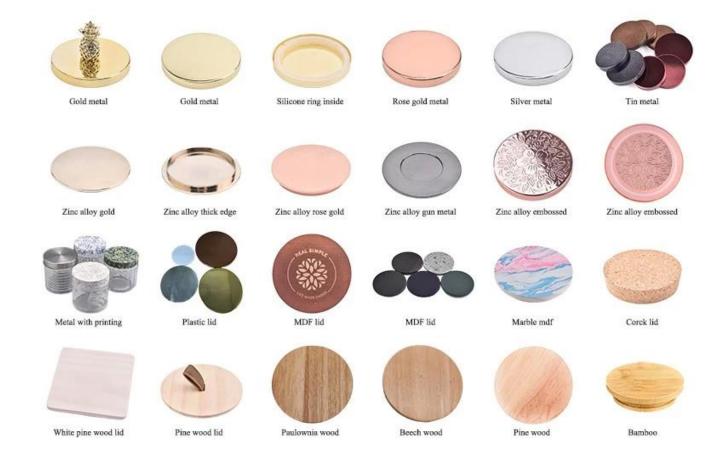

opy of B/L                         |
| Shipment          | By sea,by air,by Express and your shipping agent is acceptable                                |
| Usage<br>Occasion | Home decor,Wedding Decoration,Wedding Favors,Decoration enhancement,                          |



This **glass candle jar** is not only a home decoration, but also the perfect integration of art and life, as if the piano sounds gently in the ear, melodious and profound, leading you into a dream musical journey.



The unique UU pattern design adds a bit of interest and fashion to this **glass candle jar**.



Choosing this blue piano and UU pattern paper **glass candle jar** is to choose a quality of life and artistic enjoyment. Let's find our own peace and beauty in our busy life together



## Accessories - Lid



## Accessories - candle holder box

# CANDLE HOLDER BOX SIZE, LOGO, COLOR, LINING, SHAPE CAN BE CUSTOMIZED







## **Production and packaging**

## Mass production



Quality testing



Packing



<u>Pallet</u>



## Sample room

#### Welcome to the sample room of **Sunny Glassware**



Here we bring together a total of **5000+** kinds of candle holder carefully designed and made, each candle holder reflects our persistent pursuit of quality and design.

## **FAQ**

1) Can you combine many items assorted in one container in my first order?

Yes, we can. But the quantity of each ordered item should reach our MOQ.

#### 2) If any quality problem, how can you settle it for us?

When discharging the container, you need to inspect all the cargo. If any breakage or defect products were found