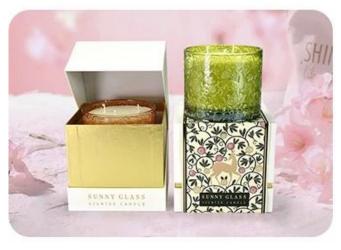

#### Luxury blue piano with uu patterned paper glass pattern glass candle jar

This **glass candle jar** is not only a home decoration, but also the perfect integration of art and life, as if the piano sounds gently in the ear, melodious and profound, leading you into a dream musical journey.

The unique UU pattern design adds a bit of interest and fashion to this **glass candle jar**.

Choosing this blue piano and UU pattern paper **glass candle jar** is to choose a quality of life and artistic enjoyment. Let's find our own peace and beauty in our busy life together