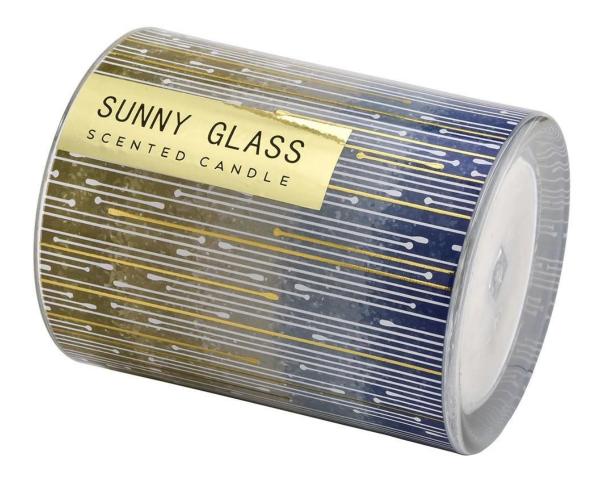

#### Luxury blue piano with uu patterned paper glass pattern glass candle jar

The unique UU pattern design adds a bit of interest and fashion to this **glass candle jar**.

Choosing this blue piano and UU pattern paper **glass candle jar** is to choose a quality of life and artistic enjoyment. Let's find our own peace and beauty in our busy life together