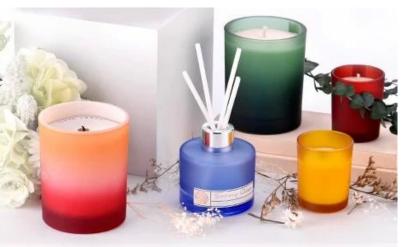

#### Luxury blue piano with uu patterned paper glass pattern glass candle jar

This **glass candle jar** is not only a home decoration, but also the perfect integration of art and life, as if the piano sounds gently in the ear, melodious and profound, leading you into a dream musical journey.

The unique UU pattern design adds a bit of interest and fashion to this **glass candle jar**.

Choosing this blue piano and UU pattern paper **glass candle jar** is to choose a quality of life and artistic enjoyment. Let's find our own peace and beauty in our busy life together