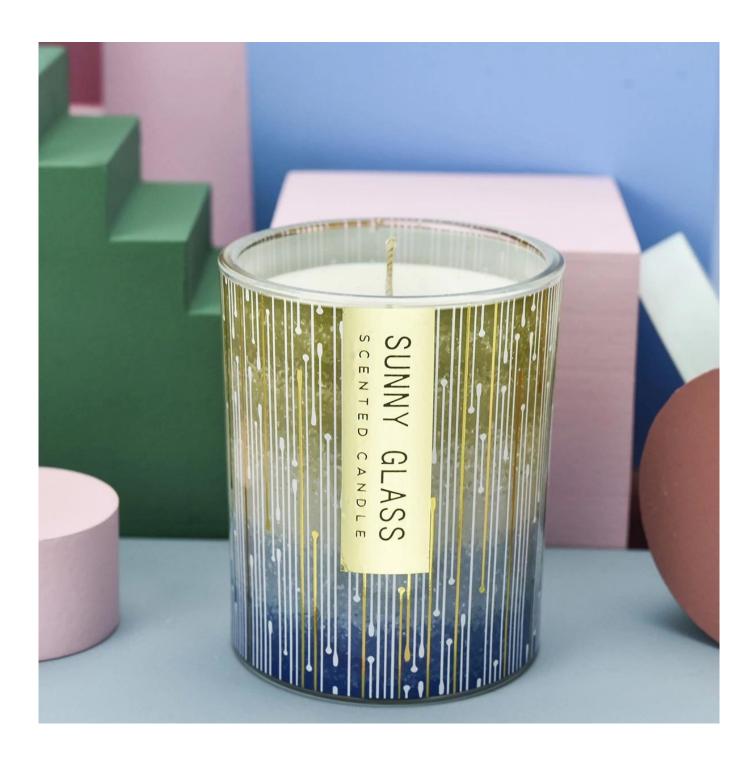

#### Luxury blue piano with uu patterned paper glass pattern glass candle jar

This **glass candle jar** is not only a home decoration, but also the perfect integration of art and life, as if the piano sounds gently in the ear, melodious and profound, leading you into a dream musical journey.

The unique UU pattern design adds a bit of interest and fashion to this **glass candle jar**.

Choosing this blue piano and UU pattern paper **glass candle jar** is to choose a quality of life and artistic enjoyment. Let's find our own peace and beauty in our busy life together