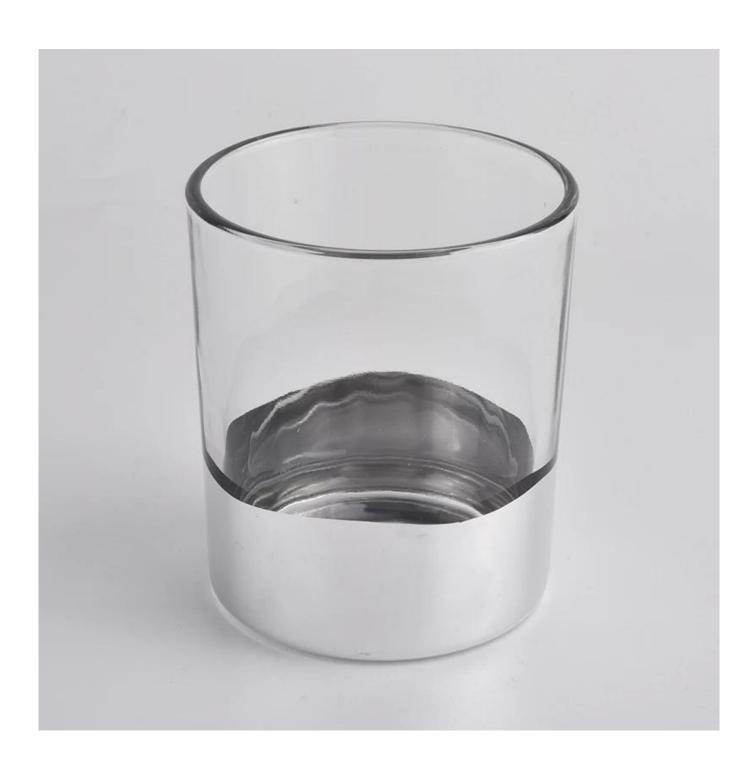

## **Luxury Silver Bottom Glass Candle Jar Candle Holder**

| very time |
|-----------|
|           |













unique home decor lace lace holders

solid color diamond glass candle holders

home decor glass square candle holder

Luxury Silver Bottom Glass Candle Jar Candle Holder









## Features a glass-blown moon

- 1. Benefits, including number of molds, machinery, surface effects, colors, etc.
- 2. Quality control is difficult and tolerant of size, weight and larger shape.
- 3. The price is high and the product is limited to special glass techniques.

## How to apply

- 1. Use it under the guidance of an adult
- 2. Wash with pure water or boil before use
- 3. Do not touch the edge of the glass, try to take the bottom or handle it

## **Precautions**

- 1. Beer, red wine, white wine, drinks or hot water will not be overcrowded
- 2. To avoid hurting your children, please put them