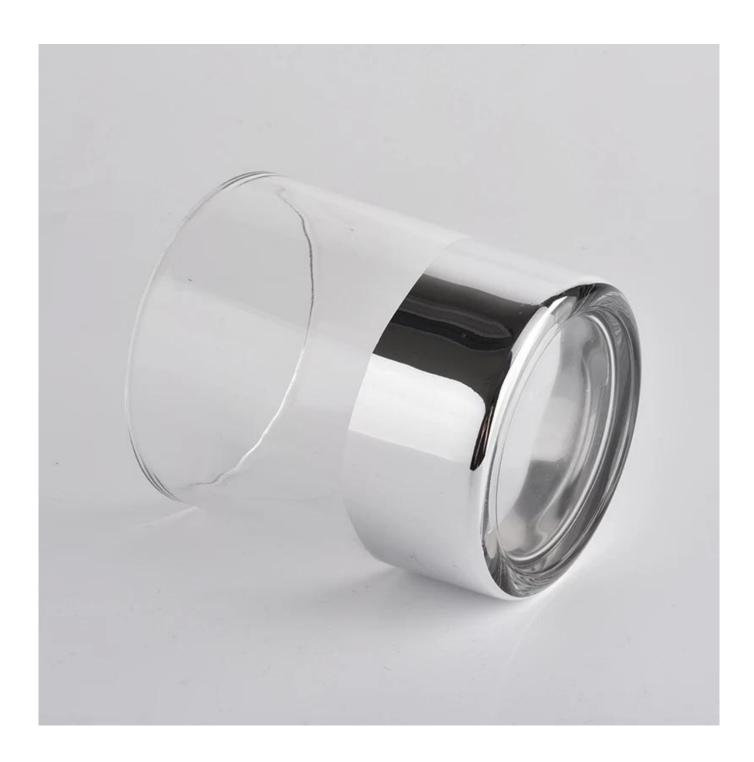

## **Luxury Silver Bottom Glass Candle Jar Candle Holder**

| very time |
|-----------|
|           |













unique home decor lace lace holders

solid color diamond glass candle holders

home decor glass square candle holder

Luxury Silver Bottom Glass Candle Jar Candle Holder









## Features a glass-blown moon

- 1. Benefits, including number of molds, machinery, surface effects, colors, etc.
- 2. Quality control is difficult and tolerant of size, weight and larger shape.
- 3. The price is high and the product is limited to special glass techniques.

## How to apply

- 1. Use it under the guidance of an adult
- 2. Wash with pure water or boil before use
- 3. Do not touch the edge of the glass, try to take the bottom or handle it

## **Precautions**

- 1. Beer, red wine, white wine, drinks or hot water will not be overcrowded
- 2. To avoid hurting your children, please put them in