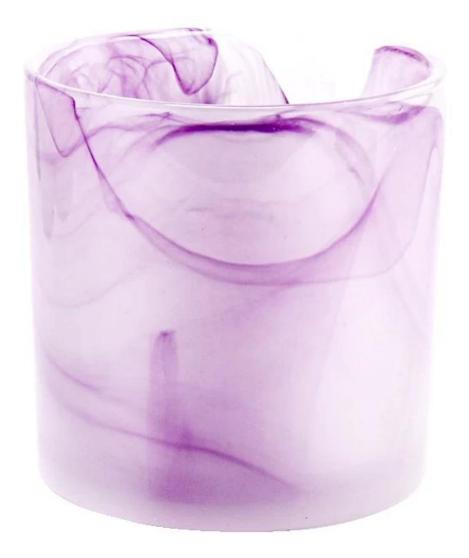

# Major advantage

Focus on luxury design

About 80% of American perfume brand suppliers

. Maintain quality and sample and bulk products

Item number: SGHT22101812 Top diameter: 100mm Bottom diameter: 95mm Height: 100mm Weight: 507g Capacity: 530ml