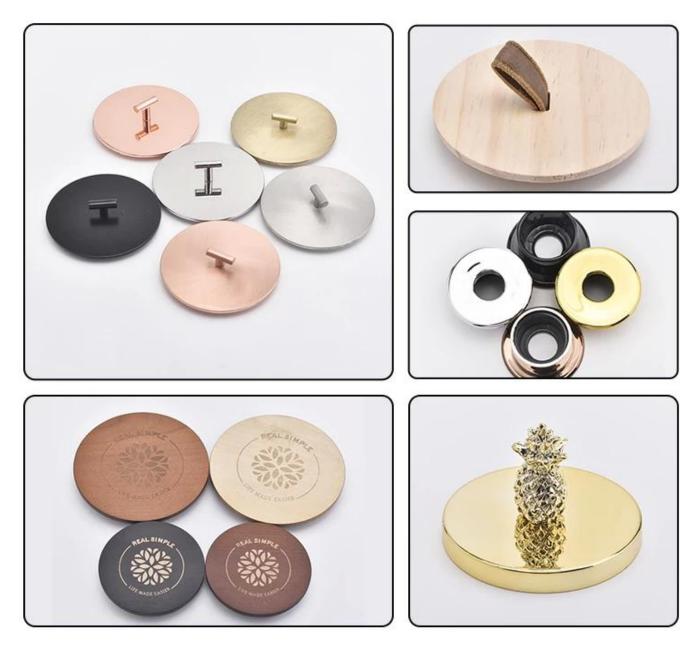

# Q3: What kind of lids you can offer?

We can provide lids in different materials like glass, ceramic, metal, wood, concrete and plastic ect.