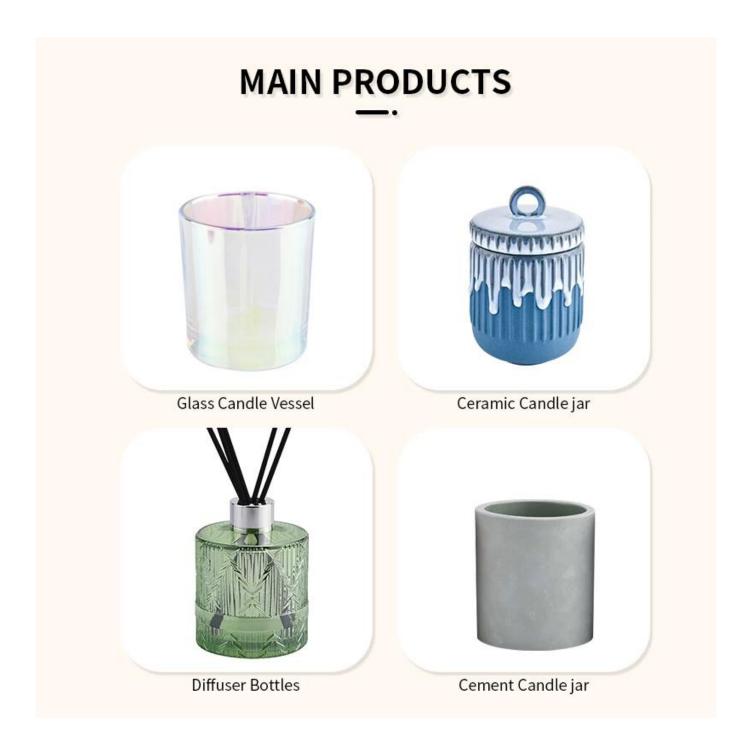

# Luxury Glass Candle Vessel Wholesale

Sunny Glassware not only produces OEM / ODM orders, but also helps many brands start from the product concept.

# feature of product

High quality home decorative glass incense bottle.
Applicable to hotel, wedding,

etc.

3. Meet the function of ASTM test products.

# Let you choose

1. Various drawings and sizes are available.

2. Any painted, cutting, plating, Any painted, cutting, platting, laser model processing tool.
Shrink film, color gift box, white gift box and other special packaging.

We have a quality control committee.

5. We have seminars and professional warehouses to ensure delivery time.

Application:

Decorative dinner in the bar or bar

- . Suitable for families, hotels or gardens
- . Special lover gift
- . Any chance of decoration