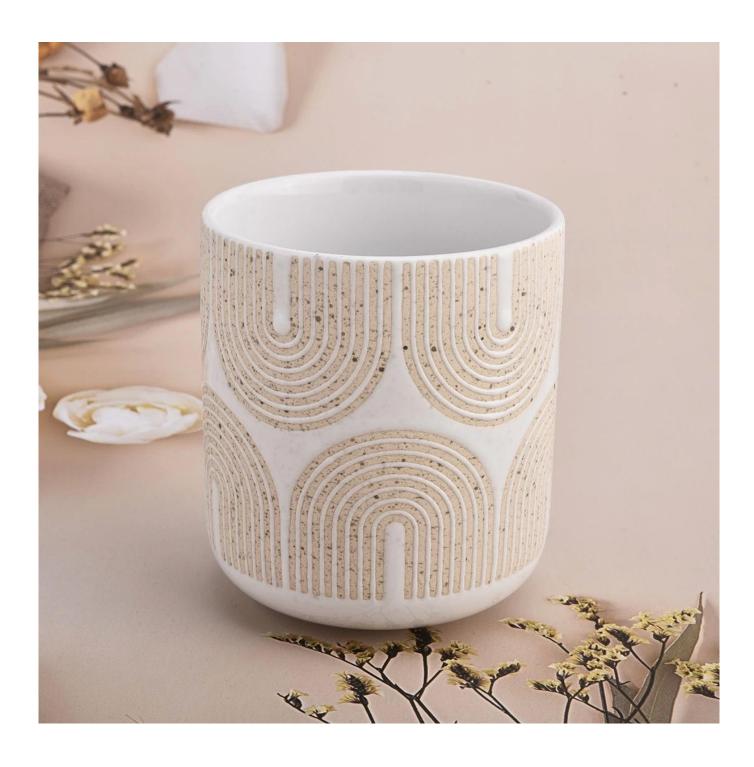

In the busy city life, Nordic style <u>ceramic candle jars</u> bring you a touch of peace and warmth. As a professional manufacturer, we are committed to the perfect combination of Nordic simple aesthetics and exquisite craftsmanship, to present you with each unique work of art.

This <u>ceramic candle jar</u> is an original design inspired by Nordic nature and modern simplicity. Each candle jar has been carefully carved by the designer, whether it is lines, colors or patterns, it is emitting a unique charm.

The selection of high-quality ceramic materials, after high temperature firing, to ensure that each product has excellent high temperature resistance and durability. At the same time, the ceramic material has good breathability, so that the candle burns more fully and the aroma is more intense.