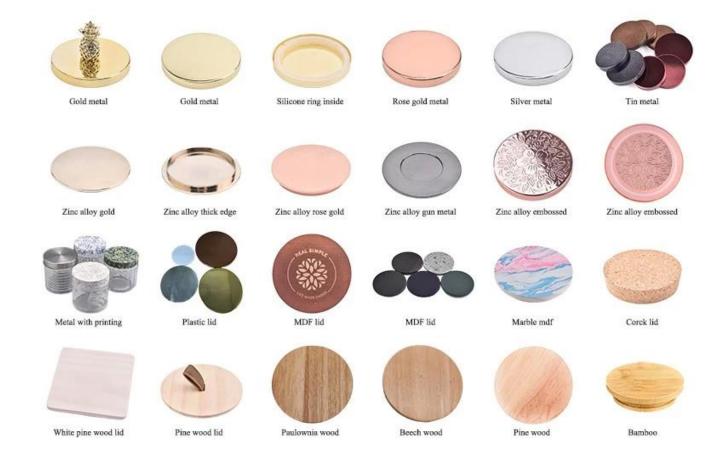

## Accessories - Lid

# CANDLE HOLDER BOX SIZE, LOGO, COLOR, LINING, SHAPE CAN BE CUSTOMIZED