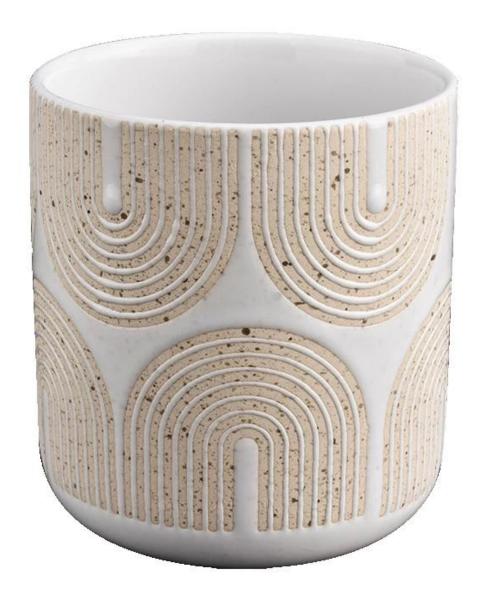

## product description

| product<br>name   | Luxury Custom Nordic Style Ceramic Candle Jar Manufacturer                                          |
|-------------------|-----------------------------------------------------------------------------------------------------|
| Sample<br>time    | 1. 5 days if there is glass shape and size 2. 15 days, if you need new shapes and sizes glass       |
| Measure           | Item No.:SGMK21032224 Top dia: 88 mm Bottom dia:50 mm Height: 102 mm Weight: 214 g Capacity: 430 ml |
| Packing           | Normal packing, Individual gift box, PVC box, window box, color box, white box, etc                 |
| Delivery<br>time  | Within 35 days after the sample and order confirmed                                                 |
| Payment<br>term   | 30% deposit by T/T in advance and the balance against the copy of B/L                               |
| Shipment          | By sea,by air,by Express and your shipping agent is acceptable                                      |
| Usage<br>Occasion | Home decor, Wedding Decoration, Wedding Favors, Decoration enhancement,                             |

This <u>ceramic candle jar</u> is an original design inspired by Nordic nature and modern simplicity. Each candle jar has been carefully carved by the designer, whether it is lines, colors or patterns, it is emitting a unique charm.

The selection of high-quality ceramic materials, after high temperature firing, to ensure that each product has excellent high temperature resistance and durability. At the same time, the ceramic material has good breathability, so that the candle burns more fully and the aroma is more intense.