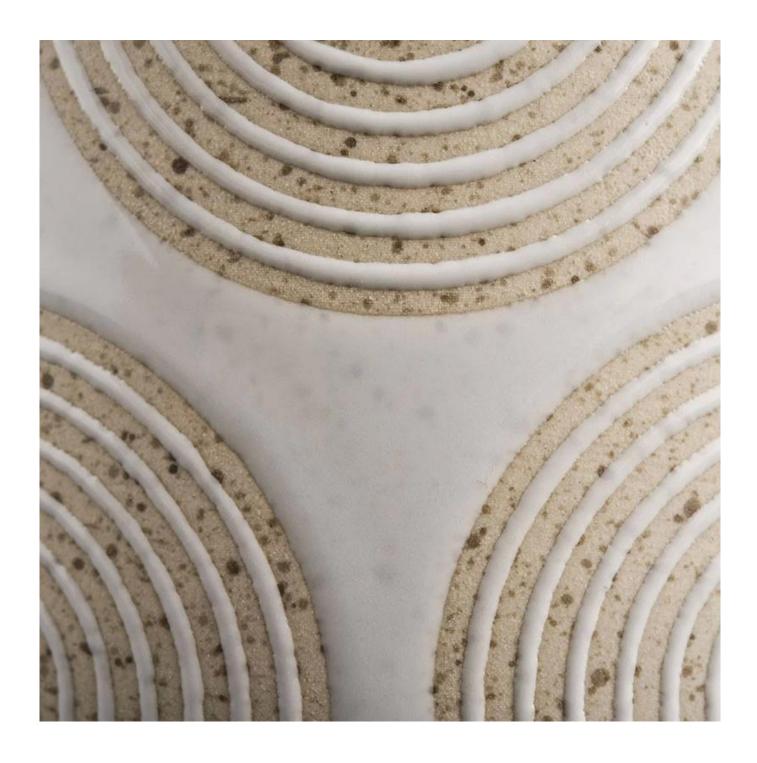

This <u>ceramic candle jar</u> is an original design inspired by Nordic nature and modern simplicity. Each candle jar has been carefully carved by the designer, whether it is lines, colors or patterns, it is emitting a unique charm.

The selection of high-quality ceramic materials, after high temperature firing, to ensure that each product has excellent high temperature resistance and durability. At the same time, the ceramic material has good breathability, so that the candle burns more fully and the aroma is more intense.