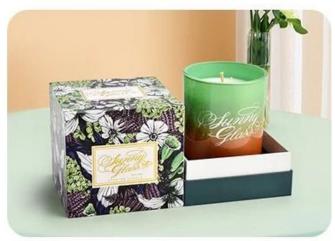

#### **Luxury Custom Nordic Style Ceramic Candle Jar Manufacturer**

## product description

| product<br>name   | Luxury Custom Nordic Style Ceramic Candle Jar Manufacturer                                          |
|-------------------|-----------------------------------------------------------------------------------------------------|
| Sample<br>time    | 1. 5 days if there is glass shape and size 2. 15 days, if you need new shapes and sizes glass       |
| Measure           | Item No.:SGMK21032224 Top dia: 88 mm Bottom dia:50 mm Height: 102 mm Weight: 214 g Capacity: 430 ml |
| Packing           | Normal packing, Individual gift box, PVC box, window box, color box, white box, etc                 |
| Delivery<br>time  | Within 35 days after the sample and order confirmed                                                 |
| Payment<br>term   | 30% deposit by T/T in advance and the balance against the copy of B/L                               |
| Shipment          | By sea,by air,by Express and your shipping agent is acceptable                                      |
| Usage<br>Occasion | Home decor, Wedding Decoration, Wedding Favors, Decoration enhancement,                             |

In the busy city life, Nordic style <u>ceramic candle jars</u> bring you a touch of peace and warmth. As a professional manufacturer, we are committed to the perfect combination of Nordic simple aesthetics and exquisite craftsmanship, to present you with each unique work of art.