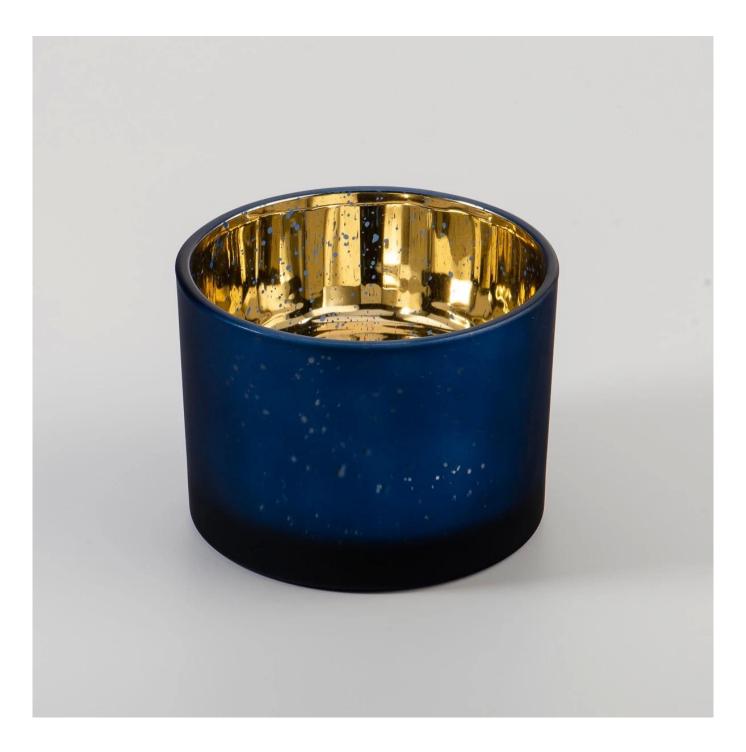

| Measure           | Item No: SG11080<br>Top dia[]10mm<br>Bottom dia[]100mm<br>Height[]80mm<br>Capacity[]476ml<br>Weight[]412g<br>MOQ: 3000 PCS |
|-------------------|----------------------------------------------------------------------------------------------------------------------------|
| Packing           | Normal packing,Individual gift box, PVC box, window box, color box, white box, etc                                         |
| Delivery time     | Within 35 days after the sample and order confirmed                                                                        |
| Payment term      | 30% deposit by T/T in advance and the balance against the copy of B/L                                                      |
| Shipment          | By sea,by air,by Express and your shipping agent is acceptable                                                             |
| Usage<br>Occasion | Home decor,Wedding Decoration,Wedding Favors,Decoration enhancement                                                        |