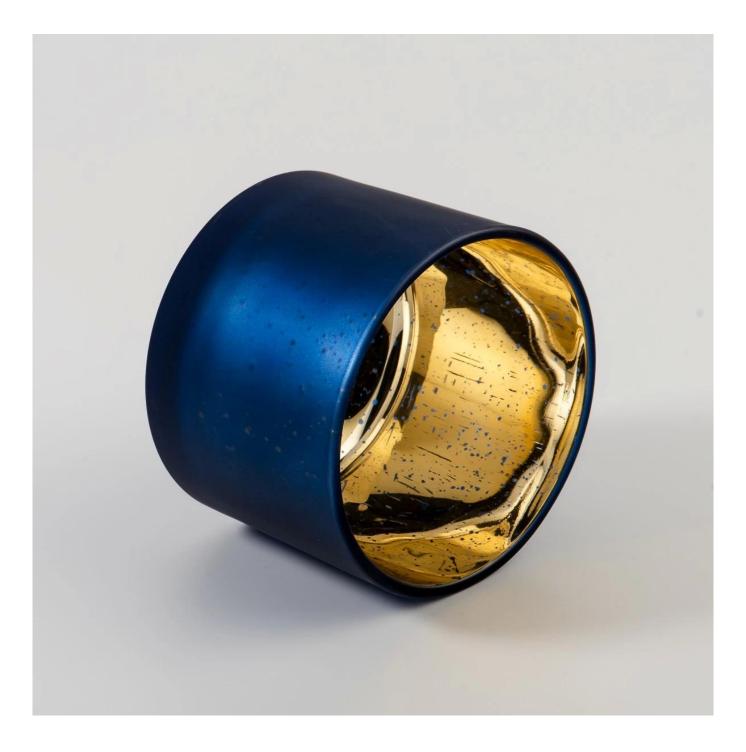

# Luxury Custom Christmas Candles Private Label Glass Jar Soy Wax 3- Wicks Scented Candle Glass

Sunny Glasswares not only places OEM / ODM orders, but also helps many brands to start with product concepts.

| Measure           | Item No: SG11080<br>Top dia[]10mm<br>Bottom dia[]100mm<br>Height[]80mm<br>Capacity[]476ml<br>Weight[]412g<br>MOQ: 3000 PCS |
|-------------------|----------------------------------------------------------------------------------------------------------------------------|
| Packing           | Normal packing,Individual gift box, PVC box, window box, color box, white box, etc                                         |
| Delivery time     | Within 35 days after the sample and order confirmed                                                                        |
| Payment term      | 30% deposit by T/T in advance and the balance against the copy of B/L                                                      |
| Shipment          | By sea,by air,by Express and your shipping agent is acceptable                                                             |
| Usage<br>Occasion | Home decor,Wedding Decoration,Wedding Favors,Decoration enhancement                                                        |