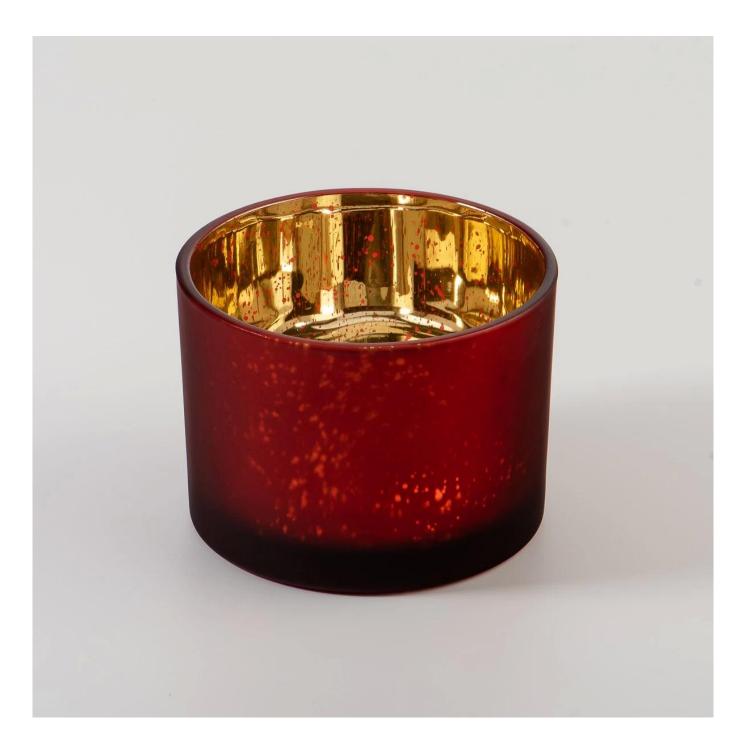

# Luxury Custom Christmas Candles Private Label Glass Jar Soy Wax 3- Wicks Scented Candle Glass

Sunny Glasswares not only places OEM / ODM orders, but also helps many brands to start with product concepts.

| Measure           | Item No: SG11080<br>Top dia[]10mm<br>Bottom dia[]100mm<br>Height[]80mm<br>Capacity[]476ml<br>Weight[]412g<br>MOQ: 3000 PCS |
|-------------------|----------------------------------------------------------------------------------------------------------------------------|
| Packing           | Normal packing,Individual gift box, PVC box, window box, color box, white box, etc                                         |
| Delivery time     | Within 35 days after the sample and order confirmed                                                                        |
| Payment term      | 30% deposit by T/T in advance and the balance against the copy of B/L                                                      |
| Shipment          | By sea,by air,by Express and your shipping agent is acceptable                                                             |
| Usage<br>Occasion | Home decor,Wedding Decoration,Wedding Favors,Decoration enhancement                                                        |