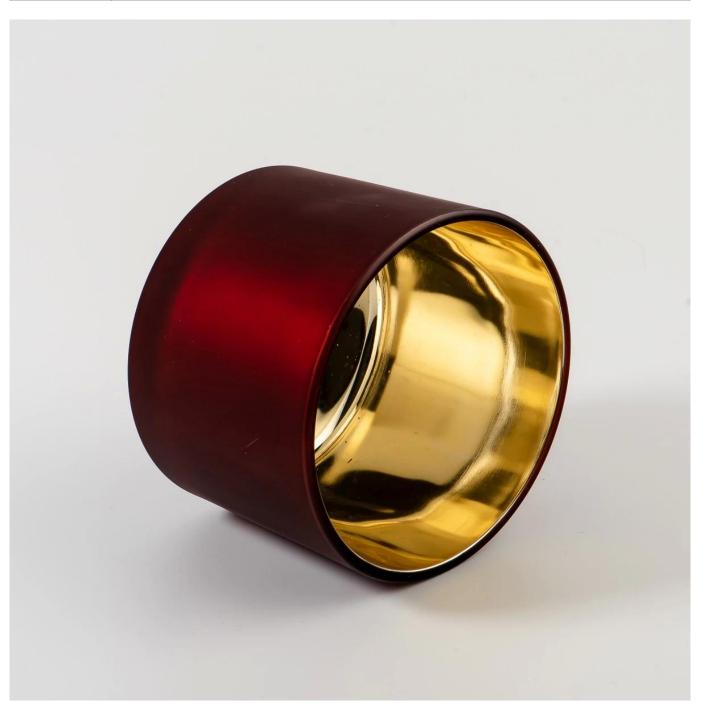

| Measure           | Item No: SG11080<br>Top dia[]10mm<br>Bottom dia[]100mm<br>Height[]80mm<br>Capacity[]476ml<br>Weight[]412g<br>MOQ: 3000 PCS |
|-------------------|----------------------------------------------------------------------------------------------------------------------------|
| Packing           | Normal packing,Individual gift box, PVC box, window box, color box, white box, etc                                         |
| Delivery time     | Within 35 days after the sample and order confirmed                                                                        |
| Payment term      | 30% deposit by T/T in advance and the balance against the copy of B/L                                                      |
| Shipment          | By sea,by air,by Express and your shipping agent is acceptable                                                             |
| Usage<br>Occasion | Home decor,Wedding Decoration,Wedding Favors,Decoration enhancement                                                        |