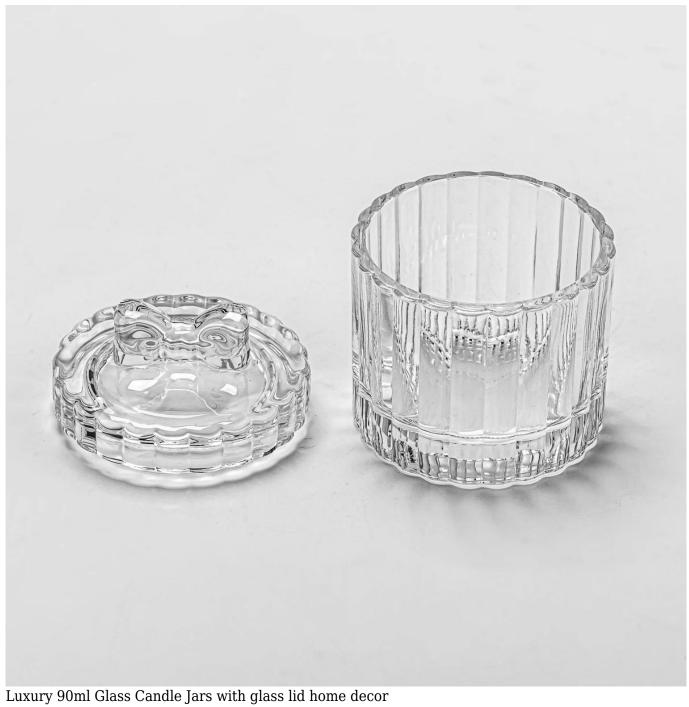

## Luxury 90ml Glass Candle Jars with glass lid home decor

Sunny Glasswares not only puts  $\mathsf{OEM}$  /  $\mathsf{ODM}$  orders, but also helps many brands starting with the concepts of the product.

| Sample time         | 1. 5 days if there is a shape and size of the glass 2. 15 days, if you need new shapes and glass size                                                            |
|---------------------|------------------------------------------------------------------------------------------------------------------------------------------------------------------|
| To measure          | Item: SGTC24112001 Jar Top dia: 63 mm Bottom dia: 61mm Height: 51 mm Weight: 136 g Capacity: 90 ml Lid Top dia:63 mm Bottom dia: 54 mm Height:30 mm Weight: 87 g |
| Packaging           | Normal packaging, single gift box, pvc box, window box, color box, white box, etc.                                                                               |
| Delivery time       | Within 35 days from the confirmation of the sample and the order                                                                                                 |
| Payment term        | 30% deposit by T/T in advance and the balance with respect to the copy of B/L                                                                                    |
| Shipping            | By sea, by air, by Express and your shipping agent is acceptable                                                                                                 |
| Opportunity for use | Home furnishings, wedding decoration, favors, improvement of decoration                                                                                          |

Luxury 90ml Glass Candle Jars with glass lid home decor