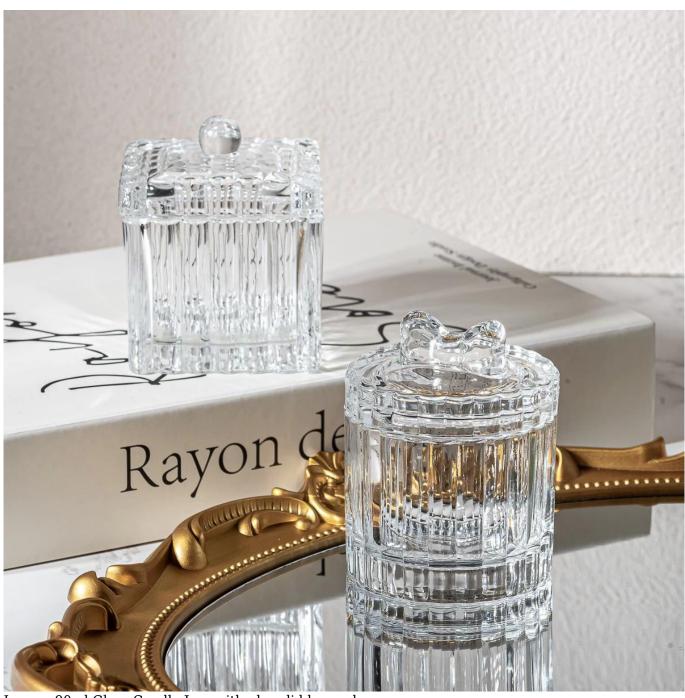

## Luxury 90ml Glass Candle Jars with glass lid home decor

Sunny Glasswares not only puts  $\mathsf{OEM}$  /  $\mathsf{ODM}$  orders, but also helps many brands starting with the concepts of the product.

| Sample time         | 1. 5 days if there is a shape and size of the glass 2. 15 days, if you need new shapes and glass size                                                            |
|---------------------|------------------------------------------------------------------------------------------------------------------------------------------------------------------|
| To measure          | Item: SGTC24112001 Jar Top dia: 63 mm Bottom dia: 61mm Height: 51 mm Weight: 136 g Capacity: 90 ml Lid Top dia:63 mm Bottom dia: 54 mm Height:30 mm Weight: 87 g |
| Packaging           | Normal packaging, single gift box, pvc box, window box, color box, white box, etc.                                                                               |
| Delivery time       | Within 35 days from the confirmation of the sample and the order                                                                                                 |
| Payment term        | 30% deposit by T/T in advance and the balance with respect to the copy of B/L                                                                                    |
| Shipping            | By sea, by air, by Express and your shipping agent is acceptable                                                                                                 |
| Opportunity for use | Home furnishings, wedding decoration, favors, improvement of decoration                                                                                          |

Luxury 90ml Glass Candle Jars with glass lid home decor