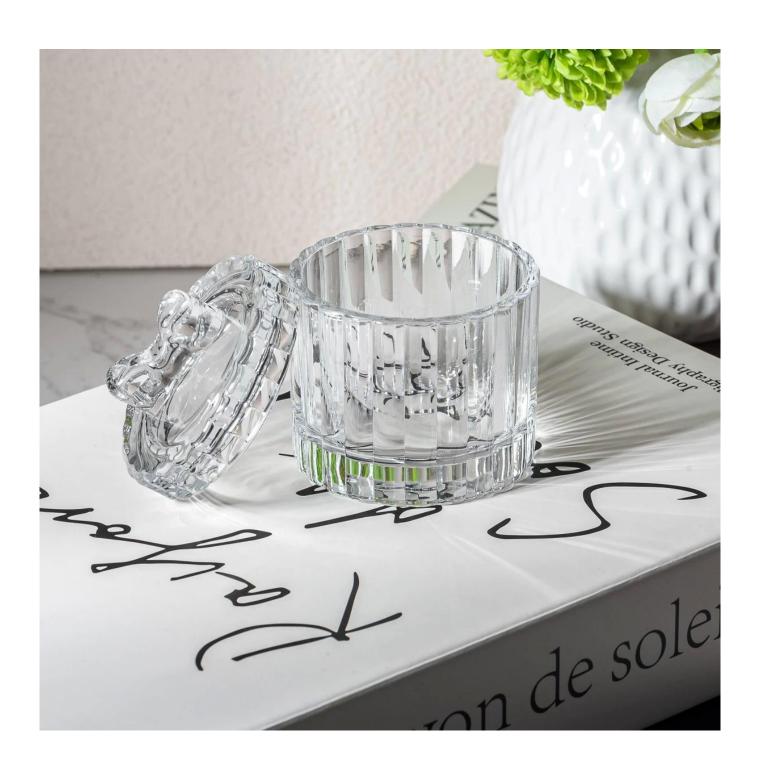

## Luxury 90ml Glass Candle Jars with glass lid home decor

Sunny Glasswares not only puts  $\mathsf{OEM}$  /  $\mathsf{ODM}$  orders, but also helps many brands starting with the concepts of the product.

| Sample time         | 1. 5 days if there is a shape and size of the glass 2. 15 days, if you need new shapes and glass size                                                            |
|---------------------|------------------------------------------------------------------------------------------------------------------------------------------------------------------|
| To measure          | Item: SGTC24112001 Jar Top dia: 63 mm Bottom dia: 61mm Height: 51 mm Weight: 136 g Capacity: 90 ml Lid Top dia:63 mm Bottom dia: 54 mm Height:30 mm Weight: 87 g |
| Packaging           | Normal packaging, single gift box, pvc box, window box, color box, white box, etc.                                                                               |
| Delivery time       | Within 35 days from the confirmation of the sample and the order                                                                                                 |
| Payment term        | 30% deposit by T/T in advance and the balance with respect to the copy of B/L                                                                                    |
| Shipping            | By sea, by air, by Express and your shipping agent is acceptable                                                                                                 |
| Opportunity for use | Home furnishings, wedding decoration, favors, improvement of decoration                                                                                          |

Luxury 90ml Glass Candle Jars with glass lid home decor