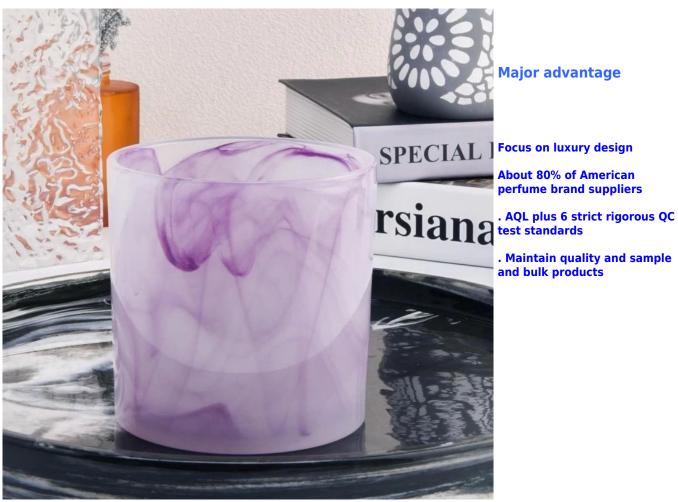

# Luxury 8oz glass candle vessel wholesale

Sunny Glassware not only produces OEM / ODM orders, but also helps many brands start from the product concept.

Why choose Sunny Glassware?

Major advantage

Focus on luxury design

About 80% of American perfume brand suppliers

- . Maintain quality and sample and bulk products

Item No.:SGHT22101812 Top dia: 100mm Bottom dia: 95mm Height: 100mm Weight: 507g Capacity: 530ml

We translate your ideas into creative spices products, we sell yourself in the local market.