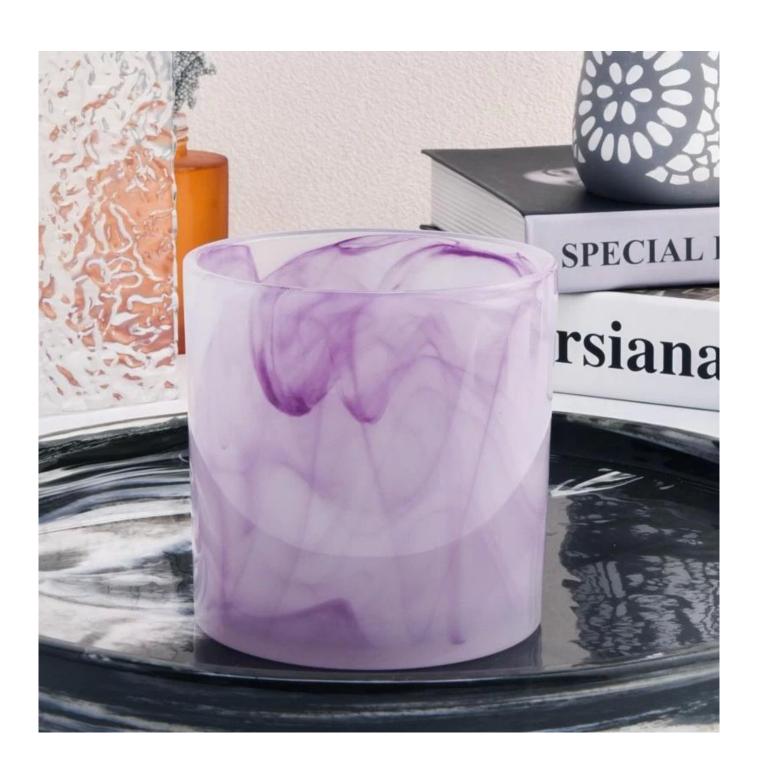

About 80% of American perfume brand suppliers

- . Maintain quality and sample and bulk products

Item No.:SGHT22101812 Top dia: 100mm Bottom dia: 95mm Height: 100mm Weight: 507g Capacity: 530ml

We translate your ideas into creative spices products, we sell yourself in the local market.

#### feature of product

- High quality home decorative glass incense bottle.
   Applicable to hotel, wedding,
- 3. Meet the function of ASTM test products.