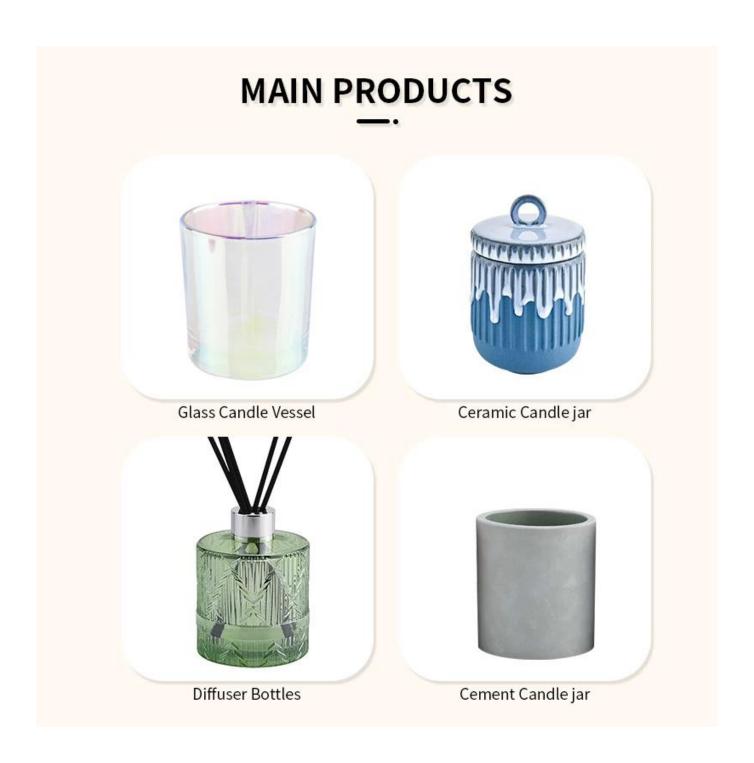

#### feature of product

- High quality home decorative glass incense bottle.
   Applicable to hotel, wedding,
- 3. Meet the function of ASTM test products.

## Let you choose

- 1. Various drawings and sizes are available.
- 2. Any painted, cutting, plating,
- laser model processing tool.

  3. Shrink film, color gift box, white gift box and other special packaging.
- We have a quality control committee.
- 5. We have seminars and professional warehouses to ensure delivery time.

### Application:

Decorative dinner in the bar or bar

- . Suitable for families, hotels or gardens
- . Special lover gift
- . Any chance of decoration