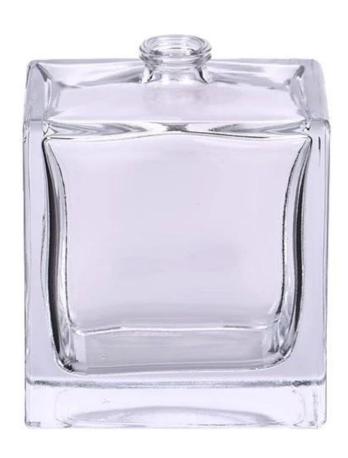

# Luxury 50ml 100ml Reed Diffuser Glass Bottle Luxury Home Decoration

Sunny Glasswares not only places OEM / ODM orders, but also helps many brands to start with product concepts.

| Measure           | Top dia: 15mm<br>Bottom dia: 63×45 mm<br>Height: 77 mm<br>Weight: 215g<br>Capacity: 107 ml |
|-------------------|--------------------------------------------------------------------------------------------|
| Packing           | Normal packing, Individual gift box, PVC box, window box, color box, white box, etc        |
| Delivery time     | Within 35 days after the sample and order confirmed                                        |
| Payment term      | 30% deposit by T/T in advance and the balance against the copy of B/L                      |
| Shipment          | By sea,by air,by Express and your shipping agent is acceptable                             |
| Usage<br>Occasion | Home decor,Wedding Decoration,Wedding Favors,Decoration enhancement                        |