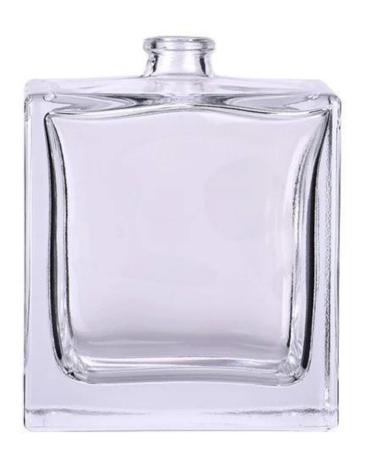

# Luxury 50ml 100ml Reed Diffuser Glass Bottle Luxury Home Decoration

Sunny Glasswares not only places OEM / ODM orders, but also helps many brands to start with product concepts.

| Measure           | Top dia: 15mm<br>Bottom dia: 63×45 mm<br>Height: 77 mm<br>Weight: 215g<br>Capacity: 107 ml |
|-------------------|--------------------------------------------------------------------------------------------|
| Packing           | Normal packing, Individual gift box, PVC box, window box, color box, white box, etc        |
| Delivery time     | Within 35 days after the sample and order confirmed                                        |
| Payment term      | 30% deposit by T/T in advance and the balance against the copy of B/L                      |
| Shipment          | By sea,by air,by Express and your shipping agent is acceptable                             |
| Usage<br>Occasion | Home decor,Wedding Decoration,Wedding Favors,Decoration enhancement                        |