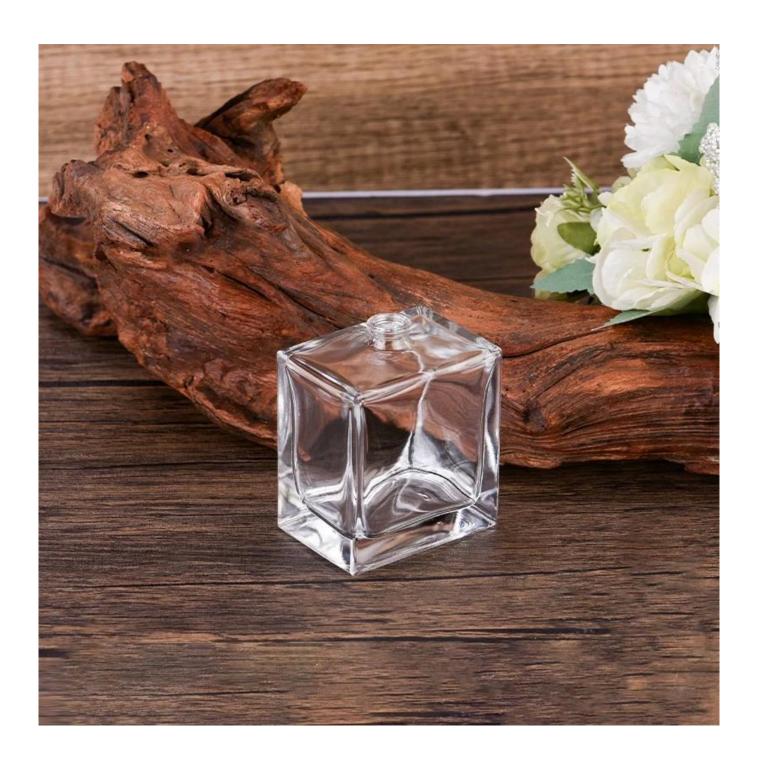

# Luxury 50ml 100ml Reed Diffuser Glass Bottle Luxury Home Decoration

Sunny Glasswares not only places OEM / ODM orders, but also helps many brands to start with product concepts.

| Measure           | Top dia: 15mm<br>Bottom dia: 63×45 mm<br>Height: 77 mm<br>Weight: 215g<br>Capacity: 107 ml |
|-------------------|--------------------------------------------------------------------------------------------|
| Packing           | Normal packing, Individual gift box, PVC box, window box, color box, white box, etc        |
| Delivery time     | Within 35 days after the sample and order confirmed                                        |
| Payment term      | 30% deposit by T/T in advance and the balance against the copy of B/L                      |
| Shipment          | By sea,by air,by Express and your shipping agent is acceptable                             |
| Usage<br>Occasion | Home decor,Wedding Decoration,Wedding Favors,Decoration enhancement                        |