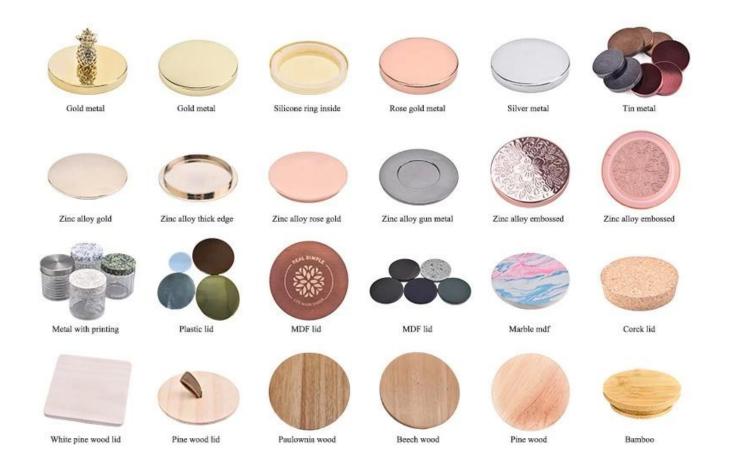

Accessories - Lid

# CANDLE HOLDER BOX SIZE, LOGO, COLOR, LINING, SHAPE CAN BE CUSTOMIZED