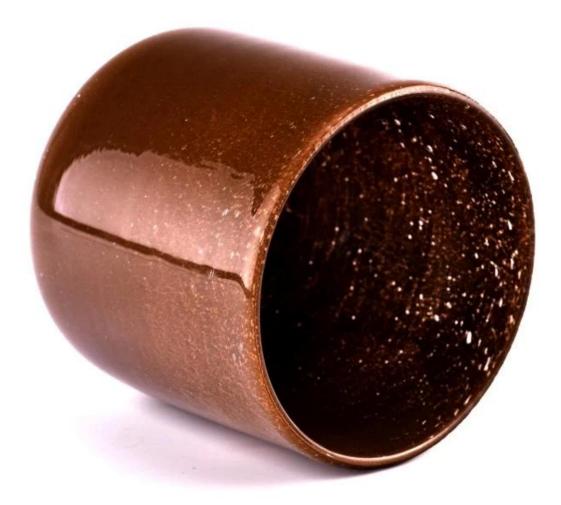

#### Luxury 500ml fine flash glass candle jar

- Upmost dedication to design, never compression on quality
- **Sunny Glassware** strictly protect the customers' designs, all the newly designed items from us haven't been copied in three years.
- Product quality is the major focus in **Sunny Glassware**.**Sunny Glassware** once demolished 80,000 pcs of glass vessel with barely visible blemish.

# product description

| product<br>name   | Luxury 500ml fine flash glass candle jar                                                                             |
|-------------------|----------------------------------------------------------------------------------------------------------------------|
| Sample<br>time    | <ol> <li>5 days if there is glass shape and size</li> <li>15 days, if you need new shapes and sizes glass</li> </ol> |
| Measure           | Item No.:SGHT23052335<br>Top dia: 94mm<br>Bottom dia: 94mm<br>Height: 98mm<br>Weight: 386g<br>Capacity: 500ml        |
| Packing           | Normal packing,Individual gift box, PVC box, window box, color box, white box, etc                                   |
| Delivery<br>time  | Within 35 days after the sample and order confirmed                                                                  |
| Payment<br>term   | 30% deposit by T/T in advance and the balance against the copy of B/L                                                |
| Shipment          | By sea, by air, by Express and your shipping agent is acceptable                                                     |
| Usage<br>Occasion | Home decor,Wedding Decoration,Wedding Favors,Decoration enhancement,                                                 |

In the quiet night, light this 500ml fine glitter **glass candle jar** as if the whole sky into it. The shining light, like the water under the moonlight, shimmering, adding a mysterious and romantic color to your home space.

The 500ml large-capacity design allows you to enjoy a long romantic time without frequently changing the candle and lighting it once.

This **glass candle jar** is also equipped with a beautiful gift box packaging, whether it is given to friends and family, or as your own collection, it is an excellent choice.