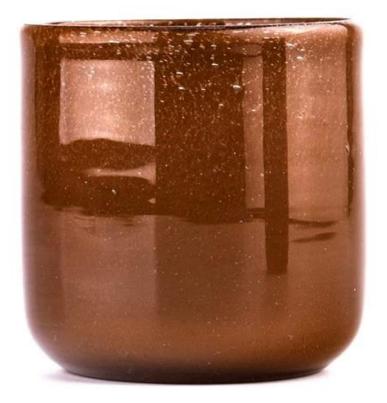

#### Luxury 500ml fine flash glass candle jar

- Upmost dedication to design, never compression on quality
- **Sunny Glassware** strictly protect the customers' designs, all the newly designed items from us haven't been copied in three years.
- Product quality is the major focus in **Sunny Glassware**.**Sunny Glassware** once demolished 80,000 pcs of glass vessel with barely visible blemish.

In the quiet night, light this 500ml fine glitter **glass candle jar** as if the whole sky into it. The shining light, like the water under the moonlight, shimmering, adding a mysterious and romantic color to your home space.

The 500ml large-capacity design allows you to enjoy a long romantic time without frequently changing the candle and lighting it once.

This **glass candle jar** is also equipped with a beautiful gift box packaging, whether it is given to friends and family, or as your own collection, it is an excellent choice.