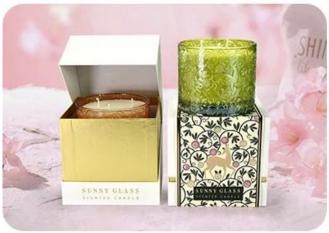

# product description

| product<br>name   | Luxury 500ml fine flash glass candle jar                                                                             |
|-------------------|----------------------------------------------------------------------------------------------------------------------|
| Sample<br>time    | <ol> <li>5 days if there is glass shape and size</li> <li>15 days, if you need new shapes and sizes glass</li> </ol> |
| Measure           | Item No.:SGHT23052335<br>Top dia: 94mm<br>Bottom dia: 94mm<br>Height: 98mm<br>Weight: 386g<br>Capacity: 500ml        |
| Packing           | Normal packing,Individual gift box, PVC box, window box, color box, white box, etc                                   |
| Delivery<br>time  | Within 35 days after the sample and order confirmed                                                                  |
| Payment<br>term   | 30% deposit by T/T in advance and the balance against the copy of B/L                                                |
| Shipment          | By sea, by air, by Express and your shipping agent is acceptable                                                     |
| Usage<br>Occasion | Home decor,Wedding Decoration,Wedding Favors,Decoration enhancement,                                                 |