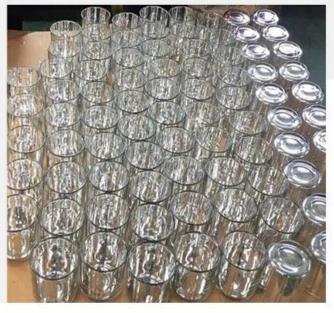

enhancement,                                                 |



In the quiet night, light this 500ml fine glitter **glass candle jar** as if the whole sky into it. The shining light, like the water under the moonlight, shimmering, adding a mysterious and romantic color to your home space.



The 500ml large-capacity design allows you to enjoy a long romantic time without frequently changing the candle and lighting it once.



This **glass candle jar** is also equipped with a beautiful gift box packaging, whether it is given to friends and family, or as your own collection, it is an excellent choice.



Accessories - Lid



## Accessories - candle holder box

# CANDLE HOLDER BOX SIZE, LOGO, COLOR, LINING, SHAPE CAN BE CUSTOMIZED







# **Production and packaging**



# Quality testing



# Packing



# Pallet





#### Welcome to the sample room of **Sunny Glassware**



Here we bring together a total of **5000+** kinds of candle holder carefully designed and made, each candle holder reflects our persistent pursuit of quality and design.

# FAQ

1) Can you combine many items assorted in one container in my first order?

Yes, we can. But the quantity of each ordered item should reach our MOQ.

## 2) If any quality problem, how can you settle it for us?

When discharging the container, you need to inspect all the cargo. If any breakage or defect products were founded, you must take the pictures from the original carton. All the claims must be presented within 15 working days after discharging the container. This date is subject to the arrival time of container.

## 3) why