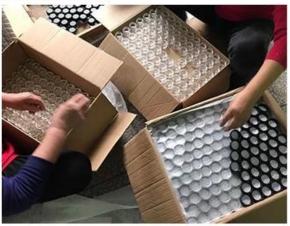

|



In the quiet night, light this 500ml fine glitter **glass candle jar** as if the whole sky into it. The shining light, like the water under the moonlight, shimmering, adding a mysterious and romantic color to your home space.



The 500ml large-capacity design allows you to enjoy a long romantic time without frequently changing the candle and lighting it once.



This **glass candle jar** is also equipped with a beautiful gift box packaging, whether it is given to friends and family, or as your own collection, it is an excellent choice.



Accessories - Lid



## Accessories - candle holder box

# CANDLE HOLDER BOX SIZE, LOGO, COLOR, LINING, SHAPE CAN BE CUSTOMIZED







# **Production and packaging**



# Quality testing



# Packing



# Pallet





#### Welcome to the sample room of **Sunny Glassware**



Here we bring together a total of **5000+** kinds of candle holder carefully designed and made, each candle holder reflects our persistent pursuit of quality and design.

# FAQ

1) Can you combine many items assorted in one container in my first order?

Yes, we can. But the quantity of each ordered item should reach our MOQ.

## 2) If any quality problem, how can you settle it for us?

When discharging the container, you need to inspect all the cargo. If any breakage or defect products were founded, you must take the pictures from the original carton. All the claims must be presented within 15 working days after discharging the container. This date is subject to the arrival time of container.

## 3) why you choose us