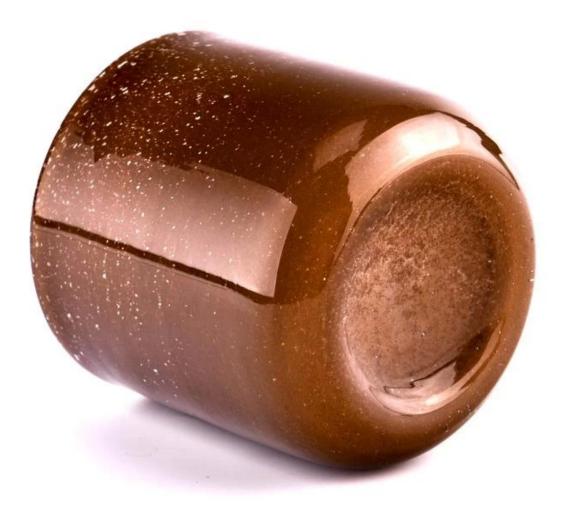

#### Luxury 500ml fine flash glass candle jar

- Upmost dedication to design, never compression on quality
- **Sunny Glassware** strictly protect the customers' designs, all the newly designed items from us haven't been copied in three years.
- Product quality is the major focus in **Sunny Glassware**.**Sunny Glassware** once demolished 80,000 pcs of glass vessel with barely visible blemish.

# product description

| product<br>name   | Luxury 500ml fine flash glass candle jar                                                                             |
|-------------------|----------------------------------------------------------------------------------------------------------------------|
| Sample<br>time    | <ol> <li>5 days if there is glass shape and size</li> <li>15 days, if you need new shapes and sizes glass</li> </ol> |
| Measure           | Item No.:SGHT23052335<br>Top dia: 94mm<br>Bottom dia: 94mm<br>Height: 98mm<br>Weight: 386g<br>Capacity: 500ml        |
| Packing           | Normal packing,Individual gift box, PVC box, window box, color box, white box, etc                                   |
| Delivery<br>time  | Within 35 days after the sample and order confirmed                                                                  |
| Payment<br>term   | 30% deposit by T/T in advance and the balance against the copy of B/L                                                |
| Shipment          | By sea, by air, by Express and your shipping agent is acceptable                                                     |
| Usage<br>Occasion | Home decor,Wedding Decoration,Wedding Favors,Decoration enhancement,                                                 |

In the quiet night, light this 500ml fine glitter **glass candle jar** as if the whole sky into it. The shining light, like the water under the moonlight, shimmering, adding a mysterious and romantic color to your home space.

The 500ml large-capacity design allows you to enjoy a long romantic time without frequently changing the candle and lighting it once.

This **glass candle jar** is also equipped with a beautiful gift box packaging, whether it is given to friends and family, or as your own collection, it is an excellent choice.