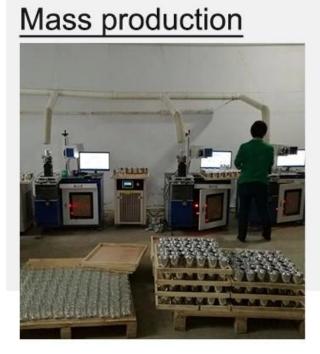

ng Favors,Decoration enhancement,                                                 |



In the quiet night, light this 500ml fine glitter **glass candle jar** as if the whole sky into it. The shining light, like the water under the moonlight, shimmering, adding a mysterious and romantic color to your home space.



The 500ml large-capacity design allows you to enjoy a long romantic time without frequently changing the candle and lighting it once.



This **glass candle jar** is also equipped with a beautiful gift box packaging, whether it is given to friends and family, or as your own collection, it is an excellent choice.



Accessories - Lid



## Accessories - candle holder box

# CANDLE HOLDER BOX SIZE, LOGO, COLOR, LINING, SHAPE CAN BE CUSTOMIZED







# **Production and packaging**



# Quality testing



# Packing



# Pallet





#### Welcome to the sample room of **Sunny Glassware**



Here we bring together a total of **5000+** kinds of candle holder carefully designed and made, each candle holder reflects our persistent pursuit of quality and design.

# FAQ

1) Can you combine many items assorted in one container in my first order?

Yes, we can. But the quantity of each ordered item should reach our MOQ.

## 2) If any quality problem, how can you settle it for us?

When discharging the container, you need to inspect all the cargo. If any breakage or defect products were founded, you must take the pictures from the original carton. All the claims must be presented within 15 working days after discharging the container. This date is subject to the arrival time of c