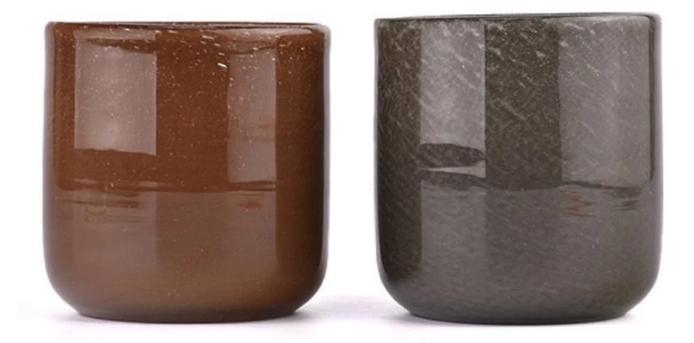

#### Luxury 500ml fine flash glass candle jar

- Upmost dedication to design, never compression on quality
- **Sunny Glassware** strictly protect the customers' designs, all the newly designed items from us haven't been copied in three years.
- Product quality is the major focus in **Sunny Glassware**.**Sunny Glassware** once demolished 80,000 pcs of glass vessel with barely visible blemish.

# product description

| product<br>name   | Luxury 500ml fine flash glass candle jar                                                                             |
|-------------------|----------------------------------------------------------------------------------------------------------------------|
| Sample<br>time    | <ol> <li>5 days if there is glass shape and size</li> <li>15 days, if you need new shapes and sizes glass</li> </ol> |
| Measure           | Item No.:SGHT23052335<br>Top dia: 94mm<br>Bottom dia: 94mm<br>Height: 98mm<br>Weight: 386g<br>Capacity: 500ml        |
| Packing           | Normal packing,Individual gift box, PVC box, window box, color box, white box, etc                                   |
| Delivery<br>time  | Within 35 days after the sample and order confirmed                                                                  |
| Payment<br>term   | 30% deposit by T/T in advance and the balance against the copy of B/L                                                |
| Shipment          | By sea, by air, by Express and your shipping agent is acceptable                                                     |
| Usage<br>Occasion | Home decor,Wedding Decoration,Wedding Favors,Decoration enhancement,                                                 |

In the quiet night, light this 500ml fine glitter **glass candle jar** as if the whole sky into it. The shining light, like the water under the moonlight, shimmering, adding a mysterious and romantic color to your home space.

The 500ml large-capacity design allows you to enjoy a long romantic time without frequently changing the candle and lighting it once.

This **glass candle jar** is also equipped with a beautiful gift box packaging, whether it is given to friends and family, or as your own collection, it is an excellent choice.