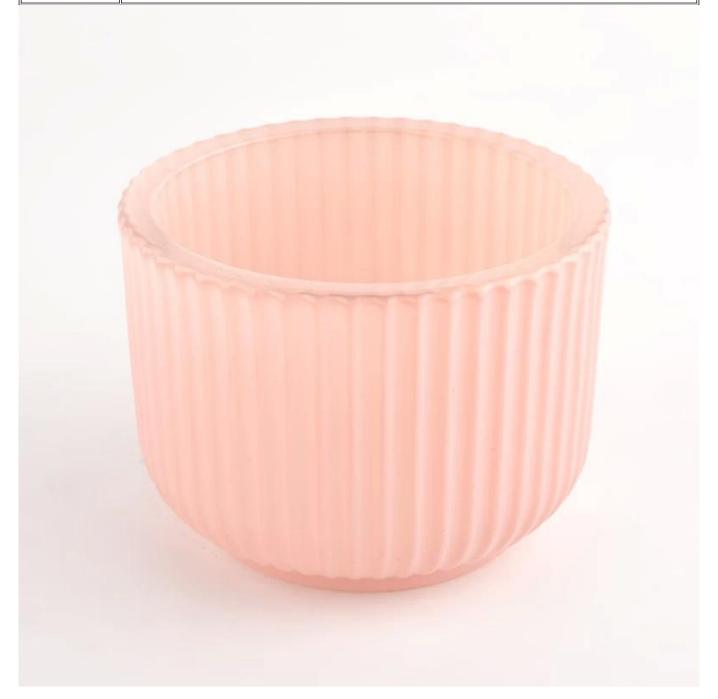

## Luxury 12oz pink stripe empty glass vessels for candles supplier

Sunny Glasswares not only places  $\operatorname{OEM}$  /  $\operatorname{ODM}$  orders, but also helps many brands to start with product concepts.

| Measure       | Item:SGXF22012004                                                                  |
|---------------|------------------------------------------------------------------------------------|
|               | Top dia: 102mm                                                                     |
|               | Bottom dia: 73mm                                                                   |
|               | Height: 77mm                                                                       |
|               | Weight: 450g                                                                       |
|               | Capacity: 380ml                                                                    |
| Packing       | Normal packing,Individual gift box, PVC box, window box, color box, white box, etc |
| Delivery time | Within 35 days after the sample and order confirmed                                |
| Payment term  | 30% deposit by T/T in advance and the balance against the copy of B/L              |
| Shipment      | By sea,by air,by Express and your shipping agent is acceptable                     |
| Usage         | Home described in a Description Wedding Foreign Description and a second           |
| Occasion      | Home decor, Wedding Decoration, Wedding Favors, Decoration enhancement             |