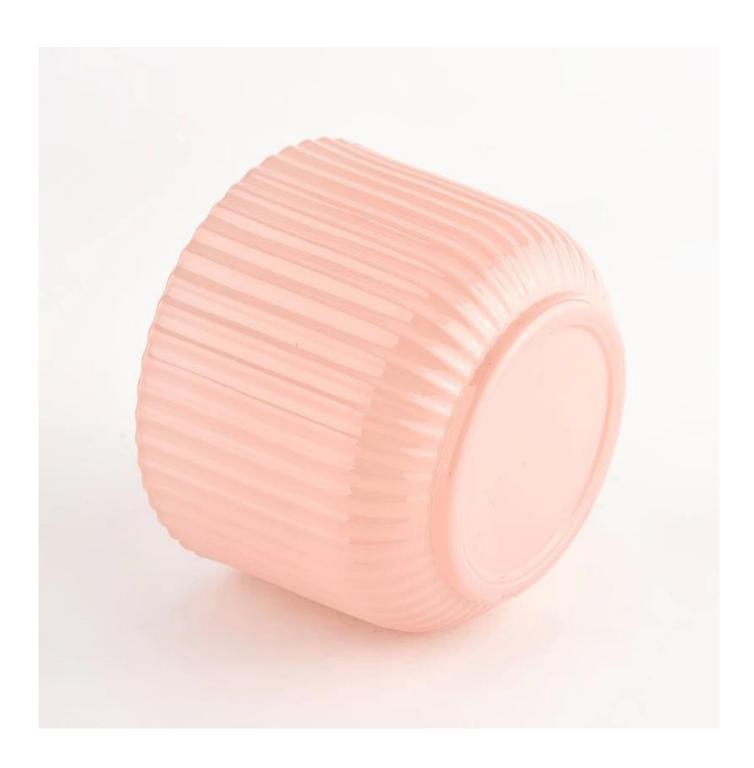

## Luxury 12oz pink stripe empty glass vessels for candles supplier

Sunny Glasswares not only places  $\operatorname{OEM}$  /  $\operatorname{ODM}$  orders, but also helps many brands to start with product concepts.

| Measure       | Item:SGXF22012004                                                                  |
|---------------|------------------------------------------------------------------------------------|
|               | Top dia: 102mm                                                                     |
|               | Bottom dia: 73mm                                                                   |
|               | Height: 77mm                                                                       |
|               | Weight: 450g                                                                       |
|               | Capacity: 380ml                                                                    |
| Packing       | Normal packing,Individual gift box, PVC box, window box, color box, white box, etc |
| Delivery time | Within 35 days after the sample and order confirmed                                |
| Payment term  | 30% deposit by T/T in advance and the balance against the copy of B/L              |
| Shipment      | By sea,by air,by Express and your shipping agent is acceptable                     |
| Usage         | Home described in a Description Wedding Foreign Description and a second           |
| Occasion      | Home decor, Wedding Decoration, Wedding Favors, Decoration enhancement             |