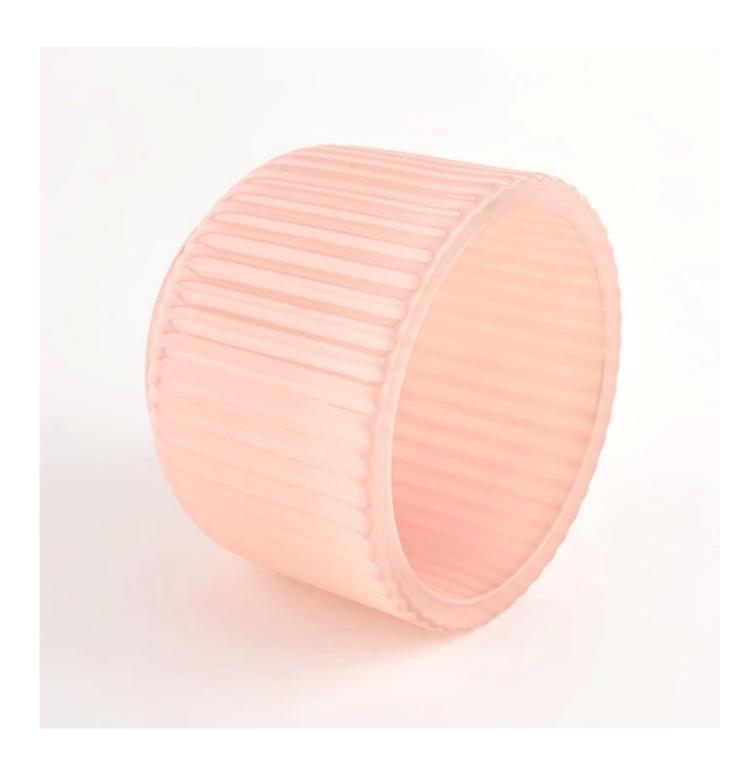

## Luxury 12oz pink stripe empty glass vessels for candles supplier

Sunny Glasswares not only places  $\operatorname{OEM}$  /  $\operatorname{ODM}$  orders, but also helps many brands to start with product concepts.

| Measure       | Item:SGXF22012004                                                                  |
|---------------|------------------------------------------------------------------------------------|
|               | Top dia: 102mm                                                                     |
|               | Bottom dia: 73mm                                                                   |
|               | Height: 77mm                                                                       |
|               | Weight: 450g                                                                       |
|               | Capacity: 380ml                                                                    |
| Packing       | Normal packing,Individual gift box, PVC box, window box, color box, white box, etc |
| Delivery time | Within 35 days after the sample and order confirmed                                |
| Payment term  | 30% deposit by T/T in advance and the balance against the copy of B/L              |
| Shipment      | By sea,by air,by Express and your shipping agent is acceptable                     |
| Usage         | Home described in a Description Wedding Foreign Description and a second           |
| Occasion      | Home decor, Wedding Decoration, Wedding Favors, Decoration enhancement             |