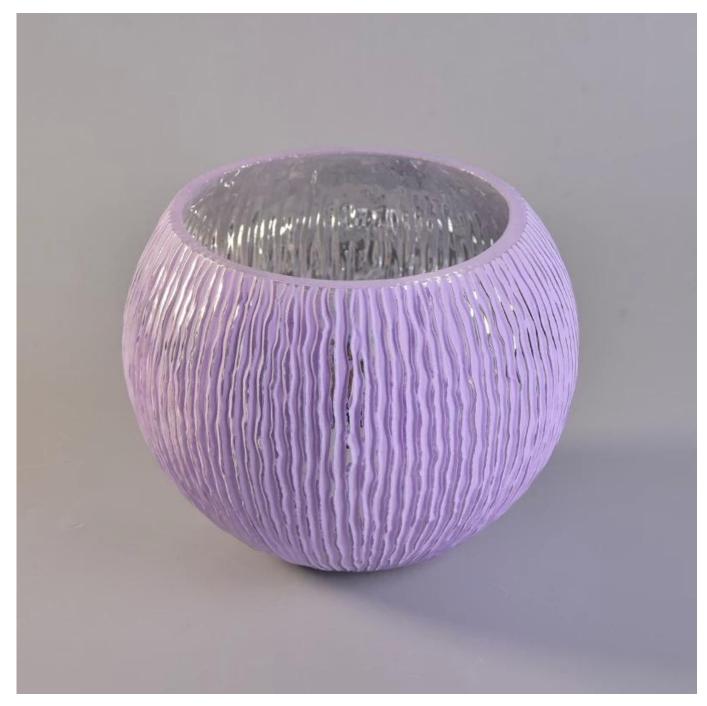

## Lavender purple ball shape glass candle holder wholesale

### **Products Details**

| Name         | Lavender purple ball shape glass candle holder wholesale |  |  |
|--------------|----------------------------------------------------------|--|--|
| ltem Details | Item No.:SGLYP17103101                                   |  |  |
|              | Top dia: 113mm                                           |  |  |
|              | Max dia:148mm                                            |  |  |
|              | Bottom dia: 61mm                                         |  |  |
|              | Height: 119mm                                            |  |  |
|              | Capacity[]1230ml                                         |  |  |
| Material     | Glass,Soda-Lime glass,high white glass                   |  |  |
| Accessories  | cap, glass/metal/wood lid, etc                           |  |  |