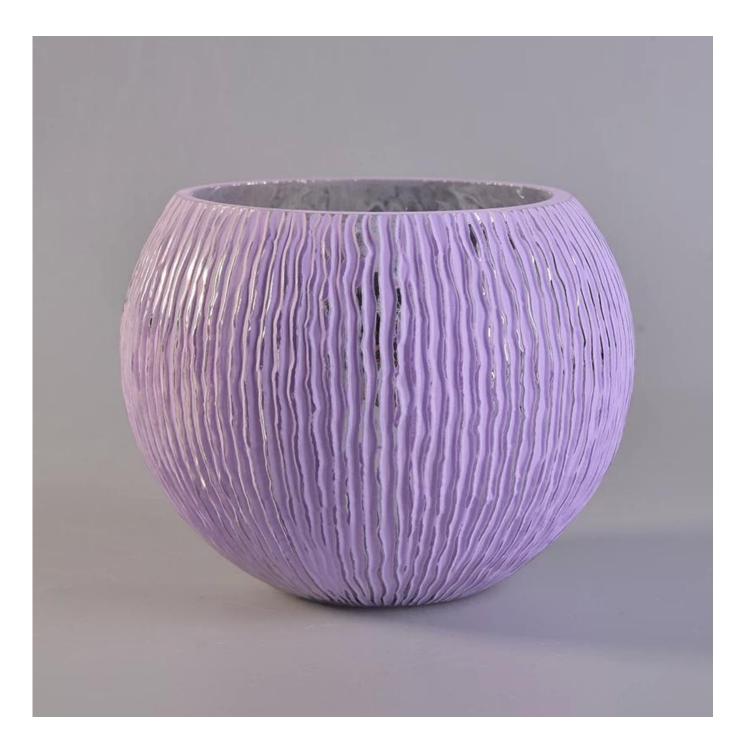

## Lavender purple ball shape glass candle holder wholesale

### **Products Details**

| Name         | Lavender purple ball shape glass candle holder wholesale |  |  |
|--------------|----------------------------------------------------------|--|--|
| ltem Details | Item No.:SGLYP17103101                                   |  |  |
|              | Top dia: 113mm                                           |  |  |
|              | Max dia:148mm                                            |  |  |
|              | Bottom dia: 61mm                                         |  |  |
|              | Height: 119mm                                            |  |  |
|              | Capacity[]1230ml                                         |  |  |
| Material     | Glass,Soda-Lime glass,high white glass                   |  |  |
| Accessories  | cap, glass/metal/wood lid, etc                           |  |  |