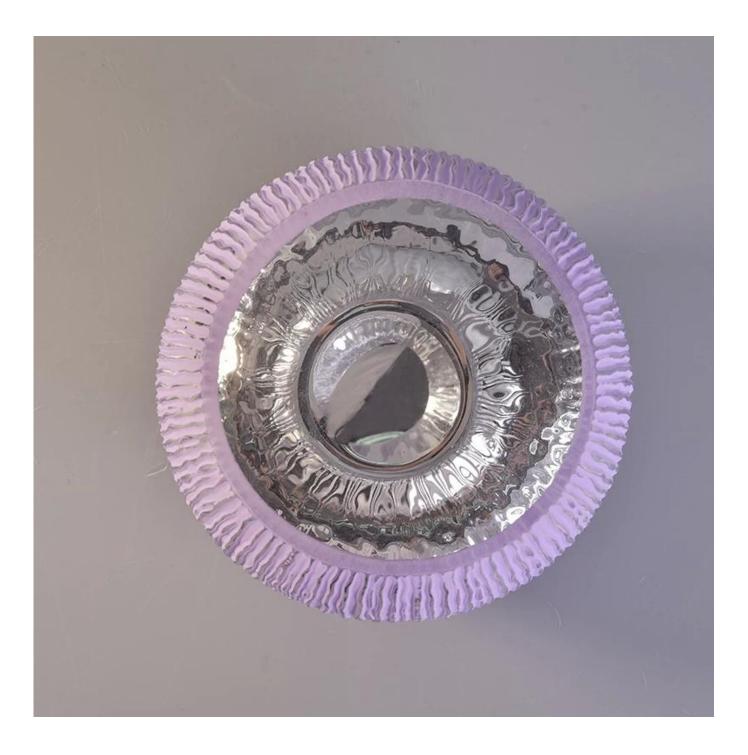

## Lavender purple ball shape glass candle holder wholesale

### **Products Details**

| Name         | Lavender purple ball shape glass candle holder wholesale |  |  |
|--------------|----------------------------------------------------------|--|--|
| ltem Details | Item No.:SGLYP17103101                                   |  |  |
|              | Top dia: 113mm                                           |  |  |
|              | Max dia:148mm                                            |  |  |
|              | Bottom dia: 61mm                                         |  |  |
|              | Height: 119mm                                            |  |  |
|              | Capacity[]1230ml                                         |  |  |
| Material     | Glass,Soda-Lime glass,high white glass                   |  |  |
| Accessories  | cap, glass/metal/wood lid, etc                           |  |  |