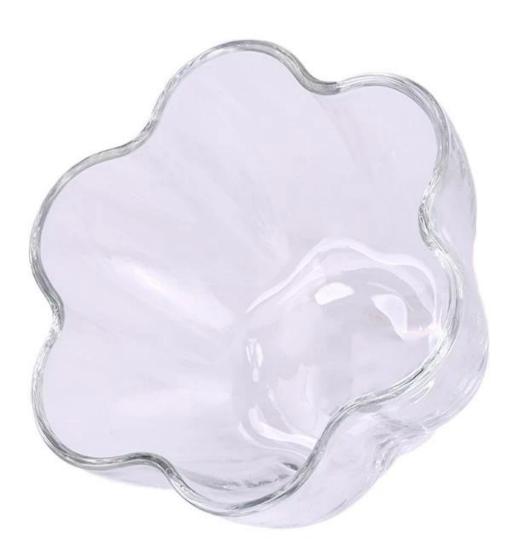

| Measure              | Item No: SG11080                                                                   |
|----------------------|------------------------------------------------------------------------------------|
|                      | Top dia 110mm                                                                      |
|                      | Bottom dia 100mm                                                                   |
|                      | Height □80mm                                                                       |
|                      | Capacity□476ml                                                                     |
|                      | Weight <b></b>                                                                     |
|                      | MOQ: 3000 PCS                                                                      |
| Packing              | Normal packing,Individual gift box, PVC box, window box, color box, white box, etc |
| <b>Delivery time</b> | Within 35 days after the sample and order confirmed                                |
| Payment term         | 30% deposit by T/T in advance and the balance against the copy of B/L              |
| Shipment             | By sea,by air,by Express and your shipping agent is acceptable                     |
| Usage                | Home decor,Wedding Decoration,Wedding Favors,Decoration enhancement                |
| Occasion             |                                                                                    |