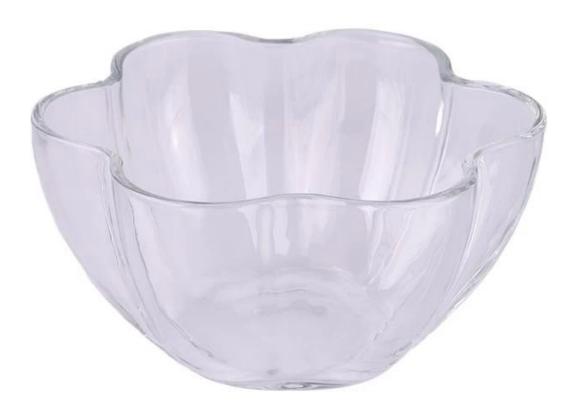

# **Latest Unique Flower Shaped Glass Candle Jars**

Sunny Glasswares not only places  $\operatorname{OEM}$  /  $\operatorname{ODM}$  orders, but also helps many brands to start with product concepts.

| Measure              | Item No: SG11080                                                                   |
|----------------------|------------------------------------------------------------------------------------|
|                      | Top dia 110mm                                                                      |
|                      | Bottom dia 100mm                                                                   |
|                      | Height □80mm                                                                       |
|                      | Capacity□476ml                                                                     |
|                      | Weight <b></b>                                                                     |
|                      | MOQ: 3000 PCS                                                                      |
| Packing              | Normal packing,Individual gift box, PVC box, window box, color box, white box, etc |
| <b>Delivery time</b> | Within 35 days after the sample and order confirmed                                |
| Payment term         | 30% deposit by T/T in advance and the balance against the copy of B/L              |
| Shipment             | By sea,by air,by Express and your shipping agent is acceptable                     |
| Usage                | Home decor,Wedding Decoration,Wedding Favors,Decoration enhancement                |
| Occasion             |                                                                                    |