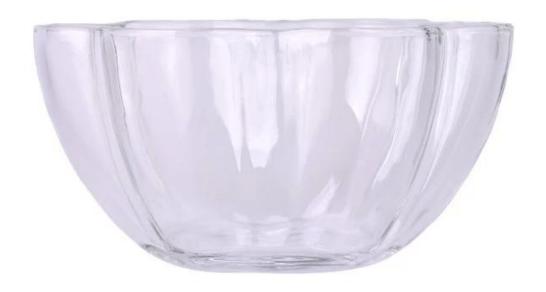

# **Latest Unique Flower Shaped Glass Candle Jars**

Sunny Glasswares not only places  $\operatorname{OEM}$  /  $\operatorname{ODM}$  orders, but also helps many brands to start with product concepts.

| Measure              | Item No: SG11080                                                                   |
|----------------------|------------------------------------------------------------------------------------|
|                      | Top dia 110mm                                                                      |
|                      | Bottom dia 100mm                                                                   |
|                      | Height □80mm                                                                       |
|                      | Capacity□476ml                                                                     |
|                      | Weight <b></b>                                                                     |
|                      | MOQ: 3000 PCS                                                                      |
| Packing              | Normal packing,Individual gift box, PVC box, window box, color box, white box, etc |
| <b>Delivery time</b> | Within 35 days after the sample and order confirmed                                |
| Payment term         | 30% deposit by T/T in advance and the balance against the copy of B/L              |
| Shipment             | By sea,by air,by Express and your shipping agent is acceptable                     |
| Usage                | Home decor,Wedding Decoration,Wedding Favors,Decoration enhancement                |
| Occasion             |                                                                                    |