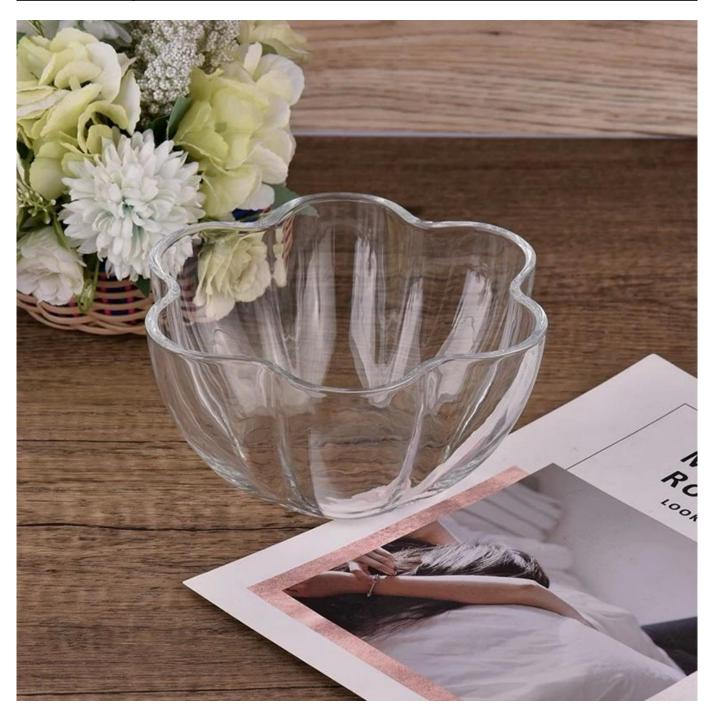

| Measure              | Item No: SG11080                                                                   |
|----------------------|------------------------------------------------------------------------------------|
|                      | Top dia 110mm                                                                      |
|                      | Bottom dia 100mm                                                                   |
|                      | Height □80mm                                                                       |
|                      | Capacity□476ml                                                                     |
|                      | Weight <b></b>                                                                     |
|                      | MOQ: 3000 PCS                                                                      |
| Packing              | Normal packing,Individual gift box, PVC box, window box, color box, white box, etc |
| <b>Delivery time</b> | Within 35 days after the sample and order confirmed                                |
| Payment term         | 30% deposit by T/T in advance and the balance against the copy of B/L              |
| Shipment             | By sea,by air,by Express and your shipping agent is acceptable                     |
| Usage                | Home decor,Wedding Decoration,Wedding Favors,Decoration enhancement                |
| Occasion             |                                                                                    |