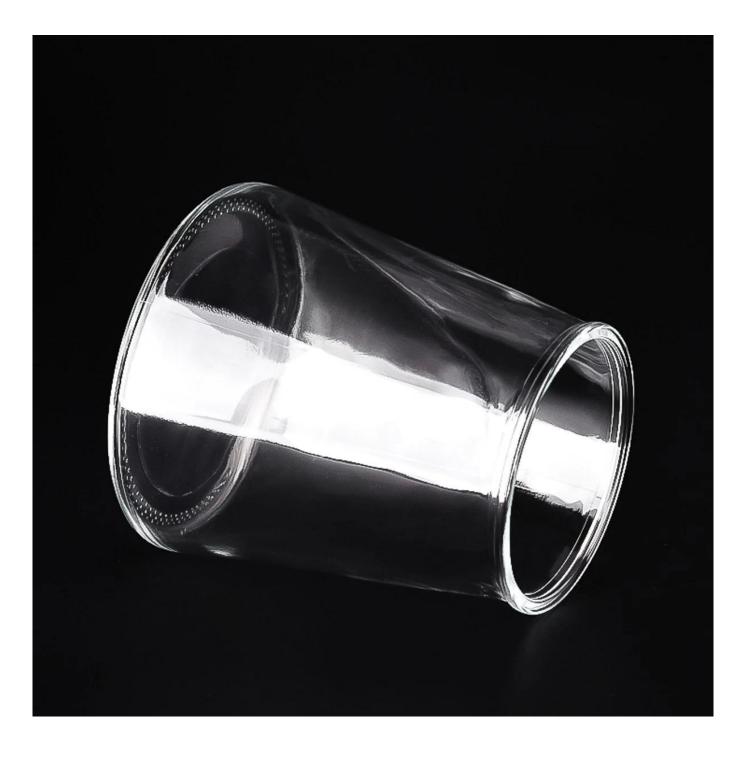

#### Why choose Sunny.

| product name | Large capacity glass candle container wholesale                                                                              |
|--------------|------------------------------------------------------------------------------------------------------------------------------|
|              | <ol> <li>5 days if there is a shape and size of the glass</li> <li>15 days, if you need new shapes and glass size</li> </ol> |

| To measure             | m No:SGKY24112002<br>Top dia: 92 mm<br>Bottom dia: 93 mm<br>Height: 119 mm<br>Weight: 502 g<br>Capacity: 540 ml<br>MOQ:20000PCS |
|------------------------|---------------------------------------------------------------------------------------------------------------------------------|
| Packaging              | Normal packaging, single gift box, pvc box, window box, color box, white box, etc.                                              |
| Delivery time          | Within 35 days from the confirmation of the sample and the order                                                                |
| Payment term           | 30% deposit by T/T in advance and the balance with respect to the copy of B/L                                                   |
| Shipping               | By sea, by air, by Express and your shipping agent is acceptable                                                                |
| Opportunity for<br>use | Home furnishings, wedding decoration, favors, improvement of decoration                                                         |