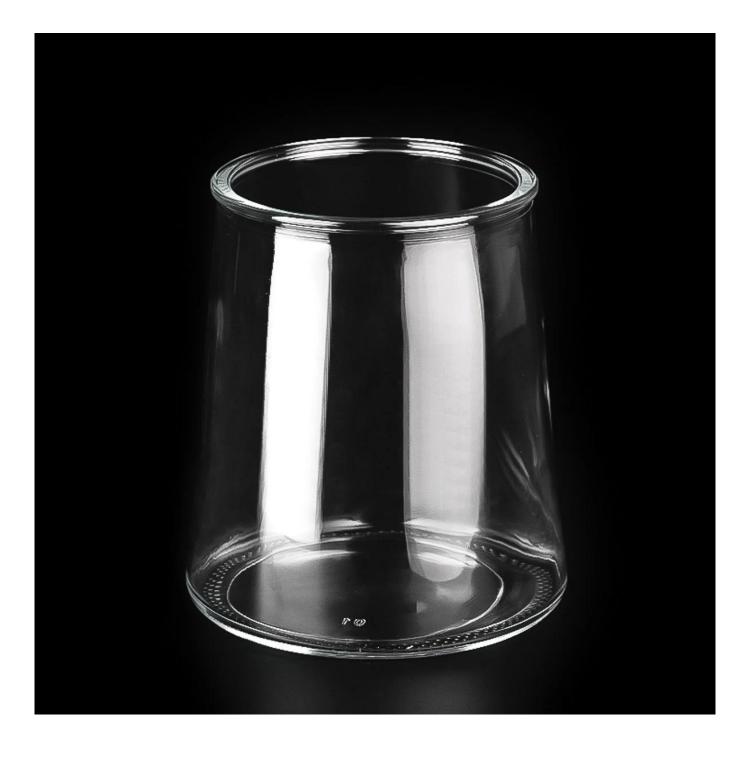

| To measure             | m No:SGKY24112002<br>Top dia: 92 mm<br>Bottom dia: 93 mm<br>Height: 119 mm<br>Weight: 502 g<br>Capacity: 540 ml<br>MOQ:20000PCS |
|------------------------|---------------------------------------------------------------------------------------------------------------------------------|
| Packaging              | Normal packaging, single gift box, pvc box, window box, color box, white box, etc.                                              |
| Delivery time          | Within 35 days from the confirmation of the sample and the order                                                                |
| Payment term           | 30% deposit by T/T in advance and the balance with respect to the copy of B/L                                                   |
| Shipping               | By sea, by air, by Express and your shipping agent is acceptable                                                                |
| Opportunity for<br>use | Home furnishings, wedding decoration, favors, improvement of decoration                                                         |