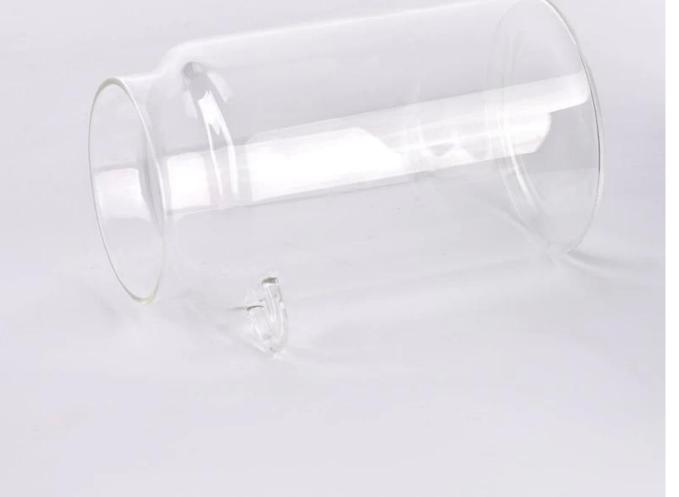

### Large capacity clear glass bottle wholesale

Sunny Glasswares not only places OEM / ODM orders, but also helps many brands to start with product concepts.

#### Why choose Sunny.

| product name | Large capacity clear glass bottle wholesale                                                                       |
|--------------|-------------------------------------------------------------------------------------------------------------------|
|              | 1. 5 days if there is glass shape and size                                                                        |
|              | 2. 15 days, if you need new shapes and sizes glass                                                                |
| Measure      | ltem No:SGFD24091202<br>Top dia: 82 mm<br>Bottom dia: 99 mm<br>Height: 166 mm<br>Weight: 286 g<br>Capacity:970 ml |