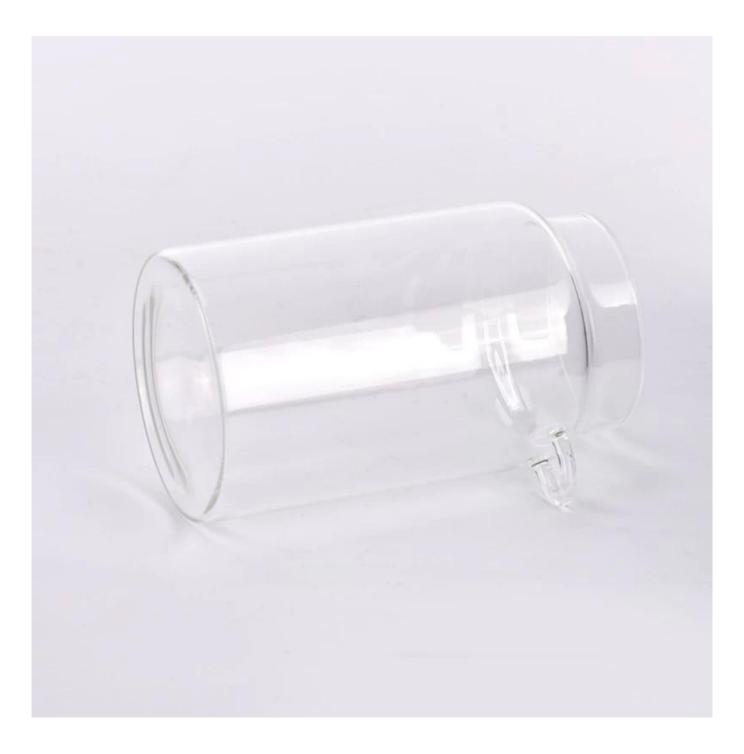

### Large capacity clear glass bottle wholesale

Sunny Glasswares not only places OEM / ODM orders, but also helps many brands to start with product concepts.

#### Why choose Sunny.

| product name | Large capacity clear glass bottle wholesale                                                                       |
|--------------|-------------------------------------------------------------------------------------------------------------------|
|              | 1. 5 days if there is glass shape and size                                                                        |
|              | 2. 15 days, if you need new shapes and sizes glass                                                                |
| Measure      | ltem No:SGFD24091202<br>Top dia: 82 mm<br>Bottom dia: 99 mm<br>Height: 166 mm<br>Weight: 286 g<br>Capacity:970 ml |