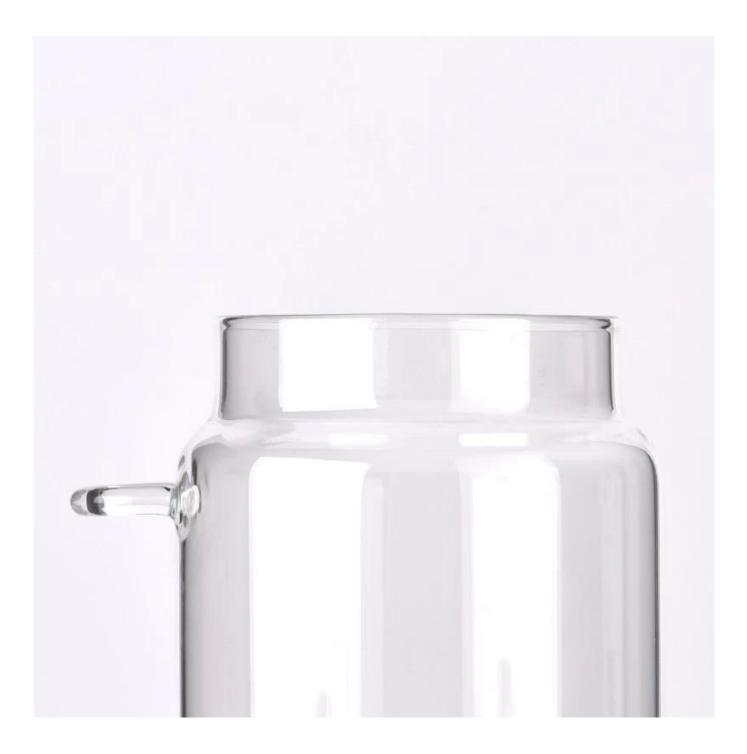

#### Why choose Sunny.

| product name | Large capacity clear glass bottle wholesale                                                                       |
|--------------|-------------------------------------------------------------------------------------------------------------------|
|              | 1. 5 days if there is glass shape and size                                                                        |
|              | 2. 15 days, if you need new shapes and sizes glass                                                                |
| Measure      | ltem No:SGFD24091202<br>Top dia: 82 mm<br>Bottom dia: 99 mm<br>Height: 166 mm<br>Weight: 286 g<br>Capacity:970 ml |