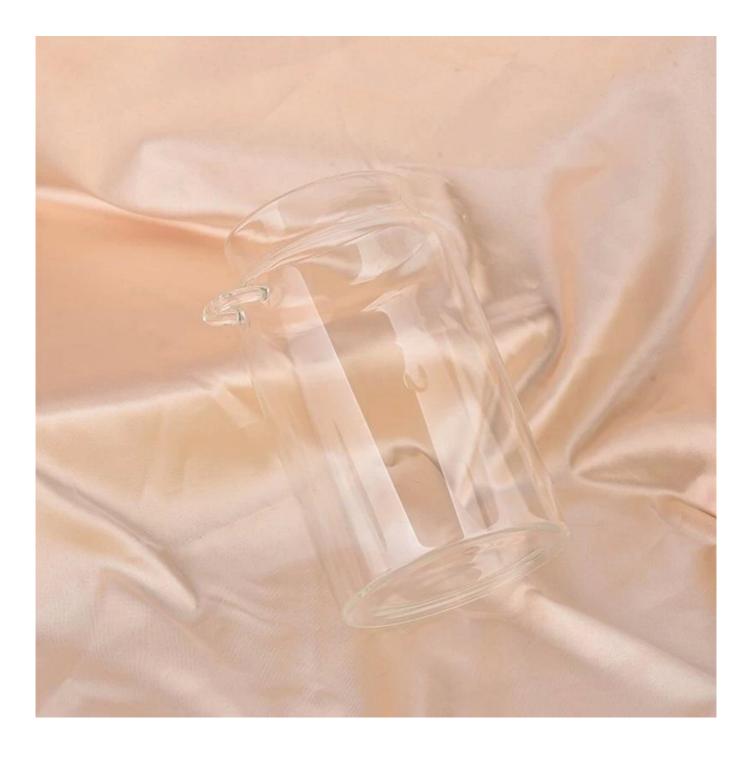

### Large capacity clear glass bottle wholesale

Sunny Glasswares not only places OEM / ODM orders, but also helps many brands to start with product concepts.

#### Why choose Sunny.

| product name | Large capacity clear glass bottle wholesale                                                                       |
|--------------|-------------------------------------------------------------------------------------------------------------------|
|              | 1. 5 days if there is glass shape and size                                                                        |
|              | 2. 15 days, if you need new shapes and sizes glass                                                                |
| Measure      | ltem No:SGFD24091202<br>Top dia: 82 mm<br>Bottom dia: 99 mm<br>Height: 166 mm<br>Weight: 286 g<br>Capacity:970 ml |