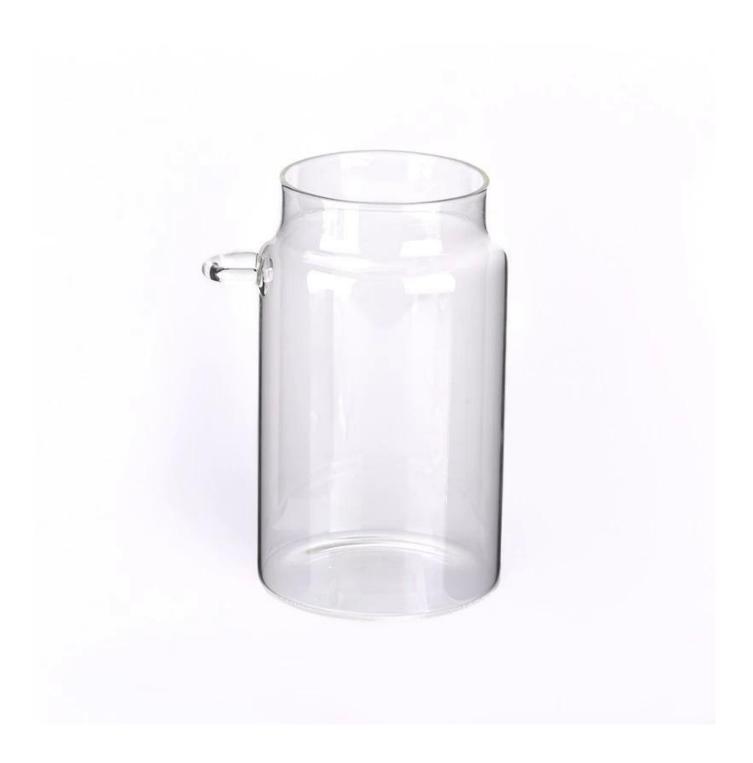

### Large capacity clear glass bottle wholesale

Sunny Glasswares not only places OEM / ODM orders, but also helps many brands to start with product concepts.

#### Why choose Sunny.

| product name | Large capacity clear glass bottle wholesale                                                                       |
|--------------|-------------------------------------------------------------------------------------------------------------------|
|              | 1. 5 days if there is glass shape and size                                                                        |
|              | 2. 15 days, if you need new shapes and sizes glass                                                                |
| Measure      | ltem No:SGFD24091202<br>Top dia: 82 mm<br>Bottom dia: 99 mm<br>Height: 166 mm<br>Weight: 286 g<br>Capacity:970 ml |