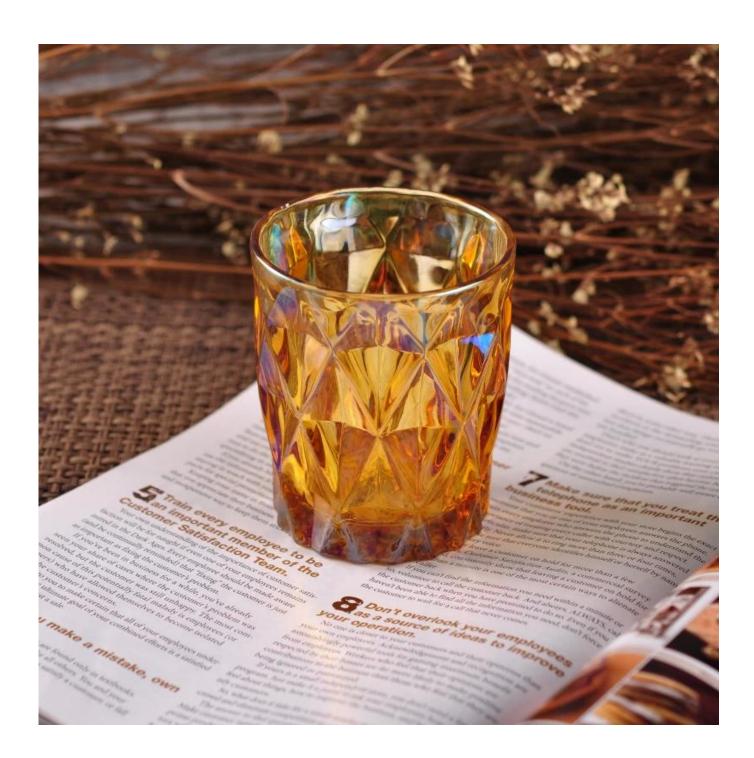

## **Product Details**

| Item Name       | Iridescent color painting glass candles jar                                                                                               |
|-----------------|-------------------------------------------------------------------------------------------------------------------------------------------|
| Item No.        | SGLYP16072201-1                                                                                                                           |
| Size            | Top dia: 82mm Bottom dia: 70mm Height: 98mm Weight: 291g Capacity: 260ml                                                                  |
| Brand name      | Sunny Glassware                                                                                                                           |
| Sample time     | 1.5 days to exist in the shape and size of the products<br>2.15 days if you need new shape and size of products                           |
| Packing         | Security packaging normal 24pcs / 36pcs / 48pcs per carton etc. export with egg divider                                                   |
| Moq             | 5,000pcs                                                                                                                                  |
| Delivery time   | Within 35 days after order confirmed                                                                                                      |
| Payment terms   | 30% deposit by T / T in advance, the balance after showing the copy of B / L $$                                                           |
| Product Feature | 1.High quality and competitive prices 2.Meet ASTM test. 3.Eco-friendly 4.Widely applies to wedding, party, house, bar etc. 5.Machine made |