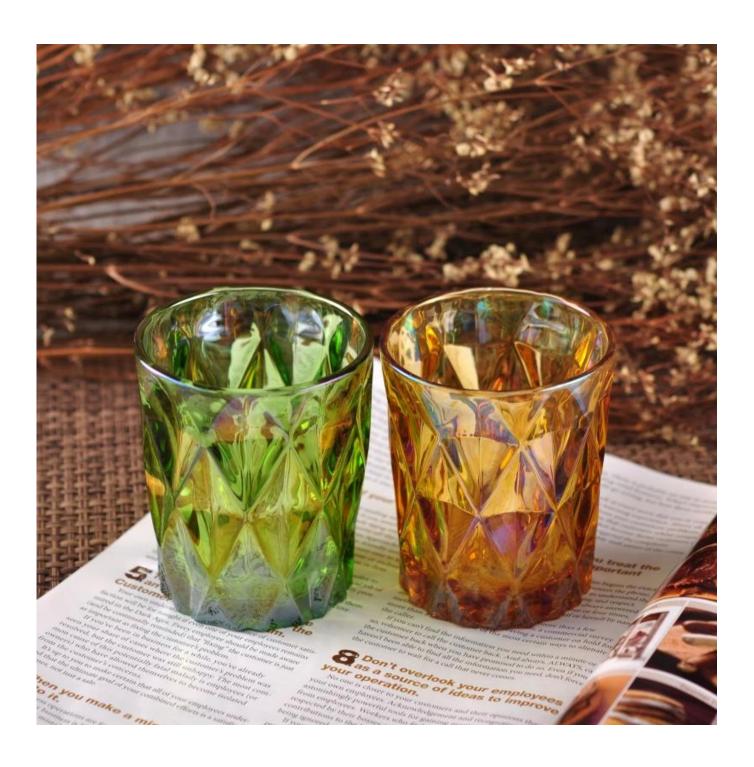

## **Product Details**

| Item Name       | Iridescent color painting glass candles jar                                                                                               |
|-----------------|-------------------------------------------------------------------------------------------------------------------------------------------|
| Item No.        | SGLYP16072201-1                                                                                                                           |
| Size            | Top dia: 82mm Bottom dia: 70mm Height: 98mm Weight: 291g Capacity: 260ml                                                                  |
| Brand name      | Sunny Glassware                                                                                                                           |
| Sample time     | 1.5 days to exist in the shape and size of the products<br>2.15 days if you need new shape and size of products                           |
| Packing         | Security packaging normal 24pcs / 36pcs / 48pcs per carton etc. export with egg divider                                                   |
| Moq             | 5,000pcs                                                                                                                                  |
| Delivery time   | Within 35 days after order confirmed                                                                                                      |
| Payment terms   | 30% deposit by T / T in advance, the balance after showing the copy of B / L $$                                                           |
| Product Feature | 1.High quality and competitive prices 2.Meet ASTM test. 3.Eco-friendly 4.Widely applies to wedding, party, house, bar etc. 5.Machine made |