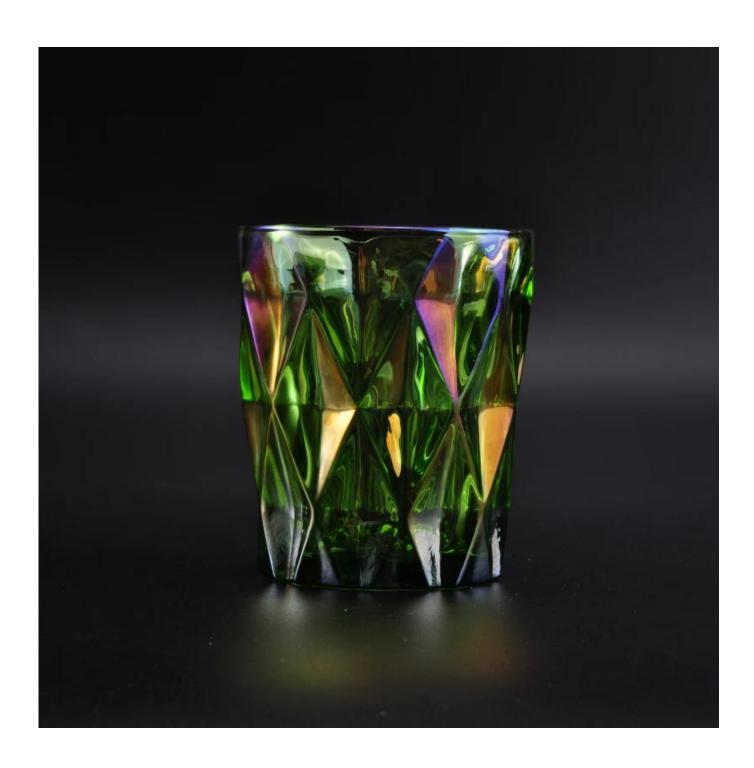

## **Product Details**

| Item Name       | Iridescent color painting glass candles jar                                                                                               |
|-----------------|-------------------------------------------------------------------------------------------------------------------------------------------|
| Item No.        | SGLYP16072201-1                                                                                                                           |
| Size            | Top dia: 82mm Bottom dia: 70mm Height: 98mm Weight: 291g Capacity: 260ml                                                                  |
| Brand name      | Sunny Glassware                                                                                                                           |
| Sample time     | 1.5 days to exist in the shape and size of the products<br>2.15 days if you need new shape and size of products                           |
| Packing         | Security packaging normal 24pcs / 36pcs / 48pcs per carton etc. export with egg divider                                                   |
| Moq             | 5,000pcs                                                                                                                                  |
| Delivery time   | Within 35 days after order confirmed                                                                                                      |
| Payment terms   | 30% deposit by T / T in advance, the balance after showing the copy of B / L $$                                                           |
| Product Feature | 1.High quality and competitive prices 2.Meet ASTM test. 3.Eco-friendly 4.Widely applies to wedding, party, house, bar etc. 5.Machine made |