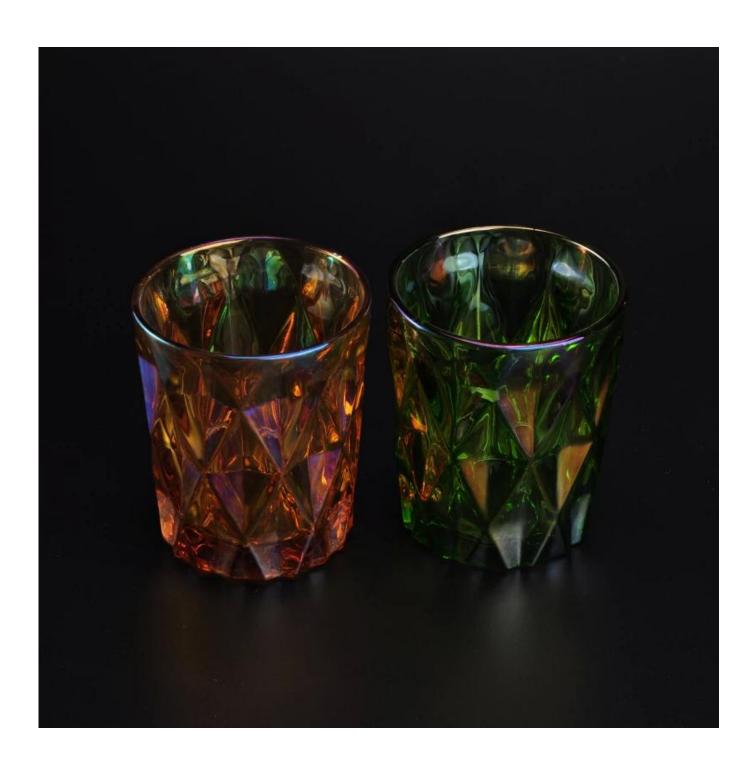

## **Product Details**

| Item Name       | Iridescent color painting glass candles jar                                                                                               |
|-----------------|-------------------------------------------------------------------------------------------------------------------------------------------|
| Item No.        | SGLYP16072201-1                                                                                                                           |
| Size            | Top dia: 82mm Bottom dia: 70mm Height: 98mm Weight: 291g Capacity: 260ml                                                                  |
| Brand name      | Sunny Glassware                                                                                                                           |
| Sample time     | 1.5 days to exist in the shape and size of the products<br>2.15 days if you need new shape and size of products                           |
| Packing         | Security packaging normal 24pcs / 36pcs / 48pcs per carton etc. export with egg divider                                                   |
| Moq             | 5,000pcs                                                                                                                                  |
| Delivery time   | Within 35 days after order confirmed                                                                                                      |
| Payment terms   | 30% deposit by T / T in advance, the balance after showing the copy of B / L $$                                                           |
| Product Feature | 1.High quality and competitive prices 2.Meet ASTM test. 3.Eco-friendly 4.Widely applies to wedding, party, house, bar etc. 5.Machine made |