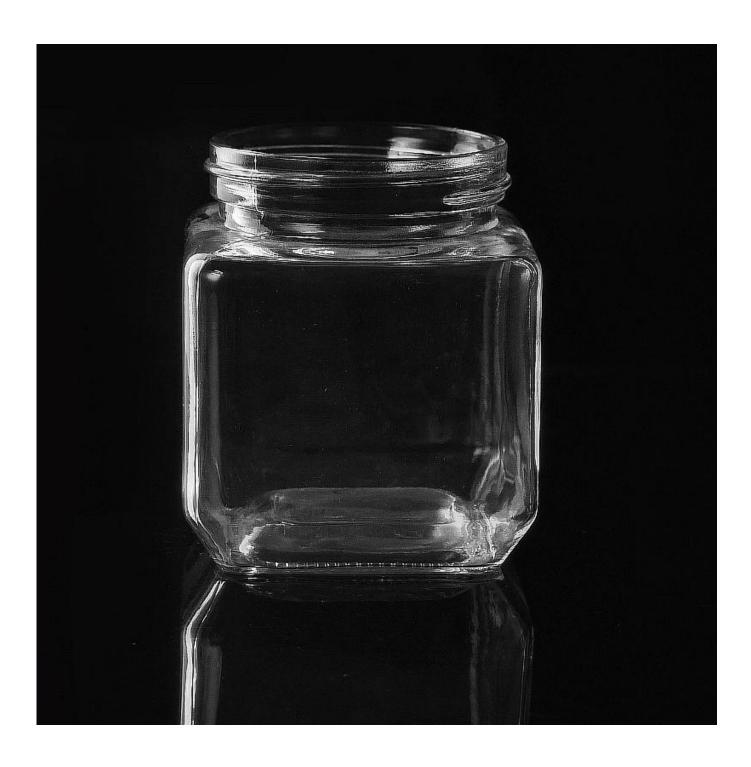

| Item No.         | SGWJ15091501                                                               |
|------------------|----------------------------------------------------------------------------|
| Material         | High white glass                                                           |
| Process          | Machine press                                                              |
| Samples time     | 1. 5 days if at exist shaped and size of glass                             |
|                  | 2. 15 days if need new shape or size of glass                              |
| Packing          | Normal packing,4 pcs into inner box, 48 pcs per carton                     |
| Product Capacity | 500,000~1,000,000 pcs per month                                            |
| Delivery time    | Within 35 days after the sample and order confirmed                        |
| Payment terms    | 30% deposit by T/T in advance and the balance against the copy of B/L      |
| Shipment         | By sea, by air, by Express and your shipping agent is acceptable           |
|                  | 1. Machine press <u>glass candle holder</u> with high quality              |
| Product Features | 2. Suitable for used in hotel, home, etc.                                  |
|                  | 3. It is eco-friendly                                                      |
|                  | 4. Meet ASTM test                                                          |
|                  | 1. Different designs and sizes for choice                                  |
|                  | 2 .Any color painted, frost, electroplate, pattern laser carver processing |
| For your choices | 3. Special package like shrink wrap, color gift box, white gift box etc.   |
|                  | 4. We have exclusive workers for quality control                           |
|                  | 5. We have professional workshop and warehouse to ensure the delivery time |
|                  | 1                                                                          |