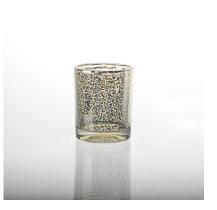

| Item No.         | SGWJ15091501                                                               |
|------------------|----------------------------------------------------------------------------|
| Material         | High white glass                                                           |
| Process          | Machine press                                                              |
| Samples time     | 1. 5 days if at exist shaped and size of glass                             |
|                  | 2. 15 days if need new shape or size of glass                              |
| Packing          | Normal packing,4 pcs into inner box, 48 pcs per carton                     |
| Product Capacity | 500,000~1,000,000 pcs per month                                            |
| Delivery time    | Within 35 days after the sample and order confirmed                        |
| Payment terms    | 30% deposit by T/T in advance and the balance against the copy of B/L      |
| Shipment         | By sea, by air, by Express and your shipping agent is acceptable           |
|                  | 1. Machine press <u>glass candle holder</u> with high quality              |
| Product Features | 2. Suitable for used in hotel, home, etc.                                  |
|                  | 3. It is eco-friendly                                                      |
|                  | 4. Meet ASTM test                                                          |
|                  | 1. Different designs and sizes for choice                                  |
|                  | 2 .Any color painted, frost, electroplate, pattern laser carver processing |
| For your choices | 3. Special package like shrink wrap, color gift box, white gift box etc.   |
|                  | 4. We have exclusive workers for quality control                           |
|                  | 5. We have professional workshop and warehouse to ensure the delivery time |
|                  | 1                                                                          |