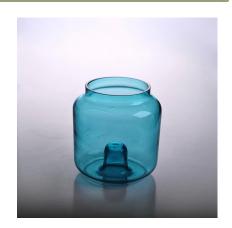

## The features of month blown glass

- 1. Its advantage including abundance sculpt, technics, surface effects, color etc.
- 2. The quality is difficult control and the tolerance of the size, weight and shape are bigger.
- 3. The price is high and the product is limited for the special technic glass.