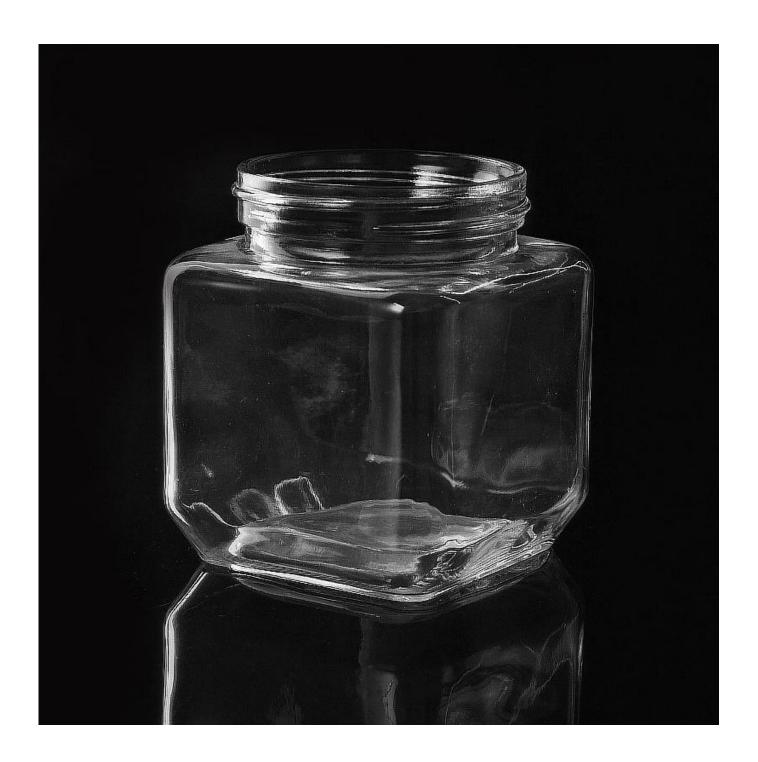

| Item No.         | SGWJ15091501                                                               |
|------------------|----------------------------------------------------------------------------|
| Material         | High white glass                                                           |
| Process          | Machine press                                                              |
| Samples time     | 1. 5 days if at exist shaped and size of glass                             |
|                  | 2. 15 days if need new shape or size of glass                              |
| Packing          | Normal packing,4 pcs into inner box, 48 pcs per carton                     |
| Product Capacity | 500,000~1,000,000 pcs per month                                            |
| Delivery time    | Within 35 days after the sample and order confirmed                        |
| Payment terms    | 30% deposit by T/T in advance and the balance against the copy of B/L      |
| Shipment         | By sea, by air, by Express and your shipping agent is acceptable           |
|                  | 1. Machine press <u>glass candle holder</u> with high quality              |
| Product Features | 2. Suitable for used in hotel, home, etc.                                  |
|                  | 3. It is eco-friendly                                                      |
|                  | 4. Meet ASTM test                                                          |
|                  | 1. Different designs and sizes for choice                                  |
|                  | 2 .Any color painted, frost, electroplate, pattern laser carver processing |
| For your choices | 3. Special package like shrink wrap, color gift box, white gift box etc.   |
|                  | 4. We have exclusive workers for quality control                           |
|                  | 5. We have professional workshop and warehouse to ensure the delivery time |
|                  | 1                                                                          |