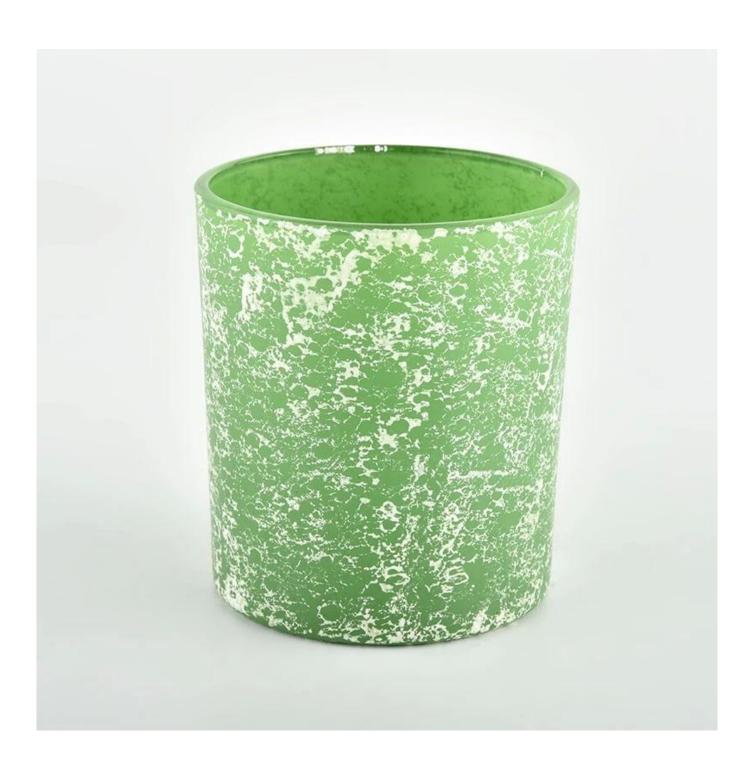

#### **Major advantage**

Focus on luxury design

About 80% of American perfume brand suppliers

- . AQL plus 6 strict rigorous QC test standards
- . Maintain quality and sample and bulk products

Item No.:SGHL22012415C Top dia:80mm Bottom dia:74mm Height:90mm Weight:303g Capacity:290ml