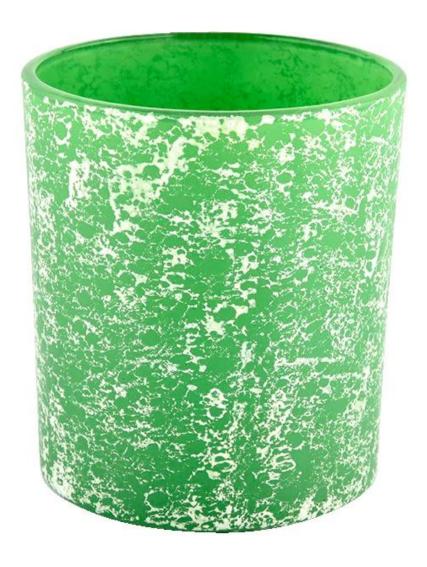

#### **Major advantage**

Focus on luxury design

About 80% of American perfume brand suppliers

- . AQL plus 6 strict rigorous QC test standards
- . Maintain quality and sample and bulk products

Item No.:SGHL22012415C Top dia:80mm Bottom dia:74mm Height:90mm Weight:303g Capacity:290ml