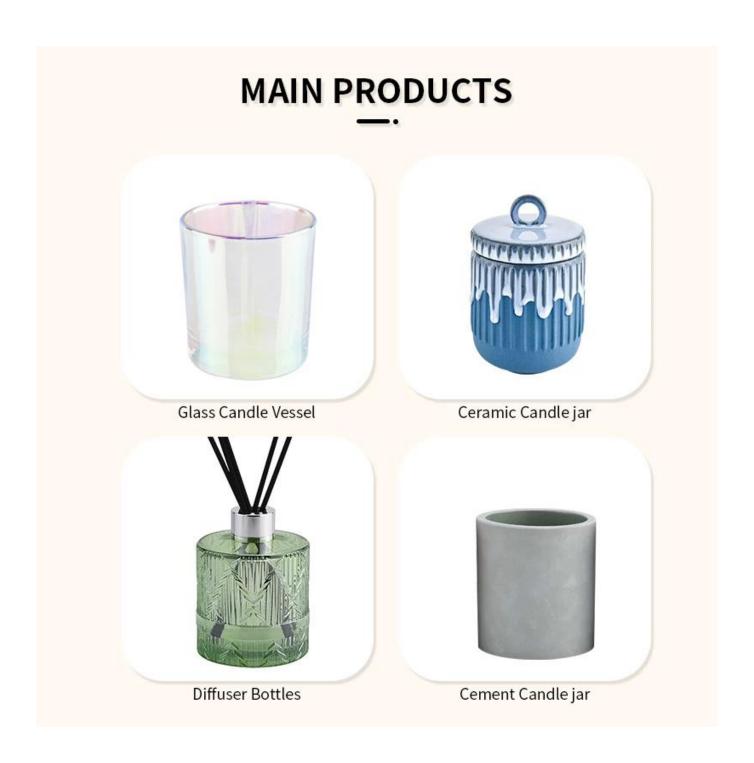

# Hot selling glass candle jars for candle making

Sunny Glassware not only produces OEM / ODM orders, but also helps many brands start from the product concept.

Why choose Sunny Glassware?

#### **Major advantage**

Focus on luxury design

About 80% of American perfume brand suppliers

- . AQL plus 6 strict rigorous QC test standards
- . Maintain quality and sample and bulk products

Item No.:SGHL22012415C Top dia:80mm Bottom dia:74mm Height:90mm Weight:303g Capacity:290ml

#### feature of product

- High quality home decorative glass incense bottle.
   Applicable to hotel, wedding,
- etc.
- 3. Meet the function of ASTM test products.

### Application:

Decorative dinner in the bar or bar

- . Suitable for families, hotels or gardens
- . Special lover gift
- . Any chance of decoration

# **Application**

Festival Gifts

Home Decoration

Wedding Gifts

Christmas Gifts