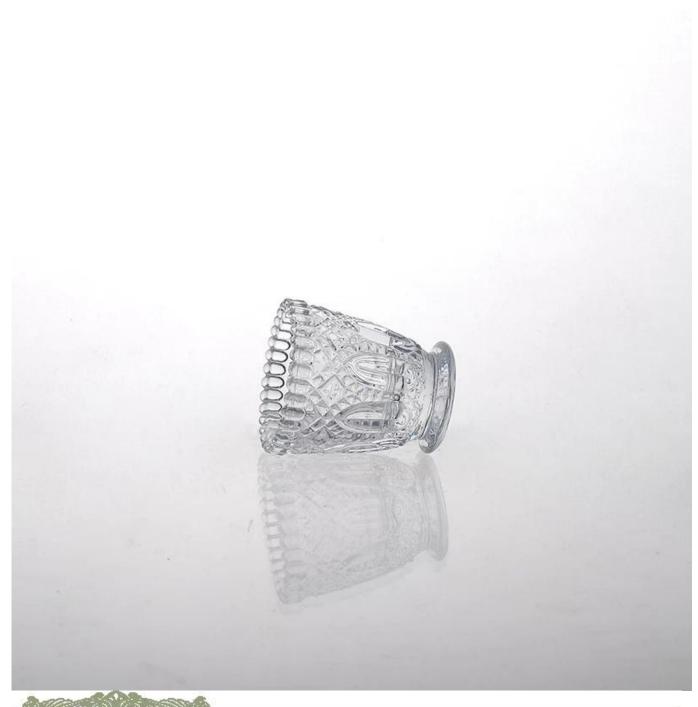

## Hot selling flower patten candle holder

| Product Details  |                                                                            |
|------------------|----------------------------------------------------------------------------|
|                  |                                                                            |
| Material         | High white glass                                                           |
| Process          | Machine press                                                              |
| Samples time     | 1. 5 days if at exist shaped and size of glass                             |
|                  | 2. 15 days if need new shape or size of glass                              |
| Packing          | Normal packing,4 pcs into inner box, 48 pcs per carton                     |
| Product Capacity | 500,000~1,000,000 pcs per month                                            |
| Delivery time    | Within 35 days after the sample and order confirmed                        |
| Payment terms    | 30% deposit by T/T in advance and the balance against the copy of B/L      |
| Shipment         | By sea, by air, by Express and your shipping agent is acceptable           |
|                  | 1. Machine press <u>glass candle holder</u> with high quality              |
| Product Features | 2. Suitable for used in hotel, home, etc.                                  |
|                  | 3. It is eco-friendly                                                      |
|                  | 4. Meet ASTM test                                                          |
|                  | 1. Different designs and sizes for choice                                  |
|                  | 2 .Any color painted, frost, electroplate, pattern laser carver processing |
| For your choices | 3. Special package like shrink wrap, color gift box, white gift box etc.   |
|                  | 4. We have exclusive workers for quality control                           |
|                  | 5. We have professional workshop and warehouse to ensure the delivery time |