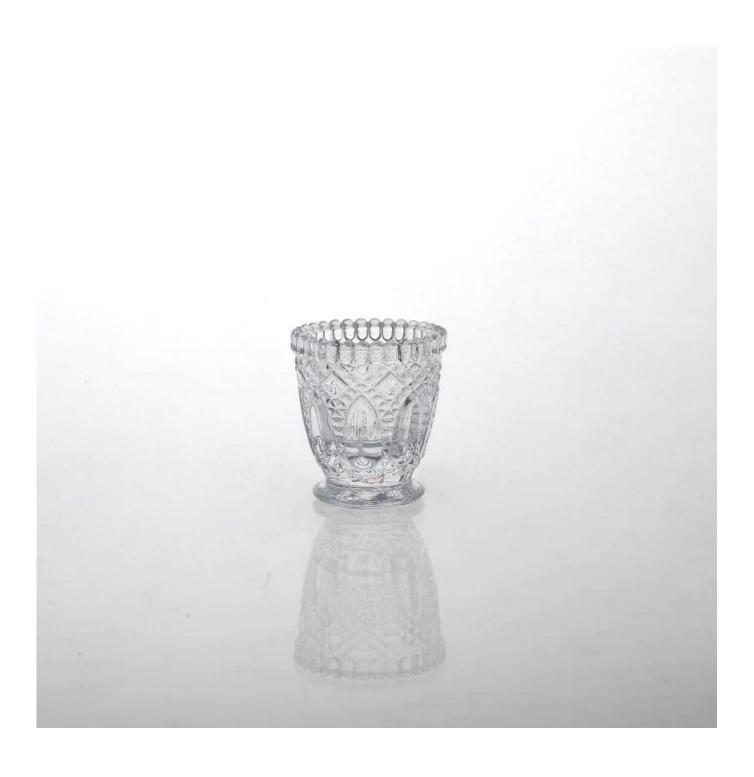

## Hot selling flower patten candle holder

| Product Details  |                                                                            |
|------------------|----------------------------------------------------------------------------|
|                  |                                                                            |
| Material         | High white glass                                                           |
| Process          | Machine press                                                              |
| Samples time     | 1. 5 days if at exist shaped and size of glass                             |
|                  | 2. 15 days if need new shape or size of glass                              |
| Packing          | Normal packing,4 pcs into inner box, 48 pcs per carton                     |
| Product Capacity | 500,000~1,000,000 pcs per month                                            |
| Delivery time    | Within 35 days after the sample and order confirmed                        |
| Payment terms    | 30% deposit by T/T in advance and the balance against the copy of B/L      |
| Shipment         | By sea, by air, by Express and your shipping agent is acceptable           |
|                  | 1. Machine press <u>glass candle holder</u> with high quality              |
| Product Features | 2. Suitable for used in hotel, home, etc.                                  |
|                  | 3. It is eco-friendly                                                      |
|                  | 4. Meet ASTM test                                                          |
|                  | 1. Different designs and sizes for choice                                  |
|                  | 2 .Any color painted, frost, electroplate, pattern laser carver processing |
| For your choices | 3. Special package like shrink wrap, color gift box, white gift box etc.   |
|                  | 4. We have exclusive workers for quality control                           |
|                  | 5. We have professional workshop and warehouse to ensure the delivery time |