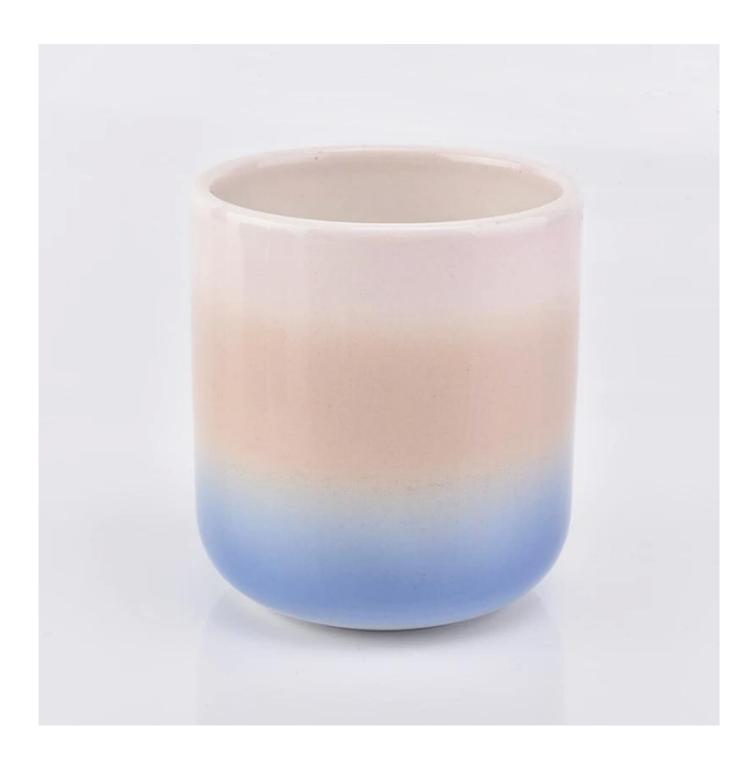

## Hot selling 10oz ceramic candlestick candle holder for home decor

| Element name     | Hot selling 10oz ceramic candlestick candle holder for home decor                                                                                                                                       |
|------------------|---------------------------------------------------------------------------------------------------------------------------------------------------------------------------------------------------------|
| Object number.   | SGGH19011610                                                                                                                                                                                            |
| Cut it           | Article-No .: SGGH19011610 Top dia: 88mm Bottom dia: 80mm Height: 98mm Weight: 233g Capacity: 400ml Other sizes: 5 ounces / 8 ounces / 10 ounces / 16 ounces are also available                         |
| Capacity         | 10oz 14oz 16oz etc. It's available                                                                                                                                                                      |
| Sampling time    | 1.5 days if the shape and size of the products exist 2.15 days if you need new shape and size of the products                                                                                           |
| Packaging        | 24pcs / 36pcs / 48pcs regular safety packing and so on For export carton with egg divider                                                                                                               |
| MOQ              | 5000pcs                                                                                                                                                                                                 |
| Delivery time    | Within 35 days after the order confirmed                                                                                                                                                                |
| Payment terms    | 30% deposit by T / T in advance, the balance after showing the copy of B / L $$                                                                                                                         |
| Product features | <ol> <li>High quality and competitive prices</li> <li>Testing FDA, SGS, LFGB etc.</li> <li>Eco Friendly</li> <li>It is widely aimed at Wedding, party, home, bars etc.</li> <li>Machine made</li> </ol> |