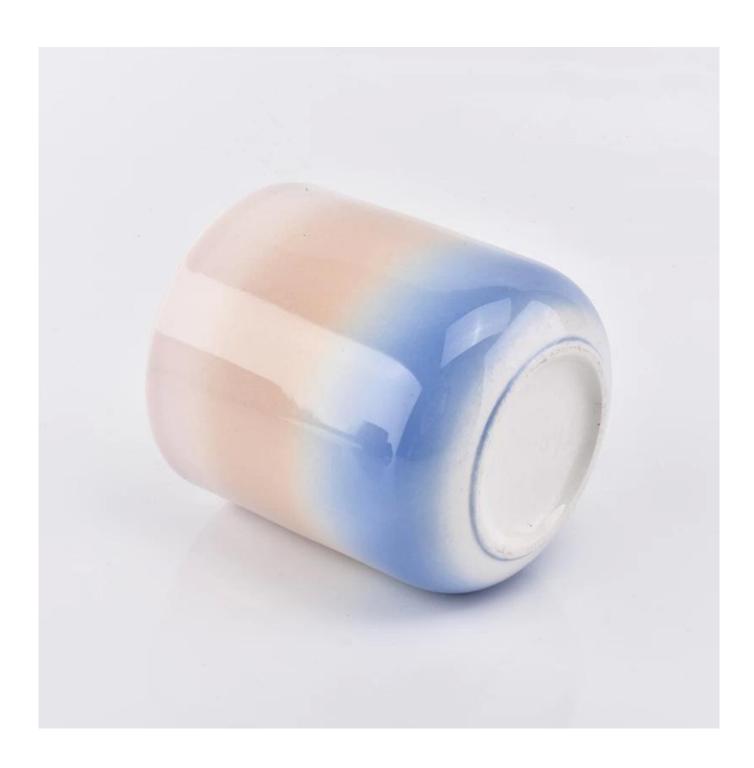

## Hot selling 10oz ceramic candlestick candle holder for home decor

| Element name     | Hot selling 10oz ceramic candlestick candle holder for home decor                                                                                                                                       |
|------------------|---------------------------------------------------------------------------------------------------------------------------------------------------------------------------------------------------------|
| Object number.   | SGGH19011610                                                                                                                                                                                            |
| Cut it           | Article-No .: SGGH19011610 Top dia: 88mm Bottom dia: 80mm Height: 98mm Weight: 233g Capacity: 400ml Other sizes: 5 ounces / 8 ounces / 10 ounces / 16 ounces are also available                         |
| Capacity         | 10oz 14oz 16oz etc. It's available                                                                                                                                                                      |
| Sampling time    | 1.5 days if the shape and size of the products exist 2.15 days if you need new shape and size of the products                                                                                           |
| Packaging        | 24pcs / 36pcs / 48pcs regular safety packing and so on For export carton with egg divider                                                                                                               |
| MOQ              | 5000pcs                                                                                                                                                                                                 |
| Delivery time    | Within 35 days after the order confirmed                                                                                                                                                                |
| Payment terms    | 30% deposit by T / T in advance, the balance after showing the copy of B / L $$                                                                                                                         |
| Product features | <ol> <li>High quality and competitive prices</li> <li>Testing FDA, SGS, LFGB etc.</li> <li>Eco Friendly</li> <li>It is widely aimed at Wedding, party, home, bars etc.</li> <li>Machine made</li> </ol> |