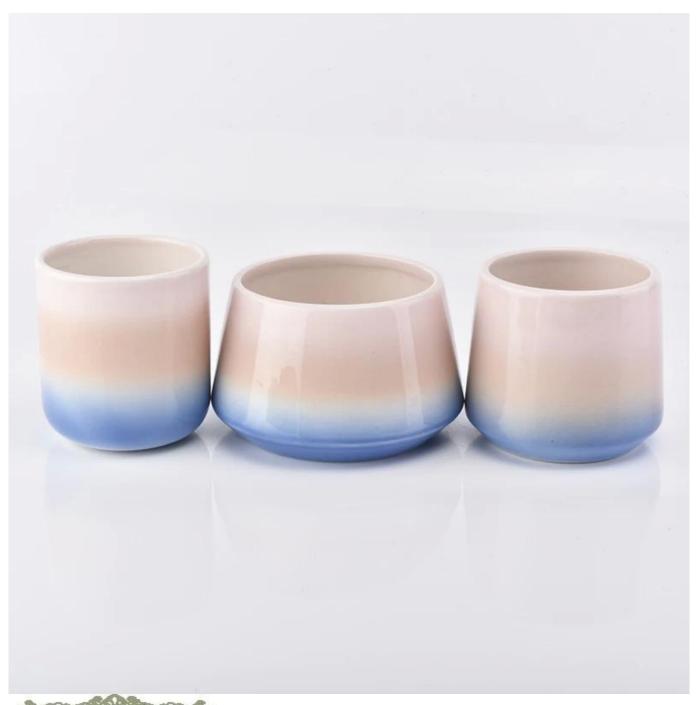

## Hot selling 10oz ceramic candlestick candle holder for home decor

| Element name     | Hot selling 10oz ceramic candlestick candle holder for home decor                                                                                                                                       |
|------------------|---------------------------------------------------------------------------------------------------------------------------------------------------------------------------------------------------------|
| Object number.   | SGGH19011610                                                                                                                                                                                            |
| Cut it           | Article-No .: SGGH19011610 Top dia: 88mm Bottom dia: 80mm Height: 98mm Weight: 233g Capacity: 400ml Other sizes: 5 ounces / 8 ounces / 10 ounces / 16 ounces are also available                         |
| Capacity         | 10oz 14oz 16oz etc. It's available                                                                                                                                                                      |
| Sampling time    | 1.5 days if the shape and size of the products exist 2.15 days if you need new shape and size of the products                                                                                           |
| Packaging        | 24pcs / 36pcs / 48pcs regular safety packing and so on For export carton with egg divider                                                                                                               |
| MOQ              | 5000pcs                                                                                                                                                                                                 |
| Delivery time    | Within 35 days after the order confirmed                                                                                                                                                                |
| Payment terms    | 30% deposit by T / T in advance, the balance after showing the copy of B / L $$                                                                                                                         |
| Product features | <ol> <li>High quality and competitive prices</li> <li>Testing FDA, SGS, LFGB etc.</li> <li>Eco Friendly</li> <li>It is widely aimed at Wedding, party, home, bars etc.</li> <li>Machine made</li> </ol> |