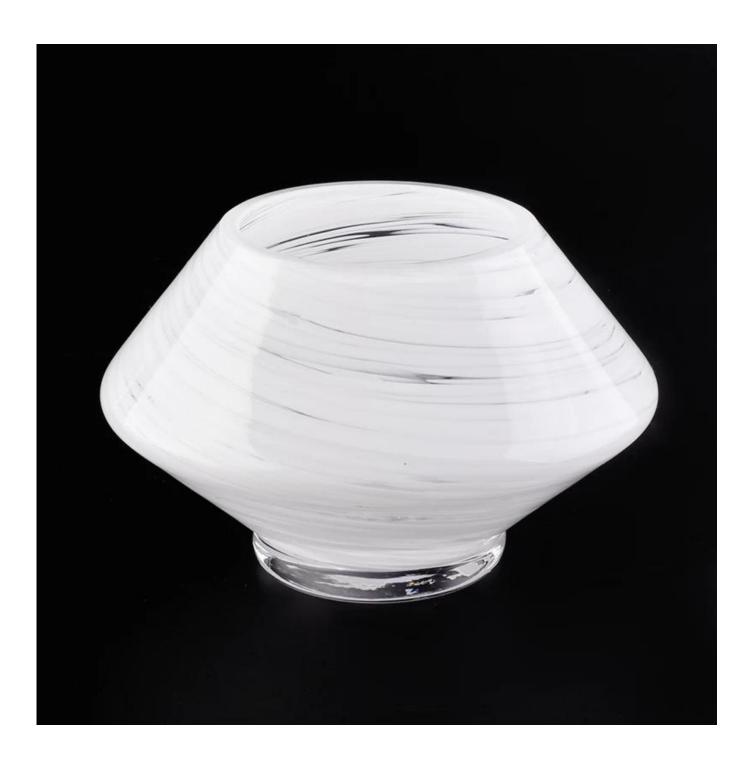

## Home decoration handmade luxury cased White glass candle holder

## **Product Details**

S. Como Com

| Item number.     | SGLYP19031932                                                             |
|------------------|---------------------------------------------------------------------------|
| Material         | high white glass                                                          |
| craft            | Hand made glass candle holders                                            |
| Sample time      | 1. 5 days if there is glass shape and size                                |
|                  | 2. 15 days, if you need new shapes and sizes glass                        |
| Packing          | The usual packing, 4 pieces in the inner box, 48 pieces box               |
| Product Capacity | 500,000 ~ 1,000,000 pieces per month                                      |
| Delivery time    | Within 35 days after sampling and order confirmed                         |
| Payment terms    | 30% deposit by T / T in advance and balance against copy of B / L         |
| Delivery         | By sea, by air, through express and shipping agent acceptable             |
| Product Features | 1. Home decorations glass candle jar from high quality                    |
|                  | 2. Suitable for use at hotel, home, etc.                                  |
|                  | 3. Meet the ASTM Test                                                     |
|                  |                                                                           |
|                  | 1. Various designs and sizes for selection                                |
|                  | 2 Any color painted, cool, plating, laser model Processing cutter         |
| For your choice  | 3. Special package as shrink film, color gift box, white gift box, etc.   |
|                  | 4. We are the exclusive employee of quality control                       |
|                  | 5. We have a professional workshop and warehouse for ensure delivery time |