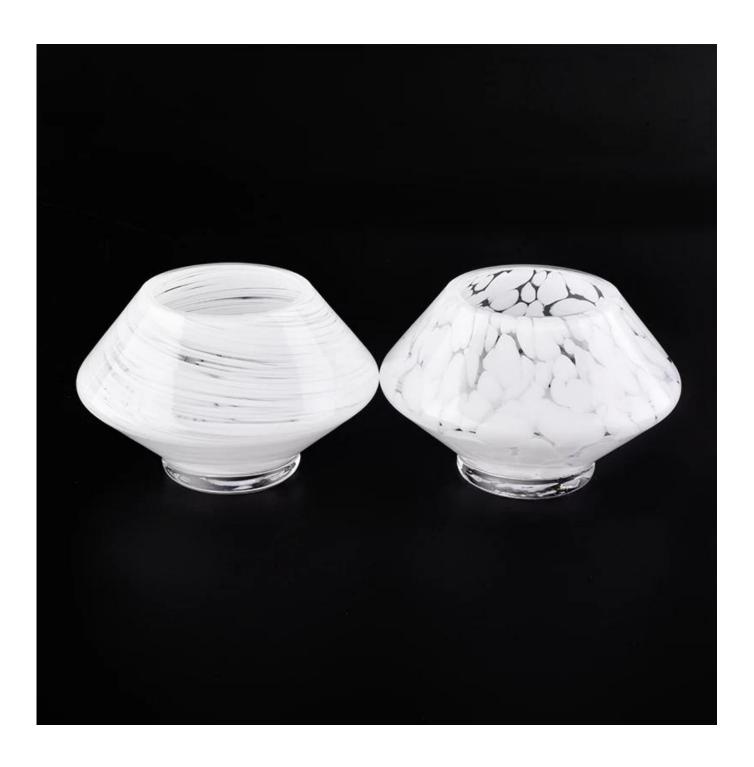

## Home decoration handmade luxury cased White glass candle holder

## **Product Details**

S. Como Com

| Item number.     | SGLYP19031932                                                             |
|------------------|---------------------------------------------------------------------------|
| Material         | high white glass                                                          |
| craft            | Hand made glass candle holders                                            |
| Sample time      | 1. 5 days if there is glass shape and size                                |
|                  | 2. 15 days, if you need new shapes and sizes glass                        |
| Packing          | The usual packing, 4 pieces in the inner box, 48 pieces box               |
| Product Capacity | 500,000 ~ 1,000,000 pieces per month                                      |
| Delivery time    | Within 35 days after sampling and order confirmed                         |
| Payment terms    | 30% deposit by T / T in advance and balance against copy of B / L         |
| Delivery         | By sea, by air, through express and shipping agent acceptable             |
| Product Features | 1. Home decorations glass candle jar from high quality                    |
|                  | 2. Suitable for use at hotel, home, etc.                                  |
|                  | 3. Meet the ASTM Test                                                     |
|                  |                                                                           |
|                  | 1. Various designs and sizes for selection                                |
|                  | 2 Any color painted, cool, plating, laser model Processing cutter         |
| For your choice  | 3. Special package as shrink film, color gift box, white gift box, etc.   |
|                  | 4. We are the exclusive employee of quality control                       |
|                  | 5. We have a professional workshop and warehouse for ensure delivery time |