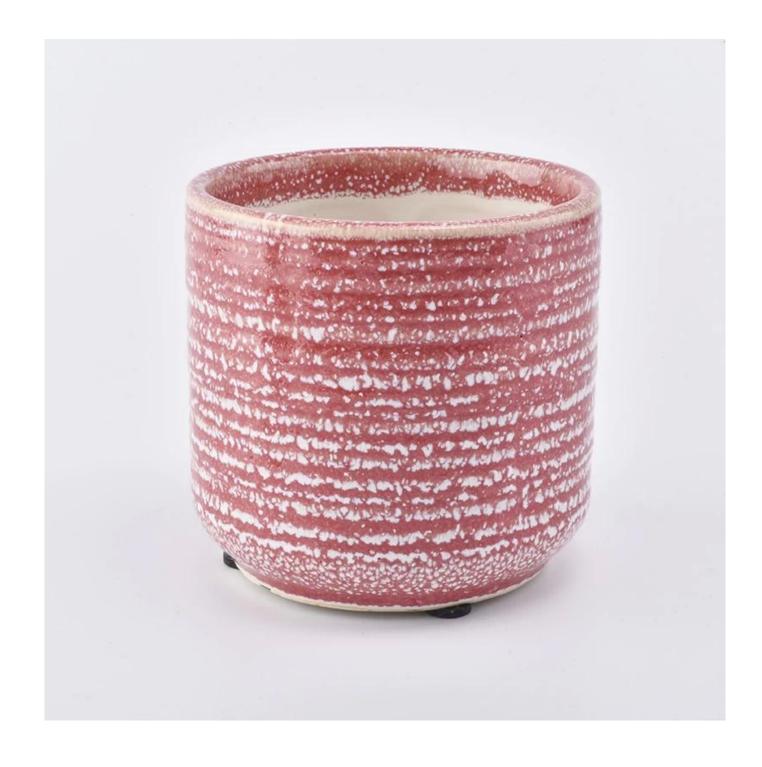

## Home Or office Decorated Scented Colorful Tealight Ceramic Candle Holders

| Element name     | Home Or office Decorated Scented Colorful Tealight Ceramic<br>Candle Holders                                                                                                                                |
|------------------|-------------------------------------------------------------------------------------------------------------------------------------------------------------------------------------------------------------|
| Item number      | SGJW190129003                                                                                                                                                                                               |
| Cut it           | Article number: SGJW190129002<br>Top dia: 90mm<br>Bottom dia: 90mm<br>Height:90mm<br>Weight: 329g<br>Capacity: 350ml<br>Other sizes: 5 ounces / 8 ounces / 10 ounces / 16 ounces are also available         |
| Capacity         | 10oz 14oz 16oz etc. It's available                                                                                                                                                                          |
| Sampling time    | <ul><li>1.5 days if the shape and size of the products exist</li><li>2.15 days if you need new shape and size of the products</li></ul>                                                                     |
| package          | 24pcs / 36pcs / 48pcs security regular packing and so on. For export carton with egg divider                                                                                                                |
| MOQ              | 3000pcs                                                                                                                                                                                                     |
| Delivery time    | Within 35 days after the order confirmed                                                                                                                                                                    |
| Payment terms    | 30% deposit by T / T in advance, the balance after showing the copy of B / L $$                                                                                                                             |
| Product features | <ol> <li>High quality and competitive prices</li> <li>Test of FDA, SGS, LFGB etc.</li> <li>Eco friendly</li> <li>It is widely aimed at weddings, parties, home, bars, etc.</li> <li>machine made</li> </ol> |