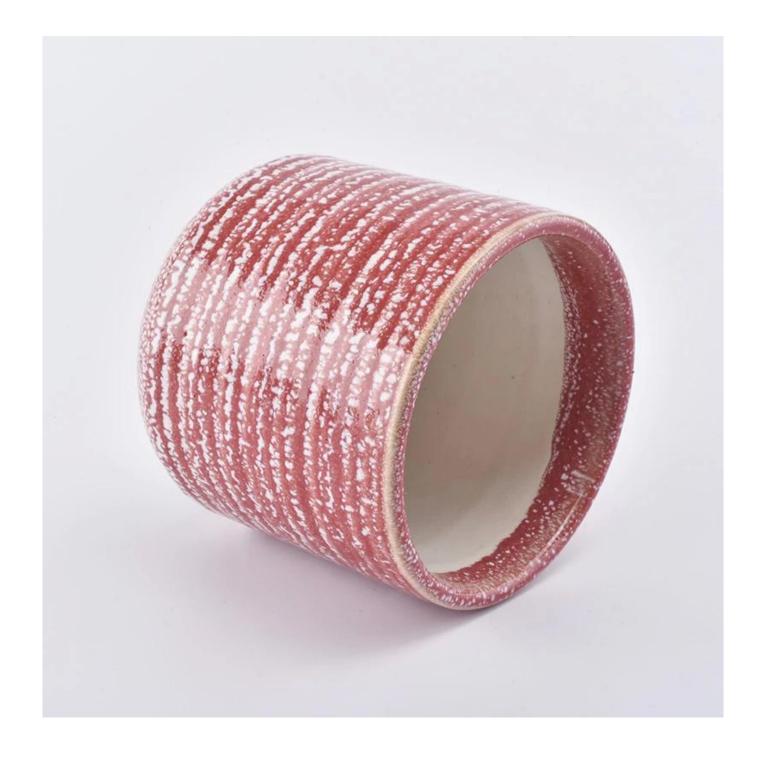

## Home Or office Decorated Scented Colorful Tealight Ceramic Candle Holders

| Element name     | Home Or office Decorated Scented Colorful Tealight Ceramic<br>Candle Holders                                                                                                                                |
|------------------|-------------------------------------------------------------------------------------------------------------------------------------------------------------------------------------------------------------|
| Item number      | SGJW190129003                                                                                                                                                                                               |
| Cut it           | Article number: SGJW190129002<br>Top dia: 90mm<br>Bottom dia: 90mm<br>Height:90mm<br>Weight: 329g<br>Capacity: 350ml<br>Other sizes: 5 ounces / 8 ounces / 10 ounces / 16 ounces are also available         |
| Capacity         | 10oz 14oz 16oz etc. It's available                                                                                                                                                                          |
| Sampling time    | <ul><li>1.5 days if the shape and size of the products exist</li><li>2.15 days if you need new shape and size of the products</li></ul>                                                                     |
| package          | 24pcs / 36pcs / 48pcs security regular packing and so on. For export carton with egg divider                                                                                                                |
| MOQ              | 3000pcs                                                                                                                                                                                                     |
| Delivery time    | Within 35 days after the order confirmed                                                                                                                                                                    |
| Payment terms    | 30% deposit by T / T in advance, the balance after showing the copy of B / L $$                                                                                                                             |
| Product features | <ol> <li>High quality and competitive prices</li> <li>Test of FDA, SGS, LFGB etc.</li> <li>Eco friendly</li> <li>It is widely aimed at weddings, parties, home, bars, etc.</li> <li>machine made</li> </ol> |