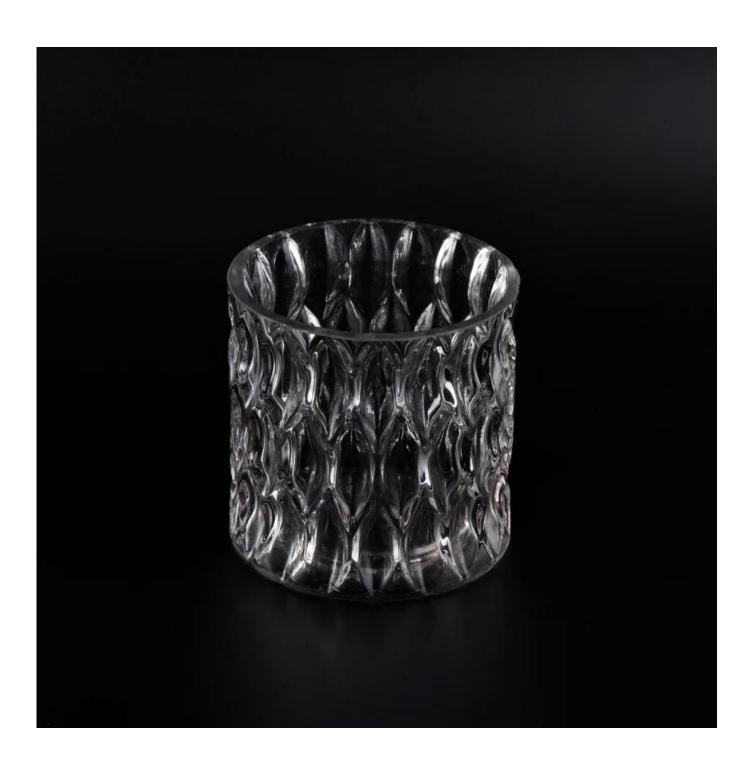

## High quality different size glass candle jar

| Item Name       | High quality different size glass candle jar                                                                                                                                               |
|-----------------|--------------------------------------------------------------------------------------------------------------------------------------------------------------------------------------------|
| Item No.        | SGLYP16071401                                                                                                                                                                              |
| Size            | Small size Top Dia:100x100mm; Bottom Dia:100x100mm; Height:100mm; Weight:383g; Capacity:515ml Big size: Top Dia:115x115mm; Bottom Dia:115x115mm; Height:15mm; Weight:811g; Capacity:1026ml |
| Brand name      | Sunny Glassware                                                                                                                                                                            |
| Sample time     | <ul><li>1.5 days to exist in the shape and size of the products</li><li>2:15 days if you need new shape and size of products</li></ul>                                                     |
| Packing         | Security packaging normal 24pcs / 36pcs / 48pcs per carton etc. export with egg divider                                                                                                    |
| Moq             | 30,000pcs                                                                                                                                                                                  |
| Delivery time   | Within 35 days after order confirmed                                                                                                                                                       |
| Payment terms   | 30% deposit by T / T in advance, the balance after showing the copy of B / L $$                                                                                                            |
| Product Feature | 1.High quality and competitive prices 2.Meet FDA, SGS, LFGB test etc. 3.Eco-friendly 4.Widely applies to wedding, party, house, bar etc. 5.Machine made                                    |

Cylinder tealight candle holder

Round small tealight holder

Flower shape cylinder jade amber color decorative glass candle jar candle holder

Factory Show