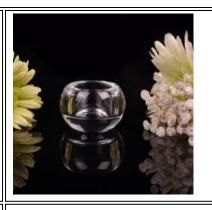

## High quality different size glass candle jar

| Item Name       | High quality different size glass candle jar                                                                                                                                               |
|-----------------|--------------------------------------------------------------------------------------------------------------------------------------------------------------------------------------------|
| Item No.        | SGLYP16071401                                                                                                                                                                              |
| Size            | Small size Top Dia:100x100mm; Bottom Dia:100x100mm; Height:100mm; Weight:383g; Capacity:515ml Big size: Top Dia:115x115mm; Bottom Dia:115x115mm; Height:15mm; Weight:811g; Capacity:1026ml |
| Brand name      | Sunny Glassware                                                                                                                                                                            |
| Sample time     | <ul><li>1.5 days to exist in the shape and size of the products</li><li>2:15 days if you need new shape and size of products</li></ul>                                                     |
| Packing         | Security packaging normal 24pcs / 36pcs / 48pcs per carton etc. export with egg divider                                                                                                    |
| Moq             | 30,000pcs                                                                                                                                                                                  |
| Delivery time   | Within 35 days after order confirmed                                                                                                                                                       |
| Payment terms   | 30% deposit by T / T in advance, the balance after showing the copy of B / L $$                                                                                                            |
| Product Feature | 1.High quality and competitive prices 2.Meet FDA, SGS, LFGB test etc. 3.Eco-friendly 4.Widely applies to wedding, party, house, bar etc. 5.Machine made                                    |

Cylinder tealight candle holder

Round small tealight holder

Flower shape cylinder jade amber color decorative glass candle jar candle holder

Factory Show