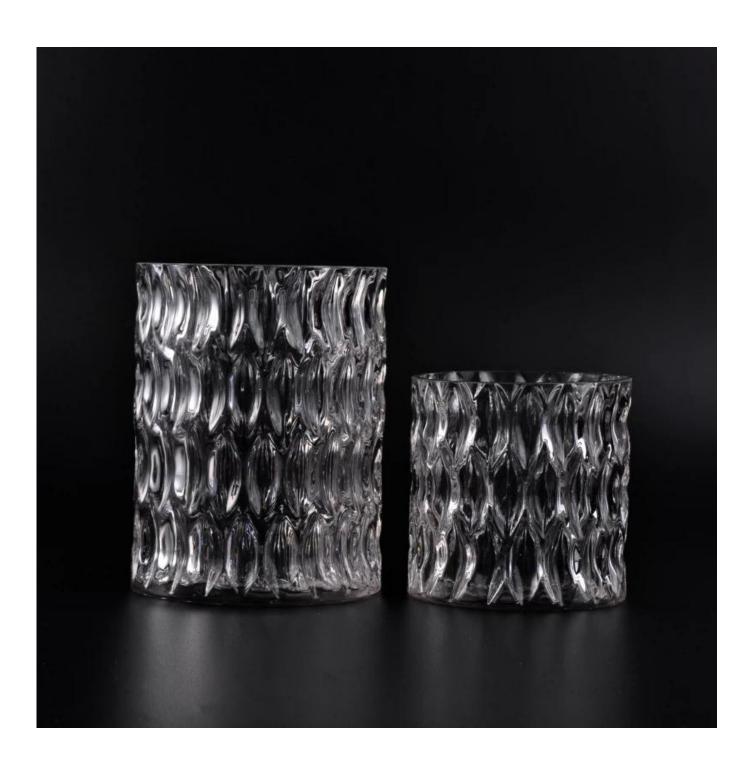

## High quality different size glass candle jar

| Item Name       | High quality different size glass candle jar                                                                                                                                               |
|-----------------|--------------------------------------------------------------------------------------------------------------------------------------------------------------------------------------------|
| Item No.        | SGLYP16071401                                                                                                                                                                              |
| Size            | Small size Top Dia:100x100mm; Bottom Dia:100x100mm; Height:100mm; Weight:383g; Capacity:515ml Big size: Top Dia:115x115mm; Bottom Dia:115x115mm; Height:15mm; Weight:811g; Capacity:1026ml |
| Brand name      | Sunny Glassware                                                                                                                                                                            |
| Sample time     | <ul><li>1.5 days to exist in the shape and size of the products</li><li>2:15 days if you need new shape and size of products</li></ul>                                                     |
| Packing         | Security packaging normal 24pcs / 36pcs / 48pcs per carton etc. export with egg divider                                                                                                    |
| Moq             | 30,000pcs                                                                                                                                                                                  |
| Delivery time   | Within 35 days after order confirmed                                                                                                                                                       |
| Payment terms   | 30% deposit by T / T in advance, the balance after showing the copy of B / L $$                                                                                                            |
| Product Feature | 1.High quality and competitive prices 2.Meet FDA, SGS, LFGB test etc. 3.Eco-friendly 4.Widely applies to wedding, party, house, bar etc. 5.Machine made                                    |

Cylinder tealight candle holder

Round small tealight holder

Flower shape cylinder jade amber color decorative glass candle jar candle holder

Factory Show