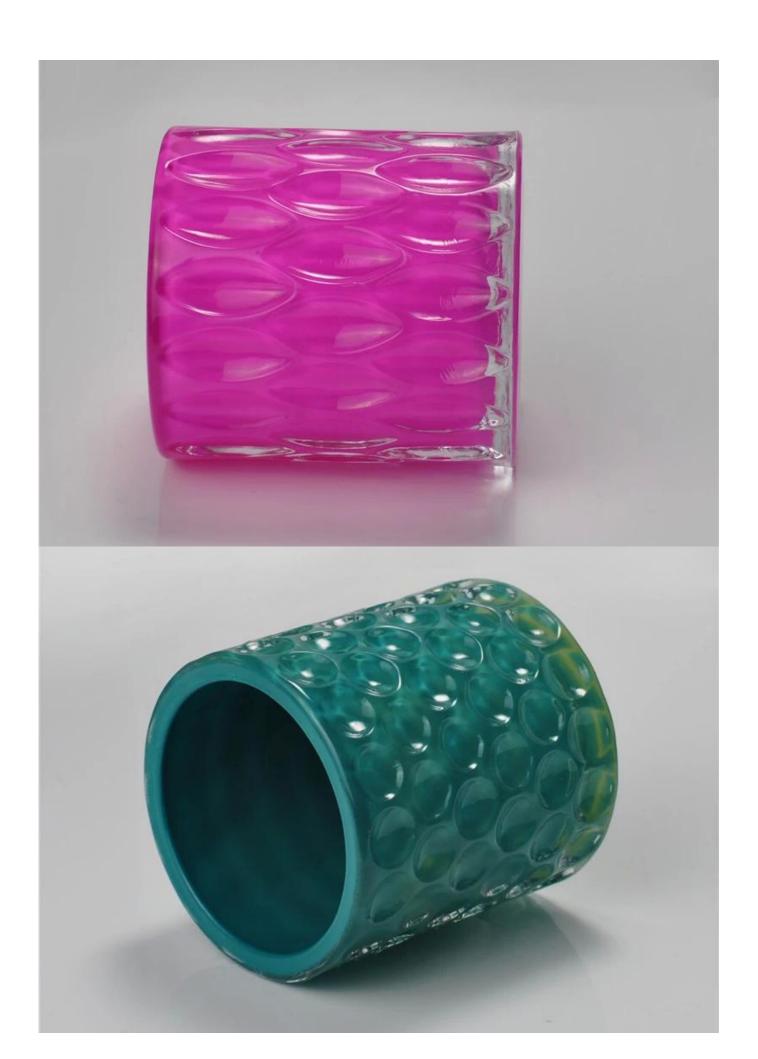

Cylinder tealight candle holder

Round small tealight holder

Flower shape cylinder jade amber color decorative glass candle jar candle holder

Factory Show