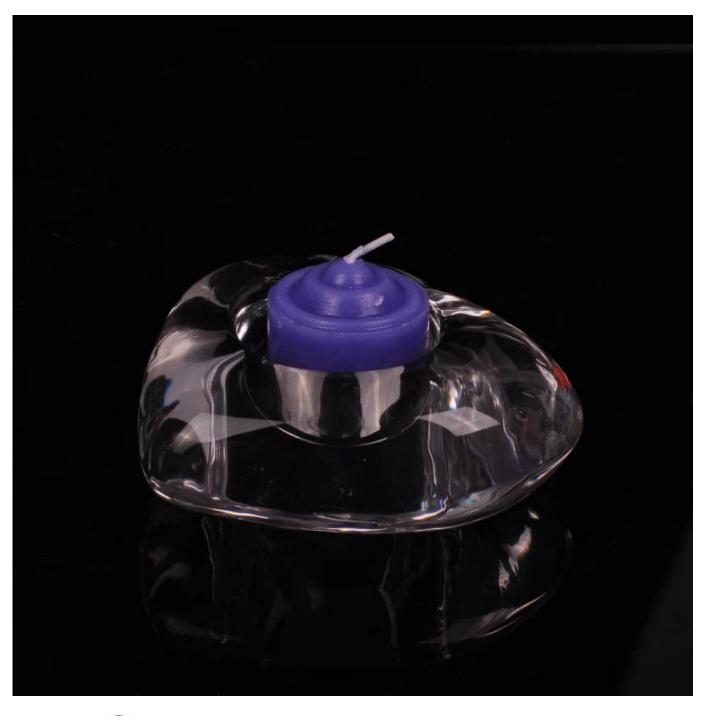

# Heart shape transparent Machine made glass tealight holder

| Allen Standa    |                     |                                                                                                                                                                                                                                                                                                                     |
|-----------------|---------------------|---------------------------------------------------------------------------------------------------------------------------------------------------------------------------------------------------------------------------------------------------------------------------------------------------------------------|
| Product Details |                     |                                                                                                                                                                                                                                                                                                                     |
|                 | ltme NO.            | SGHY15070605                                                                                                                                                                                                                                                                                                        |
|                 | Size                | T:76*73mm[]H:34mm;W:177g                                                                                                                                                                                                                                                                                            |
|                 | Craft               | Machjine made                                                                                                                                                                                                                                                                                                       |
|                 | Feature             | Eco-friendly;heat resistant                                                                                                                                                                                                                                                                                         |
|                 | Material            | Glass                                                                                                                                                                                                                                                                                                               |
|                 | Sample              | <ol> <li>1.5-7days if at exist shape or size of<br/>products;</li> <li>2.15days if need new shape or size of<br/>products</li> </ol>                                                                                                                                                                                |
|                 | Terms of<br>payment | 30% deposit by T/T in advance and the balance against copy of B/L                                                                                                                                                                                                                                                   |
|                 | Certification       | ASTM;ISO9001                                                                                                                                                                                                                                                                                                        |
|                 | For your<br>choice  | <ol> <li>Any logo printing available</li> <li>Any color painted, frosted,<br/>electroplating, logo laser for the finish<br/>are available</li> <li>Special packing like shrink wrap, color<br/>gift box, white box or normal safety<br/>packing are available</li> <li>Any shape, size meeting your need</li> </ol> |