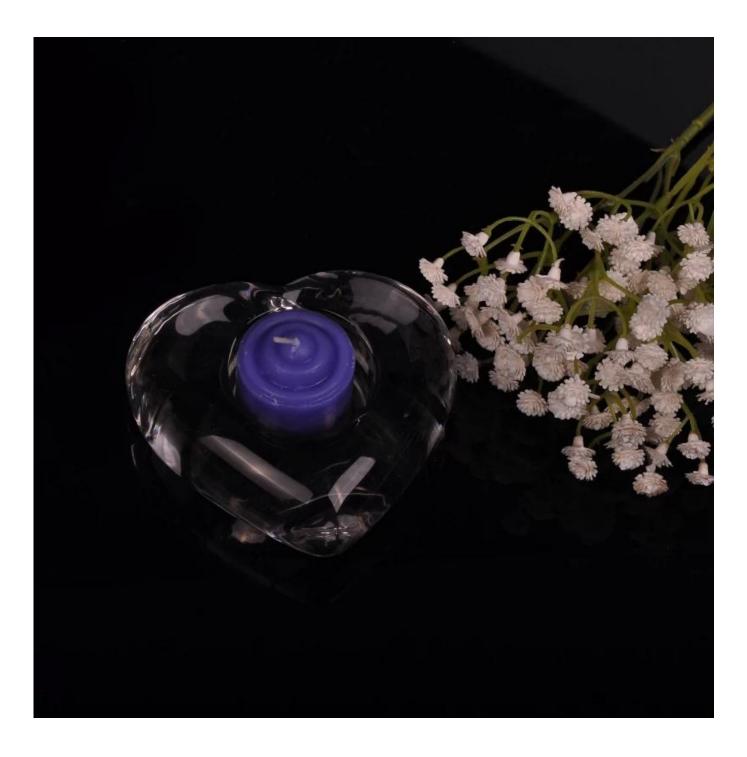

# Heart shape transparent Machine made glass tealight holder

| Allen Standa    |                     |                                                                                                                                                                                                                                                                                                                     |
|-----------------|---------------------|---------------------------------------------------------------------------------------------------------------------------------------------------------------------------------------------------------------------------------------------------------------------------------------------------------------------|
| Product Details |                     |                                                                                                                                                                                                                                                                                                                     |
|                 | ltme NO.            | SGHY15070605                                                                                                                                                                                                                                                                                                        |
|                 | Size                | T:76*73mm[]H:34mm;W:177g                                                                                                                                                                                                                                                                                            |
|                 | Craft               | Machjine made                                                                                                                                                                                                                                                                                                       |
|                 | Feature             | Eco-friendly;heat resistant                                                                                                                                                                                                                                                                                         |
|                 | Material            | Glass                                                                                                                                                                                                                                                                                                               |
|                 | Sample              | <ol> <li>1.5-7days if at exist shape or size of<br/>products;</li> <li>2.15days if need new shape or size of<br/>products</li> </ol>                                                                                                                                                                                |
|                 | Terms of<br>payment | 30% deposit by T/T in advance and the balance against copy of B/L                                                                                                                                                                                                                                                   |
|                 | Certification       | ASTM;ISO9001                                                                                                                                                                                                                                                                                                        |
|                 | For your<br>choice  | <ol> <li>Any logo printing available</li> <li>Any color painted, frosted,<br/>electroplating, logo laser for the finish<br/>are available</li> <li>Special packing like shrink wrap, color<br/>gift box, white box or normal safety<br/>packing are available</li> <li>Any shape, size meeting your need</li> </ol> |