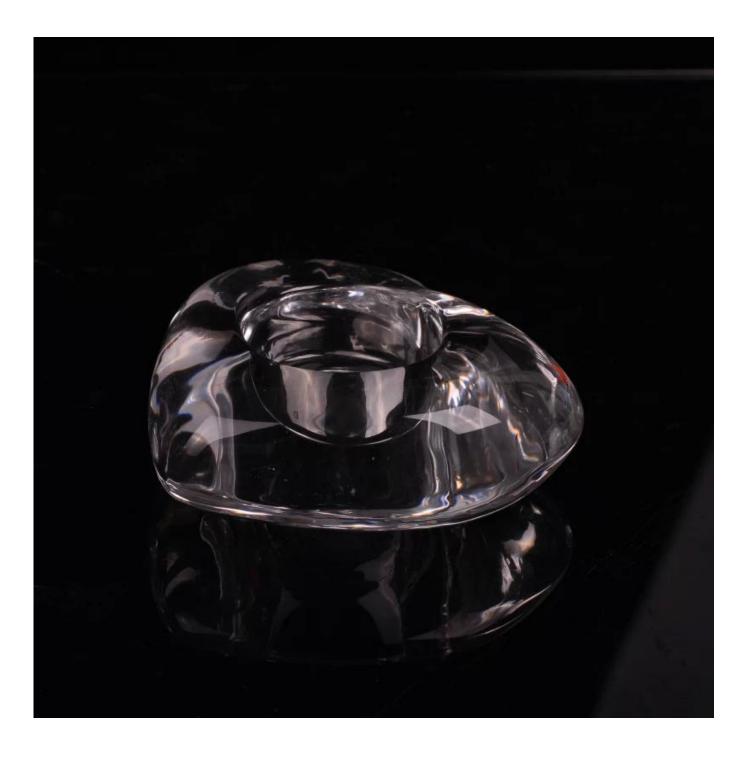

# Heart shape transparent Machine made glass tealight holder

| Allen Standa    |                     |                                                                                                                                                                                                                                                                                                                     |
|-----------------|---------------------|---------------------------------------------------------------------------------------------------------------------------------------------------------------------------------------------------------------------------------------------------------------------------------------------------------------------|
| Product Details |                     |                                                                                                                                                                                                                                                                                                                     |
|                 | ltme NO.            | SGHY15070605                                                                                                                                                                                                                                                                                                        |
|                 | Size                | T:76*73mm[]H:34mm;W:177g                                                                                                                                                                                                                                                                                            |
|                 | Craft               | Machjine made                                                                                                                                                                                                                                                                                                       |
|                 | Feature             | Eco-friendly;heat resistant                                                                                                                                                                                                                                                                                         |
|                 | Material            | Glass                                                                                                                                                                                                                                                                                                               |
|                 | Sample              | <ol> <li>1.5-7days if at exist shape or size of<br/>products;</li> <li>2.15days if need new shape or size of<br/>products</li> </ol>                                                                                                                                                                                |
|                 | Terms of<br>payment | 30% deposit by T/T in advance and the balance against copy of B/L                                                                                                                                                                                                                                                   |
|                 | Certification       | ASTM;ISO9001                                                                                                                                                                                                                                                                                                        |
|                 | For your<br>choice  | <ol> <li>Any logo printing available</li> <li>Any color painted, frosted,<br/>electroplating, logo laser for the finish<br/>are available</li> <li>Special packing like shrink wrap, color<br/>gift box, white box or normal safety<br/>packing are available</li> <li>Any shape, size meeting your need</li> </ol> |